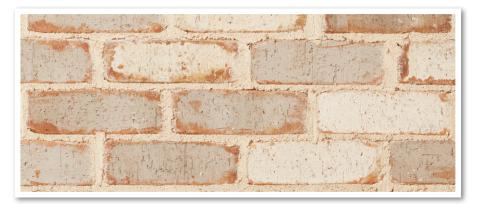

# RECREATE THE LOOK

with our range of bricks.

## THE BENEFITS OF MANHATTAN BRICKS

- The Manhattan Range products are manufactured to Australian Standard.
- The PGH Product Warranty offers confidence and peace of mind.
- Manhattan products are Exposure Grade Quality and are built to withstand saline (salty) environments.
- The Manhattan Collection is available in any quantity required (one batch).
- PGH Surface application slurries do not contain lead.
- PGH breakages guaranteed to be less than 5%.
- The Manhattan product has perforations, making it easy to lay.
- PGH products meet all Fire Ratings requirements.
- The Manhattan Range product is manufactured to standard size and works to bricklayers gauging (heights).
- Builders can guarantee brickwork using Manhattan bricks.