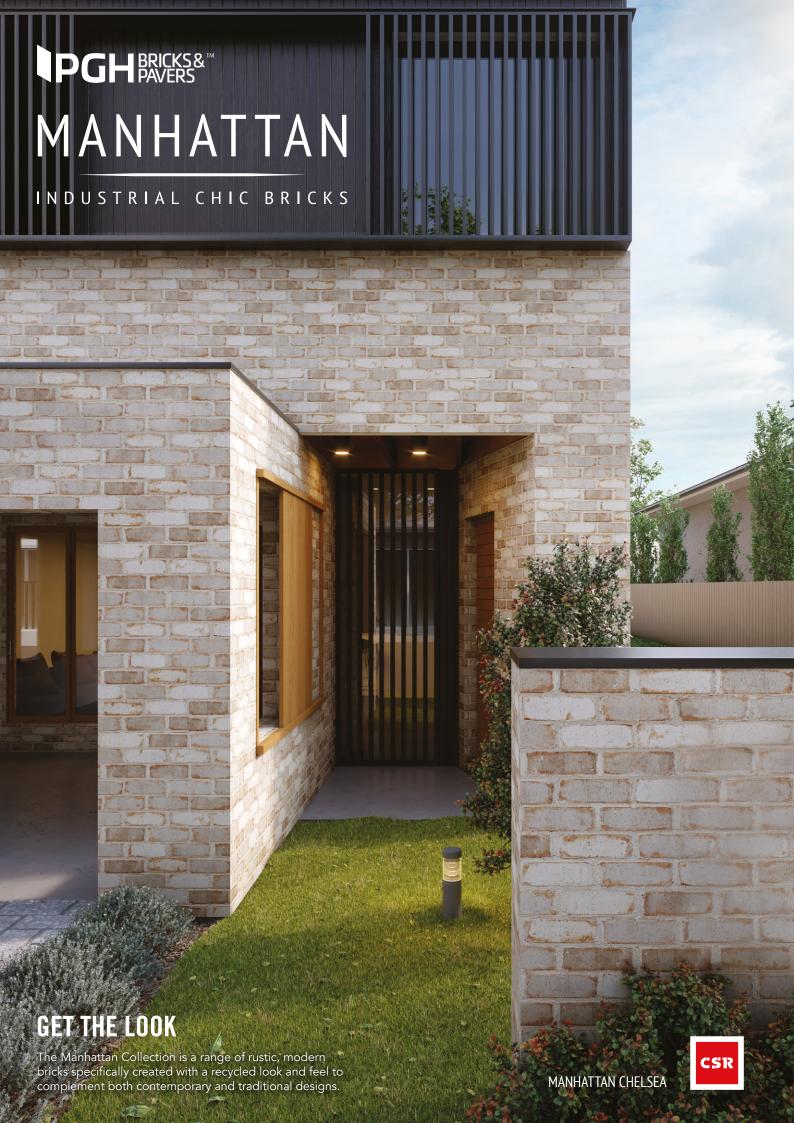

## **GET THE LOOK WITH PGH BRICKS**

The Industrial Chic movement has fuelled the inspiration behind the creation of our bespoke, locally made Manhattan Collection of bricks. The urban and raw Manhattan Collection is signified by bricks highlighting the weathered and distressed imperfections of intended knots, scratches and nicks designed to bring to life an edgy, exposed brick wall look and feel. The Manhattan Collection from PGH Bricks can help you achieve a warehouse style home look and feel from a new build beginning.

The Manhattan Collection has been designed to help achieve a rustic and recycled look in a modern build with all the benefits of a new brick.

### MANHATTAN CHELSEA

The muted tones of the Chelsea brick convey a harmonious, comfortable elegance.