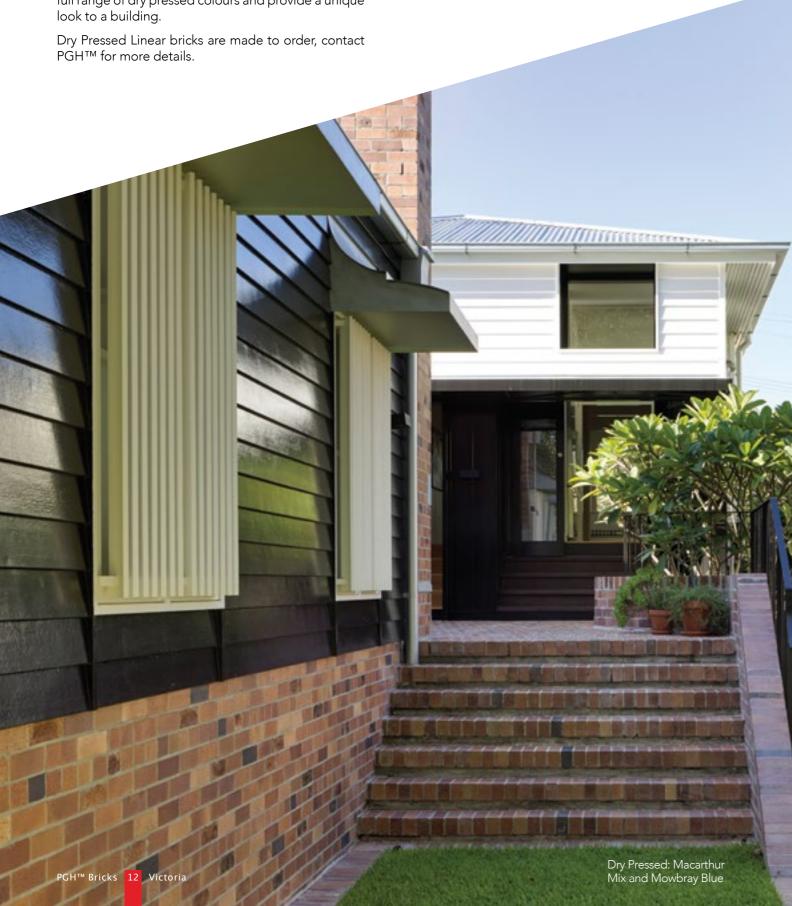

# DRY PRESSED

Dry Pressed bricks are for those that appreciate the craftsmanship of traditional bricks. It's the unique way our Dry Pressed bricks are made that makes these premium bricks so special.

Under high compression, dry clay is pressed into individual moulds, which creates a solid brick with sharp, clean edges. Firing in boutique batch kilns enables us to make a wide variety of crisp colours from deep, dark blues to light creams. These bricks can be used to create modern showpieces in residential or commercial properties, or to match existing brickwork.

## DRY PRESSED LINEAR

Introducing the new PGH™ Dry Pressed Linear brick range! This modular brick is a longer slimmer brick in a  $290 \times 90 \times 50$ mm size. These bricks come in the full range of dry pressed colours and provide a unique look to a building.