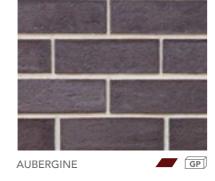

# CONNOISSEUR

Choose from dark charcoaled liquorice or deep aubergine - perfect for premium designs.