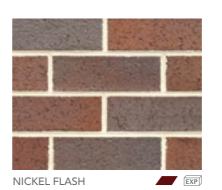

# ALTITUDE

A semi-glazed premium range with strong base colours and sharp edges in a stunning range of colours.

Altitude: Apollo

For the best look we recommend ironed mortar joints for this collection.

With a reflective metallic sheen, this range offers a very stylish finish.

### This range has a suite of products to choose from, with a mixture of whites, smokey greys, light browns, dark browns and creams delivering a modern look. They can be colour matched with bricks from the Smooth range to achieve tone and textural variation.