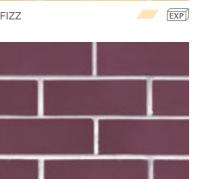

### **VIBRANT**

**ACADEMY** 

This range offers a bold colour palette of glazed bricks with striking reds, yellows, greens and much more. These bricks have an excess of personality, and can be used both indoors and outdoors. When used indoors these bricks can be laid on a thin mortar bed to achieve the look of tiles with the benefits of brick.

They make an impressive statement and are perfect for high-end architectural projects and feature walls, or even kitchen splash backs.

Also available in linear, 50mm splits and shapes.

The Academy range offers a strong dark palette of glazed bricks with dark blues and true blacks. These bricks have the unique timeless feel of tiles, and can be used both indoors and outdoors.

Also available in linear, 50mm splits and shapes.





























### **URBAN METAL**

These bricks are truly unique in Australia. They offer a cutting edge metallic tone and reflection.

Also available in linear, 50mm splits and shapes.













## Glazed bricks are glazed on one stretcher face only. Single and double headers are available separately and need to be specified per project. Glazed shapes are available for more design possibilities. To view, visit our website pghbricks.com.au. Minimum order quantities and lead times may apply. It is recommended that round-ironed mortar joints be used when laying glazed bricks to protect the brick edges. Splits are made to order. We recommend hand cleaning for this range.

# **SEASCAPE**

With soft and cool tones of blue, grey, white and brown, this range offers a unique colour