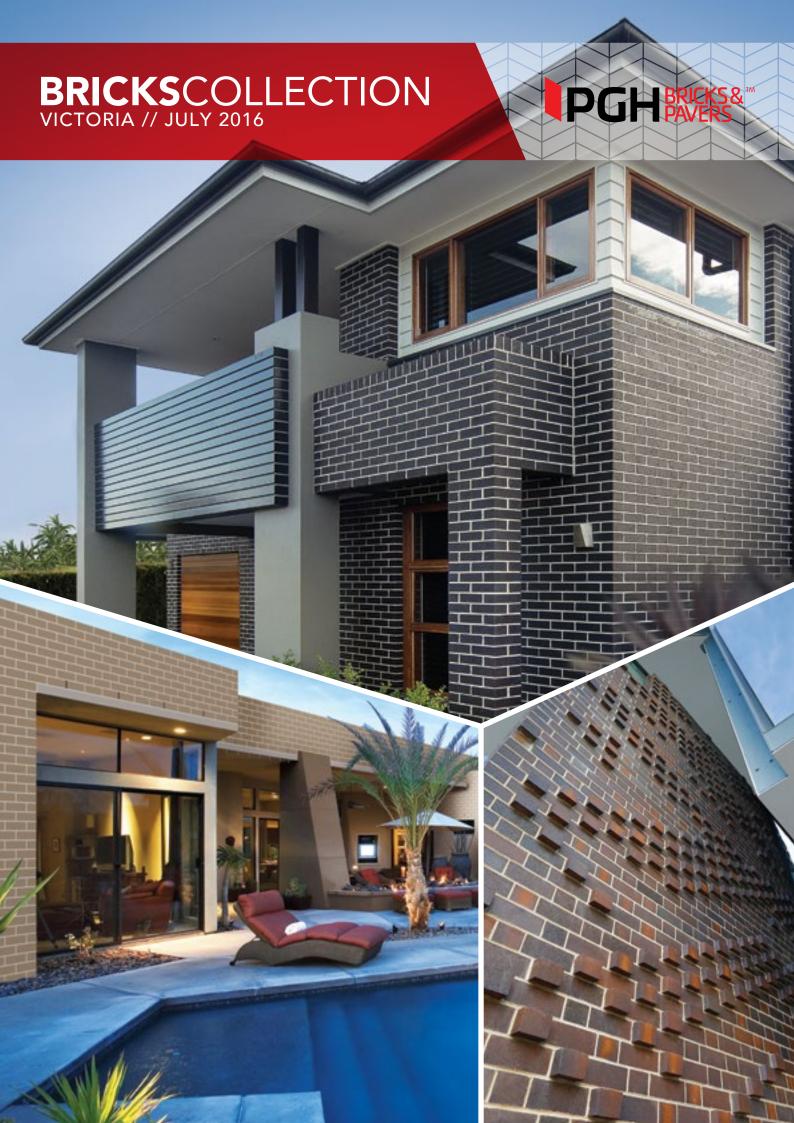

Cover images: Top - Nuvo: Domino Bottom left - Smooth: Pearl Grey Bottom right - Dry Pressed: Mowbray Blue