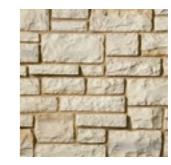

# Cultured Stone® by Boral®

Cultured Stone cladding comes in a wide variety of shapes, colours, sizes and textures to satisfy the most exacting tastes. Each texture is cast in the mould of a natural stone, and meticulously hand coloured to give it a visual authenticity that can't be matched. Whether a project is interior or exterior, commercial or residential, there's a Cultured Stone cladding solution perfect for the job.

#### COUNTRY LEDGESTONE

The extensive palette of installer-friendly Country Ledgestone stone cladding differentiates one ledgestone from anothe It also provides a more subtle blend of colour. For a bolder, more random look, pair with Dressed Fieldstone stone cladding in matching or complementary colours. Shown: Wolf Creek Country Ledgestone

#### DRESSED FIELDSTONE

The rugged look of Dressed Fieldstone stone cladding complements any natural environment. Its rich texture and range of colour enhance a multitude of architectural

Shown: Aspen Dressed Fieldstone