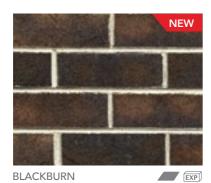

# DRY PRESSED

Dry Pressed bricks are for those that appreciate the craftsmanship of traditional bricks. It's the unique way our Dry Pressed bricks are made that makes these premium bricks so special.

Under high compression, dry clay is pressed into individual moulds, which creates a solid brick with sharp, clean edges. Firing in boutique batch kilns enables us to make a wide variety of crisp colours from deep, dark blues to light creams. These bricks can be used to create modern showpieces in residential or commercial properties, or to match existing brickwork.