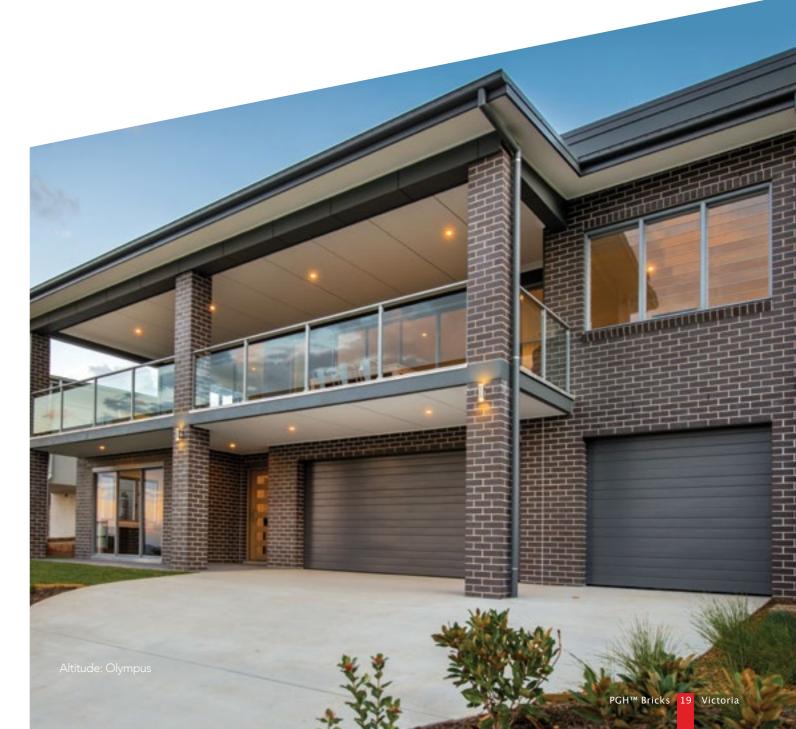

General purpose (GP) grade bricks are suited to all other building types and locations.

### 3. ACHIEVE THE DESIRED LOOK THROUGH COLOUR, TEXTURE & SIZE

#### Add character with texture

Brick texture can add character, charm and individuality to a home. Brick textures can vary, from a smooth finish, which has a consistent surface appearance and straight edges, to torn textures with a dragged or ripped appearance across the face for a weathered look. You can even get glazed bricks that have a shiny ceramic tile look for feature walls or beautiful sandstock bricks that give your home an authentic raw beauty that no other material can achieve.

#### Create visual interest with size

Bricks are available in a range of dimensions. Decisions about size may depend on a range of factors, from the proportions of the house to the purpose of the bricks. Bricks are often used for decorative applications, such as features walls, window sills and fire places. Different sizes and shapes can be combined to create visual interest and depth.