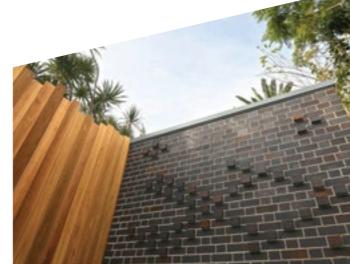

# DRY PRESSED

Dry Pressed bricks are for those that appreciate the craftsmanship of traditional bricks. It's the unique way our Dry Pressed bricks are made that makes these premium bricks so special.

Under high compression, dry clay is pressed into individual moulds, which creates a solid brick with sharp, clean edges. Firing in boutique batch kilns enables us to make a wide variety of crisp colours from deep, dark blues to light creams. These bricks can be used to create modern showpieces in residential or commercial properties, or to match existing brickwork.

## DRY PRESSED SPLITS & SHAPES

SINGLE CANT SINGLE BULLNOSE

We offer Dry Pressed bricks in 50mm splits delivering a very distinguished look, as well as numerous shapes which are popular for multiple projects like archways, fireplaces, window frames and bond patterns.