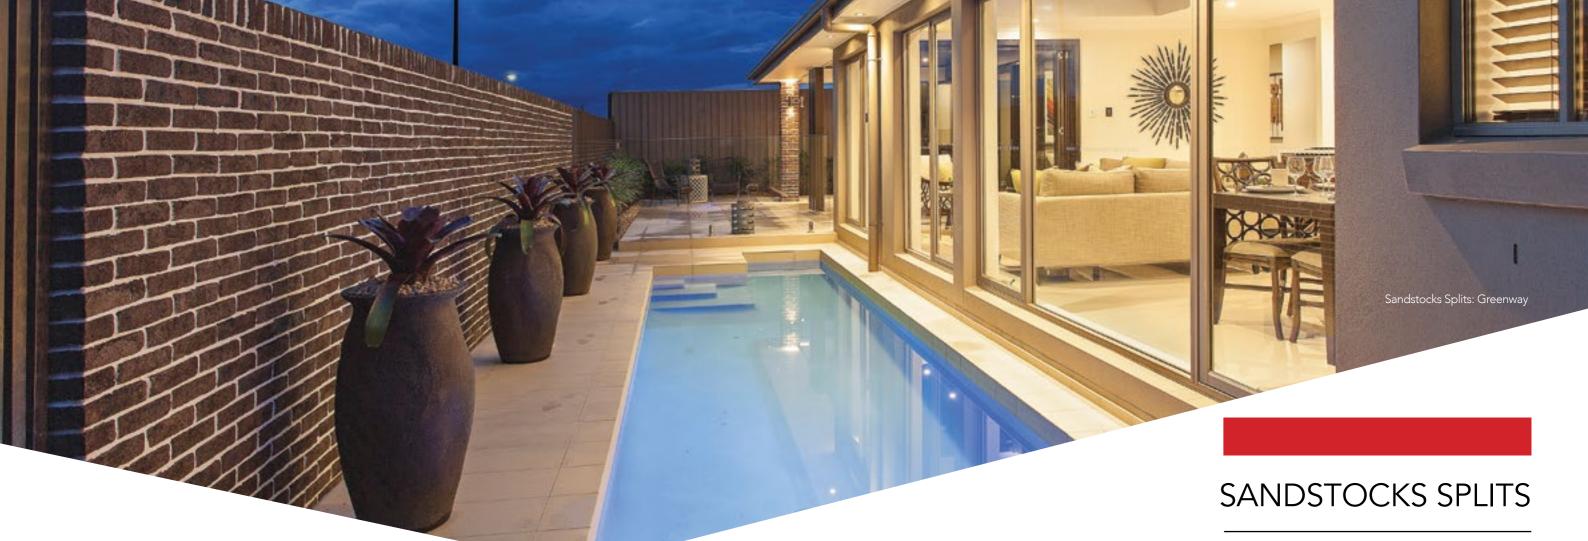

These versatile 50mm bricks can be used on the interior or exterior of a building. A popular choice for American and European inspired designs, the narrow profile creates a distinguished look.

Sandstock shapes are also available for more design options. Minimum order quantities and lead time apply. Visit our website to view more pghbricks.com.au