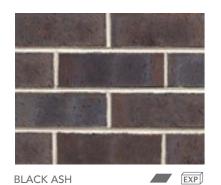

# SANDSTOCKS CONT.

PREMIUM COLLECTION

LAWSON BLEND EXP

Flashing (dark markings) is a common feature with this collection. The dimensional category for Sandstocks is DWO, which has no size tolerance. This means a Sandstock can vary in size, which is different from a standard category brick size tolerance that falls under DW1 or DW2. For more details visit pghbricks.com.au