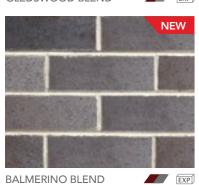

BALMERINO BLEND

Dry Pressed bricks consist of one stretcher face and one header fit for purpose.