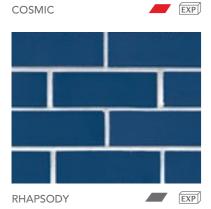

### **VIBRANT**

**ACADEMY** 

This range offers a bold colour palette of glazed bricks with striking reds, yellows, greens and much more. These bricks have an excess of personality, and can be used both indoors and outdoors. When used indoors these bricks can be laid on a thin mortar bed to achieve the look of tiles with the benefits of brick.

They make an impressive statement and are perfect for high-end architectural projects and feature walls, or even kitchen splash backs.

Also available in linear, 50mm splits and shapes.

The Academy range offers a strong dark palette of glazed bricks with dark blues and true blacks. These bricks have the unique timeless feel of tiles, and can be used both indoors and outdoors.