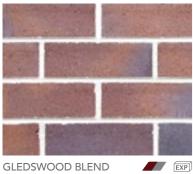

## **SANDSTOCKS**

Our Sandstock bricks honour an important part of our history, the traditional method of brick making. Only a handful of companies still make these 'convict bricks'.

Wet clay is dropped into large sawdust-lined moulds to produce solid bricks with rough and irregular textures and shapes, giving them their beautiful hand-made appearance. Fired in intermittent batch kilns, we can alternate the temperature to produce a variety of colours and tones, reminiscent of old downdraught wood or coal-fired kilns.

PGH™ Sandstock bricks are timeless, and deliver a statement of tradition and authenticity. They are suitable across a variety of building designs, ranging from contemporary prestige homes to those requiring an authentic, colonial period look.

Sandstocks: Balmain

Flashing (dark markings) is a common feature with this collection. The dimensional category for Sandstocks is DW0, which has no size tolerance. This means a Sandstock can vary in size, which is different from a standard category brick size tolerance that falls under DW1 or DW2.