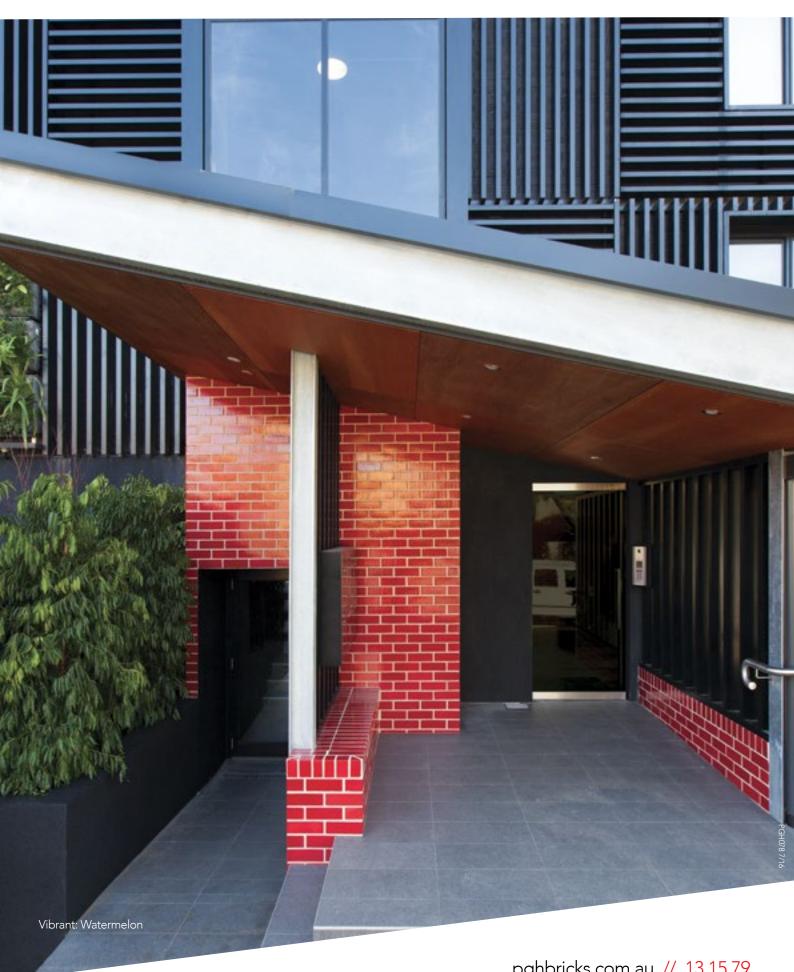

### **VIBRANT**

**ACADEMY** 

This range offers a bold colour palette of glazed bricks with striking reds, yellows, greens and much more. These bricks have an excess of personality, and can be used both indoors and outdoors. When used indoors these bricks can be laid on a thin mortar bed to achieve the look of tiles with the benefits of brick.

They make an impressive statement and are perfect for high-end architectural projects and feature walls, or even kitchen splash backs.

Also available in linear, 50mm splits and shapes.

The Academy range offers a strong dark palette of glazed bricks with dark blues and true blacks. These bricks have the unique timeless feel of tiles, and can be used both indoors and outdoors.