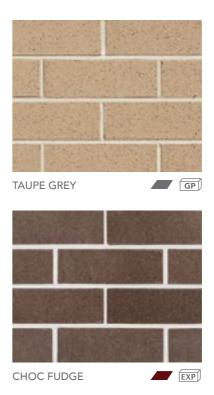

# DRY PRESSED

Dry Pressed bricks are for those that appreciate the craftsmanship of traditional bricks. It's the unique way our Dry Pressed bricks are made that makes these premium bricks so special.

Under high compression, dry clay is pressed into individual moulds, which creates a solid brick with sharp, clean edges. Firing in boutique batch kilns enables us to make a wide variety of crisp colours from deep, dark blues to light creams. These bricks can be used to create modern showpieces in residential or commercial properties, or to match existing brickwork.