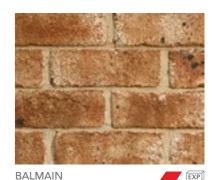

Sandstocks: Balmain

Flashing (dark markings) is a common feature with this collection. The dimensional category for Sandstocks is DW0, which has no size tolerance. This means a Sandstock can vary in size, which is different from a standard category brick size tolerance that falls under DW1 or DW2.