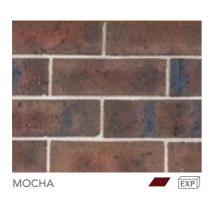

## **SANDSTOCKS**

Our Sandstock bricks honour an important part of our history, the traditional method of brick making. Only a handful of companies still make these 'convict bricks'.

Wet clay is dropped into large sawdust-lined moulds to produce solid bricks with rough and irregular textures and shapes, giving them their beautiful hand-made appearance. Fired in intermittent batch kilns, we can alternate the temperature to produce a variety of colours and tones, reminiscent of old downdraught wood or coal-fired kilns.

PGH™ Sandstock bricks are timeless, and deliver a statement of tradition and authenticity. They are suitable across a variety of building designs, ranging from contemporary prestige homes to those requiring an authentic, colonial period look.

Sandstocks: Balmain

Flashing (dark markings) is a common feature with this collection. The dimensional category for Sandstocks is DW0, which has no size tolerance. This means a Sandstock can vary in size, which is different from a standard category brick size tolerance that falls under DW1 or DW2.