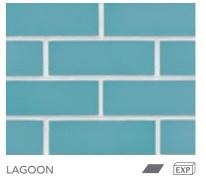

# **SEASCAPE**

With soft and cool tones of blue, grey, white and brown, this range offers a unique colour palette.

Also available in linear, 50mm splits and shapes.

EXP SEA SALT

**PUMICE** EXP

DUSK