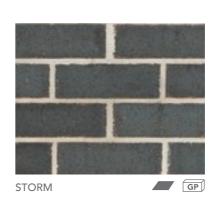

# DRY PRESSED

Dry Pressed bricks are for those that appreciate the craftsmanship of traditional bricks. It's the unique way our Dry Pressed bricks are made that makes these premium bricks so special.

Under high compression, dry clay is pressed into individual moulds, which creates a solid brick with sharp, clean edges. Firing in boutique batch kilns enables us to make a wide variety of crisp colours from deep, dark blues to light creams. These bricks can be used to create modern showpieces in residential or commercial properties, or to match existing brickwork.