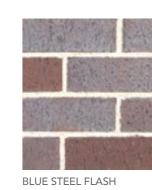

Sandstocks: Balmain

Flashing (dark markings) is a common feature with this collection. The dimensional category for Sandstocks is DW0, which has no size tolerance. This means a Sandstock can vary in size, which is different from a standard category brick size tolerance that falls under DW1 or DW2.

# SANDSTOCKS CONT.

PREMIUM COLLECTION

LAWSON BLEND EXP

Flashing (dark markings) is a common feature with this collection. The dimensional category for Sandstocks is DWO, which has no size tolerance. This means a Sandstock can vary in size, which is different from a standard category brick size tolerance that falls under DW1 or DW2. For more details visit pghbricks.com.au