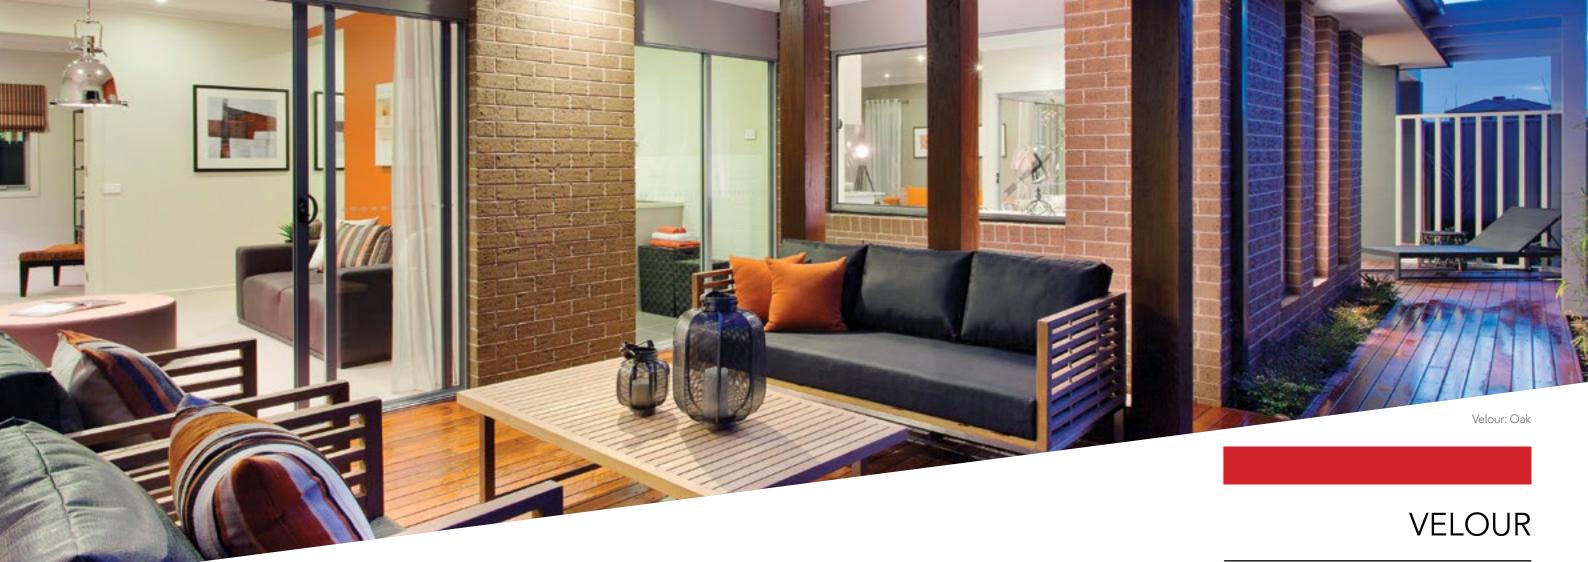

# **SMOOTH**

With clean lines, a smooth finish and unique contemporary colours, these bricks (formerly Escura Smooth) deliver a modern, premium finish. They can be coloured matched with bricks from the Velour range to achieve tone and textural variation.