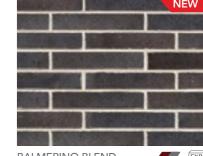

BALMERINO BLEND

Dry Pressed bricks consist of one stretcher face and one header fit for purpose.