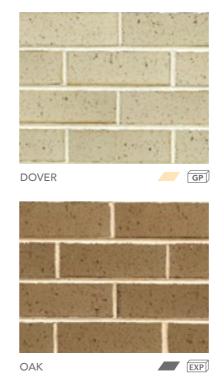

# DRY PRESSED

Dry Pressed bricks are for those that appreciate the craftsmanship of traditional bricks. It's the unique way our Dry Pressed bricks are made that makes these premium bricks so special.

Under high compression, dry clay is pressed into individual moulds, which creates a solid brick with sharp, clean edges. Firing in boutique batch kilns enables us to make a wide variety of crisp colours from deep, dark blues to light creams. These bricks can be used to create modern showpieces in residential or commercial properties, or to match existing brickwork.