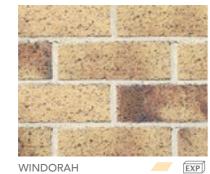

## **SANDSTOCKS**

Our Sandstock bricks honour an important part of our history, the traditional method of brick making. Only a handful of companies still make these 'convict bricks'.

Wet clay is dropped into large sawdust-lined moulds to produce solid bricks with rough and irregular textures and shapes, giving them their beautiful hand-made appearance. Fired in intermittent batch kilns, we can alternate the temperature to produce a variety of colours and tones, reminiscent of old downdraught wood or coal-fired kilns.

PGH™ Sandstock bricks are timeless, and deliver a statement of tradition and authenticity. They are suitable across a variety of building designs, ranging from contemporary prestige homes to those requiring an authentic, colonial period look.

Sandstocks: Balmain

Flashing (dark markings) is a common feature with this collection. The dimensional category for Sandstocks is DW0, which has no size tolerance. This means a Sandstock can vary in size, which is different from a standard category brick size tolerance that falls under DW1 or DW2.