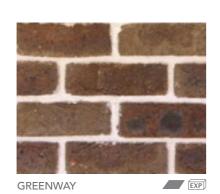

## **SANDSTOCKS**

Our Sandstock bricks honour an important part of our history, the traditional method of brick making. Only a handful of companies still make these 'convict bricks'.

Wet clay is dropped into large sawdust-lined moulds to produce solid bricks with rough and irregular textures and shapes, giving them their beautiful hand-made appearance. Fired in intermittent batch kilns, we can alternate the temperature to produce a variety of colours and tones, reminiscent of old downdraught wood or coal-fired kilns.

PGH™ Sandstock bricks are timeless, and deliver a statement of tradition and authenticity. They are suitable across a variety of building designs, ranging from contemporary prestige homes to those requiring an authentic, colonial period look.

Sandstocks: Balmain

Flashing (dark markings) is a common feature with this collection. The dimensional category for Sandstocks is DW0, which has no size tolerance. This means a Sandstock can vary in size, which is different from a standard category brick size tolerance that falls under DW1 or DW2.