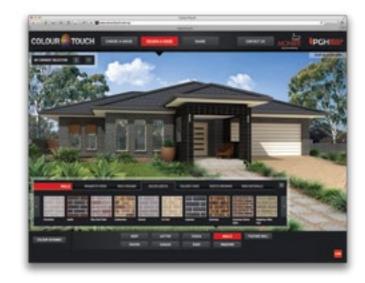

### VISUALISE YOUR DREAM SCHEME WITH **COLOURTOUCH**

Log onto colourtouch.com.au today to

ColourTouch enables you to mix and match PGH™ bricks and pavers with roof tiles and trims to create a conceptual exterior of your dream home. It's a great place to start when visualising what colours and textures work well together. Use our predefined colour schemes or create

### SEEING IS BELIEVING AT PGH™ SELECTION CENTRES

When you visit our Selection Centres, one of our Colour Consultants will be able to assist you through your brick selection process. Given your facade is made up of 60%, bricks, 30% roof and 10% gutter, we want to ensure you achieve the look you're after. We even have specially designed selection tools to make the selection of your whole exterior scheme easier.