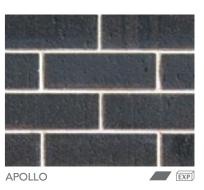

# ALTITUDE

A semi-glazed premium range with strong base colours and sharp edges in a stunning range of colours.

Altitude: Apollo

For the best look we recommend ironed mortar joints for this collection.

With a reflective metallic sheen, this range offers a very stylish finish.