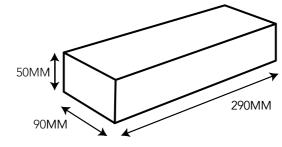

## DRY PRESSED LINEAR

Introducing the new PGH™ Dry Pressed Linear brick range! This modular brick is a longer slimmer brick in a  $290 \times 90 \times 50$ mm size. These bricks come in the full range of dry pressed colours and provide a unique look to a building.