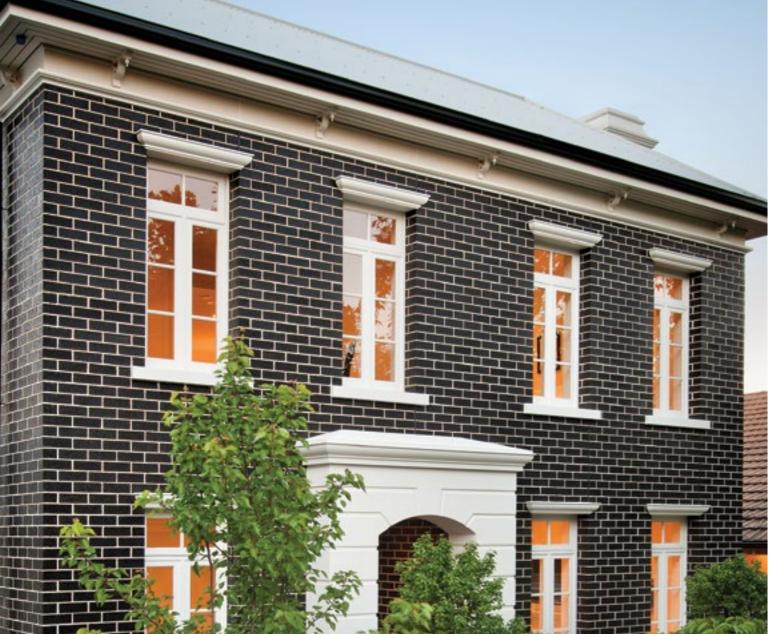

# DRY PRESSED

Dry Pressed bricks are for those that appreciate the craftsmanship of traditional bricks. It's the unique way our Dry Pressed bricks are made that makes these premium bricks so special.

Under high compression, dry clay is pressed into individual moulds, which creates a solid brick with sharp, clean edges. Firing in boutique batch kilns enables us to make a wide variety of crisp colours from deep, dark blues to light creams. These bricks can be used to create modern showpieces in residential or commercial properties, or to match existing brickwork.