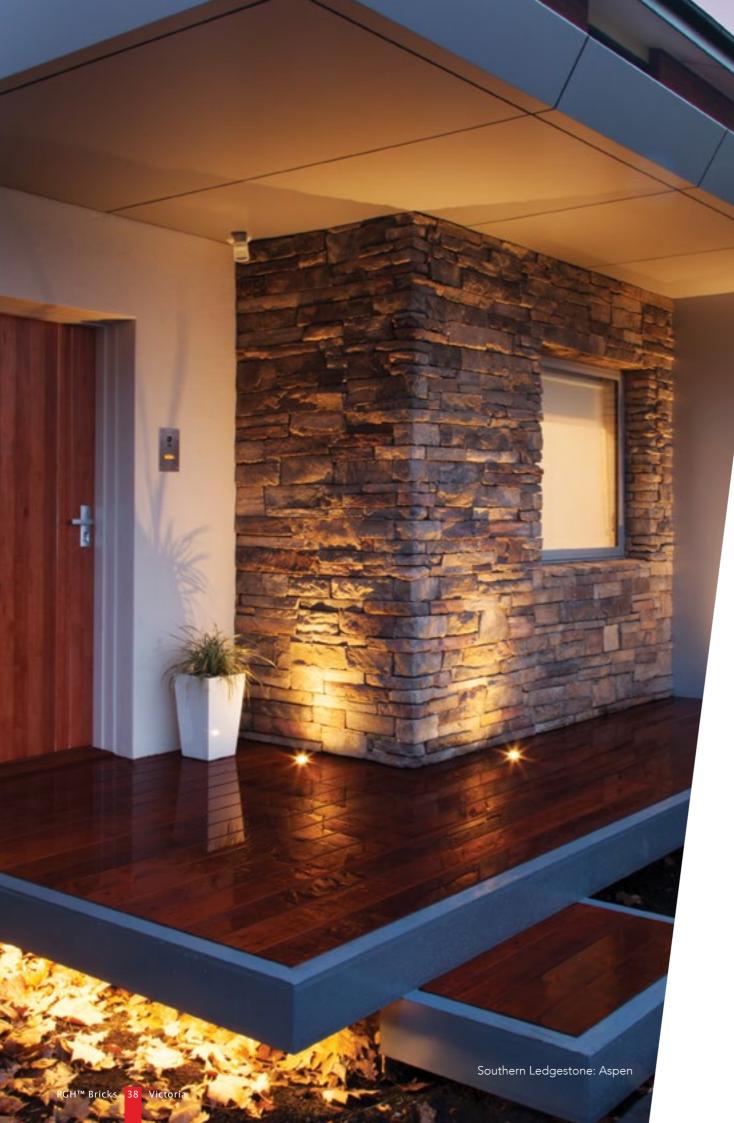

### **SOUTHERN LEDGESTONE**

Southern Ledgestone stone cladding offers a rugged and informal appeal with its rough texture and deliberate irregularity. Tight-fitted or mortared, Southern Ledgestone can be used to achieve a number of unique looks.

Shown: Aspen Southern Ledgestone