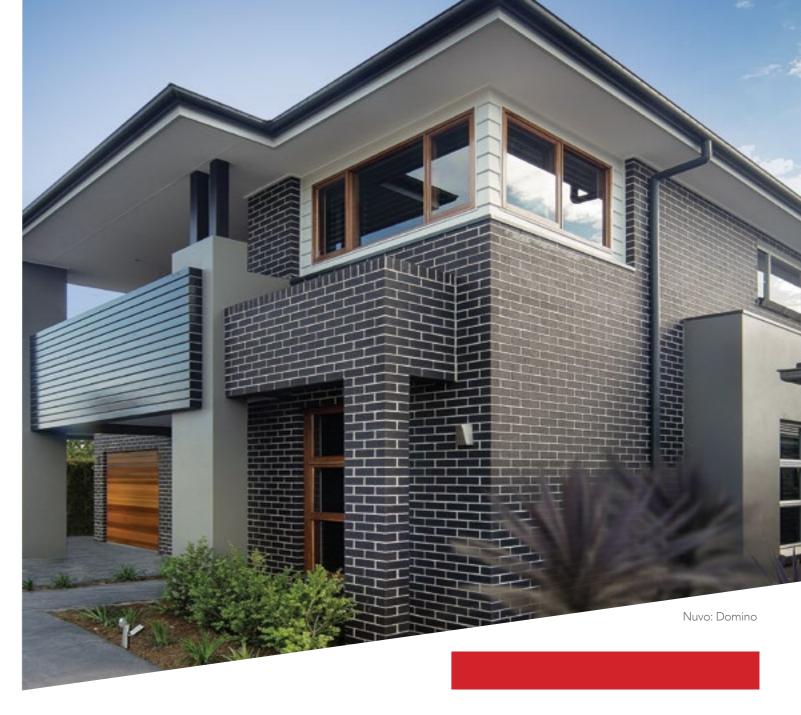

Cover images: Top - Nuvo: Domino Bottom left - Smooth: Pearl Grey Bottom right - Dry Pressed: Mowbray Blue

# NUVO

Stunning premium bricks in a choice of rich dark burgundy or black.