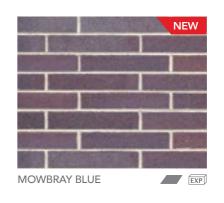

Cover images: Top - Nuvo: Domino Bottom left - Smooth: Pearl Grey Bottom right - Dry Pressed: Mowbray Blue

# DRY PRESSED

Dry Pressed bricks are for those that appreciate the craftsmanship of traditional bricks. It's the unique way our Dry Pressed bricks are made that makes these premium bricks so special.

Under high compression, dry clay is pressed into individual moulds, which creates a solid brick with sharp, clean edges. Firing in boutique batch kilns enables us to make a wide variety of crisp colours from deep, dark blues to light creams. These bricks can be used to create modern showpieces in residential or commercial properties, or to match existing brickwork.