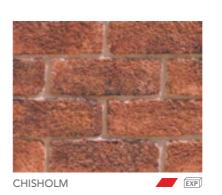

# SANDSTOCKS CONT.

PREMIUM COLLECTION

LAWSON BLEND EXP

Flashing (dark markings) is a common feature with this collection. The dimensional category for Sandstocks is DWO, which has no size tolerance. This means a Sandstock can vary in size, which is different from a standard category brick size tolerance that falls under DW1 or DW2. For more details visit pghbricks.com.au

These versatile 50mm bricks can be used on the interior or exterior of a building. A popular choice for American and European inspired designs, the narrow profile creates a distinguished look.

Sandstock shapes are also available for more design options. Minimum order quantities and lead time apply. Visit our website to view more pghbricks.com.au

VAN GOGH EXP

NORTHBRIDGE EXP

CHISHOLM

PGH™ Bricks 16 Victoria