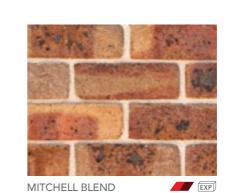

## **SANDSTOCKS**

Our Sandstock bricks honour an important part of our history, the traditional method of brick making. Only a handful of companies still make these 'convict bricks'.

Wet clay is dropped into large sawdust-lined moulds to produce solid bricks with rough and irregular textures and shapes, giving them their beautiful hand-made appearance. Fired in intermittent batch kilns, we can alternate the temperature to produce a variety of colours and tones, reminiscent of old downdraught wood or coal-fired kilns.

PGH™ Sandstock bricks are timeless, and deliver a statement of tradition and authenticity. They are suitable across a variety of building designs, ranging from contemporary prestige homes to those requiring an authentic, colonial period look.

Sandstocks: Balmain

Flashing (dark markings) is a common feature with this collection. The dimensional category for Sandstocks is DW0, which has no size tolerance. This means a Sandstock can vary in size, which is different from a standard category brick size tolerance that falls under DW1 or DW2.