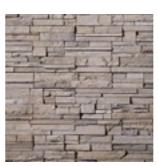

# Cultured Stone® by Boral®

Cultured Stone cladding comes in a wide variety of shapes, colours, sizes and textures to satisfy the most exacting tastes. Each texture is cast in the mould of a natural stone, and meticulously hand coloured to give it a visual authenticity that can't be matched. Whether a project is interior or exterior, commercial or residential, there's a Cultured Stone cladding solution perfect for the job.

#### PROFIT™ ALPINE LEDGESTONE

Pro-Fit™ Alpine Ledgestone stone cladding provides a rustic outdoor look that's easy to install. This precise, rugged ledgestone texture provides colour and shadow creation for a variety of design opportunities. Shown: Black Mountain Pro-Fit™ Alpine Ledgestone