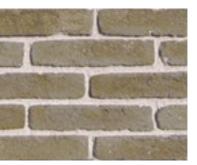

# **HORIZON®**

This range is a popular choice with classic colours and a variety of styles - there is sure be a brick to suit.