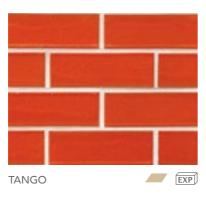

### **VIBRANT**

**ACADEMY** 

This range offers a bold colour palette of glazed bricks with striking reds, yellows, greens and much more. These bricks have an excess of personality, and can be used both indoors and outdoors. When used indoors these bricks can be laid on a thin mortar bed to achieve the look of tiles with the benefits of brick.