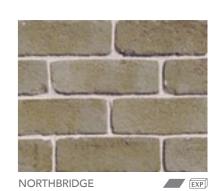

# SANDSTOCKS CONT.

PREMIUM COLLECTION

LAWSON BLEND EXP

Flashing (dark markings) is a common feature with this collection. The dimensional category for Sandstocks is DWO, which has no size tolerance. This means a Sandstock can vary in size, which is different from a standard category brick size tolerance that falls under DW1 or DW2. For more details visit pghbricks.com.au

These versatile 50mm bricks can be used on the interior or exterior of a building. A popular choice for American and European inspired designs, the narrow profile creates a distinguished look.

Sandstock shapes are also available for more design options. Minimum order quantities and lead time apply. Visit our website to view more pghbricks.com.au

VAN GOGH EXP

NORTHBRIDGE EXP

CHISHOLM

PGH™ Bricks 16 Victoria