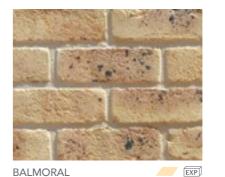

# SANDSTOCKS CONT.

PREMIUM COLLECTION

LAWSON BLEND EXP

Flashing (dark markings) is a common feature with this collection. The dimensional category for Sandstocks is DWO, which has no size tolerance. This means a Sandstock can vary in size, which is different from a standard category brick size tolerance that falls under DW1 or DW2. For more details visit pghbricks.com.au