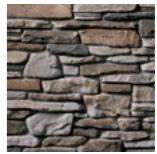

# Cultured Stone® by Boral®

Cultured Stone cladding comes in a wide variety of shapes, colours, sizes and textures to satisfy the most exacting tastes. Each texture is cast in the mould of a natural stone, and meticulously hand coloured to give it a visual authenticity that can't be matched. Whether a project is interior or exterior, commercial or residential, there's a Cultured Stone cladding solution perfect for the job.

### **SOUTHERN LEDGESTONE**

Southern Ledgestone stone cladding offers a rugged and informal appeal with its rough texture and deliberate irregularity. Tight-fitted or mortared, Southern Ledgestone can be used to achieve a number of unique looks.

Shown: Aspen Southern Ledgestone