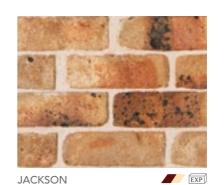

## **SANDSTOCKS**

Our Sandstock bricks honour an important part of our history, the traditional method of brick making. Only a handful of companies still make these 'convict bricks'.

Wet clay is dropped into large sawdust-lined moulds to produce solid bricks with rough and irregular textures and shapes, giving them their beautiful hand-made appearance. Fired in intermittent batch kilns, we can alternate the temperature to produce a variety of colours and tones, reminiscent of old downdraught wood or coal-fired kilns.

PGH™ Sandstock bricks are timeless, and deliver a statement of tradition and authenticity. They are suitable across a variety of building designs, ranging from contemporary prestige homes to those requiring an authentic, colonial period look.

Sandstocks: Balmain

Flashing (dark markings) is a common feature with this collection. The dimensional category for Sandstocks is DW0, which has no size tolerance. This means a Sandstock can vary in size, which is different from a standard category brick size tolerance that falls under DW1 or DW2.