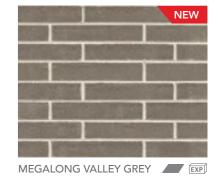

## DRY PRESSED LINEAR

Introducing the new PGH™ Dry Pressed Linear brick range! This modular brick is a longer slimmer brick in a  $290 \times 90 \times 50$ mm size. These bricks come in the full range of dry pressed colours and provide a unique look to a building.