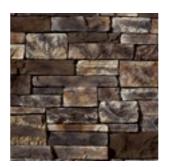

### **SOUTHERN LEDGESTONE**

Southern Ledgestone stone cladding offers a rugged and informal appeal with its rough texture and deliberate irregularity. Tight-fitted or mortared, Southern Ledgestone can be used to achieve a number of unique looks.

Shown: Aspen Southern Ledgestone