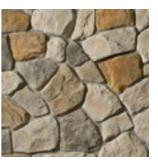

# Cultured Stone® by Boral®

Cultured Stone cladding comes in a wide variety of shapes, colours, sizes and textures to satisfy the most exacting tastes. Each texture is cast in the mould of a natural stone, and meticulously hand coloured to give it a visual authenticity that can't be matched. Whether a project is interior or exterior, commercial or residential, there's a Cultured Stone cladding solution perfect for the job.

#### COUNTRY LEDGESTONE

The extensive palette of installer-friendly Country Ledgestone stone cladding differentiates one ledgestone from anothe It also provides a more subtle blend of colour. For a bolder, more random look, pair with Dressed Fieldstone stone cladding in matching or complementary colours. Shown: Wolf Creek Country Ledgestone

#### DRESSED FIELDSTONE

The rugged look of Dressed Fieldstone stone cladding complements any natural environment. Its rich texture and range of colour enhance a multitude of architectural

Shown: Aspen Dressed Fieldstone