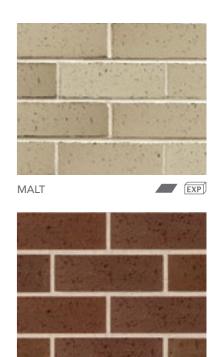

## **SANDSTOCKS**

Our Sandstock bricks honour an important part of our history, the traditional method of brick making. Only a handful of companies still make these 'convict bricks'.

Wet clay is dropped into large sawdust-lined moulds to produce solid bricks with rough and irregular textures and shapes, giving them their beautiful hand-made appearance. Fired in intermittent batch kilns, we can alternate the temperature to produce a variety of colours and tones, reminiscent of old downdraught wood or coal-fired kilns.

PGH™ Sandstock bricks are timeless, and deliver a statement of tradition and authenticity. They are suitable across a variety of building designs, ranging from contemporary prestige homes to those requiring an authentic, colonial period look.

Sandstocks: Balmain

Flashing (dark markings) is a common feature with this collection. The dimensional category for Sandstocks is DW0, which has no size tolerance. This means a Sandstock can vary in size, which is different from a standard category brick size tolerance that falls under DW1 or DW2.