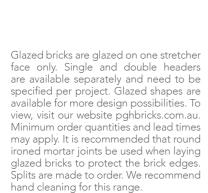

## Glazed bricks are glazed on one stretcher face only. Single and double headers are available separately and need to be specified per project. Glazed shapes are available for more design possibilities. To view, visit our website pghbricks.com.au. Minimum order quantities and lead times may apply. It is recommended that round-ironed mortar joints be used when laying glazed bricks to protect the brick edges. Splits are made to order. We recommend hand cleaning for this range.