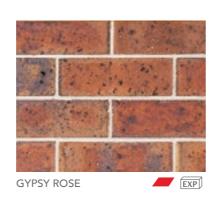

## **SANDSTOCKS**

Our Sandstock bricks honour an important part of our history, the traditional method of brick making. Only a handful of companies still make these 'convict bricks'.

Wet clay is dropped into large sawdust-lined moulds to produce solid bricks with rough and irregular textures and shapes, giving them their beautiful hand-made appearance. Fired in intermittent batch kilns, we can alternate the temperature to produce a variety of colours and tones, reminiscent of old downdraught wood or coal-fired kilns.

PGH™ Sandstock bricks are timeless, and deliver a statement of tradition and authenticity. They are suitable across a variety of building designs, ranging from contemporary prestige homes to those requiring an authentic, colonial period look.

Sandstocks: Balmain

Flashing (dark markings) is a common feature with this collection. The dimensional category for Sandstocks is DW0, which has no size tolerance. This means a Sandstock can vary in size, which is different from a standard category brick size tolerance that falls under DW1 or DW2.