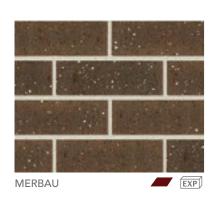

## **SANDSTOCKS**

Our Sandstock bricks honour an important part of our history, the traditional method of brick making. Only a handful of companies still make these 'convict bricks'.

Wet clay is dropped into large sawdust-lined moulds to produce solid bricks with rough and irregular textures and shapes, giving them their beautiful hand-made appearance. Fired in intermittent batch kilns, we can alternate the temperature to produce a variety of colours and tones, reminiscent of old downdraught wood or coal-fired kilns.

PGH™ Sandstock bricks are timeless, and deliver a statement of tradition and authenticity. They are suitable across a variety of building designs, ranging from contemporary prestige homes to those requiring an authentic, colonial period look.

Sandstocks: Balmain

Flashing (dark markings) is a common feature with this collection. The dimensional category for Sandstocks is DW0, which has no size tolerance. This means a Sandstock can vary in size, which is different from a standard category brick size tolerance that falls under DW1 or DW2.