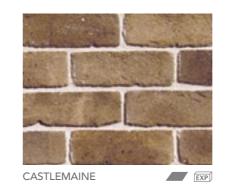

## **SANDSTOCKS**

Our Sandstock bricks honour an important part of our history, the traditional method of brick making. Only a handful of companies still make these 'convict bricks'.

Wet clay is dropped into large sawdust-lined moulds to produce solid bricks with rough and irregular textures and shapes, giving them their beautiful hand-made appearance. Fired in intermittent batch kilns, we can alternate the temperature to produce a variety of colours and tones, reminiscent of old downdraught wood or coal-fired kilns.

PGH™ Sandstock bricks are timeless, and deliver a statement of tradition and authenticity. They are suitable across a variety of building designs, ranging from contemporary prestige homes to those requiring an authentic, colonial period look.

Sandstocks: Balmain

Flashing (dark markings) is a common feature with this collection. The dimensional category for Sandstocks is DW0, which has no size tolerance. This means a Sandstock can vary in size, which is different from a standard category brick size tolerance that falls under DW1 or DW2.