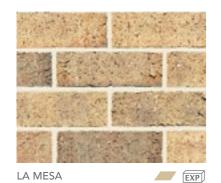

## **SANDSTOCKS**

Our Sandstock bricks honour an important part of our history, the traditional method of brick making. Only a handful of companies still make these 'convict bricks'.

Wet clay is dropped into large sawdust-lined moulds to produce solid bricks with rough and irregular textures and shapes, giving them their beautiful hand-made appearance. Fired in intermittent batch kilns, we can alternate the temperature to produce a variety of colours and tones, reminiscent of old downdraught wood or coal-fired kilns.

PGH™ Sandstock bricks are timeless, and deliver a statement of tradition and authenticity. They are suitable across a variety of building designs, ranging from contemporary prestige homes to those requiring an authentic, colonial period look.