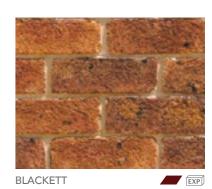

## **SANDSTOCKS**

Our Sandstock bricks honour an important part of our history, the traditional method of brick making. Only a handful of companies still make these 'convict bricks'.

Wet clay is dropped into large sawdust-lined moulds to produce solid bricks with rough and irregular textures and shapes, giving them their beautiful hand-made appearance. Fired in intermittent batch kilns, we can alternate the temperature to produce a variety of colours and tones, reminiscent of old downdraught wood or coal-fired kilns.

PGH™ Sandstock bricks are timeless, and deliver a statement of tradition and authenticity. They are suitable across a variety of building designs, ranging from contemporary prestige homes to those requiring an authentic, colonial period look.