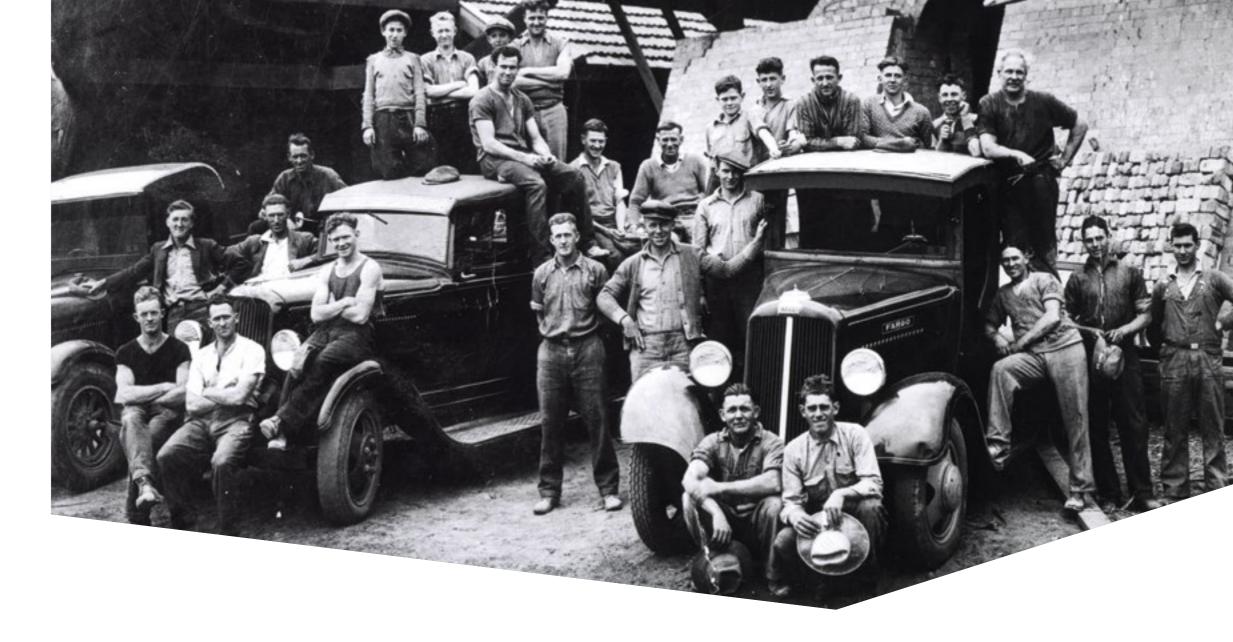

PGH Bricks & Pavers<sup>™</sup> is committed to service excellence and has manufacturing capabilities in South Australia, Victoria, New South Wales and Queensland.

PGH Bricks & Pavers<sup>™</sup> has a long history and deep expertise in brickmaking excellence. The name first came into existence in 1958 when the building companies established by Maxwell Porter and David Galbraith (incorporated in 1899 and 1949 respectively) merged with Hanson Consolidated industries.

PGH Bricks & Pavers™ was then part acquired by CSR in 1989, marking CSR's first foray into the brick industry. In May 2015, CSR and Boral formed a joint venture, Boral CSR Bricks Pty Ltd, which combined their brick operations along the east coast of Australia. This partnership brought together the best of Boral and CSR's brick offering under the one brand of PGH Bricks & Pavers™. In November 2016, CSR acquired Boral's interest in the joint venture. PGH Bricks & Pavers™ is now wholly owned by CSR.