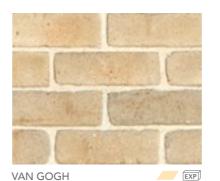

ULLNOSE



We offer Dry Pressed bricks in 50mm splits delivering a very distinguished look, as well as numerous shapes which are popular for multiple projects like archways, fireplaces, window frames and bond patterns.

For Splits and Shapes - minimum order quantities and lead times apply. To view visit our website pghbricks.com.au





PGH™ Bricks 10 Victoria

PGH™ Bricks 11 Victoria

## DRY PRESSED LINEAR

Introducing the new PGH™ Dry Pressed Linear brick range! This modular brick is a longer slimmer brick in a  $290 \times 90 \times 50$ mm size. These bricks come in the full range of dry pressed colours and provide a unique look to a building.























BALMERINO BLEND

Dry Pressed bricks consist of one stretcher face and one header fit for purpose.





## **SANDSTOCKS**

























Our Sandstock bricks honour an important part of our history, the traditional method of brick making. Only a handful of companies still make these 'convict bricks'.

Wet clay is dropped into large sawdust-lined moulds to produce solid bricks with rough and irregular textures and shapes, giving them their beautiful hand-made appearance. Fired in intermittent batch kilns, we can alternate the temperature to produce a variety of colours and tones, reminiscent of old downdraught wood or coal-fired kilns.

PGH™ Sandstock bricks are timeless, and deliver a statement of tradition and authenticity. They are suitable across a variety of building designs, ranging from contemporary prestige homes to those requiring an authentic, colonial period look.



Sandstocks: Balmain

Fl