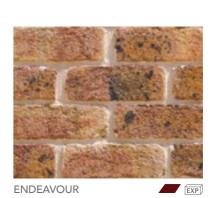

## **SANDSTOCKS**

Our Sandstock bricks honour an important part of our history, the traditional method of brick making. Only a handful of companies still make these 'convict bricks'.

Wet clay is dropped into large sawdust-lined moulds to produce solid bricks with rough and irregular textures and shapes, giving them their beautiful hand-made appearance. Fired in intermittent batch kilns, we can alternate the temperature to produce a variety of colours and tones, reminiscent of old downdraught wood or coal-fired kilns.

PGH™ Sandstock bricks are timeless, and deliver a statement of tradition and authenticity. They are suitable across a variety of building designs, ranging from contemporary prestige homes to those requiring an authentic, colonial period look.