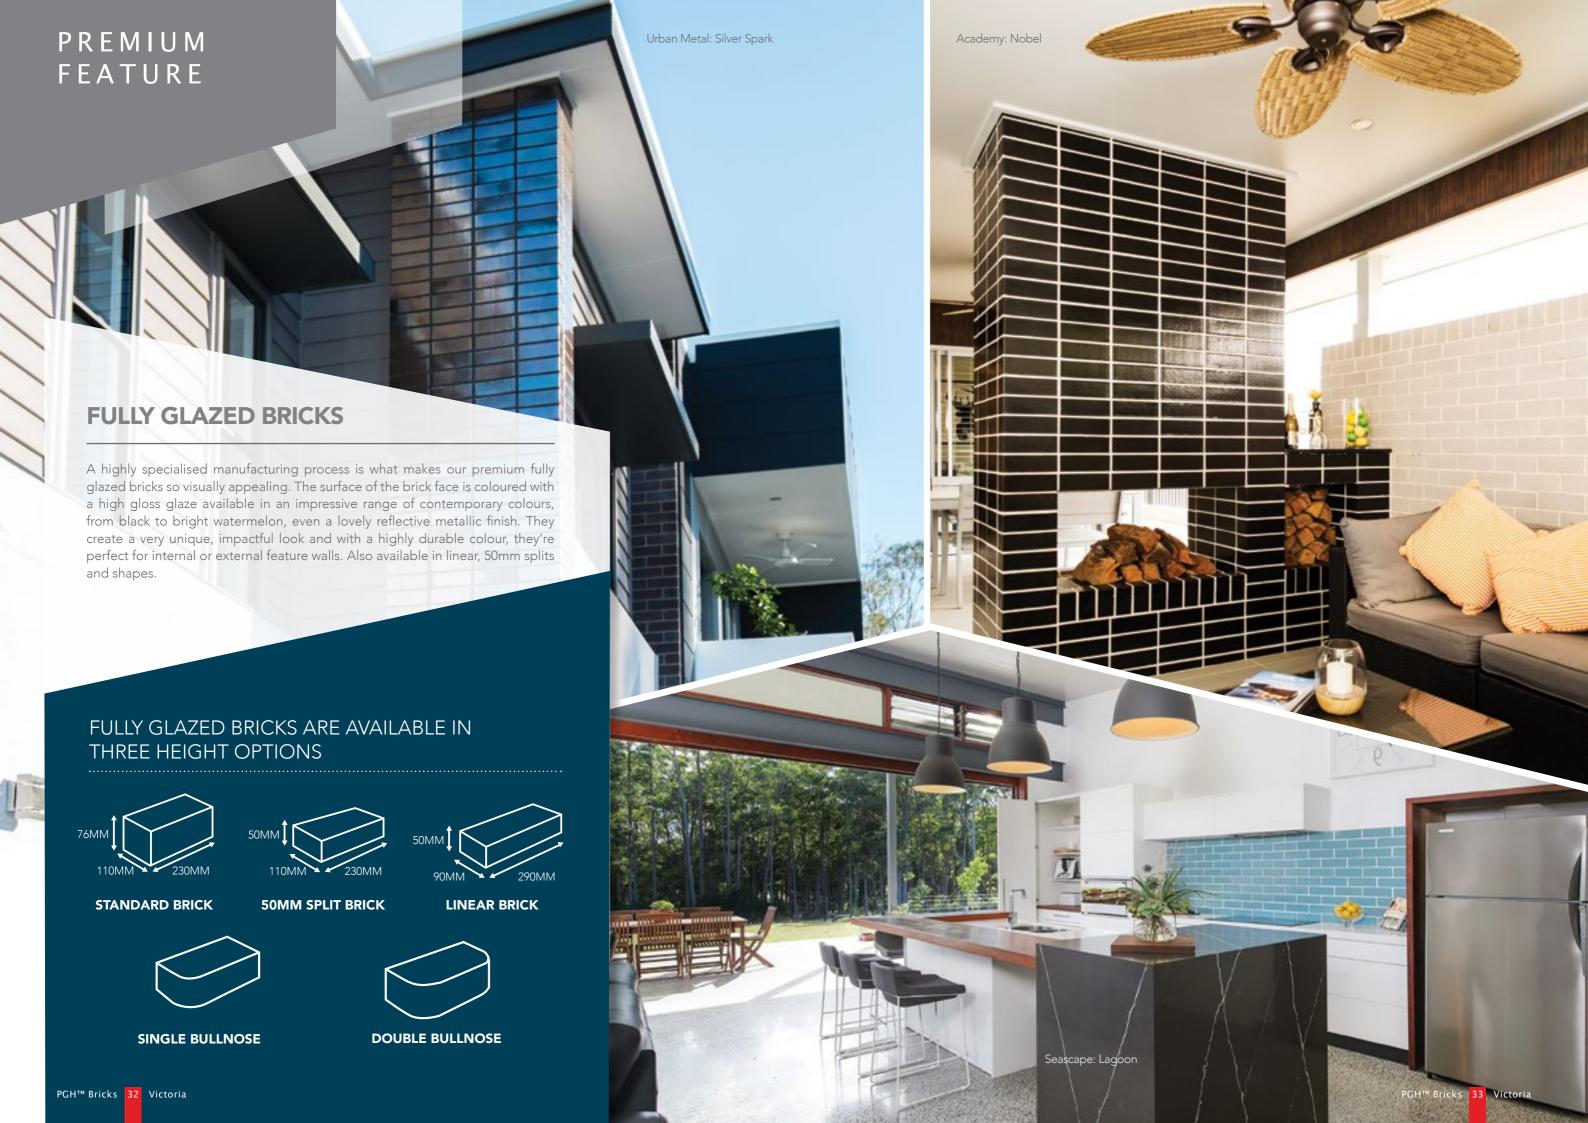

#### Add character with texture

Brick texture can add character, charm and individuality to a home. Brick textures can vary, from a smooth finish, which has a consistent surface appearance and straight edges, to torn textures with a dragged or ripped appearance across the face for a weathered look. You can even get glazed bricks that have a shiny ceramic tile look for feature walls or beautiful sandstock bricks that give your home an authentic raw beauty that no other material can achieve.

### **VIBRANT**

**ACADEMY** 

This range offers a bold colour palette of glazed bricks with striking reds, yellows, greens and much more. These bricks have an excess of personality, and can be used both indoors and outdoors. When used indoors these bricks can be laid on a thin mortar bed to achieve the look of tiles with the benefits of brick.

They make an impressive statement and are perfect for high-end architectural projects and feature walls, or even kitchen splash backs.

Also available in linear, 50mm splits and shapes.

The Academy range offers a strong dark palette of glazed bricks with dark blues and true blacks. These bricks have the unique timeless feel of tiles, and can be used both indoors and outdoors.

### **URBAN METAL**

These bricks are truly unique in Australia. They offer a cutting edge metallic tone and reflection.

Also available in linear, 50mm splits and shapes.

## Glazed bricks are glazed on one stretcher face only. Single and double headers are available separately and need to be specified per project. Glazed shapes are available for more design possibilities. To view, visit our website pghbricks.com.au. Minimum order quantities and lead times may apply. It is recommended that round-ironed mortar joints be used when laying glazed bricks to protect the brick edges. Splits are made to order. We recommend hand cleaning for this range.