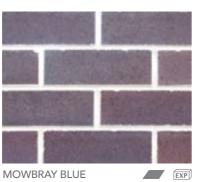

# **HORIZON®**

This range is a popular choice with classic colours and a variety of styles - there is sure be a brick to suit.