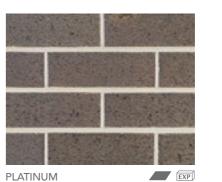

### This range has a suite of products to choose from, with a mixture of whites, smokey greys, light browns, dark browns and creams delivering a modern look. They can be colour matched with bricks from the Smooth range to achieve tone and textural variation.