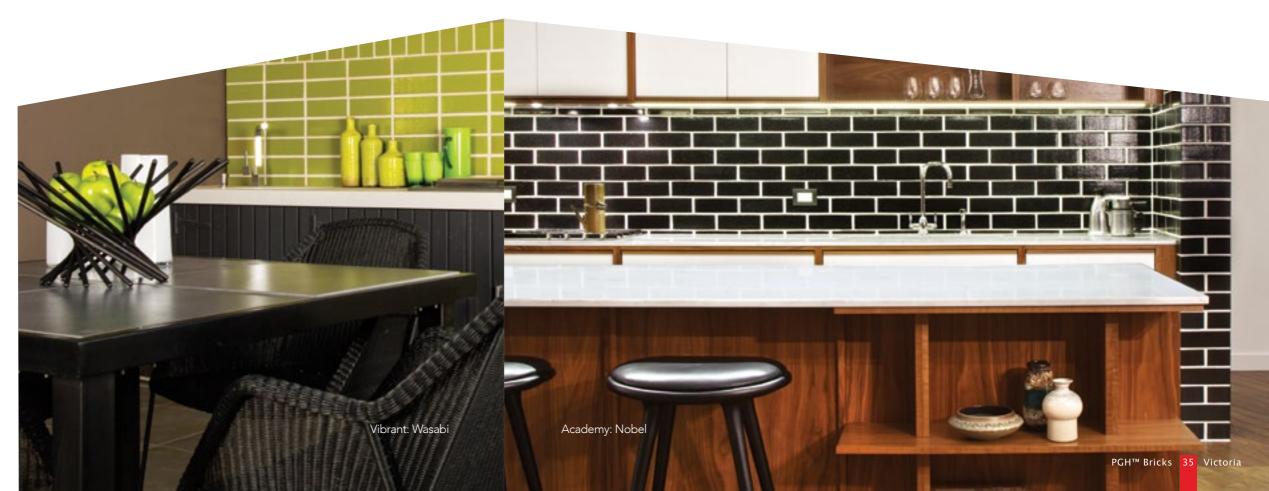

### **VIBRANT**

**ACADEMY** 

This range offers a bold colour palette of glazed bricks with striking reds, yellows, greens and much more. These bricks have an excess of personality, and can be used both indoors and outdoors. When used indoors these bricks can be laid on a thin mortar bed to achieve the look of tiles with the benefits of brick.

They make an impressive statement and are perfect for high-end architectural projects and feature walls, or even kitchen splash backs.

Also available in linear, 50mm splits and shapes.

The Academy range offers a strong dark palette of glazed bricks with dark blues and true blacks. These bricks have the unique timeless feel of tiles, and can be used both indoors and outdoors.