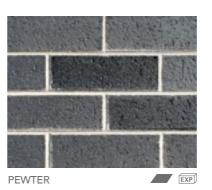

# ALTITUDE

A semi-glazed premium range with strong base colours and sharp edges in a stunning range of colours.

Altitude: Apollo

For the best look we recommend ironed mortar joints for this collection.

With a reflective metallic sheen, this range offers a very stylish finish.

### This range has a suite of products to choose from, with a mixture of whites, smokey greys, light browns, dark browns and creams delivering a modern look. They can be colour matched with bricks from the Smooth range to achieve tone and textural variation.