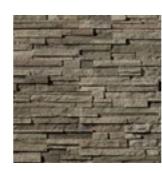

# Cultured Stone® by Boral®

Cultured Stone cladding comes in a wide variety of shapes, colours, sizes and textures to satisfy the most exacting tastes. Each texture is cast in the mould of a natural stone, and meticulously hand coloured to give it a visual authenticity that can't be matched. Whether a project is interior or exterior, commercial or residential, there's a Cultured Stone cladding solution perfect for the job.

#### PROFIT™ LEDGESTONE

Pro-Fit™ Ledgestone stone cladding is a practical way to achieve a custom look. Small-scale, low-relief stone claddings are meticulously bundled together to form modular components of equal heights. The component pieces feature a patented interlocking mortar groove for a secure adhesion without grouted joints. Shown: Shale Pro-Fit™ Ledgestone