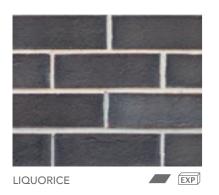

# CONNOISSEUR

Choose from dark charcoaled liquorice or deep aubergine - perfect for premium designs.