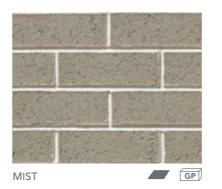

# DRY PRESSED

Dry Pressed bricks are for those that appreciate the craftsmanship of traditional bricks. It's the unique way our Dry Pressed bricks are made that makes these premium bricks so special.

Under high compression, dry clay is pressed into individual moulds, which creates a solid brick with sharp, clean edges. Firing in boutique batch kilns enables us to make a wide variety of crisp colours from deep, dark blues to light creams. These bricks can be used to create modern showpieces in residential or commercial properties, or to match existing brickwork.