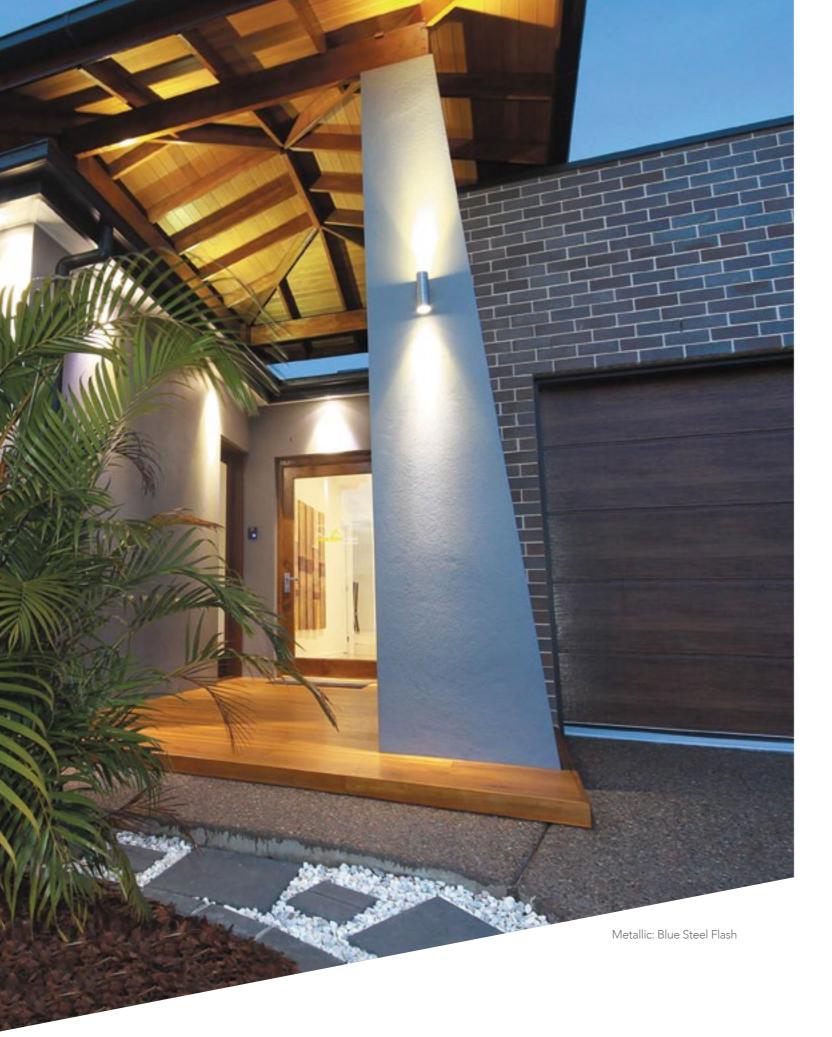

# ALTITUDE

A semi-glazed premium range with strong base colours and sharp edges in a stunning range of colours.

Altitude: Apollo

For the best look we recommend ironed mortar joints for this collection.

With a reflective metallic sheen, this range offers a very stylish finish.