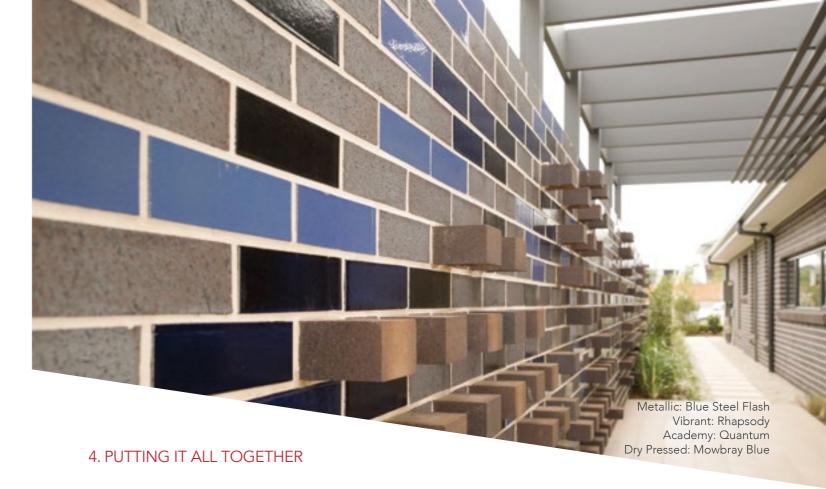

### **VIBRANT**

**ACADEMY** 

This range offers a bold colour palette of glazed bricks with striking reds, yellows, greens and much more. These bricks have an excess of personality, and can be used both indoors and outdoors. When used indoors these bricks can be laid on a thin mortar bed to achieve the look of tiles with the benefits of brick.

They make an impressive statement and are perfect for high-end architectural projects and feature walls, or even kitchen splash backs.

Also available in linear, 50mm splits and shapes.

The Academy range offers a strong dark palette of glazed bricks with dark blues and true blacks. These bricks have the unique timeless feel of tiles, and can be used both indoors and outdoors.

Also available in linear, 50mm splits and shapes.