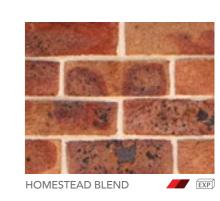

## **SANDSTOCKS**

Our Sandstock bricks honour an important part of our history, the traditional method of brick making. Only a handful of companies still make these 'convict bricks'.

Wet clay is dropped into large sawdust-lined moulds to produce solid bricks with rough and irregular textures and shapes, giving them their beautiful hand-made appearance. Fired in intermittent batch kilns, we can alternate the temperature to produce a variety of colours and tones, reminiscent of old downdraught wood or coal-fired kilns.

PGH™ Sandstock bricks are timeless, and deliver a statement of tradition and authenticity. They are suitable across a variety of building designs, ranging from contemporary prestige homes to those requiring an authentic, colonial period look.

Sandstocks: Balmain

Flashing (dark markings) is a common feature with this collection. The dimensional category for Sandstocks is DW0, which has no size tolerance. This means a Sandstock can vary in size, which is different from a standard category brick size tolerance that falls under DW1 or DW2.