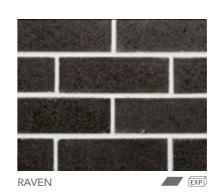

# ALTITUDE

A semi-glazed premium range with strong base colours and sharp edges in a stunning range of colours.

Altitude: Apollo

For the best look we recommend ironed mortar joints for this collection.

With a reflective metallic sheen, this range offers a very stylish finish.

### This range has a suite of products to choose from, with a mixture of whites, smokey greys, light browns, dark browns and creams delivering a modern look. They can be colour matched with bricks from the Smooth range to achieve tone and textural variation.