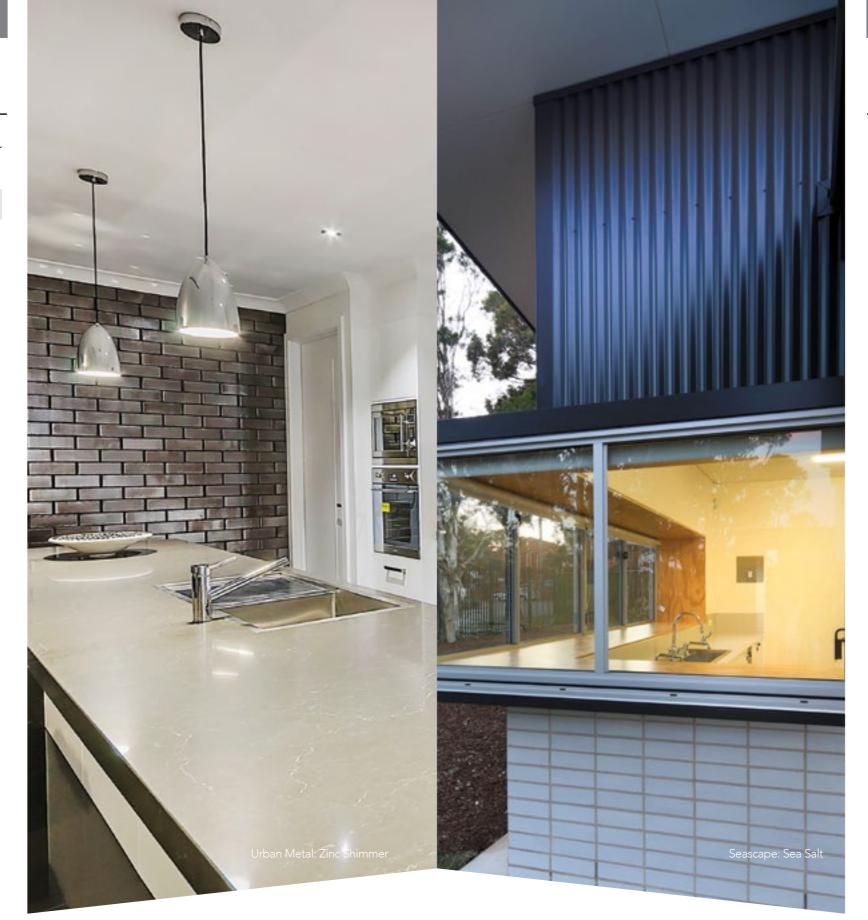

### **URBAN METAL**

These bricks are truly unique in Australia. They offer a cutting edge metallic tone and reflection.

Also available in linear, 50mm splits and shapes.

# **SEASCAPE**

With soft and cool tones of blue, grey, white and brown, this range offers a unique colour palette.

Also available in linear, 50mm splits and shapes.

EXP SEA SALT

**PUMICE** EXP

DUSK