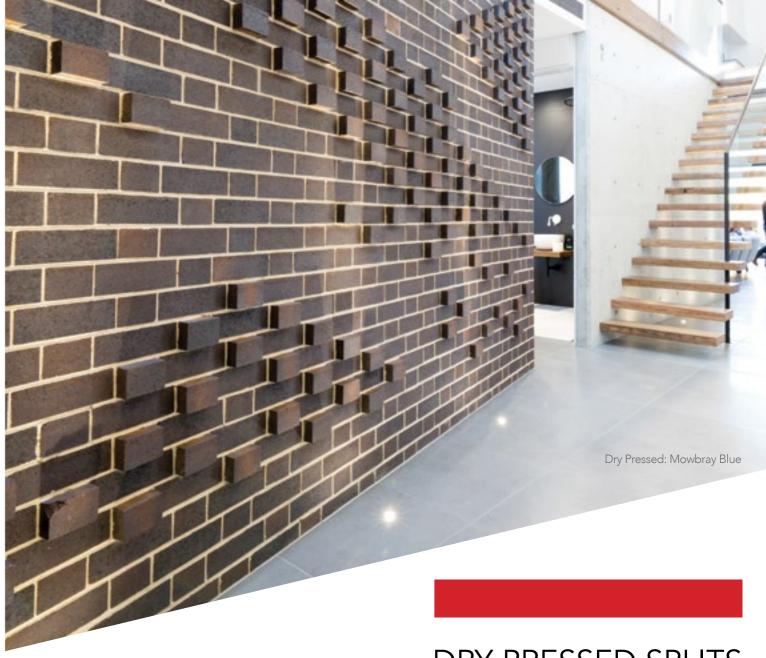

# DRY PRESSED

Dry Pressed bricks are for those that appreciate the craftsmanship of traditional bricks. It's the unique way our Dry Pressed bricks are made that makes these premium bricks so special.

Under high compression, dry clay is pressed into individual moulds, which creates a solid brick with sharp, clean edges. Firing in boutique batch kilns enables us to make a wide variety of crisp colours from deep, dark blues to light creams. These bricks can be used to create modern showpieces in residential or commercial properties, or to match existing brickwork.

Cover images: Top - Nuvo: Domino Bottom left - Smooth: Pearl Grey Bottom right - Dry Pressed: Mowbray Blue