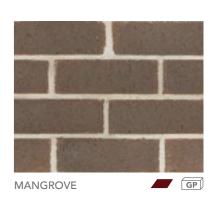

# DRY PRESSED

Dry Pressed bricks are for those that appreciate the craftsmanship of traditional bricks. It's the unique way our Dry Pressed bricks are made that makes these premium bricks so special.

Under high compression, dry clay is pressed into individual moulds, which creates a solid brick with sharp, clean edges. Firing in boutique batch kilns enables us to make a wide variety of crisp colours from deep, dark blues to light creams. These bricks can be used to create modern showpieces in residential or commercial properties, or to match existing brickwork.