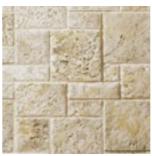

### COBBLEFIELD™

The distinctive look of Cobblefield™ stone cladding is at home in residential

Shown: Texas Cream Cobblefield

#### CORAL STONE

The delicate fossil patterns and unique surface characteristics of Coral Stone cladding complement contemporary architecture and design beautifully. It can be installed as a random ashlar or in a repeating pattern

Shown: Fossil Reef Coral Stone

Many other products and colours are available. To request a copy of the Cultured Stone brochure or a copy of the Technical Information Guide for installation guidelines, please call 13 15 79 or download one at pghbricks.com.au