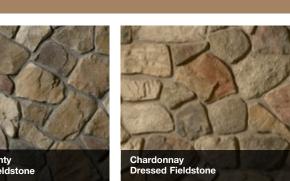

### Architectural Stone Capstones & Stone Water Table Sills

**Flat Textured Capstones** Gray, Taupe (shown)

Watertable/Sill Gray, Taupe (shown)

Bucks County Country Ledgestone