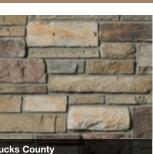

### Architectural Stone Capstones & Stone Water Table Sills

**Flat Textured Capstones** Gray, Taupe (shown)

Watertable/Sill Gray, Taupe (shown)

Bucks County Country Ledgestone