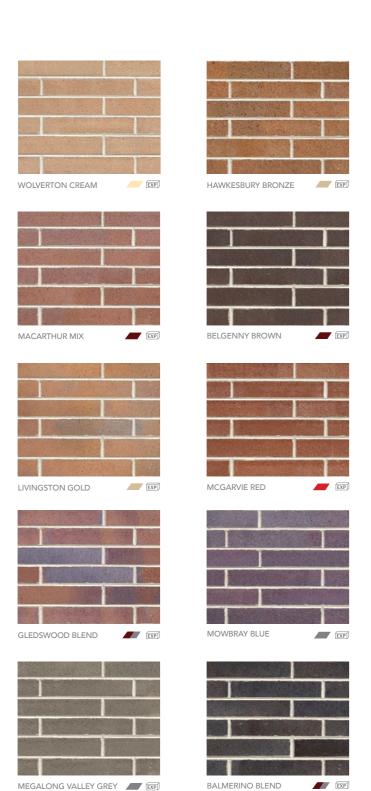

## **DRY PRESSED**

These Linear bricks combine the best of the PGH<sup>™</sup> Dry Pressed collection with slender and elegant proportions to create distinct residential and commercial designs. Used as a feature or to amplify street appeal, these slimline 290mm bricks are Australianmade and fired in boutique batch kilns for crisp colours, sharp edges and a premium finish.