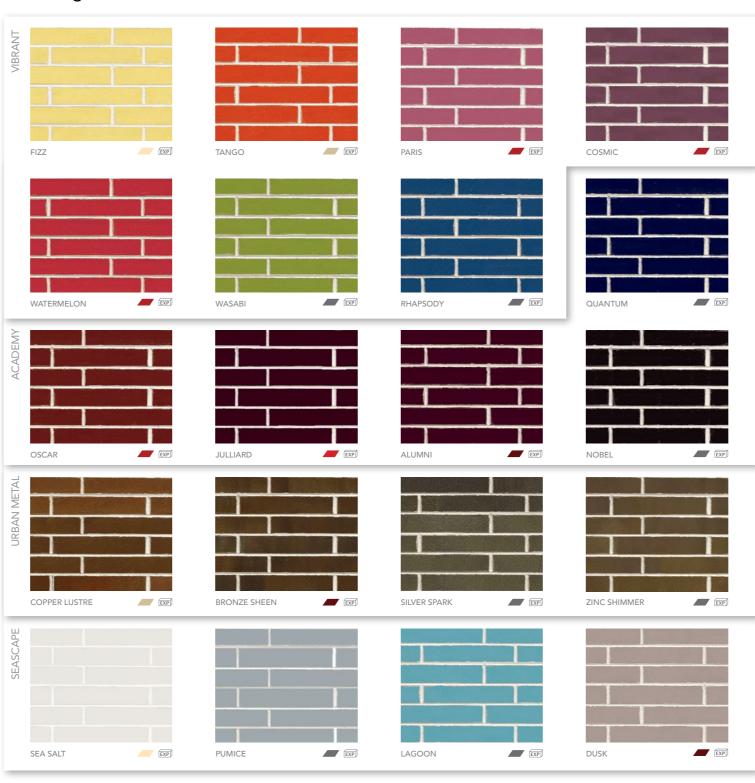

## **GLAZED**

Add colour and texture inside or out with our beautiful Glazed linear brick collection. Create statement walls or combine this long, lean linear size with other brick formats and colours for a striking build.