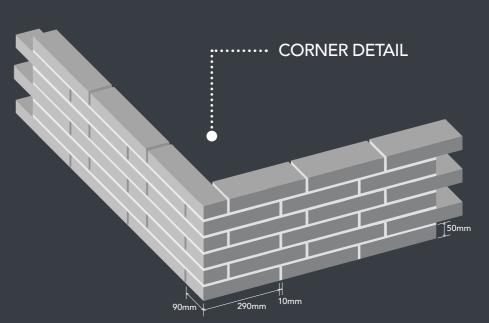

Their modular format allows for standard installation methods and joint returns to minimise brick cuts and any increased costs.

| DRY PRESSED TECHNICAL SPECS     |                             |                        |          |  |
|---------------------------------|-----------------------------|------------------------|----------|--|
| Available                       | ACT, NSW, QLD, SA, VIC, TAS | Bricks per Pallet      | 400      |  |
| Linear Dimensions               | 290 x 90 x 50               | Dimensional Category   | DW2      |  |
| Salt Attack Resistance Category | Exposure Grade              | Void Volume (%)        | Solid    |  |
| Bricks per Square Metre         | 56                          | Fire Rating Unrendered | 60/60/60 |  |