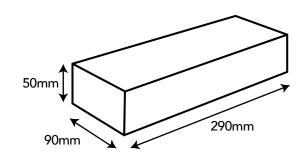

Their modular format allows for standard installation methods and joint returns to minimise brick cuts and any increased costs.

| DRY PRESSED TECHNICAL SPECS     |                             |                        |          |  |
|---------------------------------|-----------------------------|------------------------|----------|--|
| Available                       | ACT, NSW, QLD, SA, VIC, TAS | Bricks per Pallet      | 400      |  |
| Linear Dimensions               | 290 x 90 x 50               | Dimensional Category   | DW2      |  |
| Salt Attack Resistance Category | Exposure Grade              | Void Volume (%)        | Solid    |  |
| Bricks per Square Metre         | 56                          | Fire Rating Unrendered | 60/60/60 |  |

| GLAZED TECHNICAL SPECS          |                             |                        |          |  |
|---------------------------------|-----------------------------|------------------------|----------|--|
| Available                       | ACT, NSW, QLD, SA, VIC, TAS | Bricks per Pallet      | 400      |  |
| Linear Dimensions               | 290 x 90 x 50               | Dimensional Category   | DW2      |  |
| Salt Attack Resistance Category | Exposure Grade              | Void Volume (%)        | 30       |  |
| Bricks per Square Metre         | 56                          | Fire Rating Unrendered | 60/60/60 |  |