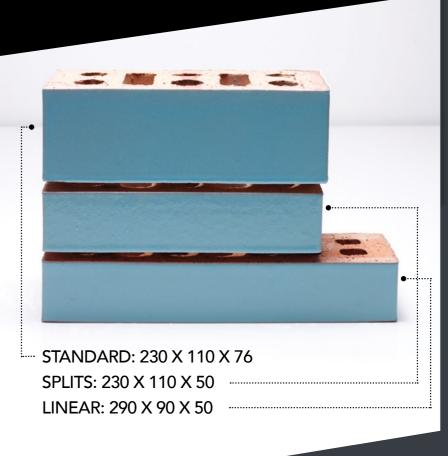

Their modular format allows for standard installation methods and joint returns to minimise brick cuts and any increased costs.

| DRY PRESSED TECHNICAL SPECS     |                             |                        |          |  |
|---------------------------------|-----------------------------|------------------------|----------|--|
| Available                       | ACT, NSW, QLD, SA, VIC, TAS | Bricks per Pallet      | 400      |  |
| Linear Dimensions               | 290 x 90 x 50               | Dimensional Category   | DW2      |  |
| Salt Attack Resistance Category | Exposure Grade              | Void Volume (%)        | Solid    |  |
| Bricks per Square Metre         | 56                          | Fire Rating Unrendered | 60/60/60 |  |

| GLAZED TECHNICAL SPECS          |                             |                        |          |  |
|---------------------------------|-----------------------------|------------------------|----------|--|
| Available                       | ACT, NSW, QLD, SA, VIC, TAS | Bricks per Pallet      | 400      |  |
| Linear Dimensions               | 290 x 90 x 50               | Dimensional Category   | DW2      |  |
| Salt Attack Resistance Category | Exposure Grade              | Void Volume (%)        | 30       |  |
| Bricks per Square Metre         | 56                          | Fire Rating Unrendered | 60/60/60 |  |