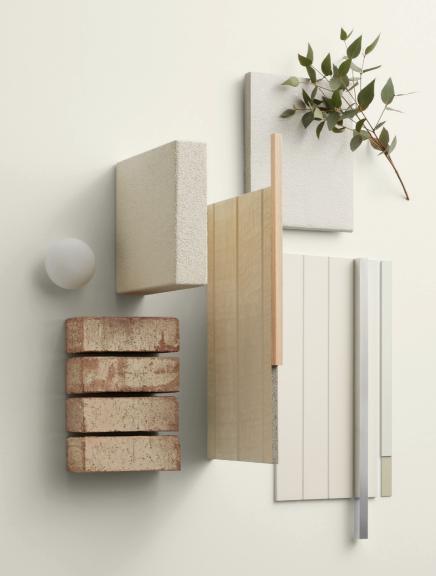

# Easy Neutrals

EASY NEUTRALS EXTERIOR PALETTE FEATURES (CLOCKWISE FROM TOP): MONIER™ ROOFING CONCRETE
HORIZON ROOF TILE - SEASHELL | CEMINTEL CLADDING EDGE® BOND 75MM PAINTED DULUX® WEATHERSHELD®
IN DULUX® HOG BRISTLE® QUARTER (LOW SHEEN) | GUTTER/FASCIA/TRIMS COLORBOND® SURFMIST® &
COLORBOND® EVENING HAZE® | METAL ACCENT STAINLESS STEEL | TIMBER FINISH NATURAL TIMBER BATTENS
CEMINTEL CLADDING TERRITORY™ WOODLANDS LIMED | PGH BRICKS MANHATTAN - EAST HAMPTON
ACCESSORY FLOS MINI GLO-BALL LAMP | HEBEL POWERPANEL™ CLADDING RENDERED WITH DULUX® ACRATEX®
COATING SYSTEM IN DULUX® HOG BRISTLE® HALF | BACKGROUND PAINT ACCENT DULUX® VIVID WHITE™