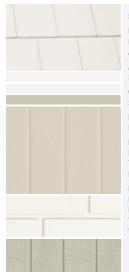

# Easy Neutrals

EASY NEUTRALS EXTERIOR PALETTE FEATURES (CLOCKWISE FROM TOP): MONIER™ ROOFING CONCRETE
HORIZON ROOF TILE - SEASHELL | CEMINTEL CLADDING EDGE® BOND 75MM PAINTED DULUX® WEATHERSHELD®
IN DULUX® HOG BRISTLE® QUARTER (LOW SHEEN) | GUTTER/FASCIA/TRIMS COLORBOND® SURFMIST® &
COLORBOND® EVENING HAZE® | METAL ACCENT STAINLESS STEEL | TIMBER FINISH NATURAL TIMBER BATTENS
CEMINTEL CLADDING TERRITORY™ WOODLANDS LIMED | PGH BRICKS MANHATTAN - EAST HAMPTON
ACCESSORY FLOS MINI GLO-BALL LAMP | HEBEL POWERPANEL™ CLADDING RENDERED WITH DULUX® ACRATEX®
COATING SYSTEM IN DULUX® HOG BRISTLE® HALF | BACKGROUND PAINT ACCENT DULUX® VIVID WHITE™