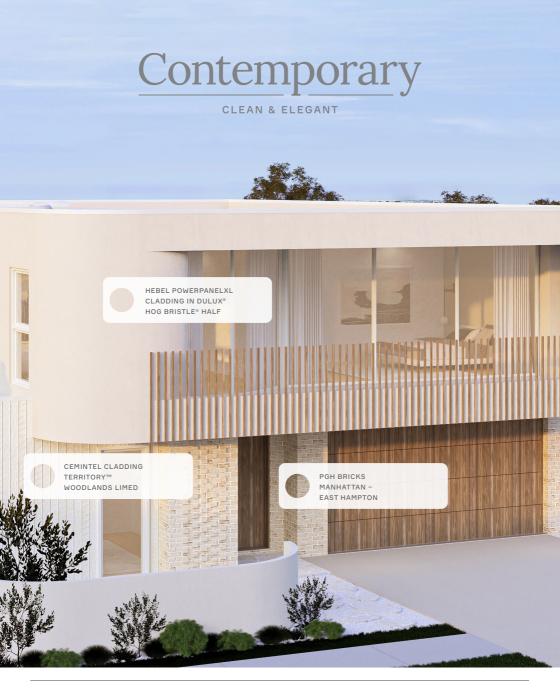

## SCHEME 1

ROOF MONIER™ CONCRETE ELABANA – SALT SPRAY

VENTILATION BRADFORD™ WINDMASTER™ COLORBOND® SURFMIST®

GUTTER COLORBOND® SURFMIST®

FASCIA COLORBOND® EVENING HAZE®

PRIMARY CLADDING

HEBEL POWERPANEL<sup>XL</sup> IN DULUX® NATURAL WHITE™

FEATURE CLADDING
PGH BRICKS ELEMENTS -

JAROSITE **AND** CEMINTEL ASPECT CLADDING® IN DULUX® NATURAL WHITE™