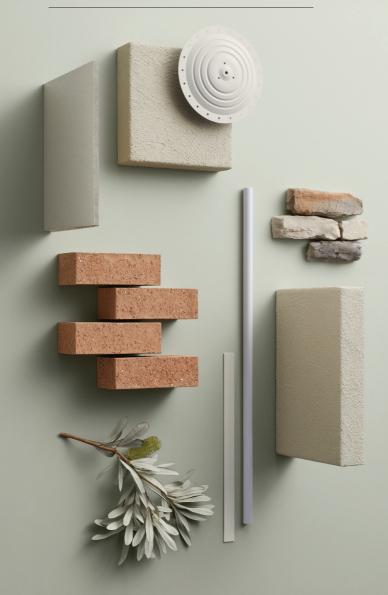

# **Pure Naturals**

PURE NATURALS EXTERIOR PALETTE FEATURES (CLOCKWISE FROM TOP): HEBEL POWERPANEL™ CLADDING RENDERED WITH DULUX® ACRATEX® MEDITERRANEAN CLASSIQUE IN TUET | BRADFORD™ VENTILATION WINDMASTER™ ROOF VENT — COLORBOND® SURFMIST® | PGH STONE RUGGED LEDGESTONE — SILVER PEAK | GUTTER/FASCIA/TRIMS COLORBOND® SURFMIST® & COLORBOND® DOVER WHITE™ | PGH BRICKS ELEMENTS — JAROSITE | MONIER™ ROOFING CONCRETE HORIZON ROOF TILE — SEASHELL | BACKGROUND PAINT ACCENT DULUX® CAT MINT