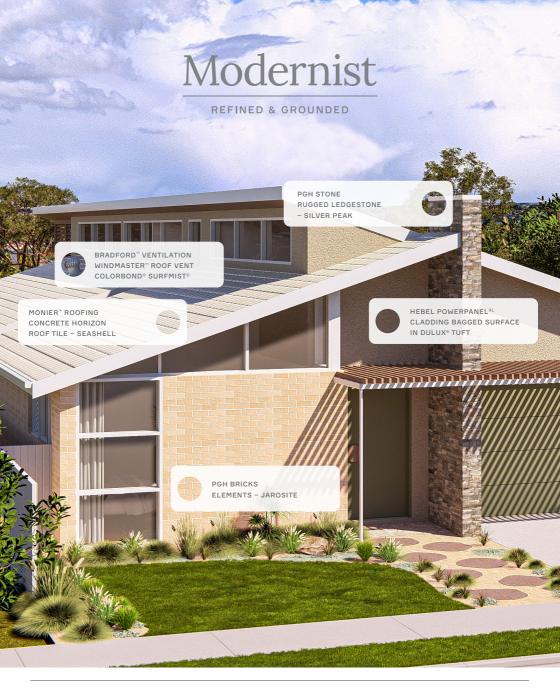

### **COMPLETE YOUR HOME**

DON'T FORGET THE PRODUCTS THAT LIE IN THE HIDDEN LAYERS OF YOUR HOME ALSO CONTRIBUTE TO ITS PERFORMANCE.

THIS CSR MODERNIST
HOME DESIGN USES
BRADFORD ENVIROSEAL™
WALL WRAP, A VAPOUR
PERMEABLE WALL WRAP
WHICH IS IDEAL FOR
USE IN BRICK VENEER
AND LIGHTWEIGHT CLAD
CONSTRUCTION TO
REDUCE THE RISK OF
CONDENSATION DAMAGE
IN THE HOME.