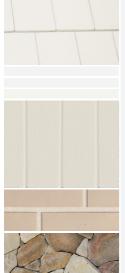

# **Pure Naturals**

PURE NATURALS EXTERIOR PALETTE FEATURES (CLOCKWISE FROM TOP): HEBEL POWERPANEL™ CLADDING RENDERED WITH DULUX® ACRATEX® MEDITERRANEAN CLASSIQUE IN TUET | BRADFORD™ VENTILATION WINDMASTER™ ROOF VENT — COLORBOND® SURFMIST® | PGH STONE RUGGED LEDGESTONE — SILVER PEAK | GUTTER/FASCIA/TRIMS COLORBOND® SURFMIST® & COLORBOND® DOVER WHITE™ | PGH BRICKS ELEMENTS — JAROSITE | MONIER™ ROOFING CONCRETE HORIZON ROOF TILE — SEASHELL | BACKGROUND PAINT ACCENT DULUX® CAT MINT