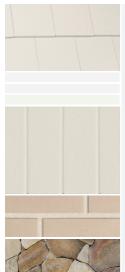

### **SCHEME 3**

ROOF MONIER CONCRETE HORIZON - SEASHELL

VENTILATION BRADFORD AIROMATIC® COLORBOND® SUREMIST®

GUTTER COLORBOND® SUREMIST®

FASCIA COLORBOND® DOVER WHITE™

## PRIMARY CLADDING

HEBEL POWERPATTERN TRACK® 100MM IN DULUX® CHINA WHITE

FEATURE CLADDING
PGH BRICKS MORADA -

### **COMPLETE YOUR HOME**

DON'T FORGET THE PRODUCTS THAT LIE IN THE HIDDEN LAYERS OF YOUR HOME ALSO CONTRIBUTE TO ITS PERFORMANCE.

THIS CSR MODERNIST
HOME DESIGN USES
BRADFORD ENVIROSEAL™
WALL WRAP, A VAPOUR
PERMEABLE WALL WRAP
WHICH IS IDEAL FOR
USE IN BRICK VENEER
AND LIGHTWEIGHT CLAD
CONSTRUCTION TO
REDUCE THE RISK OF
CONDENSATION DAMAGE
IN THE HOME.