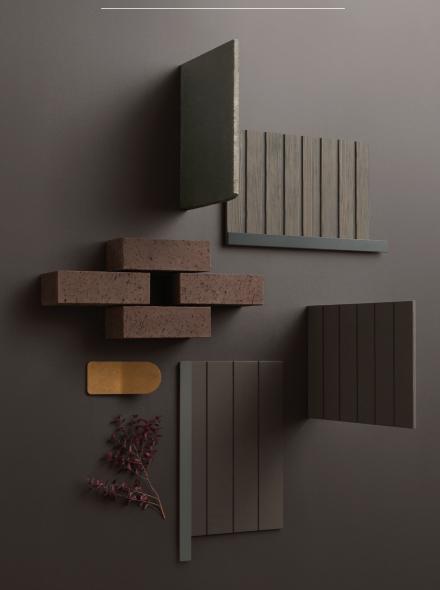

# Rich Browns

RICH BROWNS EXTERIOR PALETTE FEATURES (CLOCKWISE FROM TOP): MONIER™ ROOFING CONCRETE HORIZON ROOF
TILE - WOLLEMI | CEMINTEL CLADDING TERRITORY™ WOODLANDS KWILLA SLATS | GUTTER/FASCIA/TRIMS COLORBOND®
MONUMENT® | CEMINTEL CLADDING EDGE® BOND 75MM PAINTED DULUX® WEATHERSHIELD® IN DULUX® WILD BRUMBY
(LOW SHEEN) | GUTTER/FASCIA/TRIMS COLORBOND® WOODLAND GREY® | ACCESSORY PITTELLA BELLAGIO DOOR HANDLE
PGH BRICKS DARK AND STORMY - MONSOON | BACKGROUND PAINT ACCENT DULUX® STORM WARNING