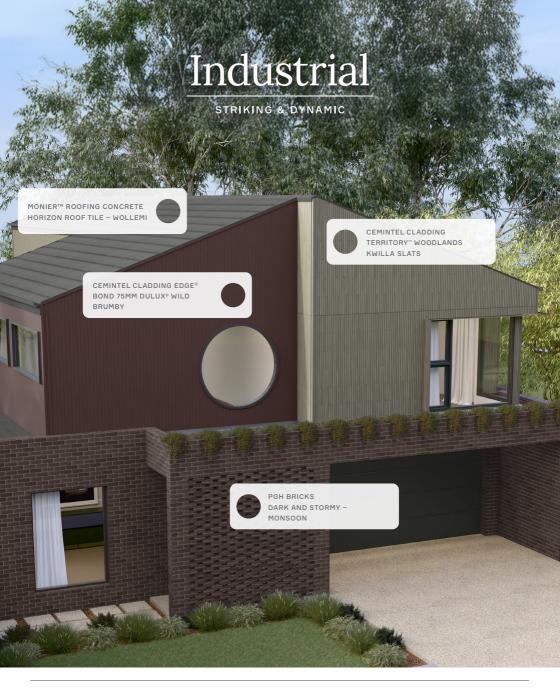

## SCHEME 1

ROOF MONIER™ CONCRETE ATURA – WOLLEMI

VENTILATION BRADFORD™ WINDMASTER™ COLORBOND® WOODLAND

GUTTER COLORBOND® WOODLAND GREY®

FASCIA COLORBOND® MONUMENT®

PRIMARY CLADDING
PGH BRICKS BOTANICALS -

FEATURE CLADDING
CEMINTEL EDGE®

CLADDING BOND
75MM IN DULUX® WILD
BRUMBY AND CEMINTEL
TERRITORY™ WOODLANDS
KWII I A SI ATS