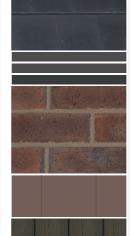

## SCHEME 2

ROOF MONIER CONCRETE HORIZON – BARRAMUNDI

VENTILATION BRADFORD SUPAVENT™ COLORBOND® MONUMENT®

GUTTER COLORBOND® WOODLAND GREY®

FASCIA COLORBOND® MONUMENT®

PRIMARY CLADDING
PGH BRICKS VELOUR

- CHOC TAN

FEATURE CLADDING

CEMINTEL EDGE®
CLADDING OXFORD 150MM
IN DULUX® RICH LOAM **AND**CEMINTEL TERRITORY™
WOODLANDS SMOKED