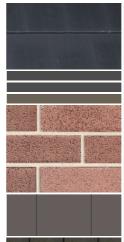

## SCHEME 2

ROOF MONIER CONCRETE HORIZON – BARRAMUNDI

VENTILATION BRADFORD SUPAVENT™ COLORBOND® MONUMENT®

GUTTER COLORBOND® WOODLAND GREY®

FASCIA COLORBOND® MONUMENT®

PRIMARY CLADDING
PGH BRICKS VELOUR

- CHOC TAN

FEATURE CLADDING

CEMINTEL EDGE®
CLADDING OXFORD 150MM
IN DULUX® RICH LOAM **AND**CEMINTEL TERRITORY™
WOODLANDS SMOKED