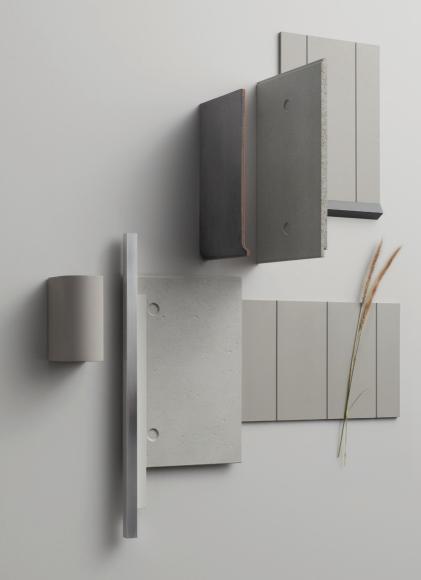

# Warm Greys

WARM GREYS EXTERIOR PALETTE FEATURES (CLOCKWISE FROM TOP): CEMINTEL CLADDING EDGE® OXFORD 150MM
PAINTED DULLUX® WEATHERSHIELD® IN DULLUX® WHAKAREWAREWA HALF (LOW SHEEN) | CEMINTEL CLADDING TERRITORY™
QUARRY URBAN GREY | GUTTER/FASCIA/TRIMS COLORBOND® MONUMENT® & COLORBOND® SOUTHERLY® | METAL ACCENT
STAINLESS STEEL | ACCESSORY MASSON TANIMI CYLINDER EXTERIOR CONCRETE WALL LIGHT | MONIER™ ROOFING
TERRACOTTA URBAN SHINGLE ROOF TILE - RAVINE | BACKGROUND PAINT ACCENT DULUX® SILKWORT