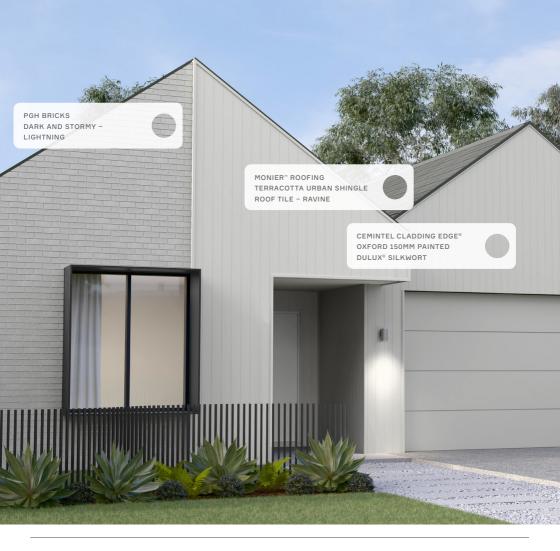

# Warm Greys

WARM GREYS EXTERIOR PALETTE FEATURES (CLOCKWISE FROM TOP): CEMINTEL CLADDING EDGE® OXFORD 150MM
PAINTED DULLUX® WEATHERSHIELD® IN DULLUX® WHAKAREWAREWA HALF (LOW SHEEN) | CEMINTEL CLADDING TERRITORY™
QUARRY URBAN GREY | GUTTER/FASCIA/TRIMS COLORBOND® MONUMENT® & COLORBOND® SOUTHERLY® | METAL ACCENT
STAINLESS STEEL | ACCESSORY MASSON TANIMI CYLINDER EXTERIOR CONCRETE WALL LIGHT | MONIER™ ROOFING
TERRACOTTA URBAN SHINGLE ROOF TILE - RAVINE | BACKGROUND PAINT ACCENT DULUX® SILKWORT

## NSW

ROOF MONIER™ CONCRETE ATURA - BABYLON

**VENTILATION** BRADFORD™ WINDMASTER™ COLORBOND® BASALT®

**GUTTER COLORBOND®** 

FASCIA COL ORBOND® MONUMENT®

CEMINTEL EDGE® CLADDING BOND 75MM IN DULUX® WINTER FOG

FEATURE CLADDING CEMINTEL TERRITORY™

QUARRY URBAN GREY

OPTIONAL CLADDING PGH BRICKS DARK AND STORMY - WHIRLWIND