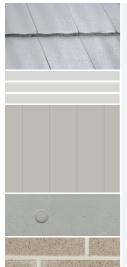

## NSW

ROOF MONIER™ CONCRETE ATURA - BABYLON

**VENTILATION** BRADFORD™ WINDMASTER™ COLORBOND® BASALT®

**GUTTER COLORBOND®** 

FASCIA COL ORBOND® MONUMENT®

CEMINTEL EDGE® CLADDING BOND 75MM IN DULUX® WINTER FOG

FEATURE CLADDING CEMINTEL TERRITORY™

QUARRY URBAN GREY

OPTIONAL CLADDING PGH BRICKS DARK AND STORMY - WHIRLWIND