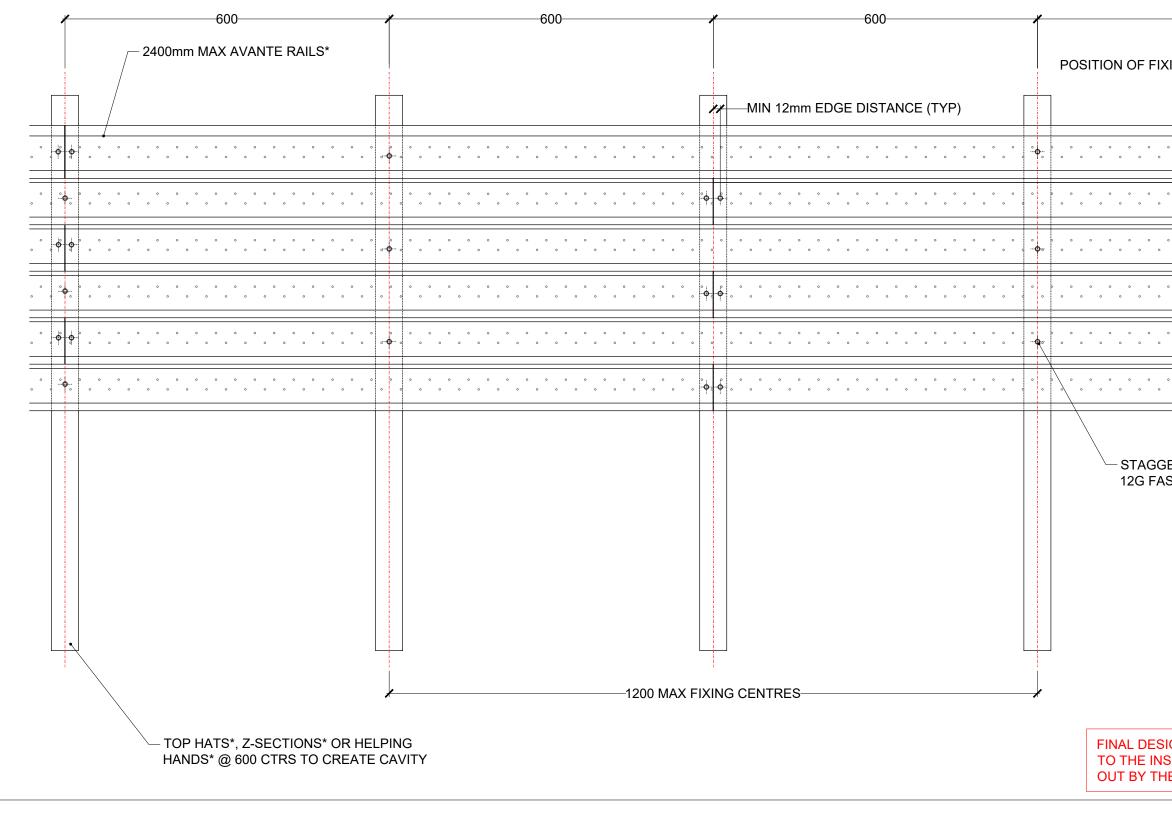

## CORNER ANGLE FIXING PATTERN

### NER ANGLE FIXING PATTERN

SCALE

N/A

ABN 68 168 794 821

Do not scale this drawing

©PGH Bricks and Pavers Pty Ltd 2017. This document should not be reproduced or communicate without the prior written approval of PGH Bricks & Pavers Pty Ltd

# -600-POSITION OF FIXINGS TO PERIMETER -0 0 0 0 0 0 0 0 0 0 0 0 0 0 0 0 0 0 . . . . . . . . . . . . . . . . . . . -0 STAGGERED FIXING 12G FASTENERS\* FINAL DESIGN AND CERTIFICATION OF ALL ELEMENTS TO THE INSIDE OF THE AVANTE RAIL TO BE CARRIED OUT BY THE PROJECT DESIGN PROFESSIONAL REVISION PATTERN 01 ER SHEET NO