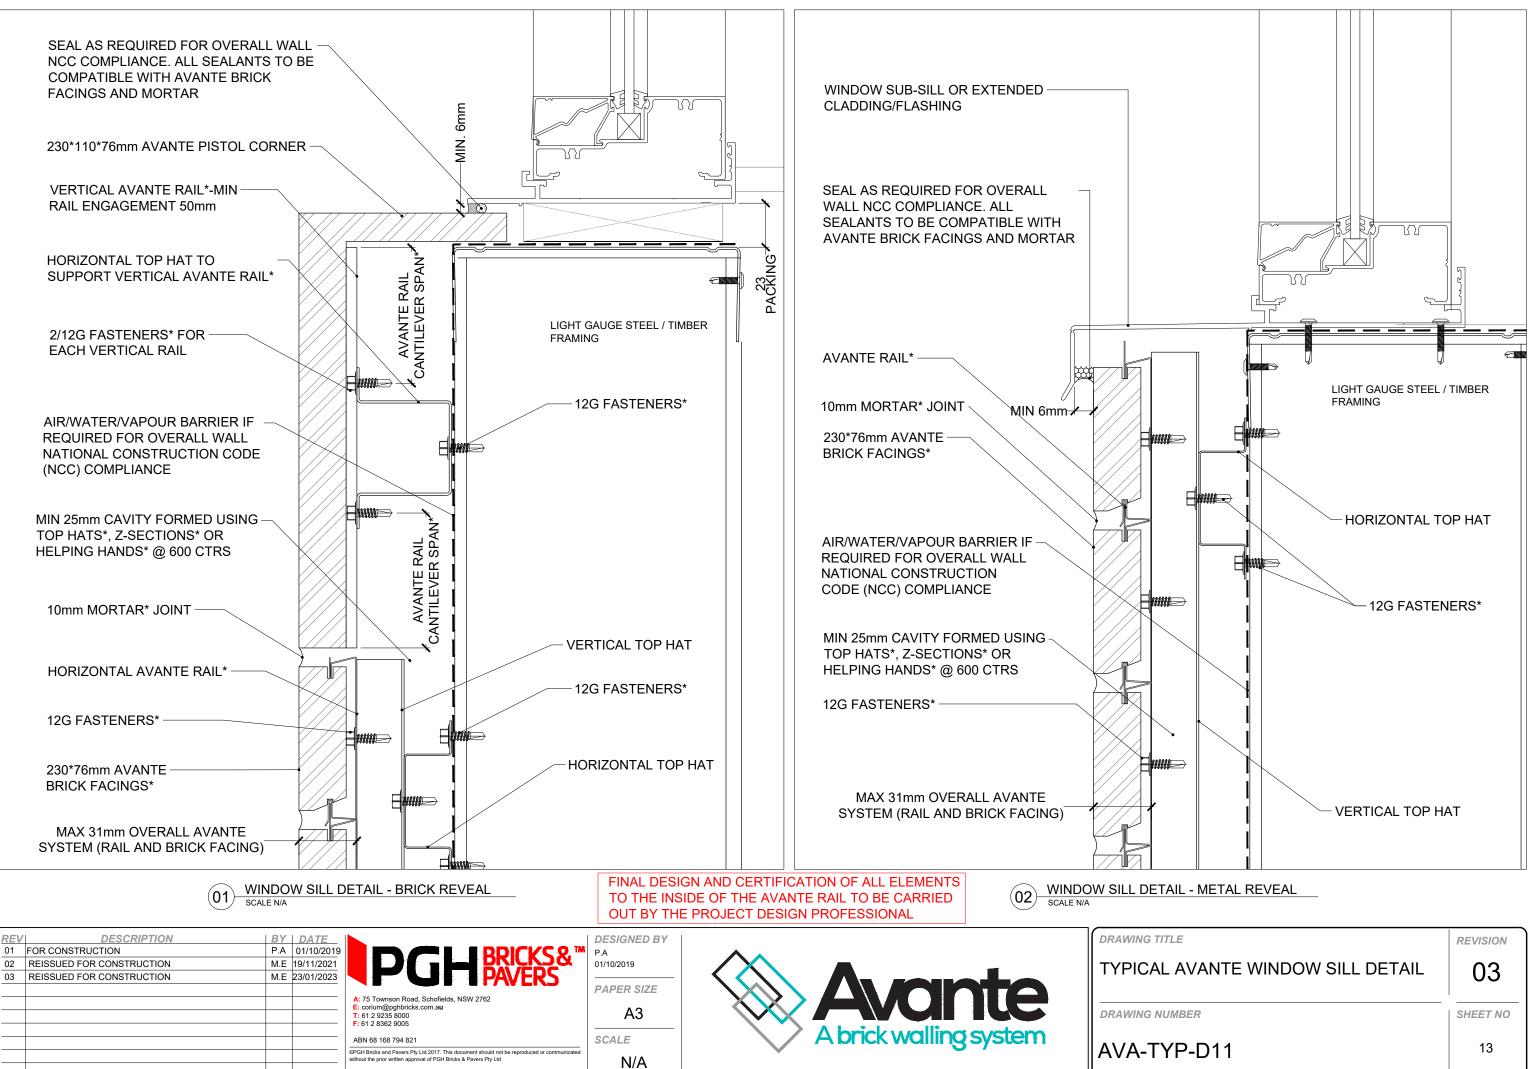

not scale this drawing

| VANTE WINDOW SILL DETAIL | revision 03 |
|--------------------------|-------------|
| BER                      | SHEET NO    |
| P-D11                    | 13          |
|                          |             |