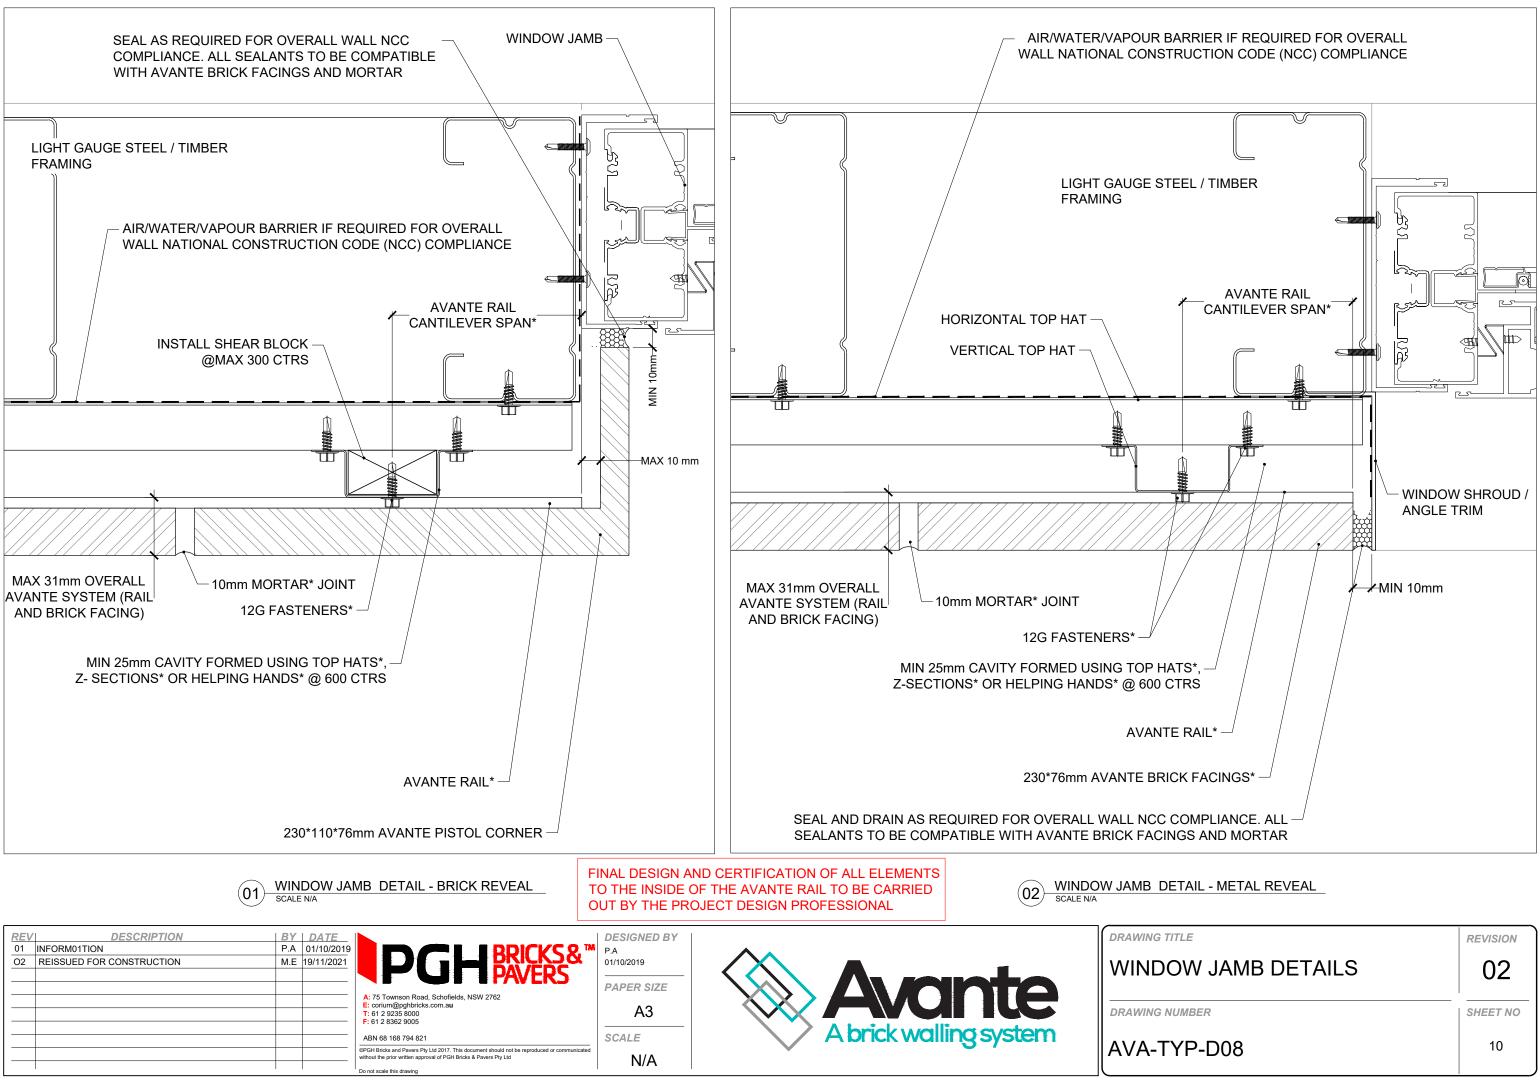

|     | *NOTES:<br>1. SEE CONSTRUCTION                        |        |                   |      |              |                                                                            |
|-----|-------------------------------------------------------|--------|-------------------|------|--------------|----------------------------------------------------------------------------|
| NO. | TITLE                                                 | DETAIL | DRAWING<br>NUMBER | REV. | SHEET<br>NO. | FOR CORROSIVITY<br>2. SEE CONSTRUCTIO<br>FOR MORE INFORM<br>SPAN REQUIREME |
| 1   | COVER PAGE                                            | COV    | AVA-TYP-COV       | 04   | 1            | 3. SEE BELOW FOR (                                                         |
| 2   | TYPICAL ELEVATION                                     | ELEV   | AVA-TYP-ELEV      | 01   | 2            | -                                                                          |
| 3   | FIXING PATTERN                                        | D01    | AVA-TYP-D01       | 01   | 3            | CORNER ANGLE FIXED<br>TO THE BACK OF RAILS                                 |
| 4   | TYPICAL AVANTE WALL SECTION (SIDE VIEW)               | D02    | AVA-TYP-D02       | 04   | 4            | FIXING PATTERN                                                             |
| 5   | TYPICAL AVANTE WALL SECTION (TOP VIEW)                | D03    | AVA-TYP-D03       | 03   | 5            |                                                                            |
| 6   | FLOOR FLASHING DETAIL                                 | D04    | AVA-TYP-D04       | 04   | 6            |                                                                            |
| 7   | TYPICAL CAPPING DETAIL                                | D05    | AVA-TYP-D05       | 03   | 7            |                                                                            |
| 8   | HORIZONTAL EXPANSION JOINT AND SLAB EDGE FLASHING     | D06    | AVA-TYP-D06       | 04   | 8            |                                                                            |
| 9   | VERTICAL EXPANSION JOINTDETAIL                        | D07    | AVA-TYP-D07       | 03   | 9            |                                                                            |
| 10  | WINDOW JAMB DETAIL                                    | D08    | AVA-TYP-D08       | 02   | 10           |                                                                            |
| 11  | DOOR JAMB DETAIL                                      | D09    | AVA-TYP-D09       | 03   | 11           |                                                                            |
| 12  | WINDOW HEAD DETAIL DETAIL                             | D10    | AVA-TYP-D10       | 03   | 12           |                                                                            |
| 13  | WINDOW SILL DETAIL                                    | D11    | AVA-TYP-D11       | 03   | 13           |                                                                            |
| 14  | CORNER DETAILS                                        | D12    | AVA-TYP-D12       | 03   | 14           |                                                                            |
| 15  | TYPICAL AVANTE DETAIL ABUTTING TO SOFFIT LINE         | D13    | AVA-TYP-D13       | 04   | 15           | CORNER BRICK FACING                                                        |
| 16  | TYPICAL AVANTE DETAIL ABUTTING INTO TRADITIONAL BRICK | D14    | AVA-TYP-D14       | 02   | 16           | 01 CORNE<br>SCALE N/A                                                      |
| 17  | STANDARD AVANTE BRICK + RAIL SECTION DETAIL           | D15    | AVA-TYP-D15       | 02   | 17           | FINAL DESIGN AND CERTIFIC                                                  |