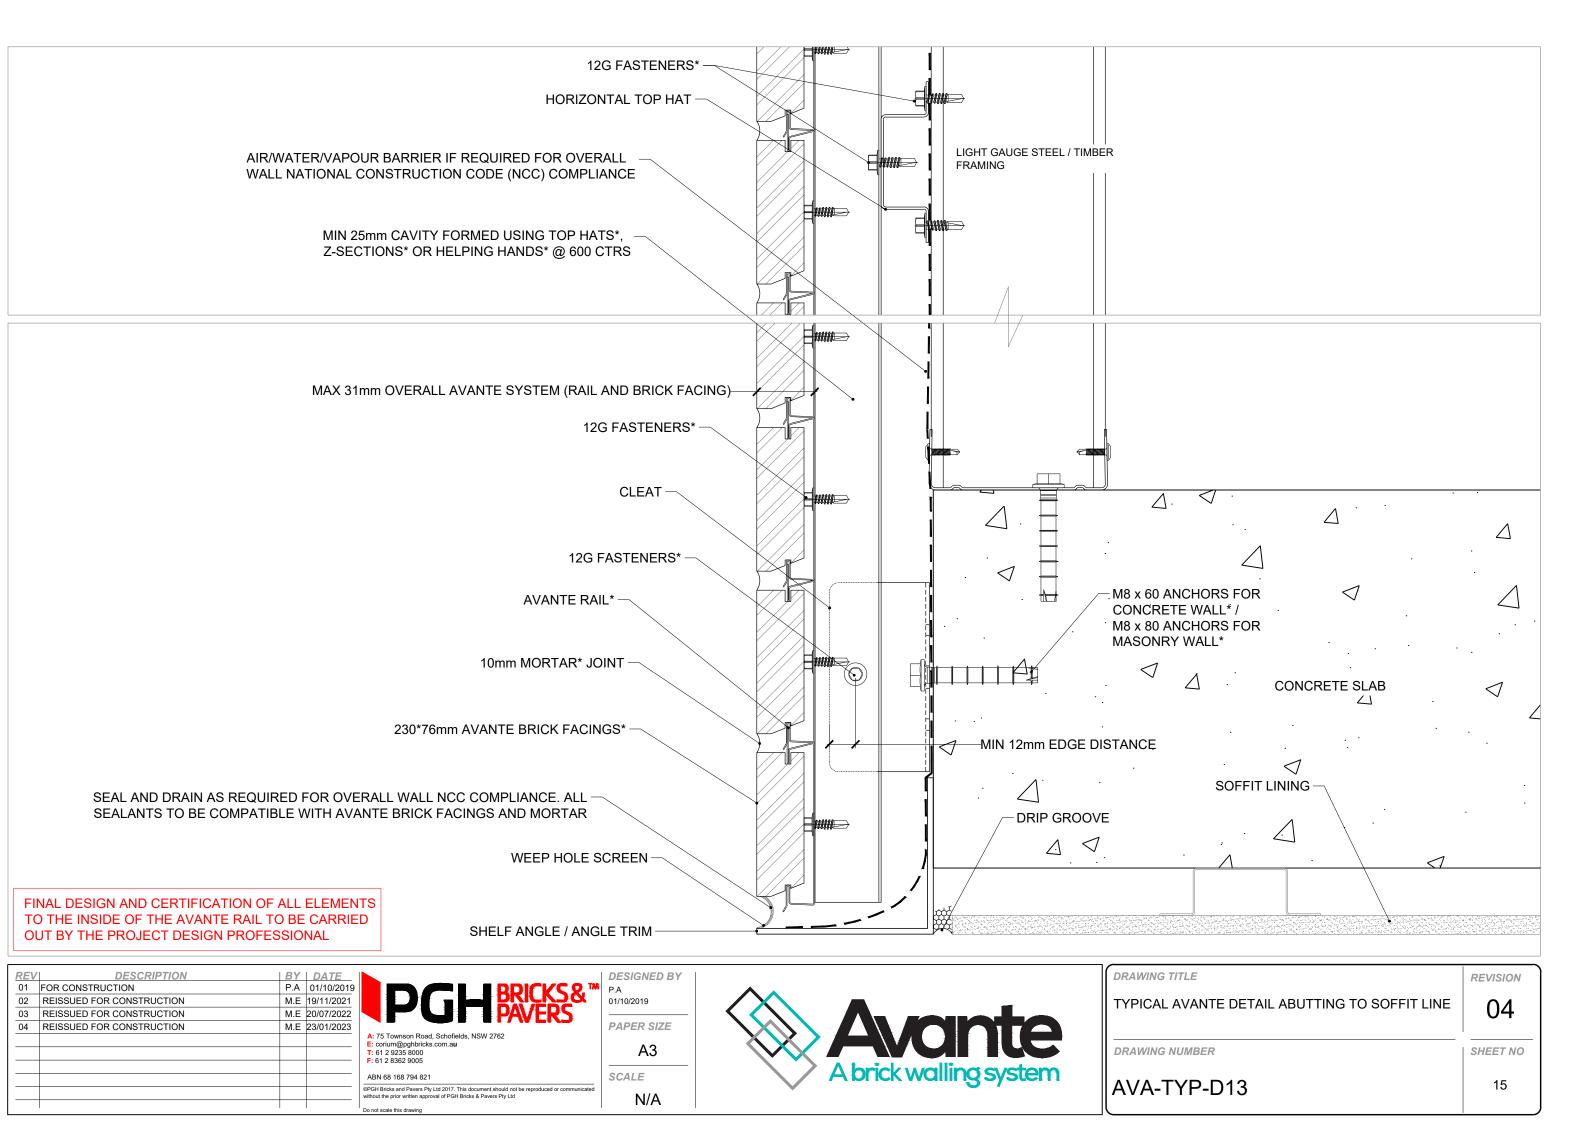

# Ľ :1 Â 51 Δ CONCRETE / MASONRY WALL 21 Δ <1Δ FINAL DESIGN AND CERTIFICATION OF ALL ELEMENTS TO THE INSIDE OF THE AVANTE RAIL TO BE CARRIED OUT BY THE PROJECT DESIGN PROFESSIONAL REVISION FLOOR FLASHING DETAIL 04 SHEET NO 06

Δ

| RE | DESCRIPTION               | BY DATE        |                                                                                                                                                               | DESIGNED BY |                        | DRAWING TITLE  |
|----|---------------------------|----------------|---------------------------------------------------------------------------------------------------------------------------------------------------------------|-------------|------------------------|----------------|
| 01 | FOR CONSTRUCTION          | P.A 01/10/2019 |                                                                                                                                                               | P.A         |                        |                |
| 02 | REISSUED FOR CONSTRUCTION | M.E 19/11/2021 |                                                                                                                                                               | 01/10/2019  |                        | <b>TYPICAL</b> |
| 03 | REISSUED FOR CONSTRUCTION | M.E 23/01/2023 |                                                                                                                                                               |             |                        |                |
|    |                           |                |                                                                                                                                                               | PAPER SIZE  |                        |                |
|    |                           |                | A: 75 Townson Road, Schofields, NSW 2762<br>E: corium@pohbricks.com.au                                                                                        |             |                        |                |
|    |                           |                | T: 61 2 9235 8000                                                                                                                                             | A3          |                        | DRAWING NUM    |
|    |                           |                | F: 61 2 8362 9005                                                                                                                                             |             |                        |                |
|    |                           |                | ABN 68 168 794 821                                                                                                                                            | SCALE       | A brick walling system |                |
|    |                           |                | ©PGH Bricks and Pavers Pty Ltd 2017. This document should not be reproduced or communicated without the prior written approval of PGH Bricks & Pavers Pty Ltd | N 1 / A     |                        | AVA-TYF        |
|    |                           |                | Do not scale this drawing                                                                                                                                     | N/A         |                        |                |