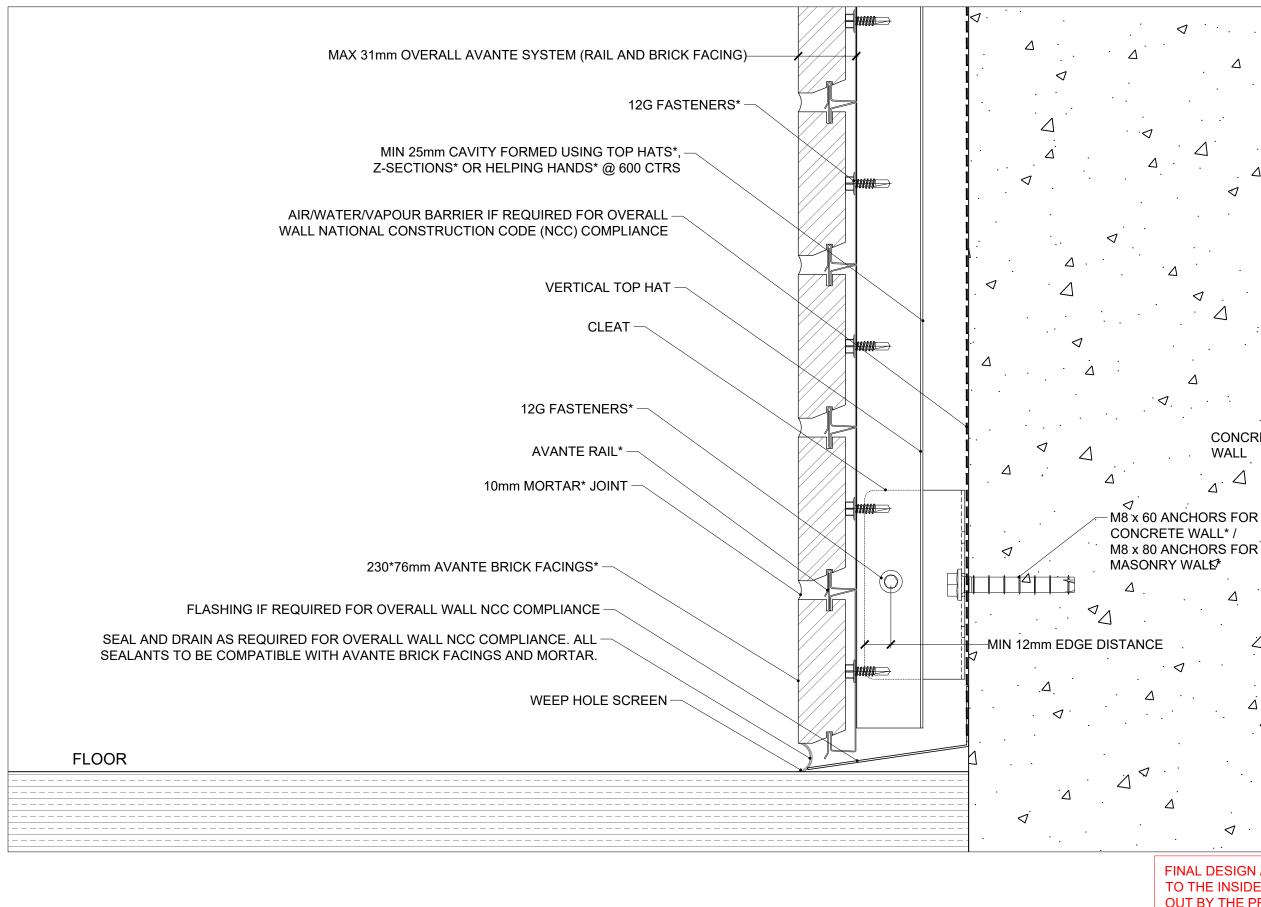

# Ľ :1 Â 51 Δ CONCRETE / MASONRY WALL 21 Δ <1Δ FINAL DESIGN AND CERTIFICATION OF ALL ELEMENTS TO THE INSIDE OF THE AVANTE RAIL TO BE CARRIED OUT BY THE PROJECT DESIGN PROFESSIONAL REVISION FLOOR FLASHING DETAIL 04 SHEET NO 06

| $\bigtriangleup$                                                                                                                   | J              |  |  |  |  |  |
|------------------------------------------------------------------------------------------------------------------------------------|----------------|--|--|--|--|--|
|                                                                                                                                    |                |  |  |  |  |  |
| CONCRETE ŜLAB / EDGE BEAM                                                                                                          |                |  |  |  |  |  |
| 1 ~ 1 ~ 1                                                                                                                          |                |  |  |  |  |  |
|                                                                                                                                    |                |  |  |  |  |  |
| AL DESIGN AND CERTIFICATION OF ALL ELEMENTS<br>THE INSIDE OF THE AVANTE RAIL TO BE CARRIED<br>I BY THE PROJECT DESIGN PROFESSIONAL |                |  |  |  |  |  |
| ONTROL JOINT AND SLAB EDGE FLASHING DETAIL                                                                                         | revision<br>04 |  |  |  |  |  |
| <sup>BER</sup><br>P-D06                                                                                                            | SHEET NO       |  |  |  |  |  |