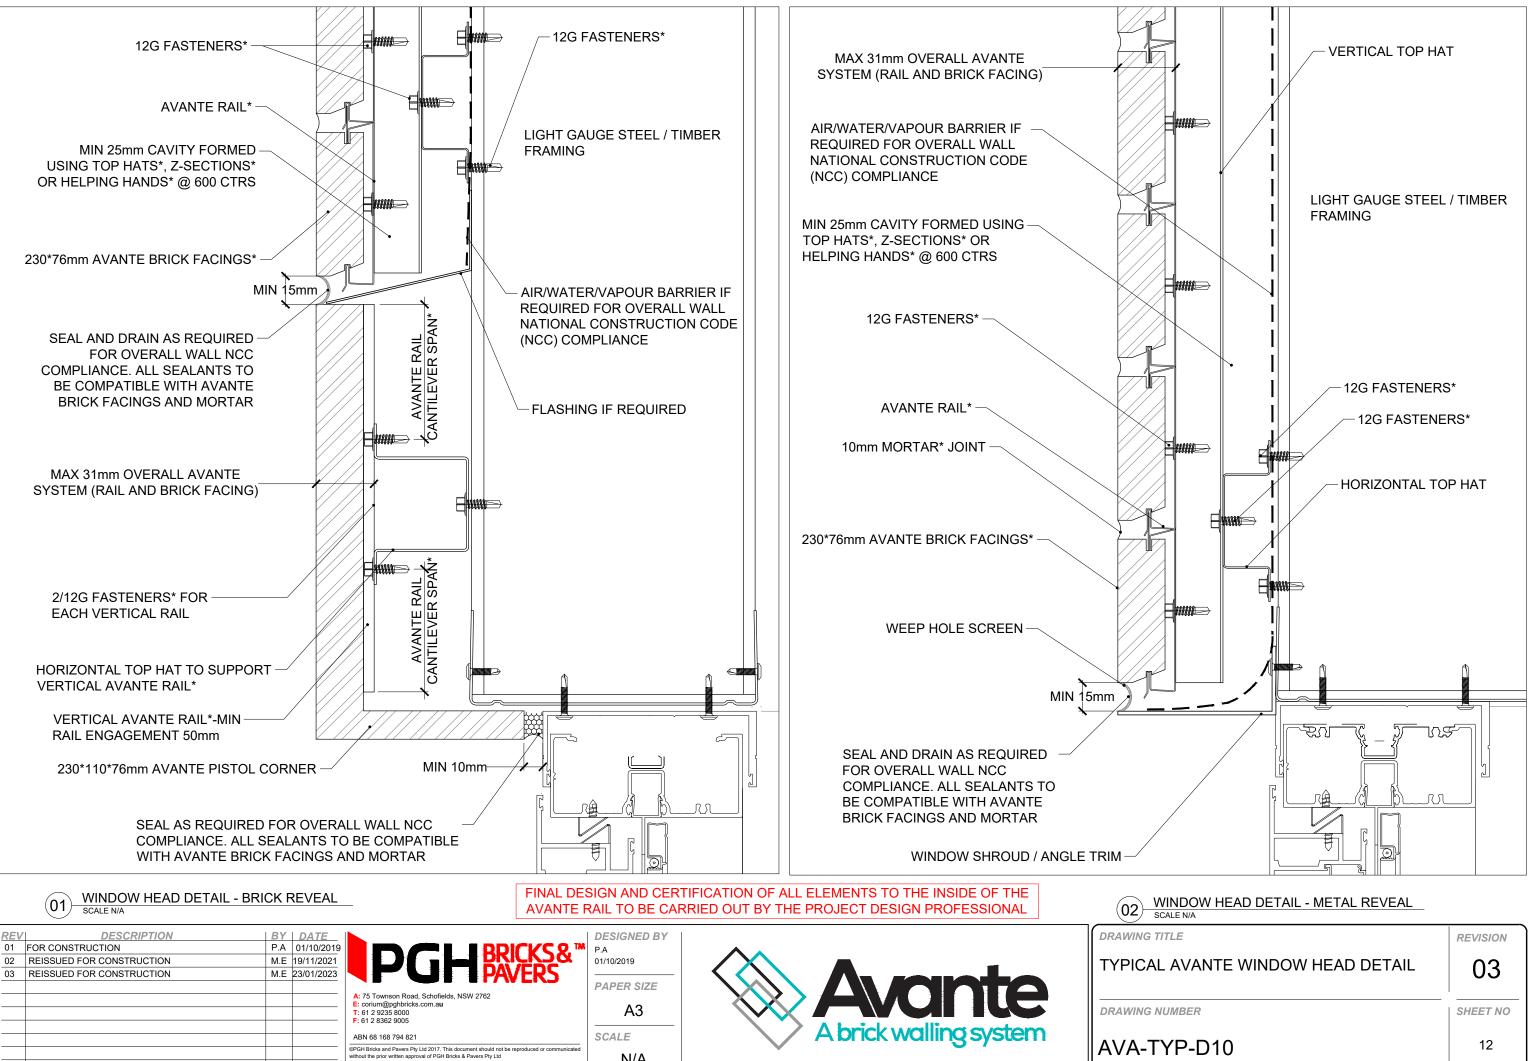

N/A

not scale this drawing

|                         | - 12G FASTENERS*     |
|-------------------------|----------------------|
|                         | - HORIZONTAL TOP HAT |
|                         |                      |
|                         |                      |
| DOW HEAD DETA           | AIL - METAL REVEAL   |
| VANTE WINDO             | OW HEAD DETAIL       |
| <sup>BER</sup><br>P-D10 | SHEE                 |
|                         |                      |