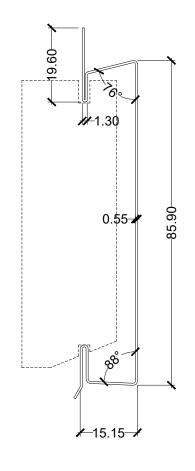

| REV | DESCRIPTION               |       | DATE         |                                                                                                                                                          | DESIGNED BY |                        | DRAWING TITLE    |
|-----|---------------------------|-------|--------------|----------------------------------------------------------------------------------------------------------------------------------------------------------|-------------|------------------------|------------------|
| 01  | FOR CONSTRUCTION          |       | 20/07/2022   |                                                                                                                                                          | M.E         |                        |                  |
| 02  | REISSUED FOR CONSTRUCTION | M.E 2 | 23/01/2023   |                                                                                                                                                          | 20/07/2022  |                        | AVANTE BRICK + R |
|     |                           |       |              |                                                                                                                                                          |             |                        |                  |
|     |                           |       |              |                                                                                                                                                          | PAPER SIZE  |                        |                  |
|     |                           |       | E: c<br>T: 6 | A: 75 Townson Road, Schofields, NSW 2762<br>E: corium@pghbricks.com.au<br>T: 61 2 9235 8000                                                              | A3          |                        | DRAWING NUMBER   |
|     |                           |       | F: 6         | 61 2 8362 9005                                                                                                                                           |             | A brick walling system |                  |
|     |                           |       | ABI          | 3N 68 168 794 821                                                                                                                                        | SCALE       |                        |                  |
|     |                           |       |              | H Bricks and Pavers Pty Ltd 2017. This document should not be reproduced or communicated<br>ut the prior written approval of PGH Bricks & Pavers Pty Ltd | 1.1         |                        | AVA-TYP-D15      |
|     | 1                         |       | Do not       | ot scale this drawing                                                                                                                                    | 1.1         |                        |                  |

AVANTE STANDARD BRICK SECTION DETAIL

(01)-

## FINAL DESIGN AND CERTIFICATION OF ALL ELEMENTS TO THE INSIDE OF THE AVANTE RAIL TO BE CARRIED OUT BY THE PROJECT DESIGN PROFESSIONAL

LE REVISION BRICK + RAIL 02 MBER SHEET NO

17