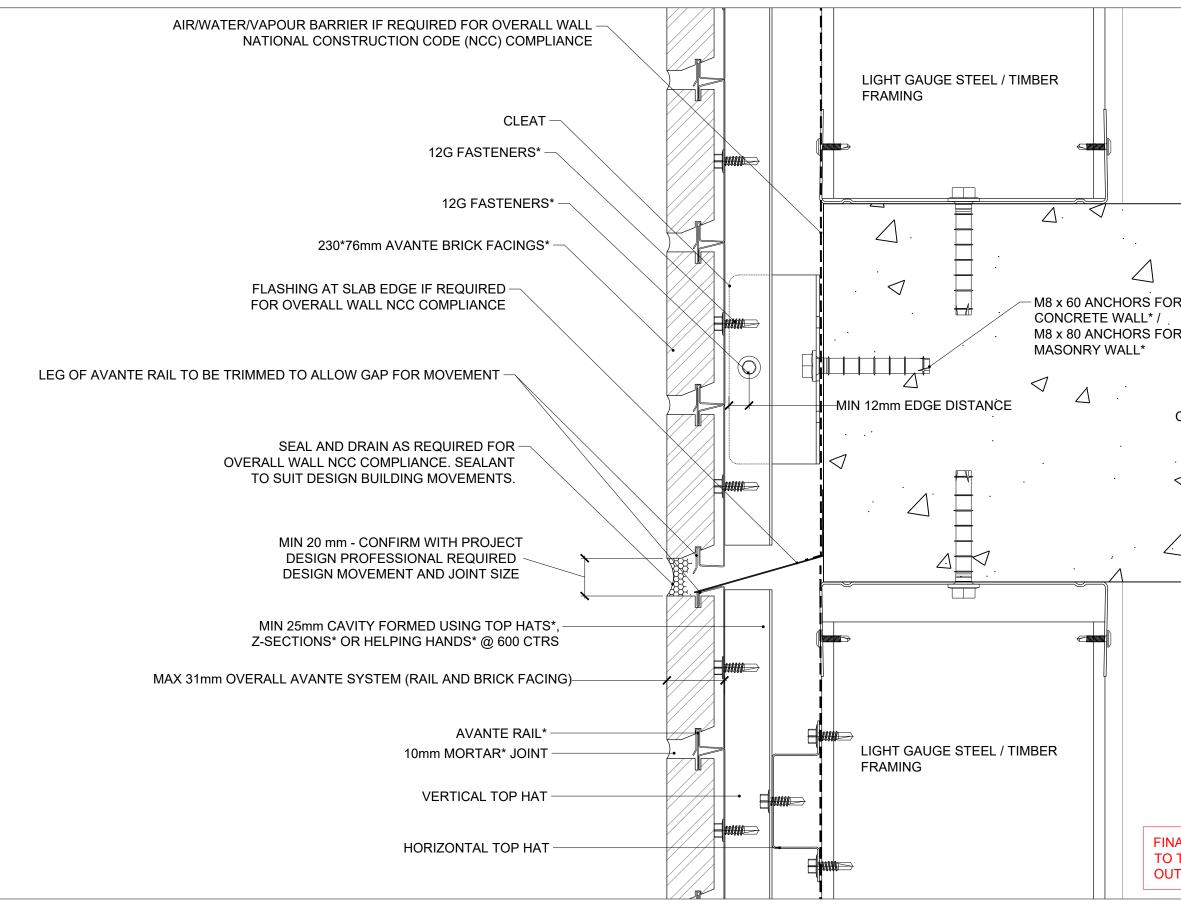

| $\bigtriangleup$                                                                                                                   | J              |  |  |  |  |  |
|------------------------------------------------------------------------------------------------------------------------------------|----------------|--|--|--|--|--|
|                                                                                                                                    |                |  |  |  |  |  |
| CONCRETE ŜLAB / EDGE BEAM                                                                                                          |                |  |  |  |  |  |
| 1 ~ 1 ~ 1                                                                                                                          |                |  |  |  |  |  |
|                                                                                                                                    |                |  |  |  |  |  |
| AL DESIGN AND CERTIFICATION OF ALL ELEMENTS<br>THE INSIDE OF THE AVANTE RAIL TO BE CARRIED<br>I BY THE PROJECT DESIGN PROFESSIONAL |                |  |  |  |  |  |
| ONTROL JOINT AND SLAB EDGE FLASHING DETAIL                                                                                         | revision<br>04 |  |  |  |  |  |
| <sup>BER</sup><br>P-D06                                                                                                            | SHEET NO       |  |  |  |  |  |