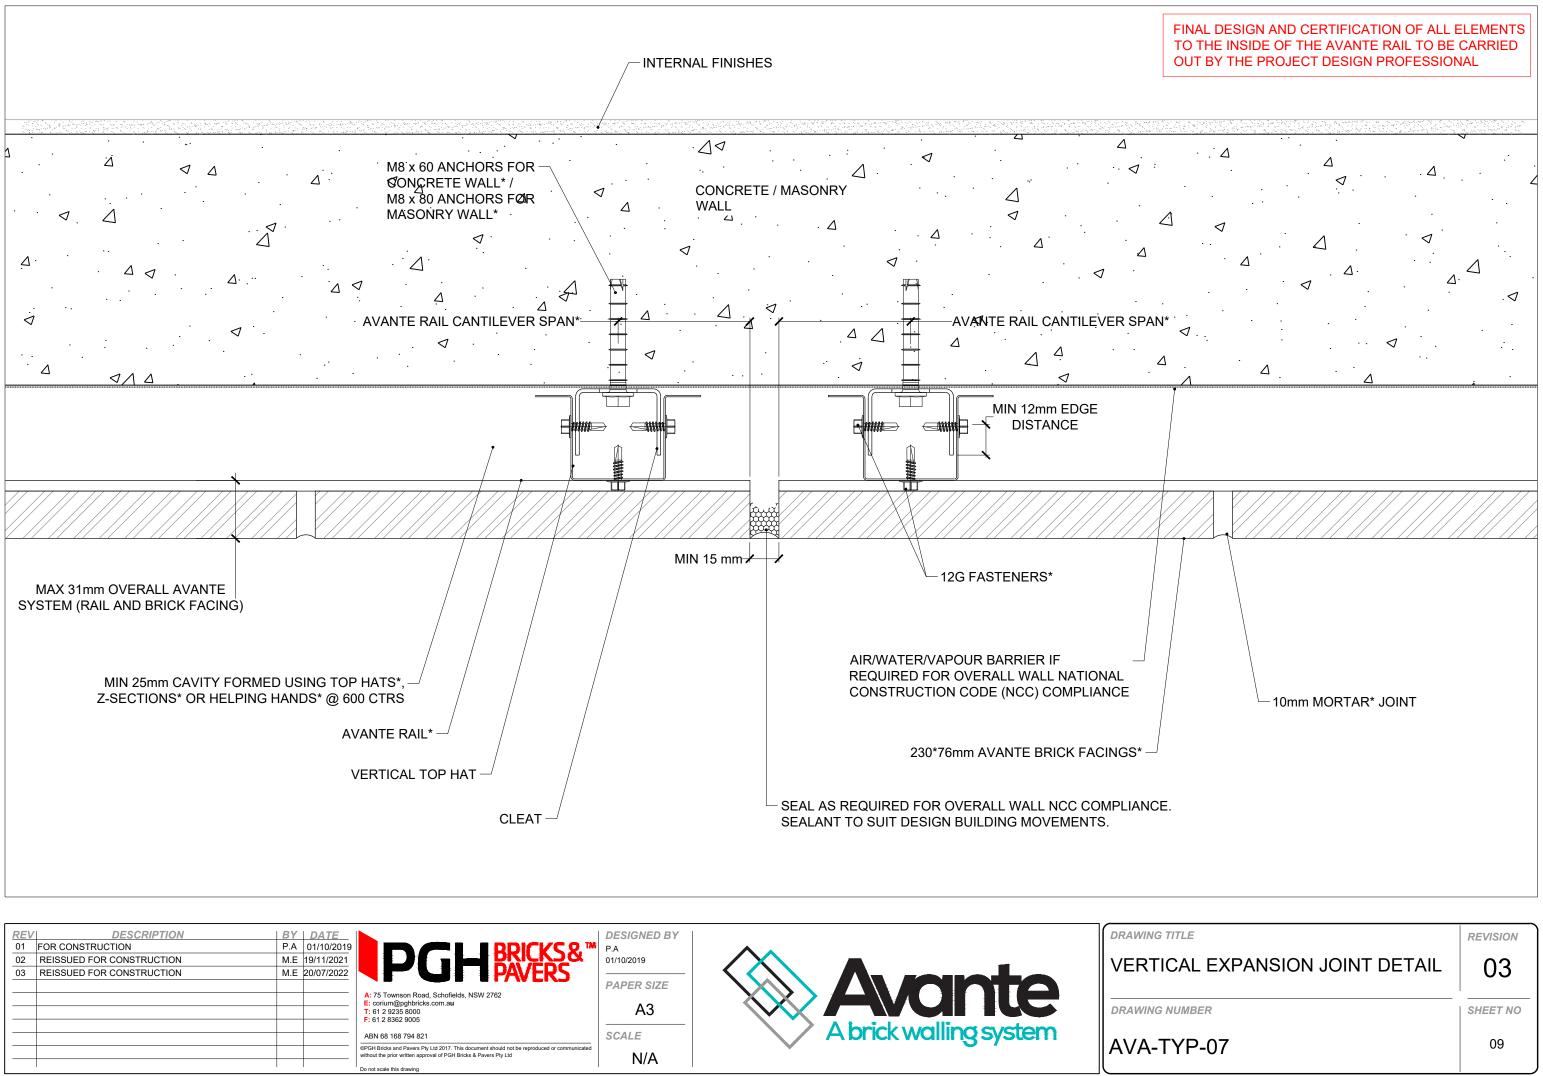

N/A

not scale this drawing

| ANTE WALL SECTION (TOP VIEW) | 03       |
|------------------------------|----------|
| ER                           | SHEET NO |
| P-D03                        | 05       |