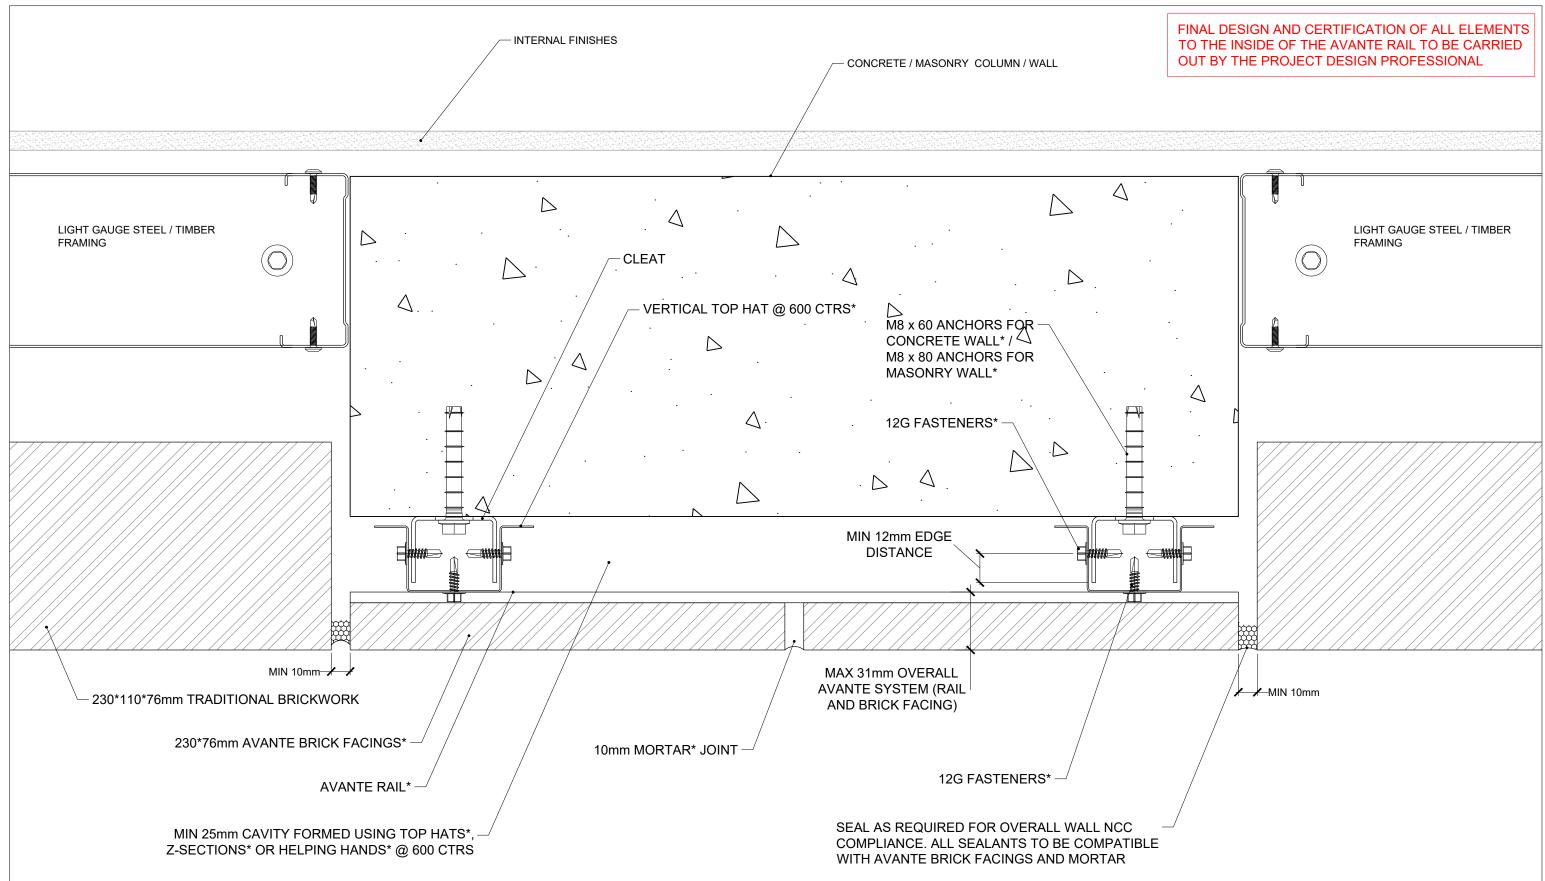

| REV | DESCRIPTION               | BY  | DATE       |                                                                                                                                                                  | DESIGNED BY |                        | DRAWING TITL |
|-----|---------------------------|-----|------------|------------------------------------------------------------------------------------------------------------------------------------------------------------------|-------------|------------------------|--------------|
| 01  | FOR CONSTRUCTION          | P.A | 01/10/2019 |                                                                                                                                                                  | P.A         |                        | 1            |
| 02  | REISSUED FOR CONSTRUCTION | M.E | 19/11/2021 |                                                                                                                                                                  | 01/10/2019  |                        | TYPICAL AVAN |
| 03  | REISSUED FOR CONSTRUCTION | M.E | 20/07/2022 |                                                                                                                                                                  |             |                        | 1            |
|     |                           |     |            |                                                                                                                                                                  | PAPER SIZE  |                        | 1            |
|     |                           |     |            | A: 75 Townson Road, Schofields, NSW 2762<br>E: corium@pghbricks.com.au                                                                                           |             |                        |              |
|     |                           |     |            | T: 61 2 9235 8000<br>F: 61 2 8362 9005                                                                                                                           | A3          |                        | DRAWING NUI  |
|     |                           |     |            | F: 61 2 6362 9005                                                                                                                                                |             | A brick walling system | 1            |
|     |                           |     |            | ABN 68 168 794 821                                                                                                                                               | SCALE       |                        |              |
|     |                           |     |            | ©PGH Bricks and Pavers Pty Ltd 2017. This document should not be reproduced or communicated<br>without the prior written approval of PGH Bricks & Pavers Pty Ltd |             | · ·                    | AVA-TY       |
|     |                           |     |            | Do not scale this drawing                                                                                                                                        | N/A         |                        | l            |