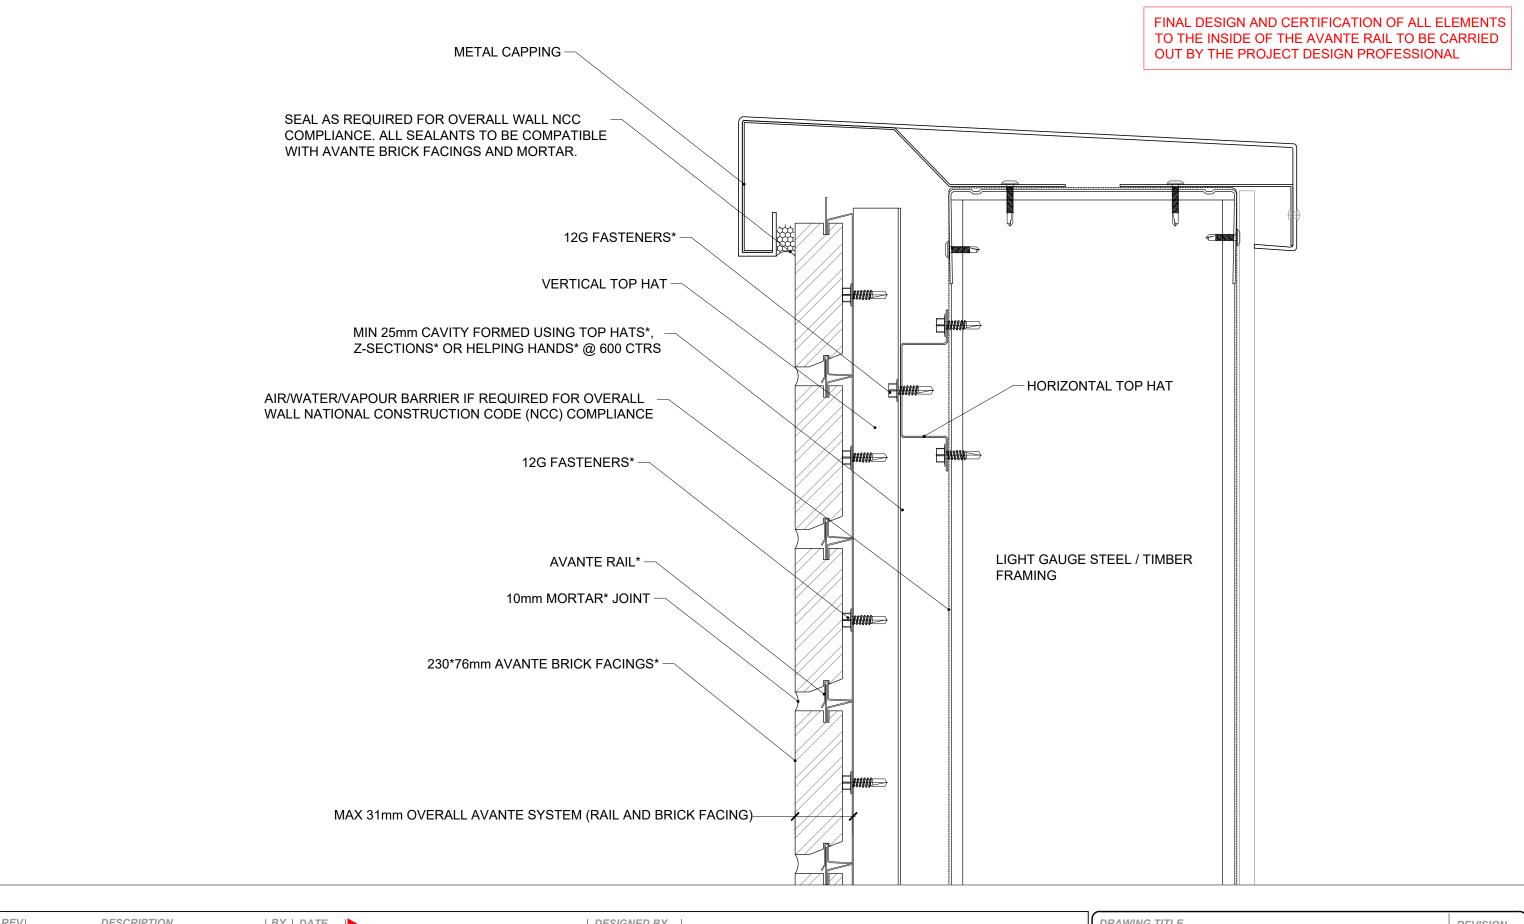

N/A

not scale this drawing

|                         | - 12G FASTENERS*     |
|-------------------------|----------------------|
|                         | - HORIZONTAL TOP HAT |
|                         |                      |
|                         |                      |
| DOW HEAD DETA           | AIL - METAL REVEAL   |
| VANTE WINDO             | OW HEAD DETAIL       |
| <sup>BER</sup><br>P-D10 | SHEE                 |
|                         |                      |