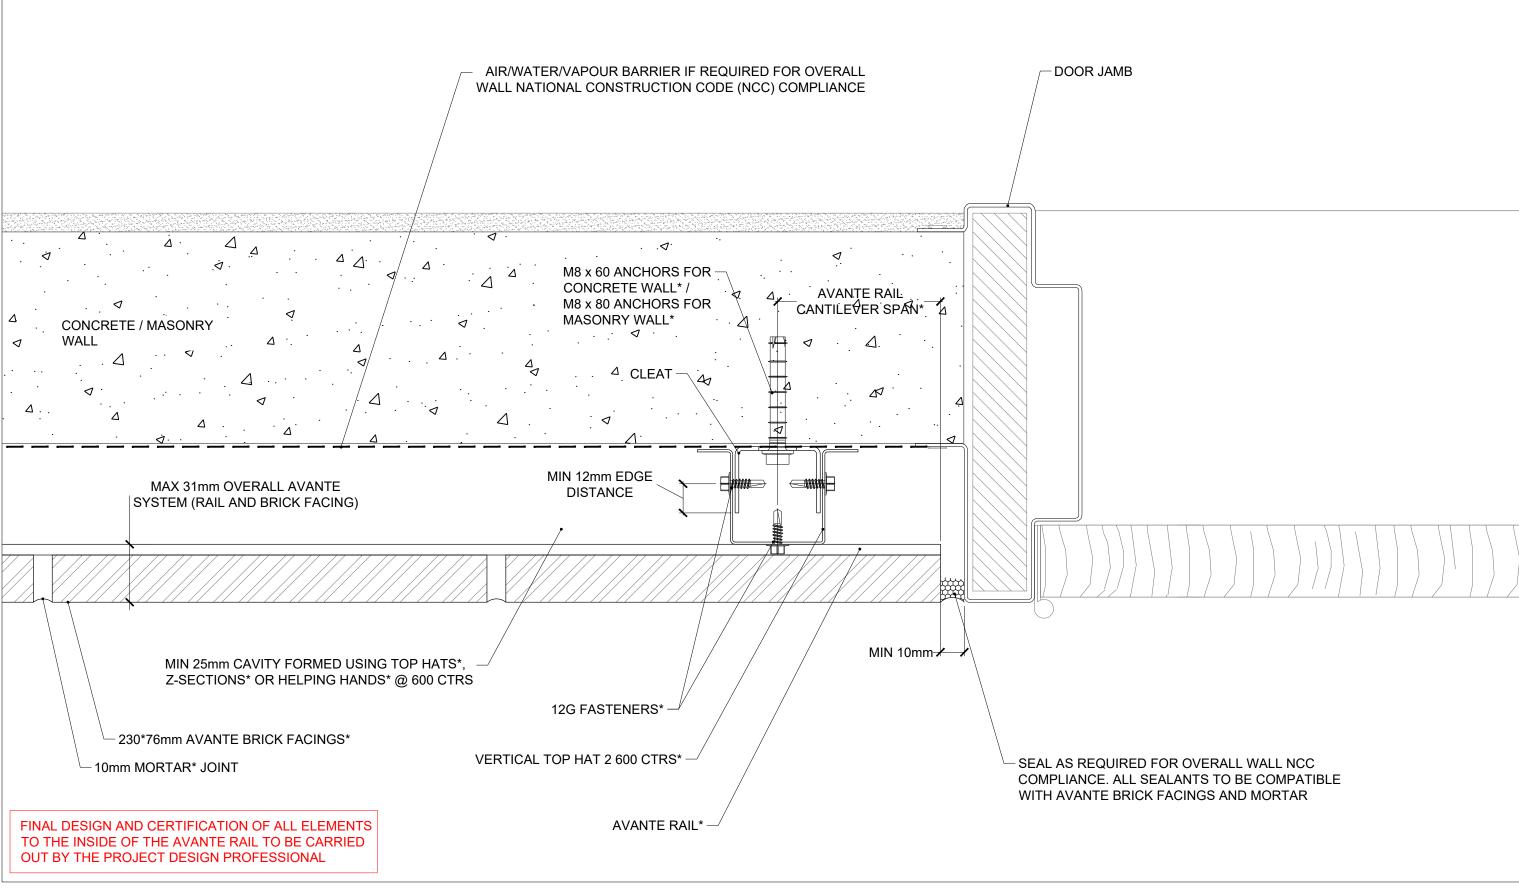

|     | *NOTES:<br>1. SEE CONSTRUCTION                        |        |                   |      |              |                                                                            |
|-----|-------------------------------------------------------|--------|-------------------|------|--------------|----------------------------------------------------------------------------|
| NO. | TITLE                                                 | DETAIL | DRAWING<br>NUMBER | REV. | SHEET<br>NO. | FOR CORROSIVITY<br>2. SEE CONSTRUCTIO<br>FOR MORE INFORM<br>SPAN REQUIREME |
| 1   | COVER PAGE                                            | COV    | AVA-TYP-COV       | 04   | 1            | 3. SEE BELOW FOR (                                                         |
| 2   | TYPICAL ELEVATION                                     | ELEV   | AVA-TYP-ELEV      | 01   | 2            | -                                                                          |
| 3   | FIXING PATTERN                                        | D01    | AVA-TYP-D01       | 01   | 3            | CORNER ANGLE FIXED<br>TO THE BACK OF RAILS                                 |
| 4   | TYPICAL AVANTE WALL SECTION (SIDE VIEW)               | D02    | AVA-TYP-D02       | 04   | 4            | FIXING PATTERN                                                             |
| 5   | TYPICAL AVANTE WALL SECTION (TOP VIEW)                | D03    | AVA-TYP-D03       | 03   | 5            |                                                                            |
| 6   | FLOOR FLASHING DETAIL                                 | D04    | AVA-TYP-D04       | 04   | 6            |                                                                            |
| 7   | TYPICAL CAPPING DETAIL                                | D05    | AVA-TYP-D05       | 03   | 7            |                                                                            |
| 8   | HORIZONTAL EXPANSION JOINT AND SLAB EDGE FLASHING     | D06    | AVA-TYP-D06       | 04   | 8            |                                                                            |
| 9   | VERTICAL EXPANSION JOINTDETAIL                        | D07    | AVA-TYP-D07       | 03   | 9            |                                                                            |
| 10  | WINDOW JAMB DETAIL                                    | D08    | AVA-TYP-D08       | 02   | 10           |                                                                            |
| 11  | DOOR JAMB DETAIL                                      | D09    | AVA-TYP-D09       | 03   | 11           |                                                                            |
| 12  | WINDOW HEAD DETAIL DETAIL                             | D10    | AVA-TYP-D10       | 03   | 12           |                                                                            |
| 13  | WINDOW SILL DETAIL                                    | D11    | AVA-TYP-D11       | 03   | 13           |                                                                            |
| 14  | CORNER DETAILS                                        | D12    | AVA-TYP-D12       | 03   | 14           |                                                                            |
| 15  | TYPICAL AVANTE DETAIL ABUTTING TO SOFFIT LINE         | D13    | AVA-TYP-D13       | 04   | 15           | CORNER BRICK FACING                                                        |
| 16  | TYPICAL AVANTE DETAIL ABUTTING INTO TRADITIONAL BRICK | D14    | AVA-TYP-D14       | 02   | 16           | 01 CORNE<br>SCALE N/A                                                      |
| 17  | STANDARD AVANTE BRICK + RAIL SECTION DETAIL           | D15    | AVA-TYP-D15       | 02   | 17           | FINAL DESIGN AND CERTIFIC                                                  |