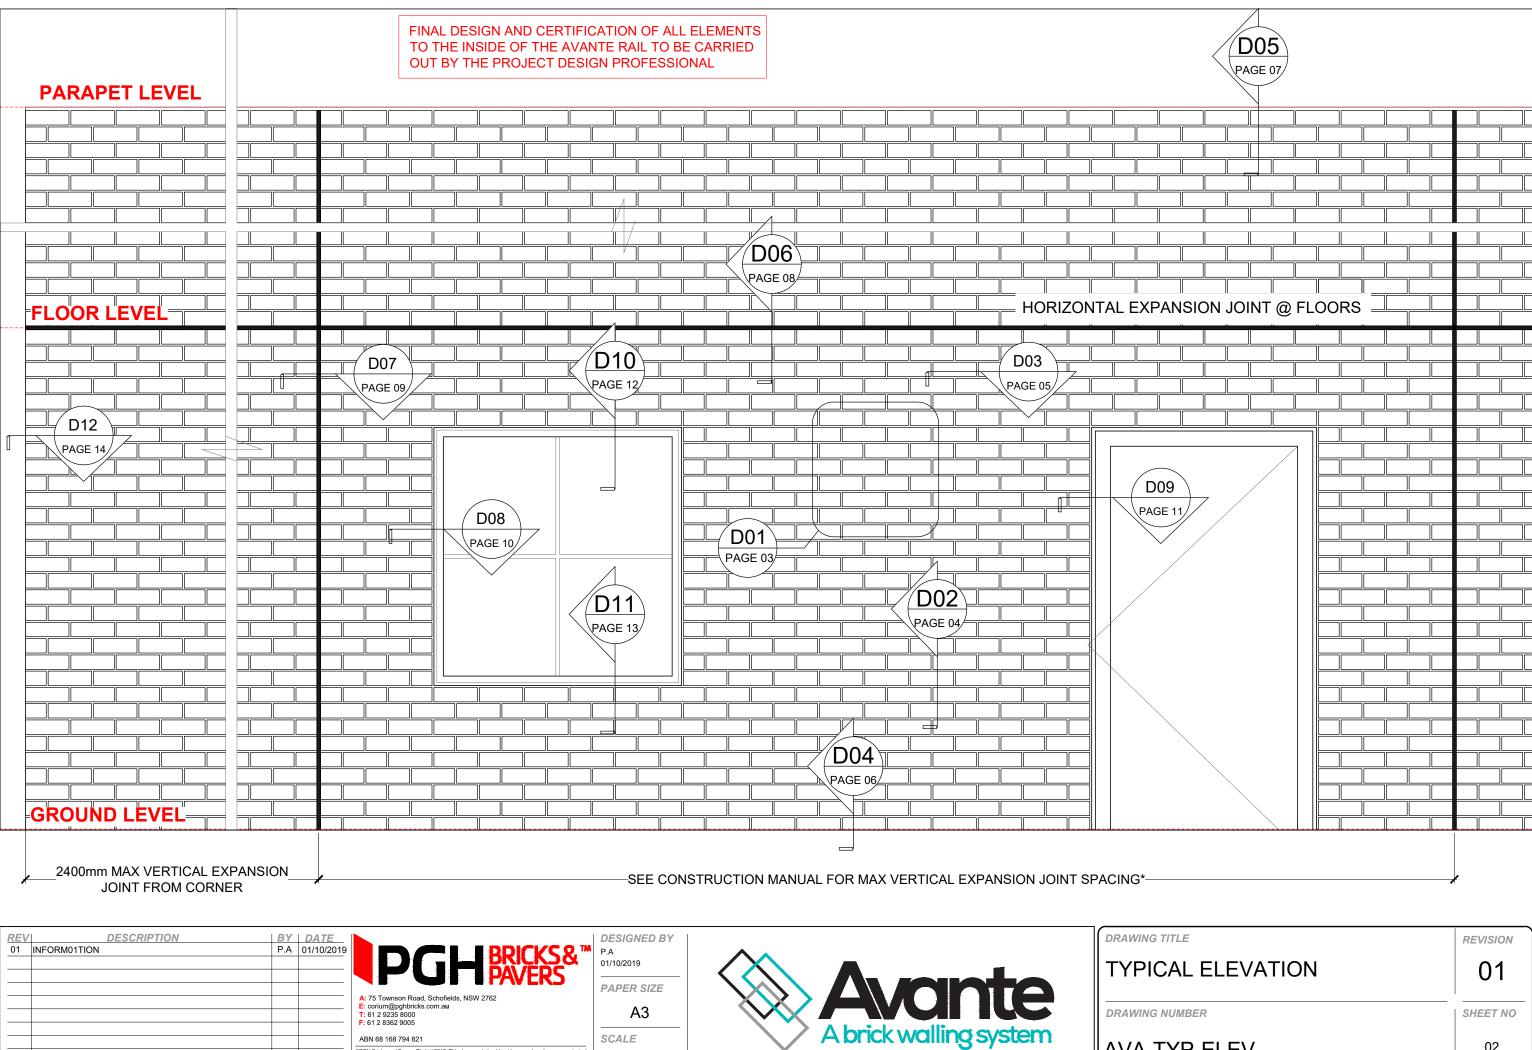

|     | *NOTES:<br>1. SEE CONSTRUCTION                        |        |                   |      |              |                                                                            |
|-----|-------------------------------------------------------|--------|-------------------|------|--------------|----------------------------------------------------------------------------|
| NO. | TITLE                                                 | DETAIL | DRAWING<br>NUMBER | REV. | SHEET<br>NO. | FOR CORROSIVITY<br>2. SEE CONSTRUCTIO<br>FOR MORE INFORM<br>SPAN REQUIREME |
| 1   | COVER PAGE                                            | COV    | AVA-TYP-COV       | 04   | 1            | 3. SEE BELOW FOR (                                                         |
| 2   | TYPICAL ELEVATION                                     | ELEV   | AVA-TYP-ELEV      | 01   | 2            | -                                                                          |
| 3   | FIXING PATTERN                                        | D01    | AVA-TYP-D01       | 01   | 3            | CORNER ANGLE FIXED<br>TO THE BACK OF RAILS                                 |
| 4   | TYPICAL AVANTE WALL SECTION (SIDE VIEW)               | D02    | AVA-TYP-D02       | 04   | 4            | FIXING PATTERN                                                             |
| 5   | TYPICAL AVANTE WALL SECTION (TOP VIEW)                | D03    | AVA-TYP-D03       | 03   | 5            |                                                                            |
| 6   | FLOOR FLASHING DETAIL                                 | D04    | AVA-TYP-D04       | 04   | 6            |                                                                            |
| 7   | TYPICAL CAPPING DETAIL                                | D05    | AVA-TYP-D05       | 03   | 7            |                                                                            |
| 8   | HORIZONTAL EXPANSION JOINT AND SLAB EDGE FLASHING     | D06    | AVA-TYP-D06       | 04   | 8            |                                                                            |
| 9   | VERTICAL EXPANSION JOINTDETAIL                        | D07    | AVA-TYP-D07       | 03   | 9            |                                                                            |
| 10  | WINDOW JAMB DETAIL                                    | D08    | AVA-TYP-D08       | 02   | 10           |                                                                            |
| 11  | DOOR JAMB DETAIL                                      | D09    | AVA-TYP-D09       | 03   | 11           |                                                                            |
| 12  | WINDOW HEAD DETAIL DETAIL                             | D10    | AVA-TYP-D10       | 03   | 12           |                                                                            |
| 13  | WINDOW SILL DETAIL                                    | D11    | AVA-TYP-D11       | 03   | 13           |                                                                            |
| 14  | CORNER DETAILS                                        | D12    | AVA-TYP-D12       | 03   | 14           |                                                                            |
| 15  | TYPICAL AVANTE DETAIL ABUTTING TO SOFFIT LINE         | D13    | AVA-TYP-D13       | 04   | 15           | CORNER BRICK FACING                                                        |
| 16  | TYPICAL AVANTE DETAIL ABUTTING INTO TRADITIONAL BRICK | D14    | AVA-TYP-D14       | 02   | 16           | 01 CORNE<br>SCALE N/A                                                      |
| 17  | STANDARD AVANTE BRICK + RAIL SECTION DETAIL           | D15    | AVA-TYP-D15       | 02   | 17           | FINAL DESIGN AND CERTIFIC                                                  |