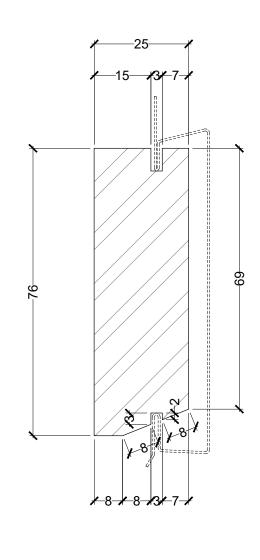

| REV | DESCRIPTION               |       | DATE         |                                                                                                                                                          | DESIGNED BY |                        | DRAWING TITLE    |
|-----|---------------------------|-------|--------------|----------------------------------------------------------------------------------------------------------------------------------------------------------|-------------|------------------------|------------------|
| 01  | FOR CONSTRUCTION          |       | 20/07/2022   |                                                                                                                                                          | M.E         |                        |                  |
| 02  | REISSUED FOR CONSTRUCTION | M.E 2 | 23/01/2023   |                                                                                                                                                          | 20/07/2022  |                        | AVANTE BRICK + R |
|     |                           |       |              |                                                                                                                                                          |             |                        |                  |
|     |                           |       |              |                                                                                                                                                          | PAPER SIZE  |                        |                  |
|     |                           |       | E: c<br>T: 6 | A: 75 Townson Road, Schofields, NSW 2762<br>E: corium@pghbricks.com.au<br>T: 61 2 9235 8000                                                              | A3          |                        | DRAWING NUMBER   |
|     |                           |       | F: 6         | 61 2 8362 9005                                                                                                                                           |             | A brick walling system |                  |
|     |                           |       | ABI          | 3N 68 168 794 821                                                                                                                                        | SCALE       |                        |                  |
|     |                           |       |              | H Bricks and Pavers Pty Ltd 2017. This document should not be reproduced or communicated<br>ut the prior written approval of PGH Bricks & Pavers Pty Ltd | 1.1         |                        | AVA-TYP-D15      |
|     | 1                         |       | Do not       | ot scale this drawing                                                                                                                                    | 1.1         |                        |                  |

AVANTE STANDARD BRICK SECTION DETAIL

(01)-

## FINAL DESIGN AND CERTIFICATION OF ALL ELEMENTS TO THE INSIDE OF THE AVANTE RAIL TO BE CARRIED OUT BY THE PROJECT DESIGN PROFESSIONAL

LE REVISION BRICK + RAIL 02 MBER SHEET NO

17