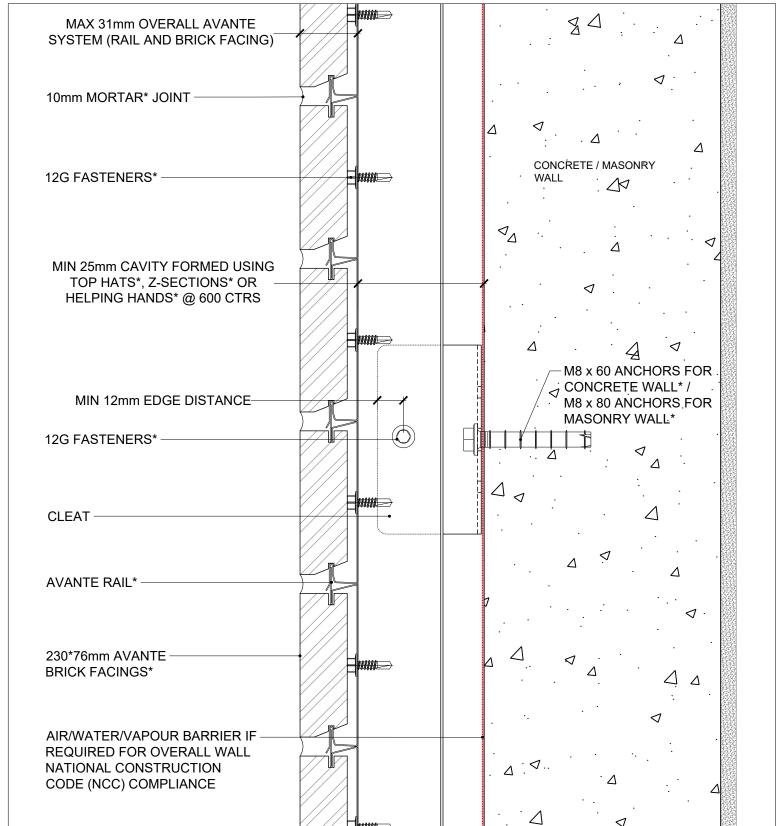

1 TYPICAL LIGHT GAUGE STUD FRAMING

FINAL DESIGN AND CERTIFICATION OF ALL ELEMENTS TO THE INSIDE OF THE AVANTE RAIL TO BE CARRIED OUT BY THE PROJECT DESIGN PROFESSIONAL

O2 TYPICAL CONCRETE WALL

| REV | DESCRIPTION               | BY  | DATE       |                                                                                                                                                               |     |
|-----|---------------------------|-----|------------|---------------------------------------------------------------------------------------------------------------------------------------------------------------|-----|
| 01  | FOR CONSTRUCTION          | P.A | 01/10/2019 |                                                                                                                                                               | f i |
| 02  | REISSUED FOR CONSTRUCTION | M.E | 19/11/2021 | PGHBRICKS&                                                                                                                                                    |     |
| 03  | REISSUED FOR CONSTRUCTION | M.E | 20/07/2022 | PAVERS                                                                                                                                                        |     |
|     |                           |     |            |                                                                                                                                                               |     |
|     |                           |     |            | A: 75 Townson Road, Schofields, NSW 2762 E: corium@pghbricks.com.au                                                                                           |     |
|     |                           |     |            | T: 61 2 9235 8000<br>F: 61 2 8362 9005                                                                                                                        |     |
|     |                           |     |            |                                                                                                                                                               |     |
|     |                           |     |            | ABN 68 168 794 821                                                                                                                                            |     |
|     |                           |     |            | ©PGH Bricks and Pavers Pty Ltd 2017. This document should not be reproduced or communicated without the prior written approval of PGH Bricks & Pavers Pty Ltd |     |
|     |                           | l   |            | Do not scale this drawing                                                                                                                                     | l   |

DESIGNED BY
P.A
01/10/2019
PAPER SIZE
A3
SCALE

| DRAWING TITLE                           | REVISION |
|-----------------------------------------|----------|
| TYPICAL AVANTE WALL SECTION (SIDE VIEW) | 03       |
| DRAWING NUMBER                          | SHEET NO |
| AVA-TYP-D02                             | 04       |