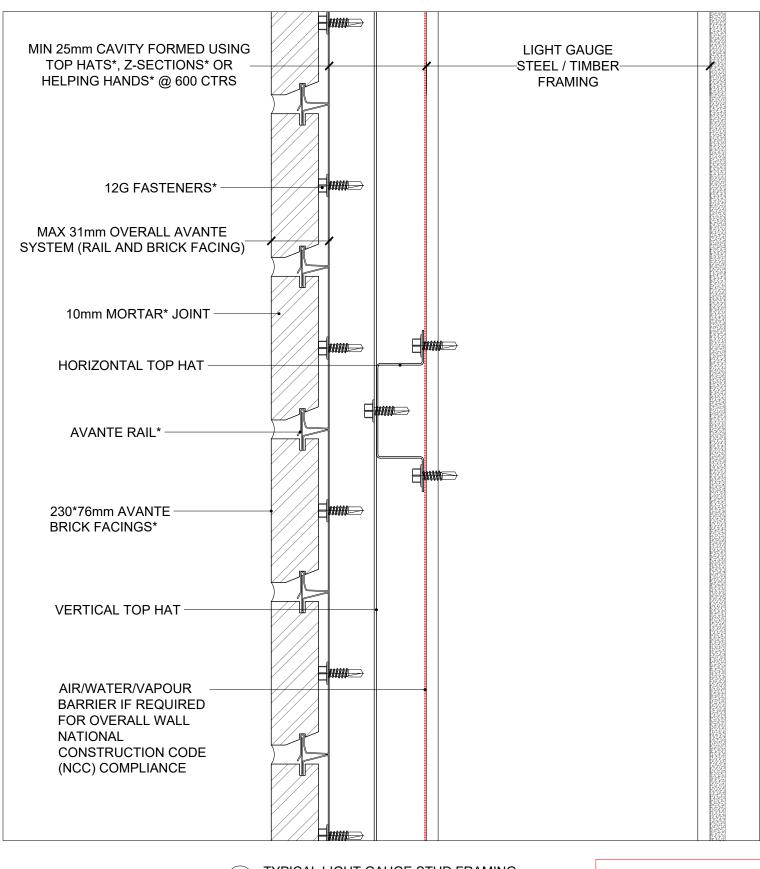

1 TYPICAL LIGHT GAUGE STUD FRAMING

FINAL DESIGN AND CERTIFICATION OF ALL ELEMENTS TO THE INSIDE OF THE AVANTE RAIL TO BE CARRIED OUT BY THE PROJECT DESIGN PROFESSIONAL

O2 TYPICAL CONCRETE WALL

| REV | DESCRIPTION               | BY  | DATE       |                                                                                                                                                               |     |
|-----|---------------------------|-----|------------|---------------------------------------------------------------------------------------------------------------------------------------------------------------|-----|
| 01  | FOR CONSTRUCTION          | P.A | 01/10/2019 |                                                                                                                                                               | f i |
| 02  | REISSUED FOR CONSTRUCTION | M.E | 19/11/2021 | PGHBRICKS&                                                                                                                                                    |     |
| 03  | REISSUED FOR CONSTRUCTION | M.E | 20/07/2022 | PAVERS                                                                                                                                                        |     |
|     |                           |     |            |                                                                                                                                                               |     |
|     |                           |     |            | A: 75 Townson Road, Schofields, NSW 2762 E: corium@pghbricks.com.au                                                                                           |     |
|     |                           |     |            | T: 61 2 9235 8000<br>F: 61 2 8362 9005                                                                                                                        |     |
|     |                           |     |            |                                                                                                                                                               |     |
|     |                           |     |            | ABN 68 168 794 821                                                                                                                                            |     |
|     |                           |     |            | ©PGH Bricks and Pavers Pty Ltd 2017. This document should not be reproduced or communicated without the prior written approval of PGH Bricks & Pavers Pty Ltd |     |
|     |                           | l   |            | Do not scale this drawing                                                                                                                                     | l   |

DESIGNED BY
P.A
01/10/2019
PAPER SIZE
A3
SCALE

| DRAWING TITLE                           | REVISION |
|-----------------------------------------|----------|
| TYPICAL AVANTE WALL SECTION (SIDE VIEW) | 03       |
| DRAWING NUMBER                          | SHEET NO |
| AVA-TYP-D02                             | 04       |