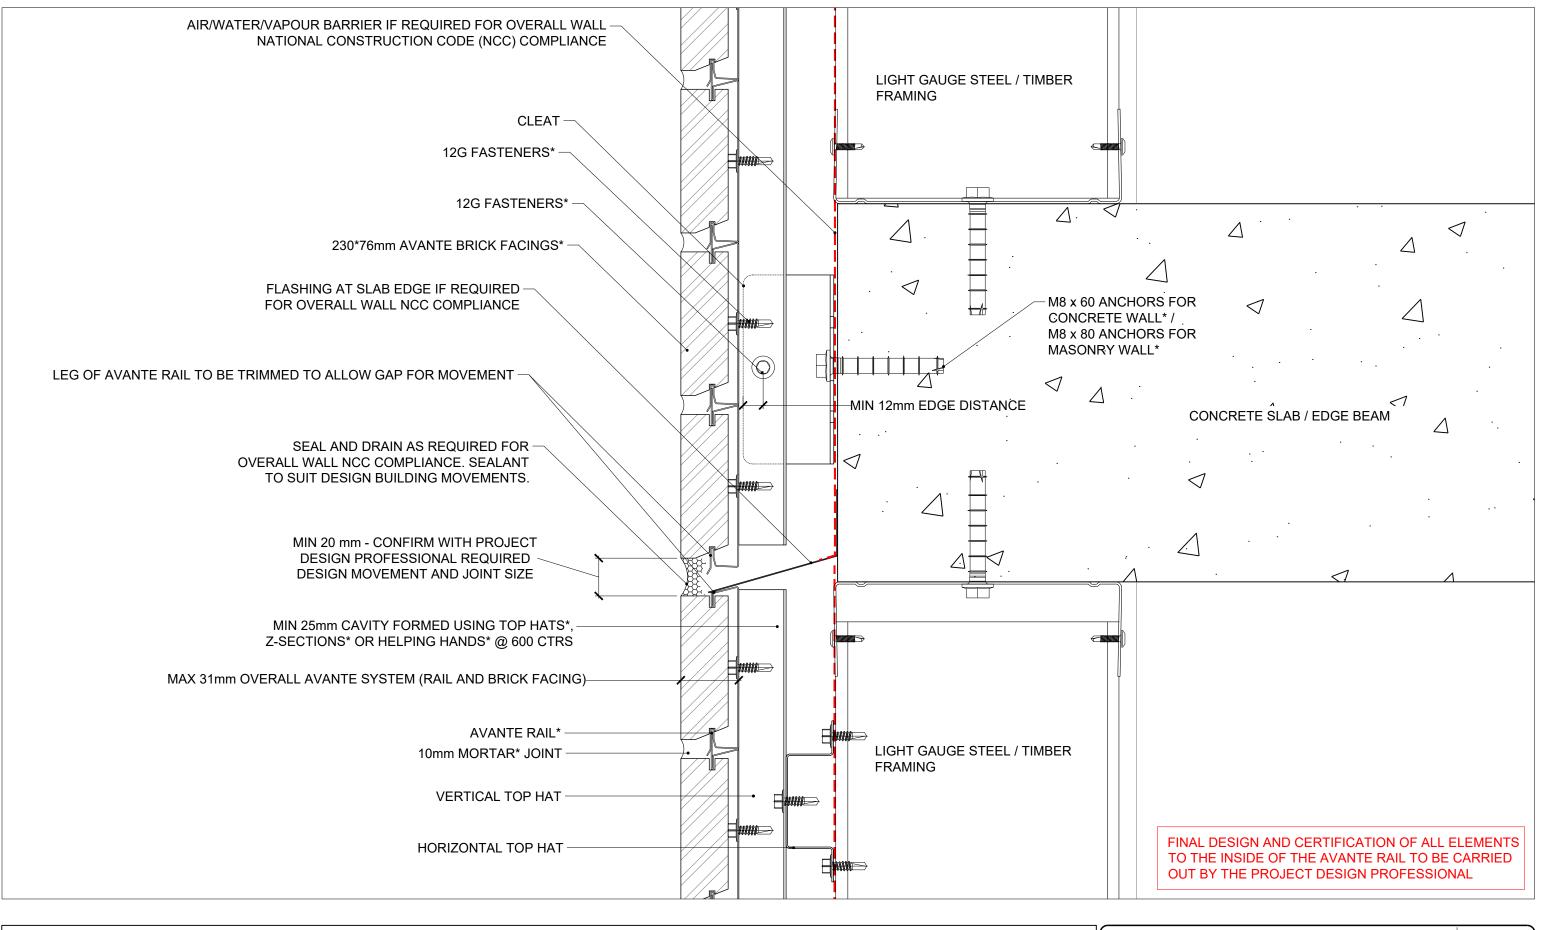

DESIGNED BY
P.A
01/10/2019
PAPER SIZE
A3
SCALE

| DRAWING TITLE                           | REVISION |
|-----------------------------------------|----------|
| TYPICAL AVANTE WALL SECTION (SIDE VIEW) | 03       |
| DRAWING NUMBER                          | SHEET NO |
| AVA-TYP-D02                             | 04       |

TYPICAL LIGHT GAUGE STUD FRAMING

FINAL DESIGN AND CERTIFICATION OF ALL ELEMENTS TO THE INSIDE OF THE AVANTE RAIL TO BE CARRIED OUT BY THE PROJECT DESIGN PROFESSIONAL

TYPICAL CONCRETE WALL

| REV | DESCRIPTION               | BY  | DATE       |                                                                                                                                                               | DESIGNED BY |
|-----|---------------------------|-----|------------|---------------------------------------------------------------------------------------------------------------------------------------------------------------|-------------|
| 01  | FOR CONSTRUCTION          | P.A | 01/10/2019 |                                                                                                                                                               | P.A         |
| 02  | REISSUED FOR CONSTRUCTION | M.E | 19/11/2021 |                                                                                                                                                               | 01/10/2019  |
| 03  | REISSUED FOR CONSTRUCTION | M.E | 20/07/2022 | PAVFRS                                                                                                                                                        | -           |
|     |                           |     |            |                                                                                                                                                               | PAPER SIZE  |
|     |                           |     |            | A: 75 Townson Road, Schofields, NSW 2762 E: corium@pqhbricks.com.au                                                                                           |             |
|     |                           |     |            | T: 61 2 9235 8000                                                                                                                                             | A3          |
|     |                           |     |            | F: 61 2 8362 9005                                                                                                                                             | -           |
|     |                           |     |            | ABN 68 168 794 821                                                                                                                                            | SCALE       |
|     |                           |     |            | ©PGH Bricks and Pavers Pty Ltd 2017. This document should not be reproduced or communicated without the prior written approval of PGH Bricks & Pavers Pty Ltd |             |
|     |                           |     |            |                                                                                                                                                               | N/A         |
| l   |                           |     |            | Do not scale this drawing                                                                                                                                     |             |