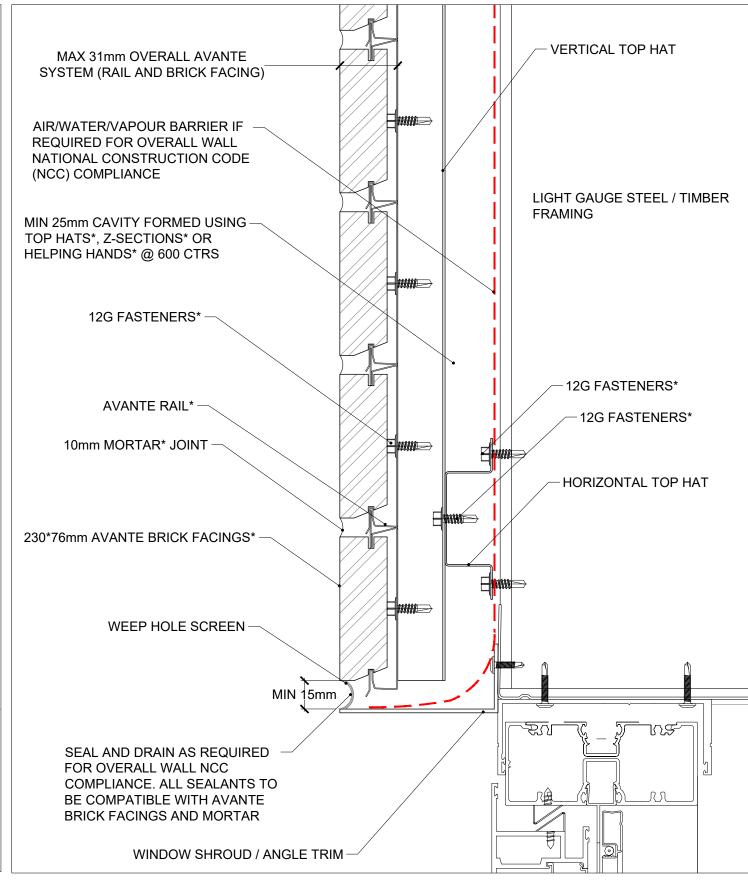

WINDOW HEAD DETAIL - BRICK REVEAL

FINAL DESIGN AND CERTIFICATION OF ALL ELEMENTS TO THE INSIDE OF THE AVANTE RAIL TO BE CARRIED OUT BY THE PROJECT DESIGN PROFESSIONAL

| 01<br>02 | DESCRIPTION FOR CONSTRUCTION REISSUED FOR CONSTRUCTION | P.A<br>M.E | DATE<br>01/10/2019<br>19/11/2021 | PGH BRICKS&™                                                                                                                                                                       | <b>DESIGNED BY</b> P.A 01/10/2019 |
|----------|--------------------------------------------------------|------------|----------------------------------|------------------------------------------------------------------------------------------------------------------------------------------------------------------------------------|-----------------------------------|
|          |                                                        |            |                                  | A: 75 Townson Road, Schofields, NSW 2762 E: corium@pghbricks.com.au T: 61 2 9235 8000 F: 61 2 6362 9005                                                                            | PAPER SIZE A3                     |
|          |                                                        |            |                                  | ABN 68 168 794 821  ©PGH Bricks and Pavers Pty Ltd 2017. This document should not be reproduced or communicated without the notice written approval of PGH Bricks & Pavers Pty Ltd | SCALE                             |

| 02 WINDOW HEAD DETAIL - METAL REVEAL SCALE N/A |          |
|------------------------------------------------|----------|
| DRAWING TITLE                                  | REVISION |
| TYPICAL AVANTE WINDOW HEAD DETAIL              | 02       |
| DRAWING NUMBER                                 | SHEET NO |
| AVA-TYP-D10                                    | 12       |