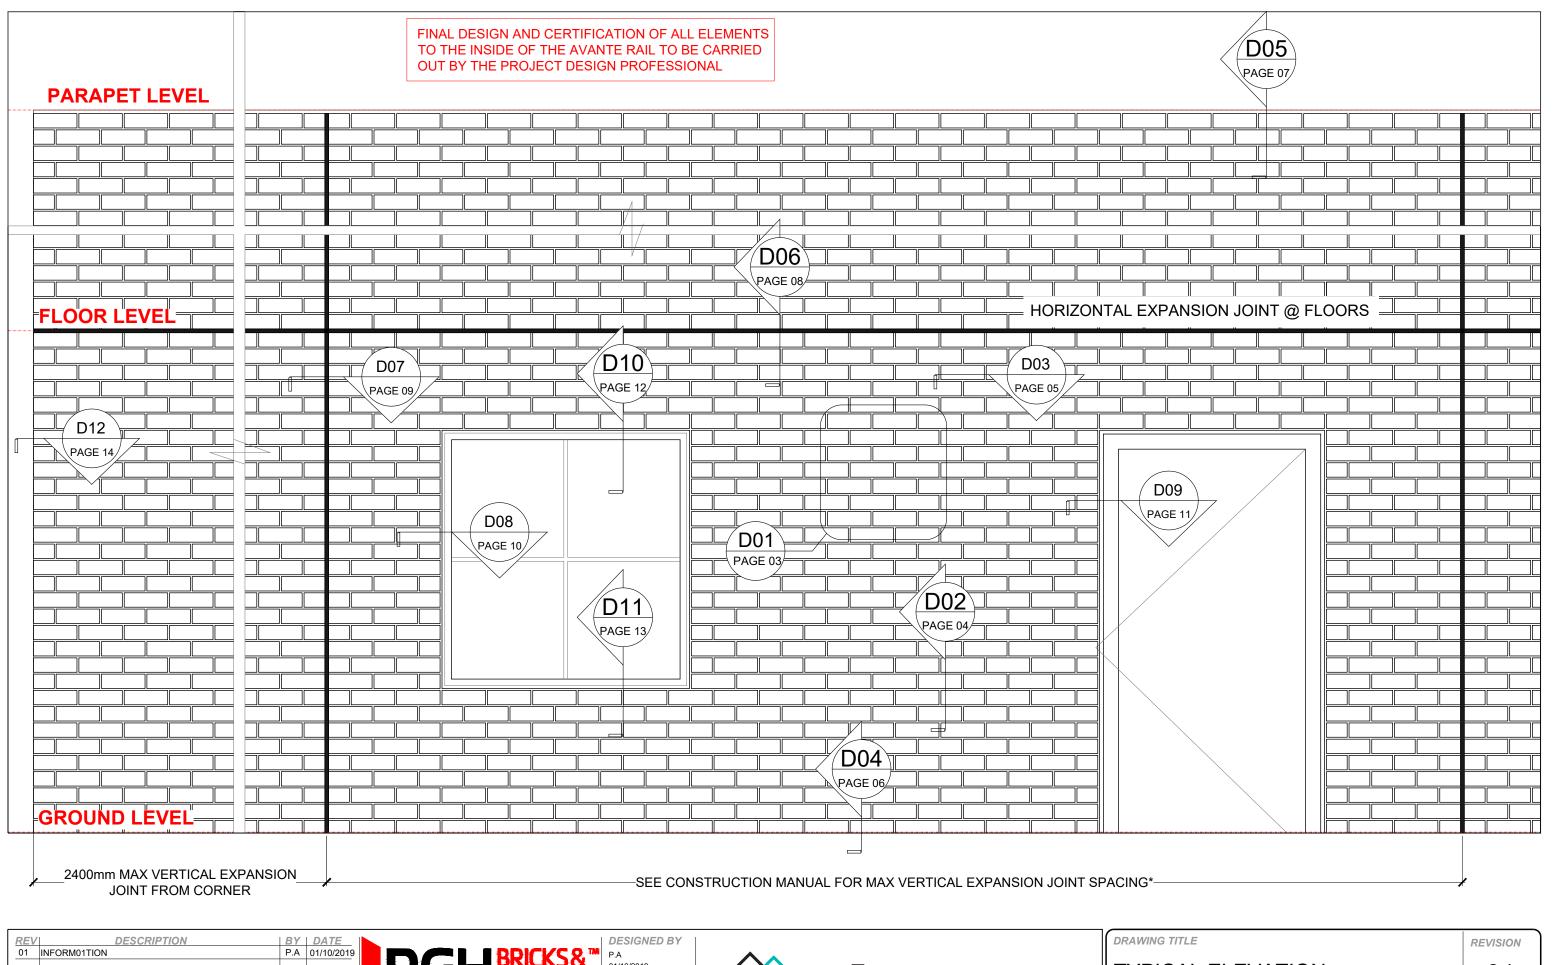

DESIGNED BY
P.A
01/10/2019
PAPER SIZE
A3
SCALE

| COVER PAGE     | REVISION 03 |
|----------------|-------------|
| DRAWING NUMBER | SHEET NO    |
| AVA-TYP-COV    | 01          |

| REV DESCRI | Y DATE<br>A 01/10/2019 |                                                                                                                                                                                   | DESIGNED BY  | •                      | DRAWING TITLE     | REVISION |
|------------|------------------------|-----------------------------------------------------------------------------------------------------------------------------------------------------------------------------------|--------------|------------------------|-------------------|----------|
|            |                        | PUPAVERS                                                                                                                                                                          | 01/10/2019   |                        | TYPICAL ELEVATION | 01       |
|            |                        | A: 75 Townson Road, Schofields, NSW 2762<br>E: corium@pghbricks.com.au<br>T: 61 2 9235 8000<br>F: 61 2 8362 9005                                                                  | A3           |                        | DRAWING NUMBER    | SHEET NO |
|            |                        | ABN 68 168 794 821  ©PGH Bricks and Pavers Pty Ltd 2017. This document should not be reproduced or communicated without the prior written approval of PGH Bricks & Pavers Pty Ltd | SCALE<br>N/A | A brick walling system | AVA-TYP-ELEV      | 02       |
|            |                        | Do not scale this drawing                                                                                                                                                         | IN/A         |                        |                   |          |