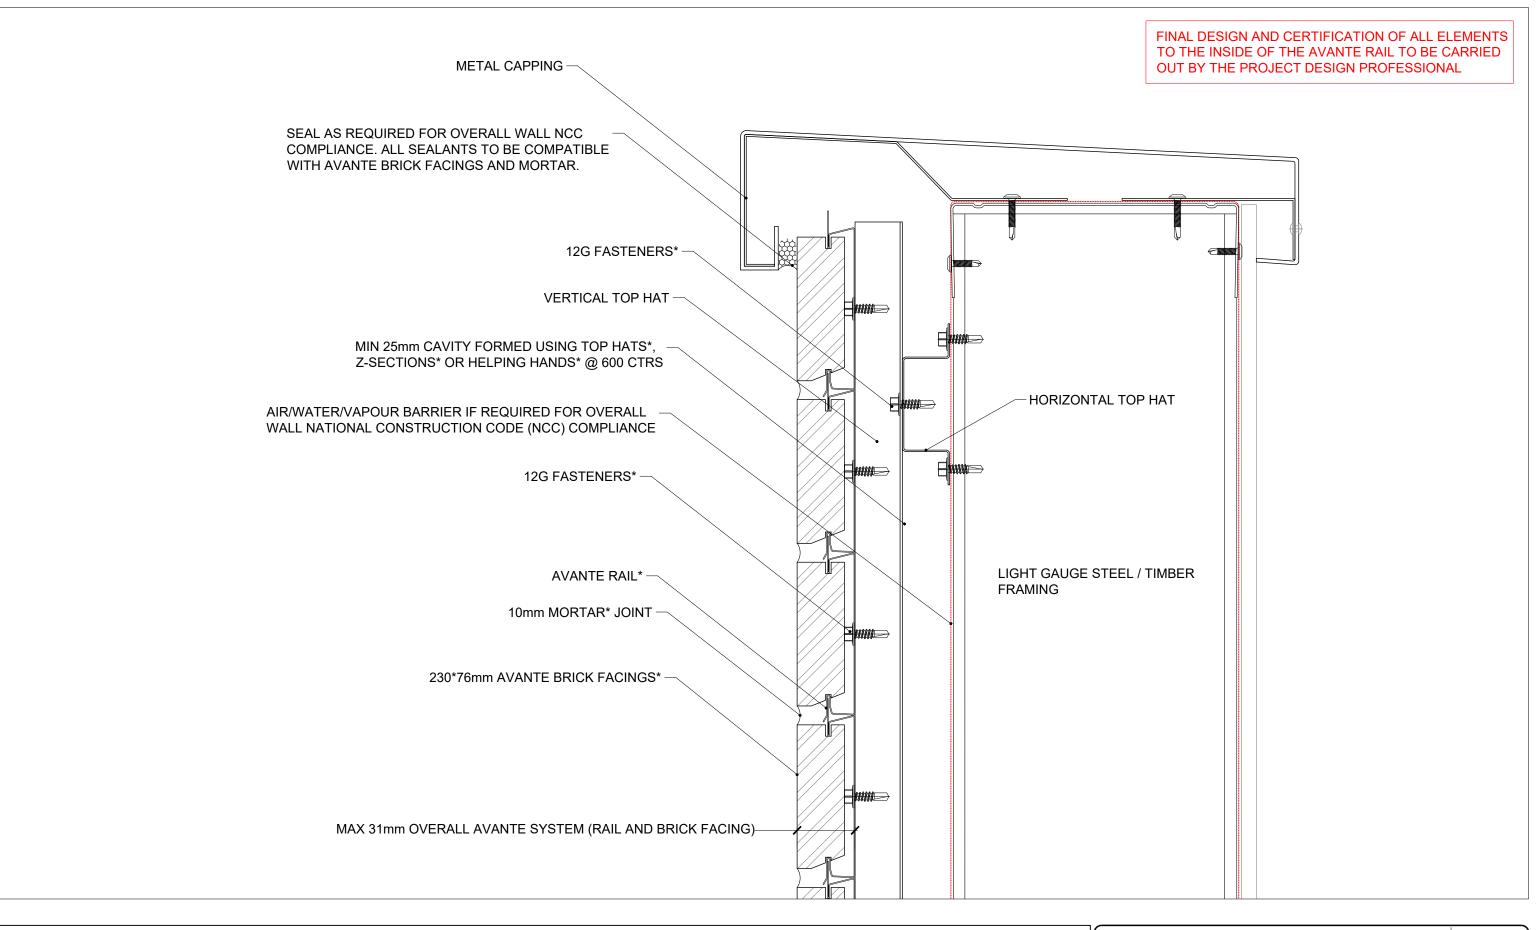

| REV | DESCRIPTION               | BY  | DATE       |                                                                                                                                                               |
|-----|---------------------------|-----|------------|---------------------------------------------------------------------------------------------------------------------------------------------------------------|
| 01  | FOR CONSTRUCTION          | P.A | 01/10/2019 |                                                                                                                                                               |
| 02  | REISSUED FOR CONSTRUCTION | M.E | 19/11/2021 | <b>PGH</b> BRICKS & "                                                                                                                                         |
|     |                           |     |            | A: 75 Townson Road, Schofields, NSW 2762<br>E: corium@pghbricks.com.au<br>T: 61 2 9235 8000<br>F: 61 2 8362 9005                                              |
|     |                           |     |            | ABN 68 168 794 821                                                                                                                                            |
|     |                           |     |            | ©PGH Bricks and Pavers Pty Ltd 2017. This document should not be reproduced or communicated without the prior written approval of PGH Bricks & Pavers Pty Ltd |
|     | I                         | I   | 1          | Do not scale this drawing                                                                                                                                     |

| DRAWING TITLE          | REVISION |
|------------------------|----------|
| TYPICAL CAPPING DETAIL | 02       |
| DRAWING NUMBER         | SHEET NO |
| AVA-TYP-D05            | 07       |

| <u>REV</u><br>01<br>02<br>03 | DESCRIPTION | PGHPAVERS                                                                                                                                                                                                    | P.A<br>01/10/2019<br>PAPER SIZE | DRAWING TITLE  HORIZONTAL CONTROL JOINT AND SLAB EDGE FLASHING DETAIL | REVISION 03 |
|------------------------------|-------------|--------------------------------------------------------------------------------------------------------------------------------------------------------------------------------------------------------------|---------------------------------|-----------------------------------------------------------------------|-------------|
|                              |             | A: 75 Townson Road, Schofields, NSW 2762<br>E: corium@pghbricks.com.au<br>T: 61 2 9235 8000<br>F: 61 2 8362 9005                                                                                             | A3                              |                                                                       | SHEET NO    |
|                              |             | ABN 68 168 794 821  ©PGH Bricks and Pavers Pty Ltd 2017. This document should not be reproduced or communicated without the prior written approval of PGH Bricks & Pavers Pty Ltd  Do not scale this drawing | SCALE<br>N/A                    | A brick walling system  AVA-TYP-D06                                   | 08          |