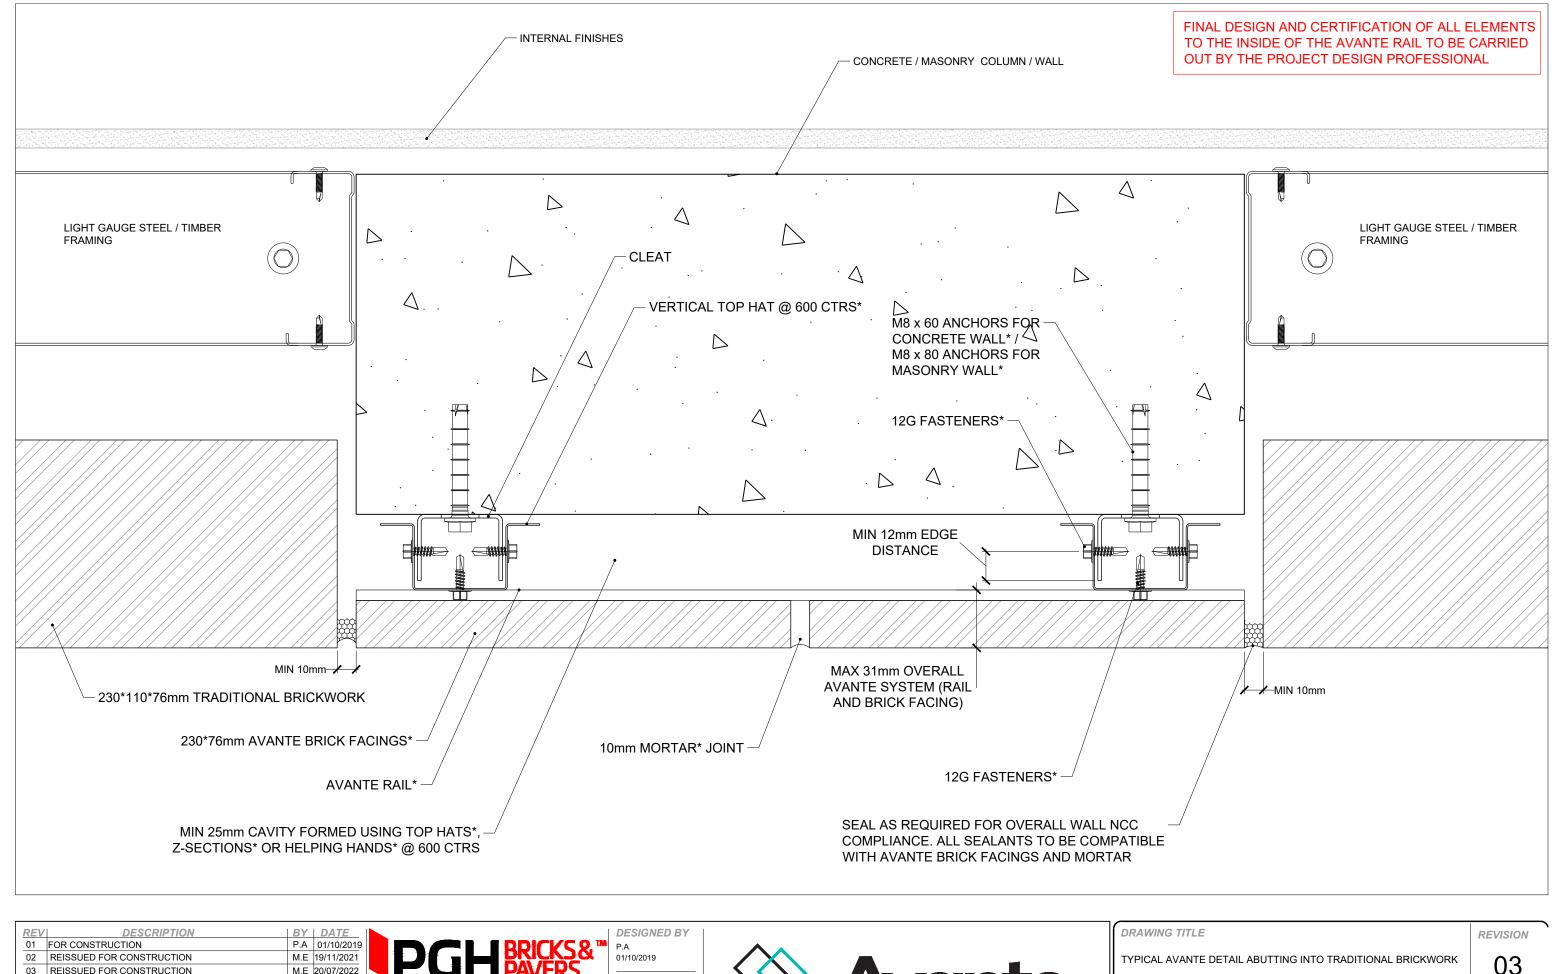

| / DESCRIPTION FOR CONSTRUCTION | BY DATE                          |                                                                                                                                                                                   | DESIGNED BY       |                        | DRAWING TITLE                                             | REVISIO |
|--------------------------------|----------------------------------|-----------------------------------------------------------------------------------------------------------------------------------------------------------------------------------|-------------------|------------------------|-----------------------------------------------------------|---------|
| REISSUED FOR CONSTRUCTION      | P.A 01/10/2019<br>M.E 19/11/2021 | BRICKS & "                                                                                                                                                                        | P.A<br>01/10/2019 |                        | TYPICAL AVANTE DETAIL ABUTTING INTO TRADITIONAL BRICKWORK | 03      |
| REISSUED FOR CONSTRUCTION      | M.E 20/07/2022                   | THE CIT I PAVERS                                                                                                                                                                  | PAPER SIZE        |                        |                                                           | 0,      |
|                                |                                  | A: 75 Townson Road, Schofields, NSW 2762 E: corium@pghbricks.com.au T: 61 2 9235 8000 F: 61 2 8362 9005                                                                           | A3                |                        | DRAWING NUMBER                                            | SHEET   |
|                                |                                  | ABN 68 168 794 821  ©PGH Bricks and Pavers Pty Ltd 2017. This document should not be reproduced or communicated without the prior written approval of PGH Bricks & Pavers Pty Ltd | SCALE<br>N/A      | A brick walling system | AVA-TYP-D14                                               | 16      |