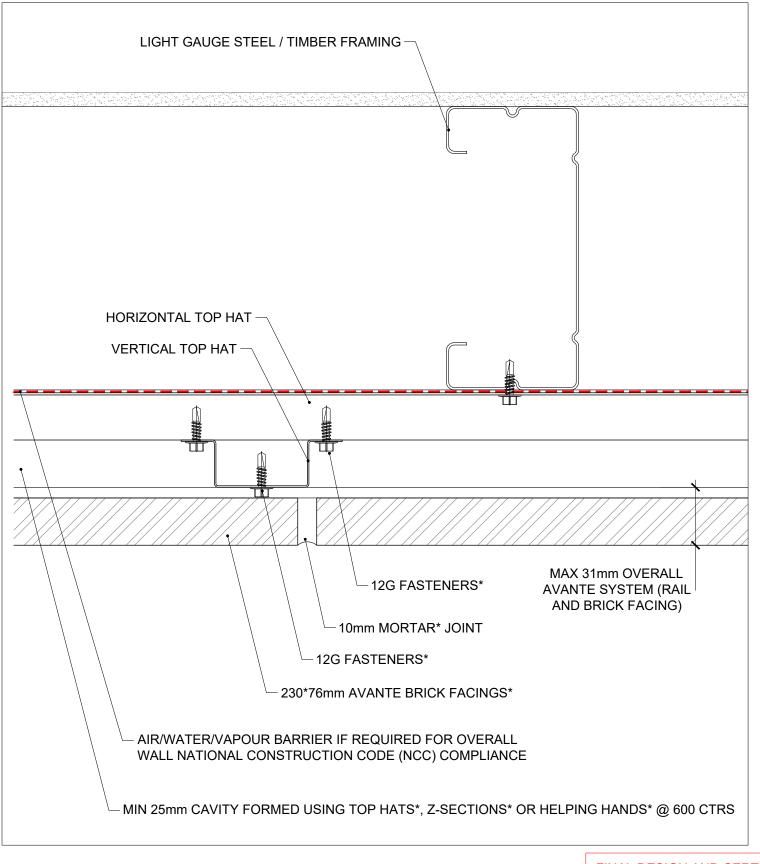

DESIGNED BY
P.A
01/10/2019
PAPER SIZE
A3
SCALE
N/A

| DRAWING TITLE         | REVISION |
|-----------------------|----------|
| FLOOR FLASHING DETAIL | 03       |
| DRAWING NUMBER        | SHEET NO |
| AVA-TYP-D04           | 06       |