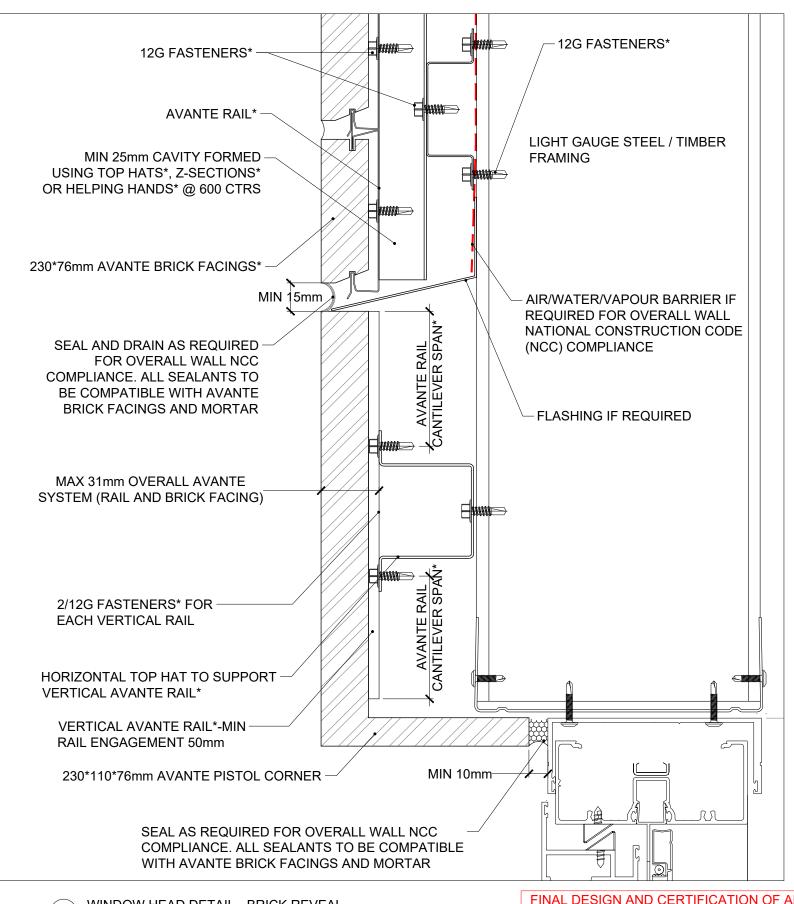

| 02 WINDOW HEAD DETAIL - METAL REVEAL SCALE N/A |          |
|------------------------------------------------|----------|
| DRAWING TITLE                                  | REVISION |
| TYPICAL AVANTE WINDOW HEAD DETAIL              | 02       |
| DRAWING NUMBER                                 | SHEET NO |
| AVA-TYP-D10                                    | 12       |