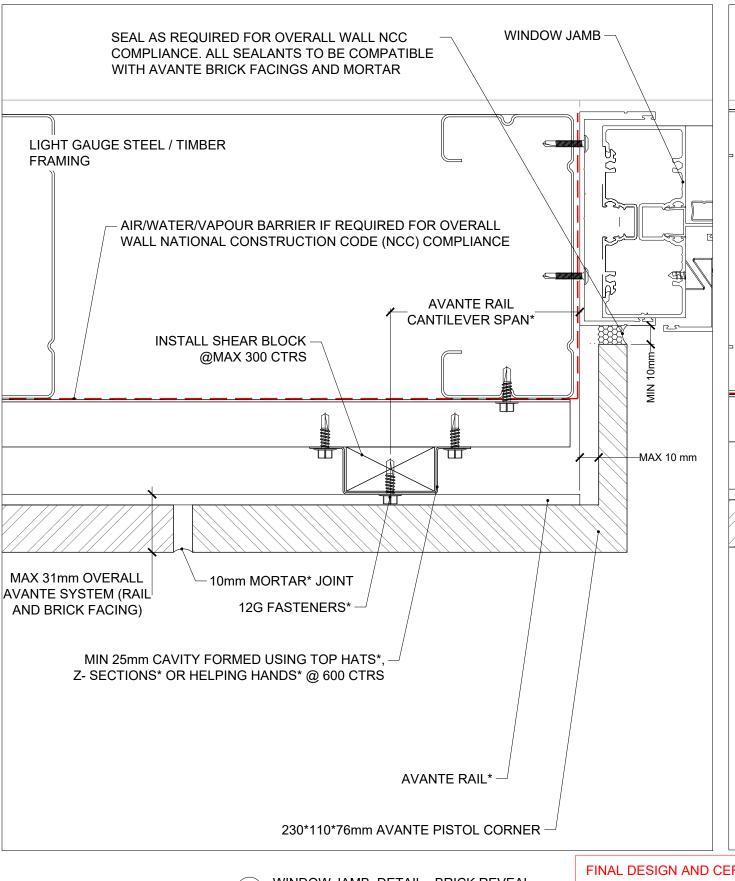

WINDOW JAMB DETAIL - BRICK REVEAL

FINAL DESIGN AND CERTIFICATION OF ALL ELEMENTS TO THE INSIDE OF THE AVANTE RAIL TO BE CARRIED OUT BY THE PROJECT DESIGN PROFESSIONAL

PAPER SIZE A3

N/A

WINDOW JAMB DETAIL - METAL REVEAL

| WINDOW JAMB DETAILS | REVISION 02 |
|---------------------|-------------|
| DRAWING NUMBER      | SHEET NO    |
| AVA-TYP-D08         | 10          |

| REV DESCRIPTION                                                            | BY DATE                                            |                                                                                                                                                                                   | DESIGNED BY                                               | DRAWING TITLE                       | REVISION |
|----------------------------------------------------------------------------|----------------------------------------------------|-----------------------------------------------------------------------------------------------------------------------------------------------------------------------------------|-----------------------------------------------------------|-------------------------------------|----------|
| 01 FOR CONSTRUCTION REISSUED FOR CONSTRUCTION 03 REISSUED FOR CONSTRUCTION | P.A 01/10/2019<br>M.E 19/11/2021<br>M.E 20/07/2022 | PGH PAVERS "                                                                                                                                                                      | P.A<br>01/10/2019<br>———————————————————————————————————— | DOOR JAMB DETAILS                   | 03       |
|                                                                            |                                                    | A: 75 Townson Road, Schofields, NSW 2762 E: corium@pghbricks.com.au T: 61 2 9235 8000 F: 61 2 8362 9005                                                                           | A3                                                        | DRAWING NUMBER                      | SHEET NO |
|                                                                            |                                                    | ABN 68 168 794 821  ©PGH Bricks and Pavers Pty Ltd 2017. This document should not be reproduced or communicated without the prior written approval of PGH Bricks & Pavers Pty Ltd | SCALE<br>N/A                                              | A brick walling system  AVA-TYP-D09 | 11       |