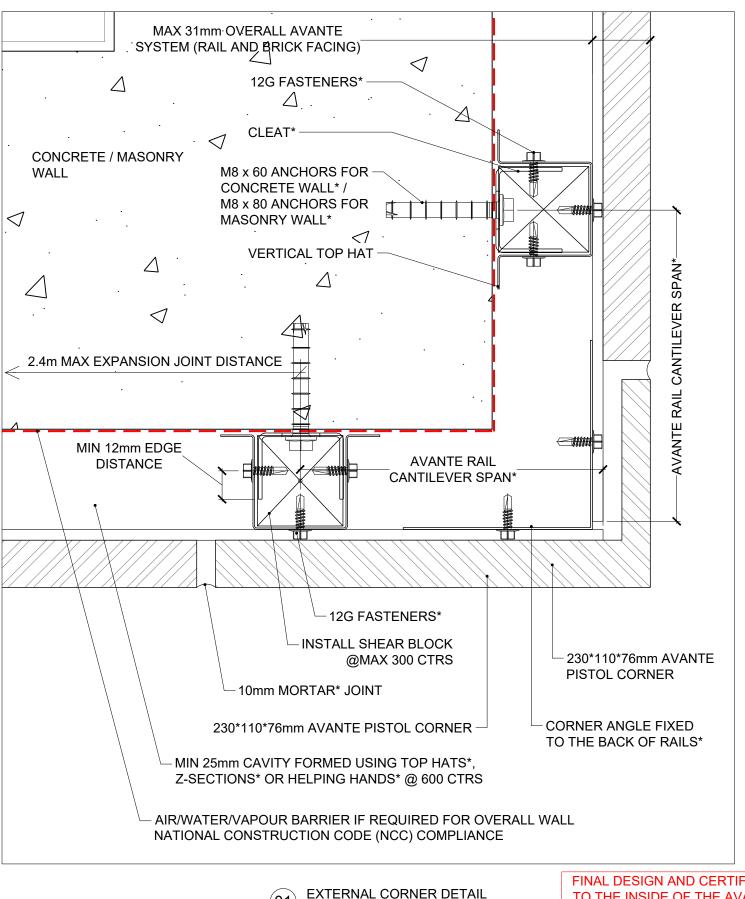

## \*NOTES:

- 1. SEE CONSTRUCTION MANUAL FOR MATERIAL SELECTION FOR CORROSIVITY ENVIRONMENT.
- 2. SEE CONSTRUCTION MANUAL (CANTILEVER SPAN TABLE) FOR MORE INFORMATION ABOUT AVANTE RAIL CANTILEVER SPAN REQUIREMENTS.
- 3. SEE BELOW FOR CORNER ANGLE FIXING PATTERN

O1 CORNER ANGLE FIXING PATTERN

FINAL DESIGN AND CERTIFICATION OF ALL ELEMENTS TO THE INSIDE OF THE AVANTE RAIL TO BE CARRIED OUT BY THE PROJECT DESIGN PROFESSIONAL

| REV | DESCRIPTION               | BY  | DATE       |                                                                                                         |
|-----|---------------------------|-----|------------|---------------------------------------------------------------------------------------------------------|
| 01  | FOR CONSTRUCTION          | P.A | 01/10/2019 |                                                                                                         |
| 02  | REISSUED FOR CONSTRUCTION | M.E | 19/11/2021 |                                                                                                         |
| 03  | REISSUED FOR CONSTRUCTION | M.E | 20/07/2022 |                                                                                                         |
|     |                           |     |            | A: 75 Townson Roa<br>E: corium@pghbrick<br>T: 61 2 9235 8000<br>F: 61 2 8362 9005<br>ABN 68 168 794 82* |
|     | l                         | ı   | 1          | Do not scale this drawing                                                                               |