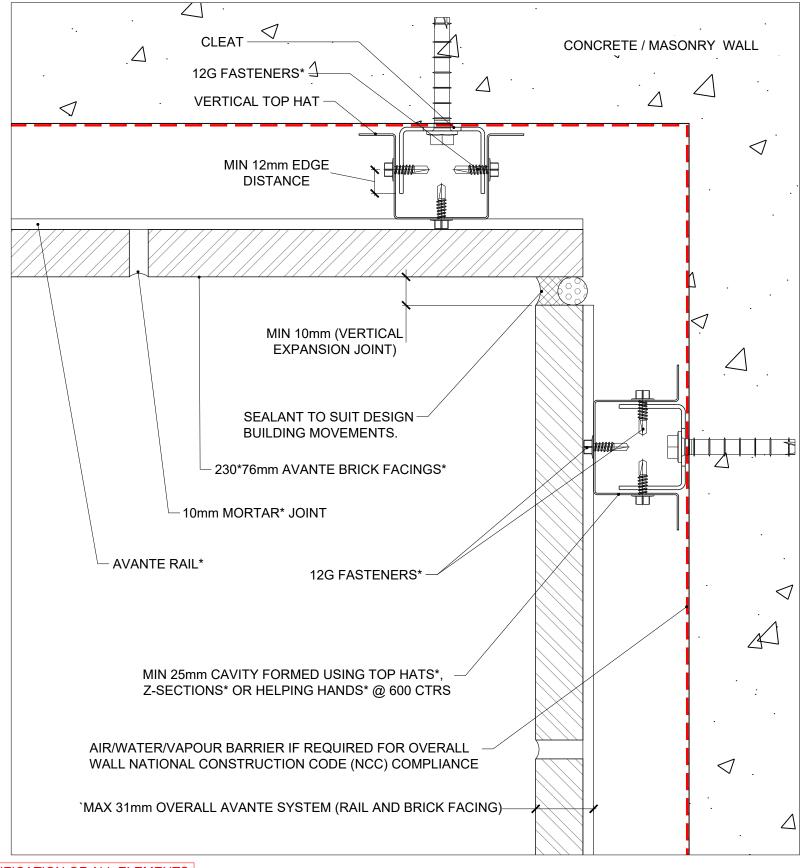

FINAL DESIGN AND CERTIFICATION OF ALL ELEMENTS TO THE INSIDE OF THE AVANTE RAIL TO BE CARRIED OUT BY THE PROJECT DESIGN PROFESSIONAL

DESIGNED BY

PAPER SIZE А3

N/A

01/10/2019

SCALE

INTERNAL CORNER DETAIL

| REV | DESCRIPTION               | BY  | DATE       |                                                                                                                                                                                                                                                                                            |
|-----|---------------------------|-----|------------|--------------------------------------------------------------------------------------------------------------------------------------------------------------------------------------------------------------------------------------------------------------------------------------------|
| 01  | FOR CONSTRUCTION          | P.A | 01/10/2019 |                                                                                                                                                                                                                                                                                            |
| 02  | REISSUED FOR CONSTRUCTION | M.E | 19/11/2021 |                                                                                                                                                                                                                                                                                            |
| 03  | REISSUED FOR CONSTRUCTION | M.E | 20/07/2022 | PAVERS                                                                                                                                                                                                                                                                                     |
|     |                           |     |            | A: 75 Townson Road, Schofields, NSW 2762 E: corium@pghbricks.com.au T: 61 2 9235 8000 F: 61 2 8362 9005  ABN 68 168 794 821  ©PGH Bricks and Pavers Pty Ltd 2017. This document should not be reproduced or communicated without the prior written approval of PGH Bricks & Pavers Pty Ltd |
|     |                           |     |            |                                                                                                                                                                                                                                                                                            |

| DRAWING TITLE                 | REVISION |
|-------------------------------|----------|
| TYPICAL AVANTE CORNER DETAILS | 03       |
| DRAWING NUMBER                | SHEET NO |
| AVA-TYP-D12                   | 14       |