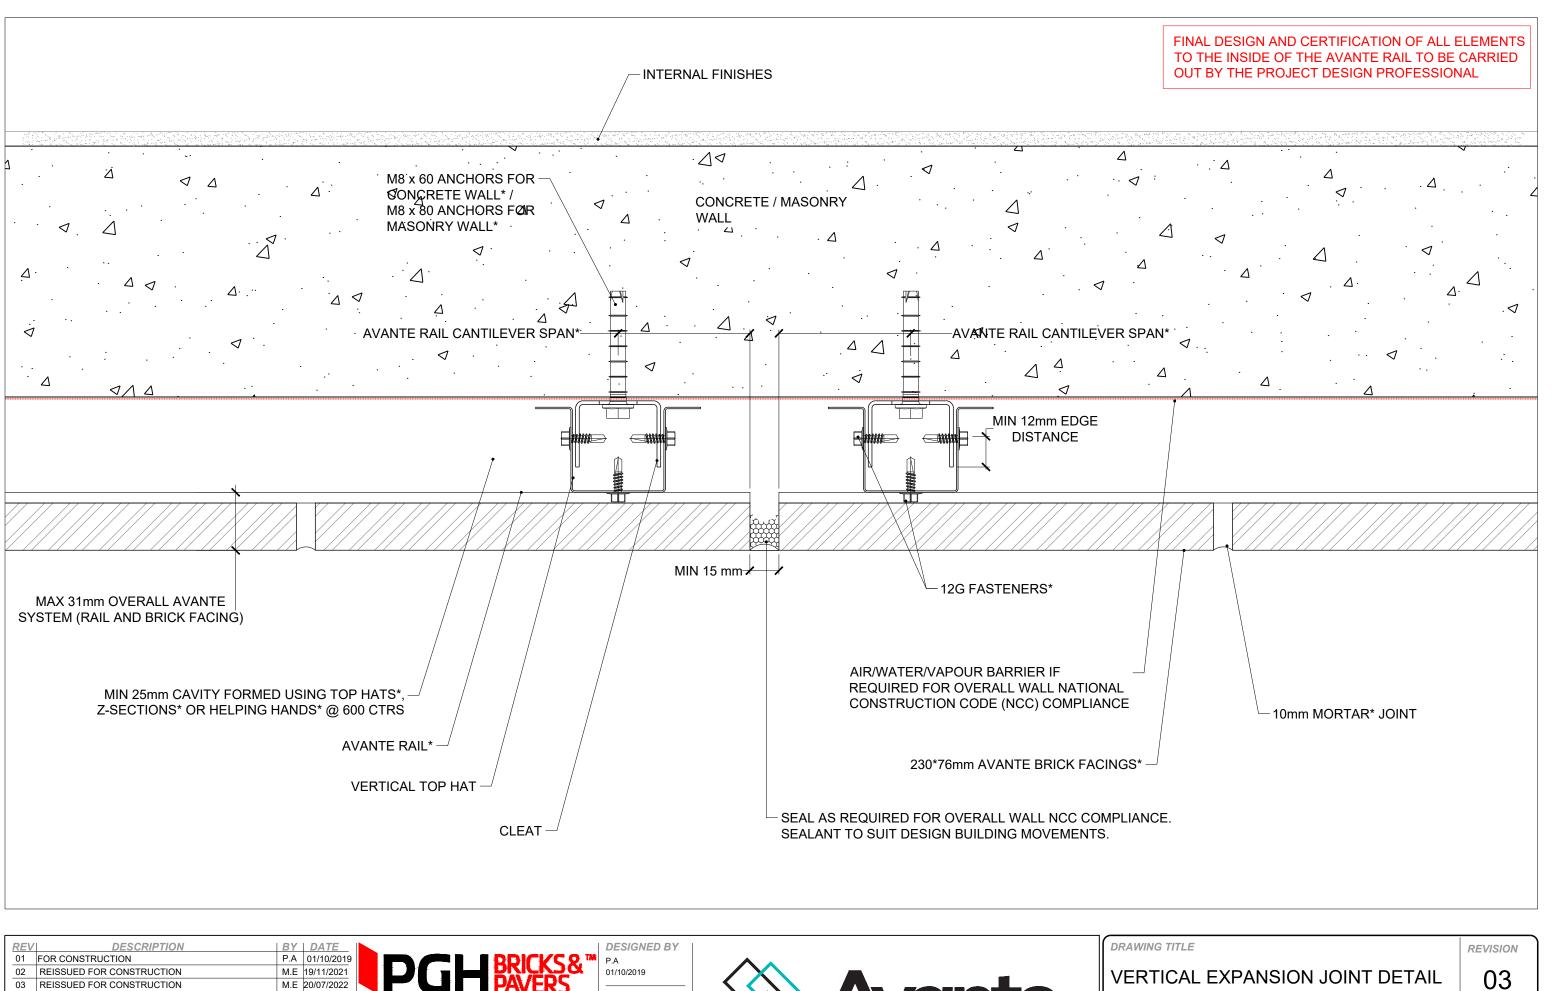

| REV DESCRIPTION                                                               | BY DATE                                            |                                                                                                                                                                                   | DESIGNED BY       | DRAWING TI                    | TLE                        | REVISION |
|-------------------------------------------------------------------------------|----------------------------------------------------|-----------------------------------------------------------------------------------------------------------------------------------------------------------------------------------|-------------------|-------------------------------|----------------------------|----------|
| 01 FOR CONSTRUCTION 02 REISSUED FOR CONSTRUCTION 03 REISSUED FOR CONSTRUCTION | P.A 01/10/2019<br>M.E 19/11/2021<br>M.E 20/07/2022 | PGH BRICKS&"                                                                                                                                                                      | P.A<br>01/10/2019 | VERTIC                        | CAL EXPANSION JOINT DETAIL | 03       |
|                                                                               |                                                    | A: 75 Townson Road, Schofields, NSW 2762 E: corium@pghbricks.com.au T: 61 2 9235 8000 F: 61 2 8362 9005                                                                           | PAPER SIZE A3     | AVCITE                        | UMBER                      | SHEET NO |
|                                                                               |                                                    | ABN 68 168 794 821  ©PGH Bricks and Pavers Pty Ltd 2017. This document should not be reproduced or communicated without the prior written approval of PGH Bricks & Pavers Pty Ltd | SCALE<br>N/A      | A brick walling system  AVA-T | YP-07                      | 09       |
|                                                                               |                                                    | Do not scale this drawing                                                                                                                                                         | <u> </u>          |                               |                            |          |