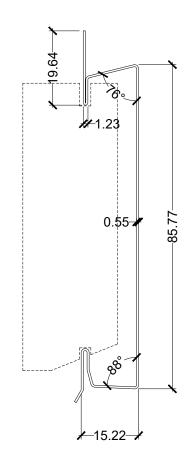

FINAL DESIGN AND CERTIFICATION OF ALL ELEMENTS TO THE INSIDE OF THE AVANTE RAIL TO BE CARRIED OUT BY THE PROJECT DESIGN PROFESSIONAL

AVANTE STANDARD BRICK
SECTION DETAIL

20/07/2022

SCALE

PAPER SIZE

**A3** 

1:1

AVANTE RAIL
SECTION DETAIL

| REV | DESCRIPTION      | BY  | DATE       |
|-----|------------------|-----|------------|
| 01  | FOR CONSTRUCTION | M.E | 20/07/2022 |
|     |                  |     |            |
|     |                  |     |            |
|     |                  |     | _          |
|     |                  |     |            |
|     |                  |     |            |
|     |                  |     |            |
|     |                  |     |            |
|     |                  |     |            |
|     |                  |     |            |

| DRAWING TITLE       | REVISION |
|---------------------|----------|
| AVANTE BRICK + RAIL | 01       |
| DRAWING NUMBER      | SHEET NO |
| AVA-TYP-D14         | 17       |