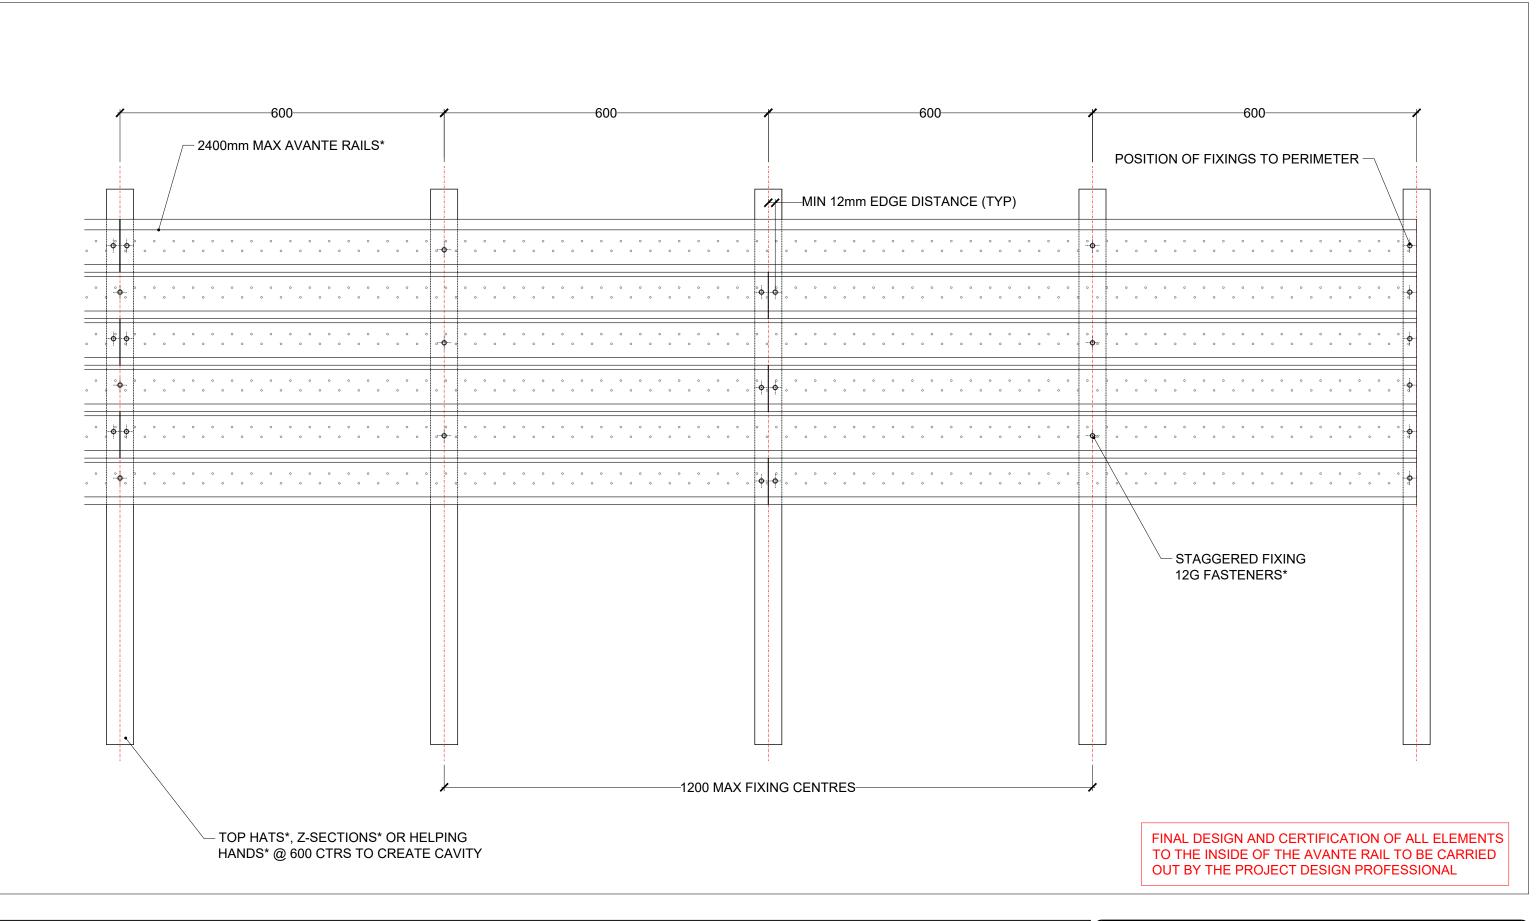

O1 CORNER ANGLE FIXING PATTERN

FINAL DESIGN AND CERTIFICATION OF ALL ELEMENTS TO THE INSIDE OF THE AVANTE RAIL TO BE CARRIED OUT BY THE PROJECT DESIGN PROFESSIONAL

| REV | DESCRIPTION               | BY  | DATE       |                                                                                                         |
|-----|---------------------------|-----|------------|---------------------------------------------------------------------------------------------------------|
| 01  | FOR CONSTRUCTION          | P.A | 01/10/2019 |                                                                                                         |
| 02  | REISSUED FOR CONSTRUCTION | M.E | 19/11/2021 |                                                                                                         |
| 03  | REISSUED FOR CONSTRUCTION | M.E | 20/07/2022 |                                                                                                         |
|     |                           |     |            | A: 75 Townson Roa<br>E: corium@pghbrick<br>T: 61 2 9235 8000<br>F: 61 2 8362 9005<br>ABN 68 168 794 82* |
|     | l                         | ı   | 1          | Do not scale this drawing                                                                               |