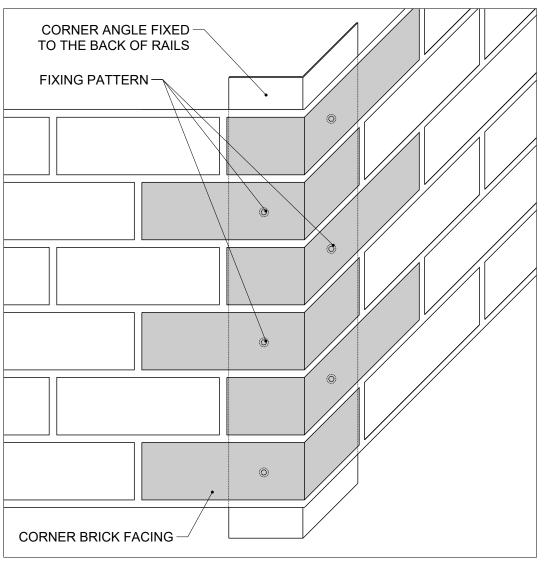

O1 CORNER ANGLE FIXING PATTERN

FINAL DESIGN AND CERTIFICATION OF ALL ELEMENTS TO THE INSIDE OF THE AVANTE RAIL TO BE CARRIED OUT BY THE PROJECT DESIGN PROFESSIONAL

| REV | DESCRIPTION               | BY  | DATE       |                                                                                                         |
|-----|---------------------------|-----|------------|---------------------------------------------------------------------------------------------------------|
| 01  | FOR CONSTRUCTION          | P.A | 01/10/2019 |                                                                                                         |
| 02  | REISSUED FOR CONSTRUCTION | M.E | 19/11/2021 |                                                                                                         |
| 03  | REISSUED FOR CONSTRUCTION | M.E | 20/07/2022 |                                                                                                         |
|     |                           |     |            | A: 75 Townson Roa<br>E: corium@pghbrick<br>T: 61 2 9235 8000<br>F: 61 2 8362 9005<br>ABN 68 168 794 82* |
|     | l                         | ı   | 1          | Do not scale this drawing                                                                               |