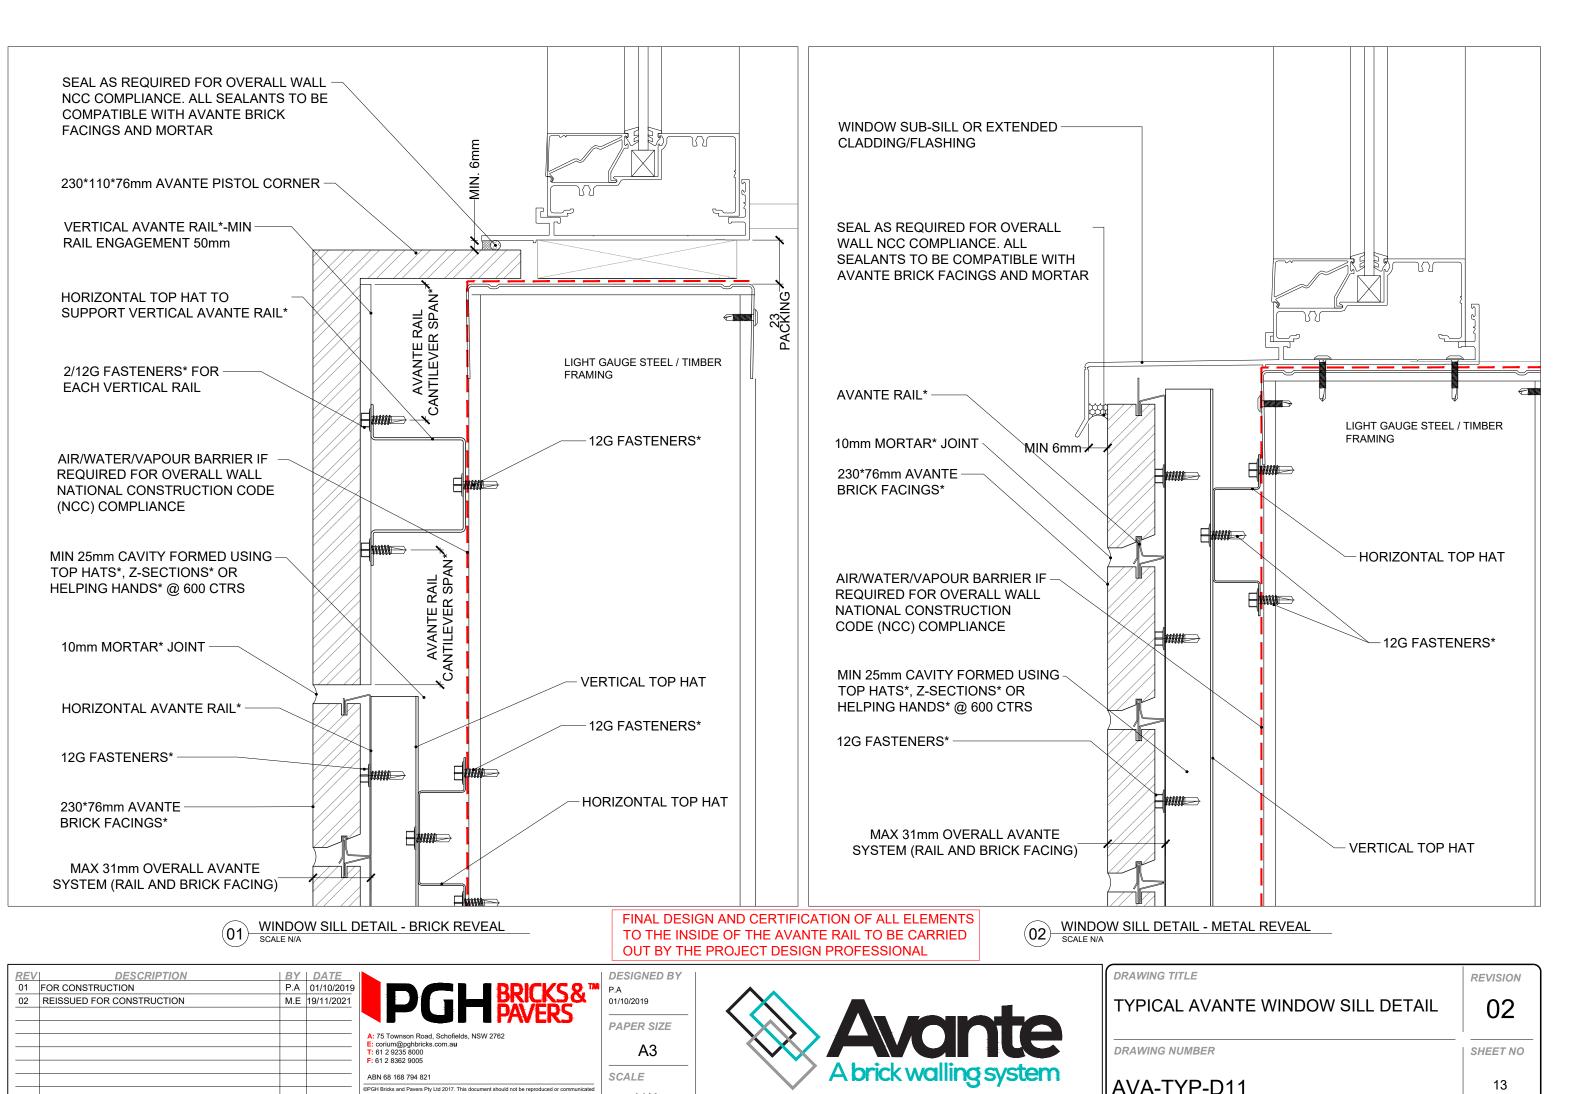

| REV DESCRIPTION                                                               | BY DATE                                            |                                                                                                                                                                                   | DESIGNED BY       | DRAWING TI                    | TLE                        | REVISION |
|-------------------------------------------------------------------------------|----------------------------------------------------|-----------------------------------------------------------------------------------------------------------------------------------------------------------------------------------|-------------------|-------------------------------|----------------------------|----------|
| 01 FOR CONSTRUCTION 02 REISSUED FOR CONSTRUCTION 03 REISSUED FOR CONSTRUCTION | P.A 01/10/2019<br>M.E 19/11/2021<br>M.E 20/07/2022 | PGH BRICKS&"                                                                                                                                                                      | P.A<br>01/10/2019 | VERTIC                        | CAL EXPANSION JOINT DETAIL | 03       |
|                                                                               |                                                    | A: 75 Townson Road, Schofields, NSW 2762 E: corium@pghbricks.com.au T: 61 2 9235 8000 F: 61 2 8362 9005                                                                           | PAPER SIZE A3     | AVCITE                        | UMBER                      | SHEET NO |
|                                                                               |                                                    | ABN 68 168 794 821  ©PGH Bricks and Pavers Pty Ltd 2017. This document should not be reproduced or communicated without the prior written approval of PGH Bricks & Pavers Pty Ltd | SCALE<br>N/A      | A brick walling system  AVA-T | YP-07                      | 09       |
|                                                                               |                                                    | Do not scale this drawing                                                                                                                                                         | <u> </u>          |                               |                            |          |