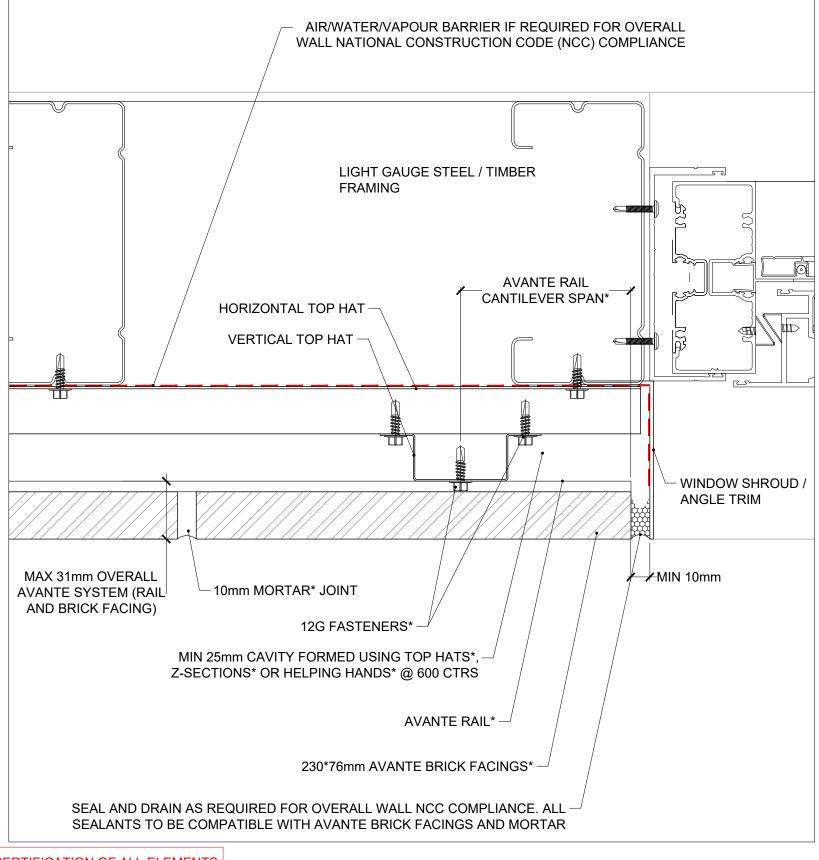

DESIGNED BY
P.A
01/10/2019
PAPER SIZE
A3
SCALE

| DRAWING TITLE                           | REVISION |
|-----------------------------------------|----------|
| TYPICAL AVANTE WALL SECTION (SIDE VIEW) | 03       |
| DRAWING NUMBER                          | SHEET NO |
| AVA-TYP-D02                             | 04       |