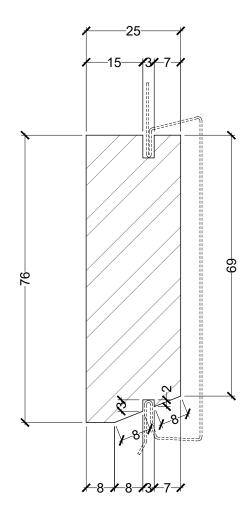

FINAL DESIGN AND CERTIFICATION OF ALL ELEMENTS TO THE INSIDE OF THE AVANTE RAIL TO BE CARRIED OUT BY THE PROJECT DESIGN PROFESSIONAL

AVANTE STANDARD BRICK
SECTION DETAIL

20/07/2022

SCALE

PAPER SIZE

**A3** 

1:1

AVANTE RAIL
SECTION DETAIL

| REV | DESCRIPTION      | BY  | DATE       |
|-----|------------------|-----|------------|
| 01  | FOR CONSTRUCTION | M.E | 20/07/2022 |
|     |                  |     |            |
|     |                  |     |            |
|     |                  |     | _          |
|     |                  |     |            |
|     |                  |     |            |
|     |                  |     |            |
|     |                  |     |            |
|     |                  |     |            |
|     |                  |     |            |

| DRAWING TITLE       | REVISION |
|---------------------|----------|
| AVANTE BRICK + RAIL | 01       |
| DRAWING NUMBER      | SHEET NO |
| AVA-TYP-D14         | 17       |