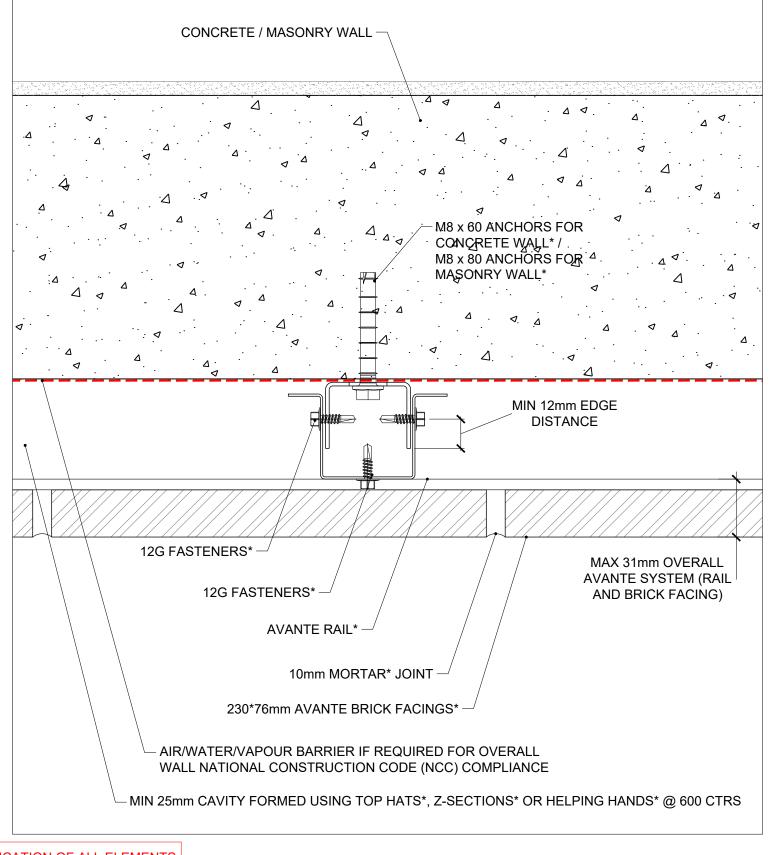

1 TYPICAL LIGHT GAUGE STUD FRAMING

FINAL DESIGN AND CERTIFICATION OF ALL ELEMENTS TO THE INSIDE OF THE AVANTE RAIL TO BE CARRIED OUT BY THE PROJECT DESIGN PROFESSIONAL

O2 TYPICAL CONCRETE WALL

| REV | DESCRIPTION               | BY  | DATE       |                                                                                                                                                               |     |
|-----|---------------------------|-----|------------|---------------------------------------------------------------------------------------------------------------------------------------------------------------|-----|
| 01  | FOR CONSTRUCTION          | P.A | 01/10/2019 |                                                                                                                                                               | f i |
| 02  | REISSUED FOR CONSTRUCTION | M.E | 19/11/2021 | PGHBRICKS&                                                                                                                                                    |     |
| 03  | REISSUED FOR CONSTRUCTION | M.E | 20/07/2022 | PAVERS                                                                                                                                                        |     |
|     |                           |     |            |                                                                                                                                                               |     |
|     |                           |     |            | A: 75 Townson Road, Schofields, NSW 2762 E: corium@pghbricks.com.au                                                                                           |     |
|     |                           |     |            | T: 61 2 9235 8000<br>F: 61 2 8362 9005                                                                                                                        |     |
|     |                           |     |            |                                                                                                                                                               |     |
|     |                           |     |            | ABN 68 168 794 821                                                                                                                                            |     |
|     |                           |     |            | ©PGH Bricks and Pavers Pty Ltd 2017. This document should not be reproduced or communicated without the prior written approval of PGH Bricks & Pavers Pty Ltd |     |
|     |                           | l   |            | Do not scale this drawing                                                                                                                                     | l   |

DESIGNED BY
P.A
01/10/2019
PAPER SIZE
A3
SCALE

| DRAWING TITLE                           | REVISION |
|-----------------------------------------|----------|
| TYPICAL AVANTE WALL SECTION (SIDE VIEW) | 03       |
| DRAWING NUMBER                          | SHEET NO |
| AVA-TYP-D02                             | 04       |