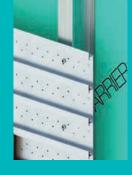

#### Step 1

- Rows of profiled steel the backing structure with vertical support at maximum 600mm
- Sections are designed to interlock vertically.

#### Step 2

- · Avante brick facings are clipped into place.
- sizes, 76mm & 50mm high options.
- Clipping process ensures consistent horizontal
- Vertical joint spacing can be adjusted to suit design requirements.