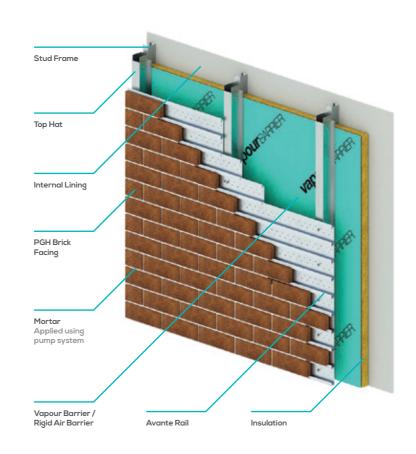

#### Step 1

- Rows of profiled steel the backing structure with vertical support at maximum 600mm
- Sections are designed to interlock vertically.

#### Step 2

- · Avante brick facings are clipped into place.
- sizes, 76mm & 50mm high options.
- Clipping process ensures consistent horizontal
- Vertical joint spacing can be adjusted to suit design requirements.

#### Step 3

- Mortar applied using a pump system.
- are ironed or flushed.

**Click here** to discover today how Avante can help you bring the stunning beauty and design flexibility of brick to projects you never thought possible.