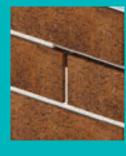

#### Step 3

- Mortar applied using a pump system.
- are ironed or flushed.

**Click here** to discover today how Avante can help you bring the stunning beauty and design flexibility of brick to projects you never thought possible.