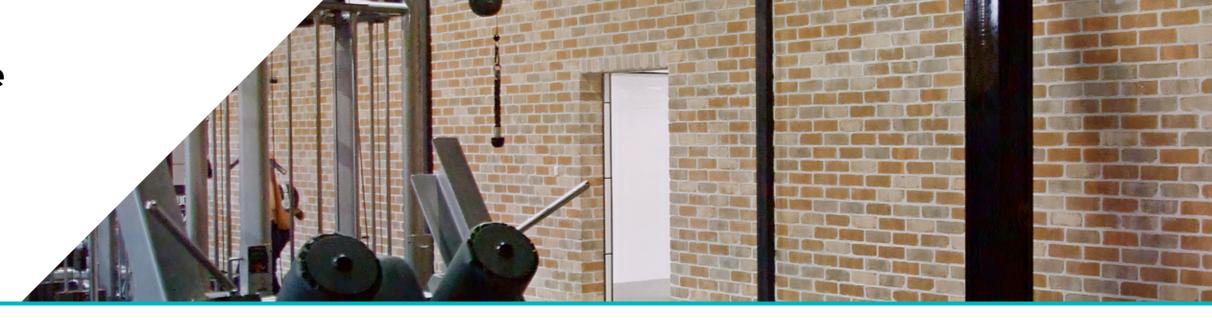

# What is the Avante system?

With Avante, you can bring the authentic beauty of brick to virtually any design and construction scenario.

Avante from PGH Bricks & Pavers is a truly versatile ventilated rainscreen facade system. It has been designed to allow architects and designers the opportunity to use brick in situations that have traditionally been challenging.

This lightweight walling system is ideal in tight situations where a brick finish is desired to work in conjunction with traditional brickwork. It's perfect for both new construction and re-cladding projects across many project types. Avante is highly cost-effective and can be used internally and externally, allowing you to easily transcend the common boundaries of space, weight, wall thickness and site mess.