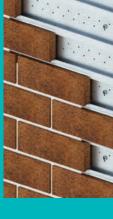

#### Step 2

- · Avante brick facings are clipped into place.
- sizes, 76mm & 50mm high options.
- Clipping process ensures consistent horizontal
- Vertical joint spacing can be adjusted to suit design requirements.

#### Step 3

- Mortar applied using a pump system.
- are ironed or flushed.

**Click here** to discover today how Avante can help you bring the stunning beauty and design flexibility of brick to projects you never thought possible.