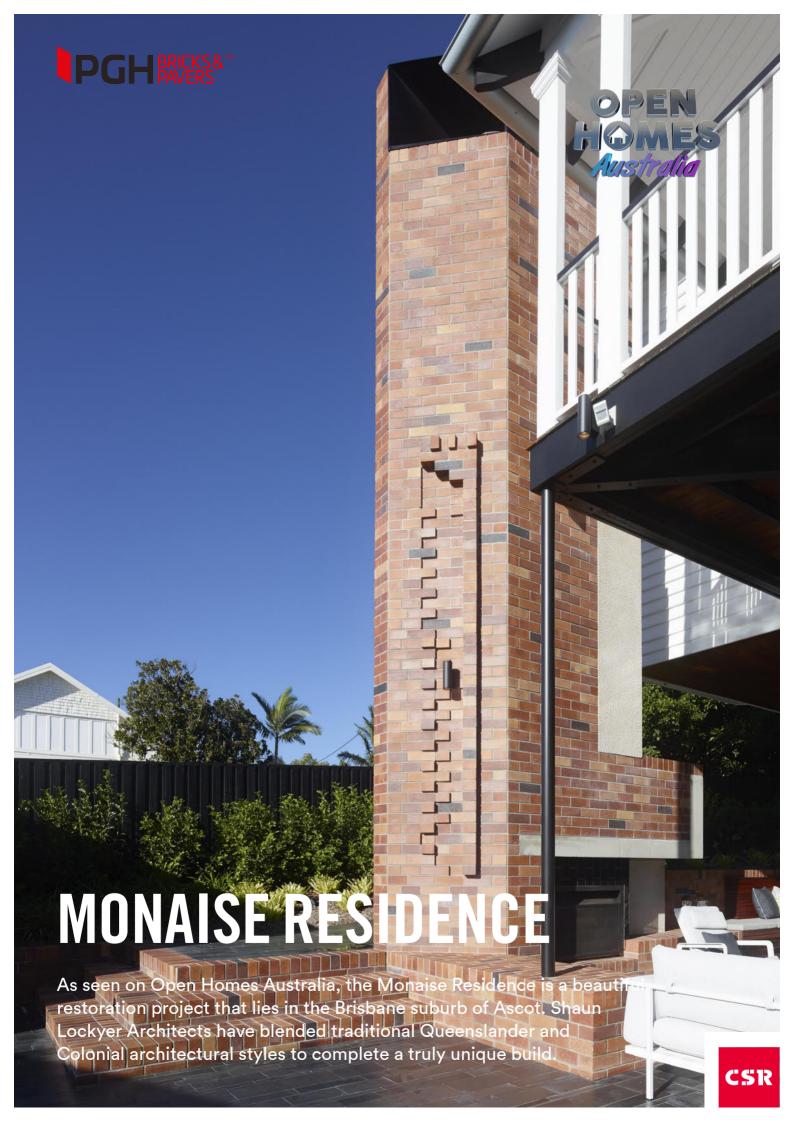

The combination of using four PGH Bricks & Pavers products in this restoration project, created a crafty blend that fit with the architects' vision. The build features; Black and Tan, and Copper Glow from the Smooth range, along with Macarthur Mix and Mowbray Blue from the Dry Pressed Architectural range. The new form is playful and allows for a certain architectural expression that cannot be achieved with other building materials. Internally, the existing brickwork was restored and repainted. It was critical that this project honoured the history of the home, leading integrity to take precedence over design and colour consistency.