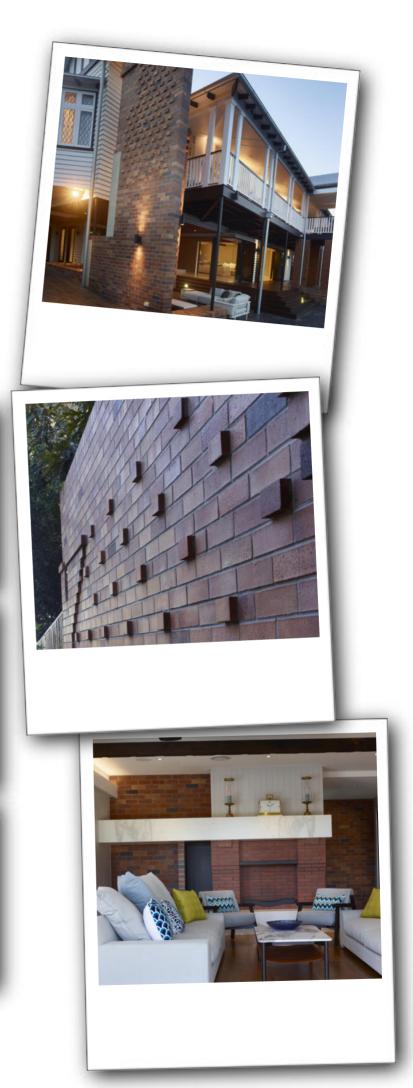

The combination of using four PGH Bricks & Pavers products in this restoration project, created a crafty blend that fit with the architects' vision. The build features; Black and Tan, and Copper Glow from the Smooth range, along with Macarthur Mix and Mowbray Blue from the Dry Pressed Architectural range. The new form is playful and allows for a certain architectural expression that cannot be achieved with other building materials. Internally, the existing brickwork was restored and repainted. It was critical that this project honoured the history of the home, leading integrity to take precedence over design and colour consistency.