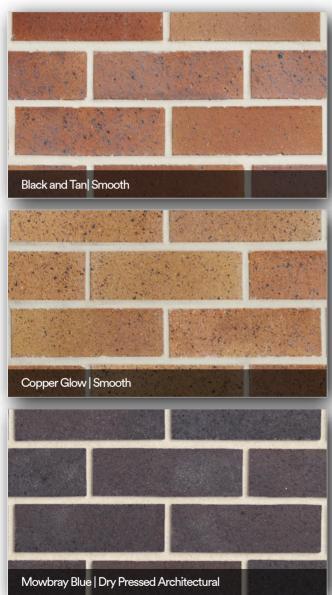

The combination of using four PGH Bricks & Pavers products in this restoration project, created a crafty blend that fit with the architects' vision. The build features; Black and Tan, and Copper Glow from the Smooth range, along with Macarthur Mix and Mowbray Blue from the Dry Pressed Architectural range. The new form is playful and allows for a certain architectural expression that cannot be achieved with other building materials. Internally, the existing brickwork was restored and repainted. It was critical that this project honoured the history of the home, leading integrity to take precedence over design and colour consistency.