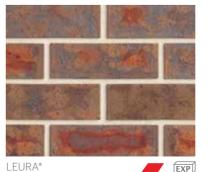

# Morada

**LUXURY** 

COLLECTION

At the forefront of contemporary design, the clean lines, divine colours and ultra-smooth textures of our Morada brick range set a new benchmark for building luxury.

Made in Spain from ultra-fine clay, we've now introduced five new colours to the Morada colour palette, to increase the design versatility of this stunning range even further.

Building on our existing and already flexible Morada colour palette, these colour-through bricks are now available in five unique new shades; Ares, Rojo, Cacao, Nero Satin and Nero Gloss.

Use as a stand-alone material in any luxury modern build to evoke strength, simplicity and style or alternatively, pair with other materials to create trendsetting contrasts in colour, texture and design.

The Morada Range is available in three different sizes; Standard, Splits, and the long, sleek design of Linear.

All colours are also available as a brick facing, giving you the design flexibility to get the timeless beauty of brick into any internal space. Sizes vary by colour.