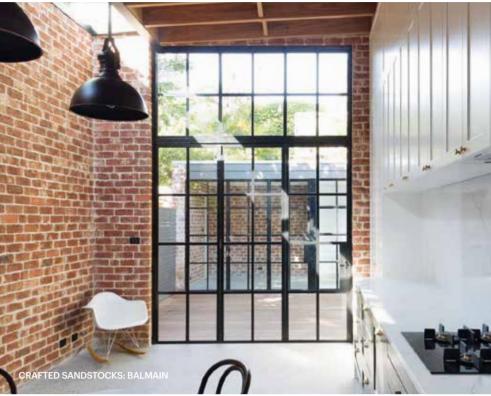

#### CRAFTED COLLECTION

#### **HONESTLY ARTISAN**

Especially designed for those who gravitate towards a modern interpretation of authenticity and unrestrained character, we present the raw and gritty Honestly Artisan range. With a unique artisan look and feel, this adaption of the classic Australian sandstock brick has been especially created with an imperfect, roughened surface texture and a highly desirable colour-through quality.

Available in three solid brick choices, we have Chalk - a highly sought-after warm white; Hessian - a natural brown grey; and Bespattered - an industrial mottled brown grey with a randomly splashed white coating.

These bricks have a certain gravelly charm about them that is highly valued by designers who seek products which enable a mood to be created that presents with integrity. Architects tend to describe these products as unashamedly genuine, unique and real.