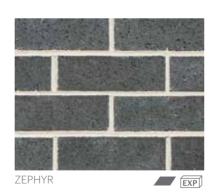

#### **SPINIFEX**

The Spinifex range offers something different, with a lightly rolled pattern over the face and head of the brick.

GHANIA

POA

CASSICA

THEMEDA BLEND 80% GHANIA / 20% POA

\*Flashing (dark markings) is a common feature with this collection.