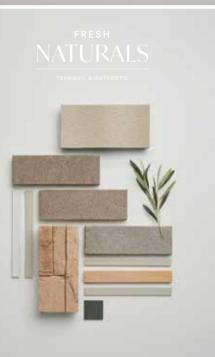

# **NATURALS®**

This range of light surface coloured bricks would have to be one of the most popular on the east coast. Naturals® offer a subtle and soft, more restrained look and feel to an external facade or a more interesting texture to an internal surface.