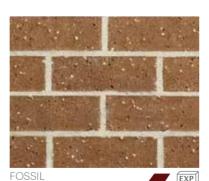

## MANHATTAN

INDUSTRIAL CHIC BRICKS

The Industrial Chic movement has fuelled the inspiration behind the creation of our bespoke, locally made Manhattan range of recycled-look and feel bricks.

The urban and raw Manhattan range is signified by bricks that have been purpose-made to take on the weathered and tumbled imperfections of intended knots, scratches and nicks and colour blending designed to bring to life an edgy, exposed brick wall look and feel.

But unlike many recycled brick products, the Manhattan range has been produced with today's modern technological advancements behind the crafted manufacturing process, ensuring these bricks deliver consistent strength, durability and longevity as well as the benefits of Exposure Grading that actual recycled bricks may not have.

MANHATTAN: CHELSEA