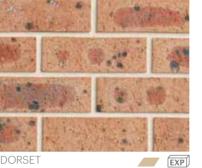

BESPATTERED

HESSIAN

WISEMAN

**JACKSON** 

CADMAN

EXP

<sup>\*</sup>Available in 50mm Splits