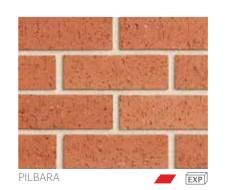

# COASTAL HAMPTONS

Coastal Hamptons conveys relaxed, welcoming style, showcasing the colours of the Australian coast and beach, wherever you are.

American in origin, yet quintessentially Australian, Coastal Hamptons is a relaxed yet luxurious trend, teaming white timber panelling, pitched ceilings and pale timber floors with neutral and ocean-inspired tones.

Bricks are also integral to achieving a timeless Coastal Hamptons style, bringing solidity and texture whilst complementing a soft, sophisticated colour scheme.

BUILDER: AUGUST HOMES

\*Available in 50mm Splits