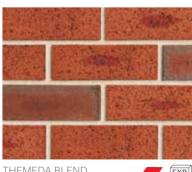

#### **SPINIFEX**

The Spinifex range offers something different, with a lightly rolled pattern over the face and head of the brick.

GHANIA

POA

CASSICA

THEMEDA BLEND 80% GHANIA / 20% POA

\*Flashing (dark markings) is a common feature with this collection.