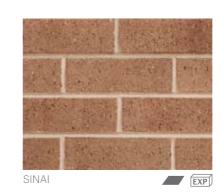

#### SUMMERVILLA

The Summervilla range carries a rolled texture on the face and headers of the brick.