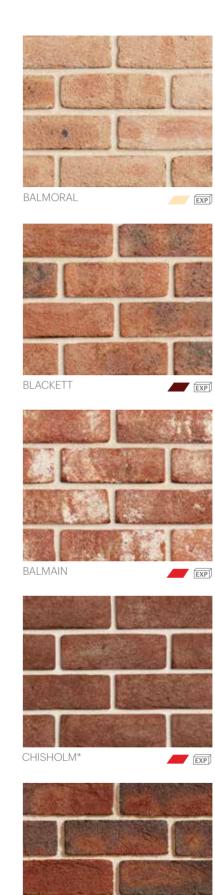

#### **HONESTLY ARTISAN**

Especially designed for those who gravitate towards a modern interpretation of authenticity and unrestrained character, we present the raw and gritty Honestly Artisan range. With a unique artisan look and feel, this adaption of the classic Australian sandstock brick has been especially created with an imperfect, roughened surface texture and a highly desirable colour-through quality.

Available in three solid brick choices, we have Chalk - a highly sought-after warm white; Hessian - a natural brown grey; and Bespattered - an industrial mottled brown grey with a randomly splashed white coating.

These bricks have a certain gravelly charm about them that is highly valued by designers who seek products which enable a mood to be created that presents with integrity. Architects tend to describe these products as unashamedly genuine, unique and real.

BESPATTERED

HESSIAN

WISEMAN

**JACKSON** 

CADMAN

EXP

<sup>\*</sup>Available in 50mm Splits