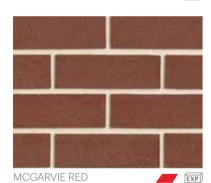

BESPATTERED

HESSIAN

WISEMAN

**JACKSON** 

CADMAN

EXP

<sup>\*</sup>Available in 50mm Splits