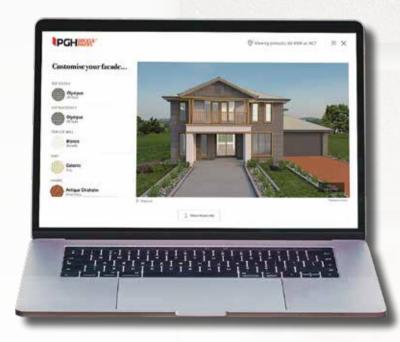

## VISUALISE YOUR DREAM SCHEME WITH THE PGH 3D VISUALISER

The PGH 3D Visualiser enables you to mix and match PGH bricks and pavers with roof tiles and trims to create help you visualise the exterior of your dream home. Using the latest 3D technology, you will be able to view your combination of colours and textures on a variety of home designs in 360 degrees, across your desktop, tablet, phone or VR device. It's a great place to start when visualising what colour and textures work well together. Use our predefined styles or create our own. There are countless combinations to be made!

VISIT PGHBRICKS.COM.AU/VISUALISER TODAY