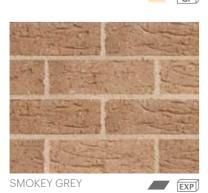

ured bricks offer a fresh, simple style and finish.





EXP

EXP



# **NATURALS®**

This range of light surface coloured bricks would have to be one of the most popular on the east coast. Naturals® offer a subtle and soft, more restrained look and feel to an external facade or a more interesting texture to an internal surface.















#### CLASSIC COLLECTION

#### **SPINIFEX**

The Spinifex range offers something different, with a lightly rolled pattern over the face and head of the brick.



GHANIA



POA



CASSICA



THEMEDA BLEND 80% GHANIA / 20% POA



\*Flashing (dark markings) is a common feature with this collection.



























CLASSIC

COLLECTION





#### SUMMERVILLA

The Summervilla range carries a rolled texture on the face and headers of the brick.

















#### **FOUNDATIONS**

With a stylish stable of four core colours in a fine textured finish, the Foundations range is simple and understated.

PGH™ Bricks 46 NSW

#### **TOWNHOUSE**

One of the more traditional ranges with glass flecks in four colours.















EXP



## RENOVATOR COLLECTION

#### REVIVE

Classic authenticity allows retro red brick extensions or renovations to be executed.





PGH™ Bricks 49 NSW





| LANGMURSTEN  CENTRAL CONTROLL  LILIND  LARSEN  UTZON  UTZON  LILLIE  INGELS  HENNINGSON  DEFYER  SORENSON  LAJBRITZEN  MOLLER  ROSENBERG  TOST PRESSED  HAWKESBURY BRONZE  ORGANIC WHITE  MCGRAVIC RED  MCARVIE RD  MCARVIE RD | ] 14<br>] 14<br>] 14<br>] 14<br>] 14<br>] 14<br>] 14<br>] 14 |
|--------------------------------------------------------------------