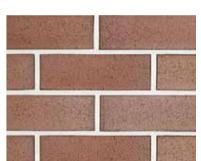

#### ALTITUDE

As one of our most successful and popular ranges, Altitude clay bricks are a semi-glazed, wirecut finished brick product that provides texture and colour consistency. Created with a selection of on-trend colours, each brick colour has been named after an impressive pinnacle symbolic of the grandiose nature of awe-inspiring mountains, fitting of the premium nature of this quality product.

**EVEREST** 

MATTERHORN EXP

APOLLO EXP

With clean lines, a beautiful smooth satin finish and colour shades of deeper undulation that are rich in character, these bricks can be used as a stand alone statement or in composite styles and designs to complement other textures.

TOURMALINE

GARNET

TIGER EYE