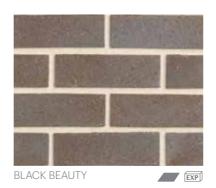

#### DRY PRESSED **ARCHITECTURAL**

Our Dry Pressed Architectural bricks represent PGH's highest pinnacle of luxury and style in Australian-made clay brick products.

Exquisitely produced at state-of-the-art brick-making facilities using a time-honoured dry pressed method, this range presents with exceptional consistency of strength, dimensional accuracy and colour all the way through the brick. Produced under high compression, dry clay is pressed into individual moulds, which creates a magnificent, solid colour-through brick with sharp, clean and accurate edges.

Highly sought after and specified by architects, developers, quality builders and discerning home owners, the PGH™ Dry Pressed Architectural range is the choice for superior showpieces and builds in residential and commercial applications.

- 230 X 110 X 76MM