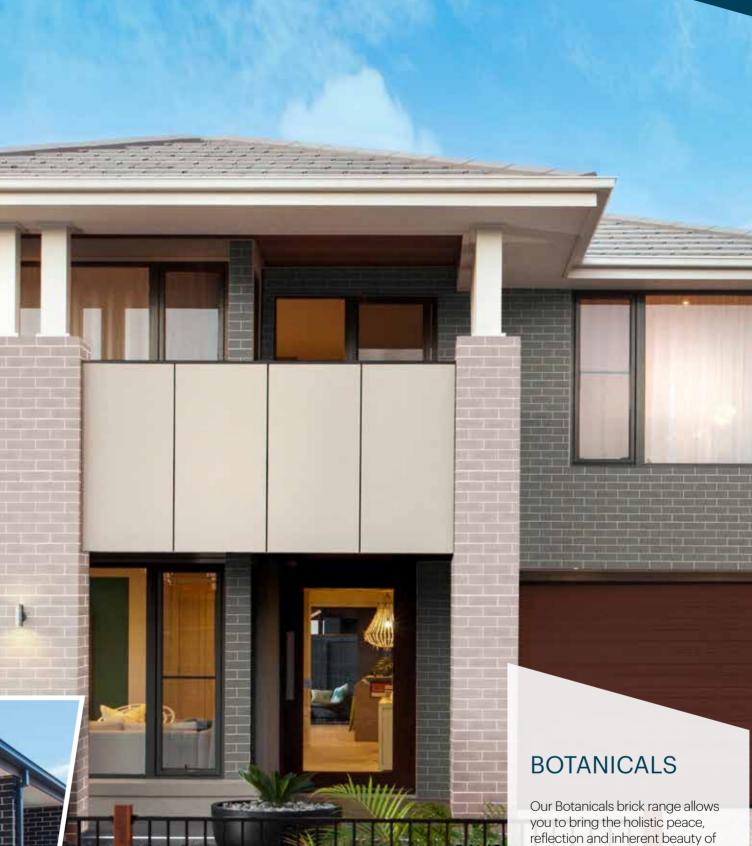

#### **ALFRESCO**

Alfresco represents the epitome of fresh, modern classics. These are quintessential contemporary surface coloured bricks with a textured surface finish.

BOTANICALS: JUNIPER & SANDALWOOD

natural flora to your home, while using a material that's both strong and sustainable.

Four gorgeously earthy and natural colours make up the new range. These colours can be used on their own or combined with other colours and materials to create a harmonious, organic palette for your home's facade.

SANDALWOOD

ELDERBERRY

JUNIPER

ESCO RANGE: URBAN BLUE