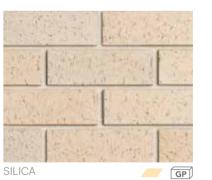

#### SMOOTH

Known for beautiful clean lines and smooth-face textures, the PGH™ Smooth range represents just that. As a popular choice with architects and designers, the smooth texture and sharp lines create a strong, clean aesthetic for residential and commercial building projects.

Available in a palette of inspirational Australian natural colours, selection options range from more matte colour choices to those with some character building colour depth and movement, such as seen in Copper Glow and Black & Tan.

PGH™ Smooths can be colour matched with bricks from the PGH™ Velour range to achieve tone and textural variation.

SMOOTH: COPPER GLOW

^Made in QLD.

PGH™ Bricks 36 NSW

EXP

VOLCANIC

EXP

BROWN