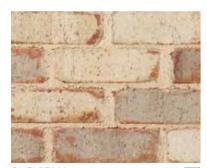

#### **HONESTLY ARTISAN**

Especially designed for those who gravitate towards a modern interpretation of authenticity and unrestrained character, we present the raw and gritty Honestly Artisan range. With a unique artisan look and feel, this adaption of the classic Australian sandstock brick has been especially created with an imperfect, roughened surface texture and a highly desirable colour-through quality.

Available in three solid brick choices, we have Chalk - a highly sought-after warm white; Hessian - a natural brown grey; and Bespattered - an industrial mottled brown grey with a randomly splashed white coating.

These bricks have a certain gravelly charm about them that is highly valued by designers who seek products which enable a mood to be created that presents with integrity. Architects tend to describe these products as unashamedly genuine, unique and real.

BESPATTERED

HESSIAN

WISEMAN

**JACKSON** 

CADMAN

EXP

<sup>\*</sup>Available in 50mm Splits