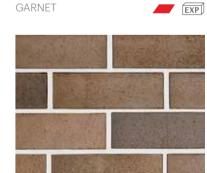

#### ALTITUDE

As one of our most successful and popular ranges, Altitude clay bricks are a semi-glazed, wirecut finished brick product that provides texture and colour consistency. Created with a selection of on-trend colours, each brick colour has been named after an impressive pinnacle symbolic of the grandiose nature of awe-inspiring mountains, fitting of the premium nature of this quality product.

**EVEREST** 

MATTERHORN EXP

APOLLO EXP

With clean lines, a beautiful smooth satin finish and colour shades of deeper undulation that are rich in character, these bricks can be used as a stand alone statement or in composite styles and designs to complement other textures.

TOURMALINE

GARNET

TIGER EYE