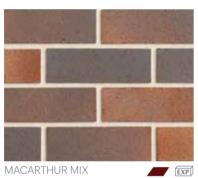

#### **HONESTLY ARTISAN**

Especially designed for those who gravitate towards a modern interpretation of authenticity and unrestrained character, we present the raw and gritty Honestly Artisan range. With a unique artisan look and feel, this adaption of the classic Australian sandstock brick has been especially created with an imperfect, roughened surface texture and a highly desirable colour-through quality.

Available in three solid brick choices, we have Chalk - a highly sought-after warm white; Hessian - a natural brown grey; and Bespattered - an industrial mottled brown grey with a randomly splashed white coating.

These bricks have a certain gravelly charm about them that is highly valued by designers who seek products which enable a mood to be created that presents with integrity. Architects tend to describe these products as unashamedly genuine, unique and real.

BESPATTERED

HESSIAN

WISEMAN

**JACKSON** 

CADMAN

EXP

<sup>\*</sup>Available in 50mm Splits