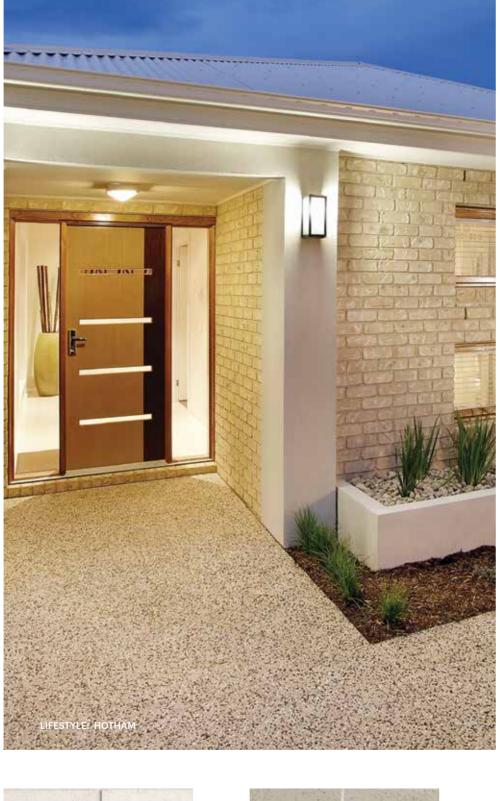

# COASTAL HAMPTONS

Coastal Hamptons conveys relaxed, welcoming style, showcasing the colours of the Australian coast and beach, wherever you are.

American in origin, yet quintessentially Australian, Coastal Hamptons is a relaxed yet luxurious trend, teaming white timber panelling, pitched ceilings and pale timber floors with neutral and ocean-inspired tones.

Bricks are also integral to achieving a timeless Coastal Hamptons style, bringing solidity and texture whilst complementing a soft, sophisticated colour scheme.

BUILDER: AUGUST HOMES

\*Available in 50mm Splits