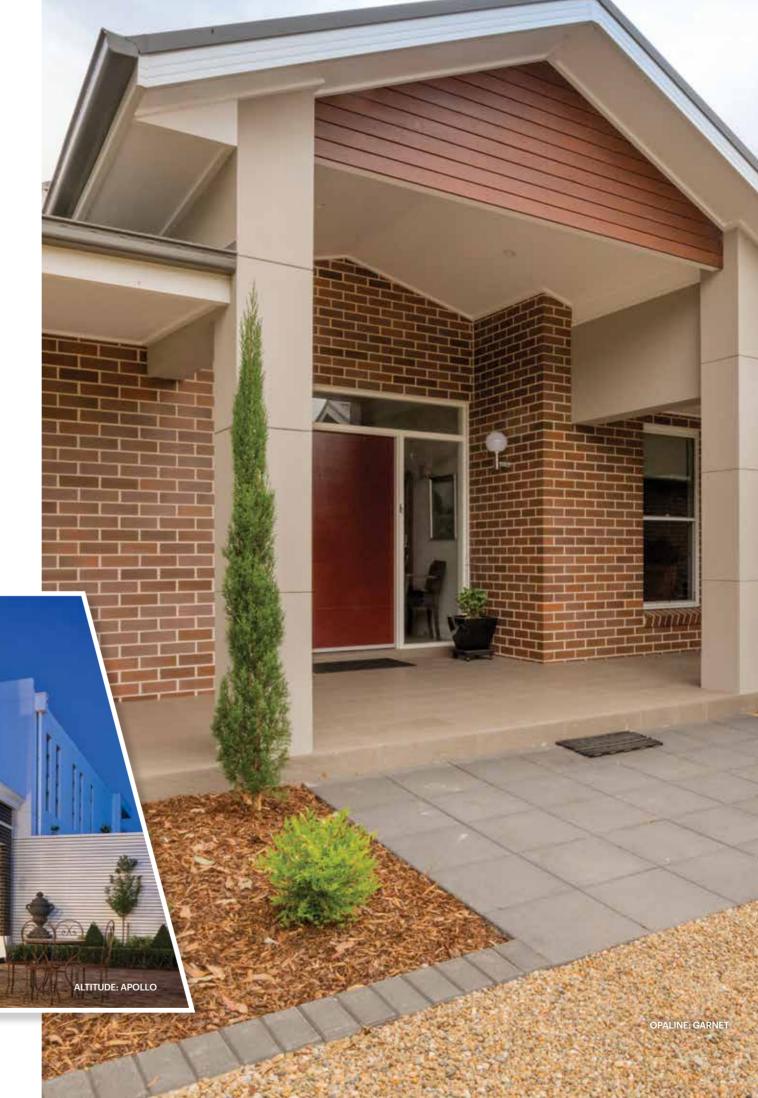

#### ALTITUDE

As one of our most successful and popular ranges, Altitude clay bricks are a semi-glazed, wirecut finished brick product that provides texture and colour consistency. Created with a selection of on-trend colours, each brick colour has been named after an impressive pinnacle symbolic of the grandiose nature of awe-inspiring mountains, fitting of the premium nature of this quality product.

**EVEREST** 

MATTERHORN EXP

APOLLO EXP

With clean lines, a beautiful smooth satin finish and colour shades of deeper undulation that are rich in character, these bricks can be used as a stand alone statement or in composite styles and designs to complement other textures.