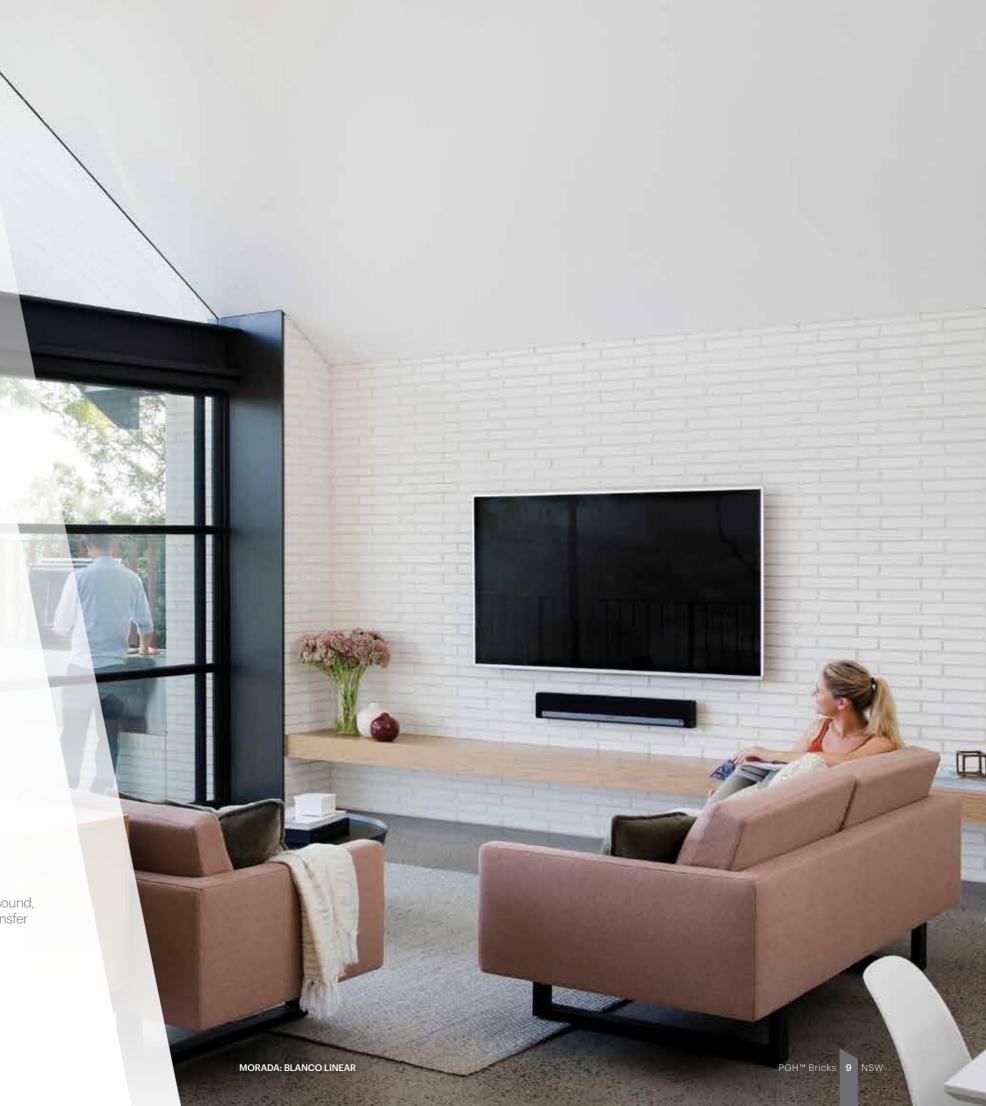

# BLANCO

**MORADA** 

**STANDARD** 

CORNER

FACE

BRICK FACINGS ACHIEVE THE REAL BRICK LOOK INTERNALLY, WITHOUT THE WEIGHT AND SPACE LIMITATIONS.

MORADA SPLITS