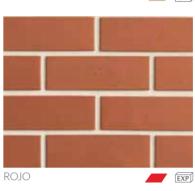

Building on our existing and already flexible Morada colour palette, these colour-through bricks are now available in five unique new shades; Ares, Rojo, Cacao, Nero Satin and Nero Gloss.

Use as a stand-alone material in any luxury modern build to evoke strength, simplicity and style or alternatively, pair with other materials to create trendsetting contrasts in colour, texture and design.

#### **MORADA LINEAR FACINGS**

GET THE BRICK LOOK INTERNALLY, WITHOUT THE WEIGHT AND SPACE LIMITATIONS.

PGH™ Bricks 21 NSW

ROJO