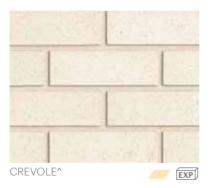

uely 'aged' look, these bricks can be used on both

inner city builds and to achieve

a richer, more resplendent

statement. Often the choice

for more of a majestic design.

**MELBOURNE** 

# COASTAL HAMPTONS

Coastal Hamptons conveys relaxed, welcoming style, showcasing the colours of the Australian coast and beach, wherever you are.

American in origin, yet quintessentially Australian, Coastal Hamptons is a relaxed yet luxurious trend, teaming white timber panelling, pitched ceilings and pale timber floors with neutral and ocean-inspired tones.

Bricks are also integral to achieving a timeless Coastal Hamptons style, bringing solidity and texture whilst complementing a soft, sophisticated colour scheme.









BUILDER: AUGUST HOMES

\*Available in 50mm Splits

#Made In Victoria.







^Made in QLD.









#### **ALFRESCO**

Alfresco represents the epitome of fresh, modern classics. These are quintessential contemporary surface coloured bricks with a textured surface finish.













BOTANICALS: JUNIPER & SANDALWOOD

natural flora to your home, while using a material that's both strong and sustainable.

Four gorgeously earthy and natural colours make up the new range. These colours can be used on their own or combined with other colours and materials to create a harmonious, organic palette for your home's facade.



SANDALWOOD



ELDERBERRY





JUNIPER



ESCO RANGE: URBAN BLUE

#### LIFESTYLE

Designed to present a light, textured appeal, these surface coloured bricks offer a fresh, simple style and finish.





EXP

EXP



# **NATURALS®**

This range of light