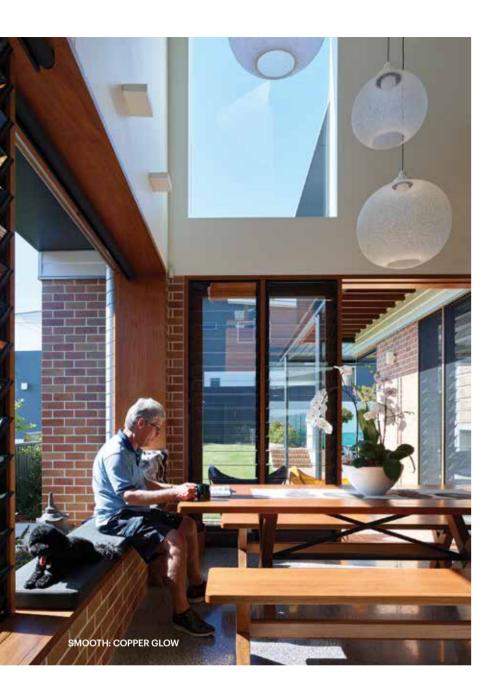

#### SMOOTH

Known for beautiful clean lines and smooth-face textures, the PGH™ Smooth range represents just that. As a popular choice with architects and designers, the smooth texture and sharp lines create a strong, clean aesthetic for residential and commercial building projects.

Available in a palette of inspirational Australian natural colours, selection options range from more matte colour choices to those with some character building colour depth and movement, such as seen in Copper Glow and Black & Tan.