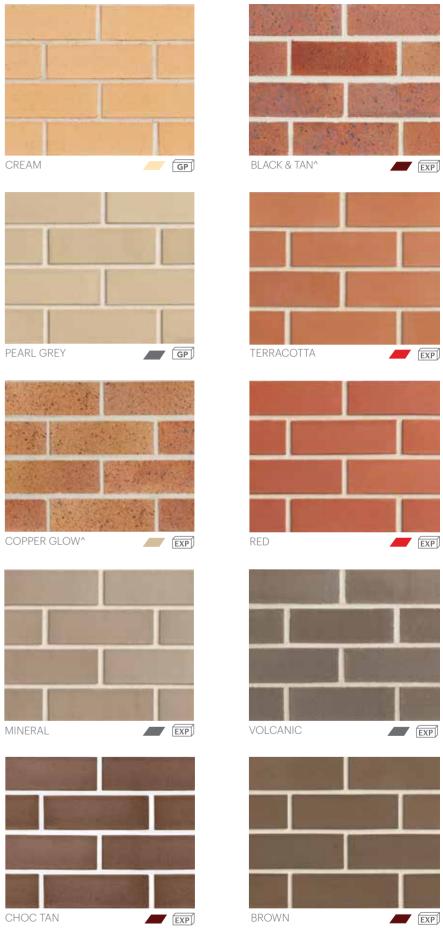

#### SMOOTH

Known for beautiful clean lines and smooth-face textures, the PGH™ Smooth range represents just that. As a popular choice with architects and designers, the smooth texture and sharp lines create a strong, clean aesthetic for residential and commercial building projects.

Available in a palette of inspirational Australian natural colours, selection options range from more matte colour choices to those with some character building colour depth and movement, such as seen in Copper Glow and Black & Tan.

PGH™ Smooths can be colour matched with bricks from the PGH™ Velour range to achieve tone and textural variation.

SMOOTH: COPPER GLOW

^Made in QLD.

PGH™ Bricks 36 NSW

EXP

VOLCANIC

EXP

BROWN

EXP

TERRACOTTA

RED

EXP