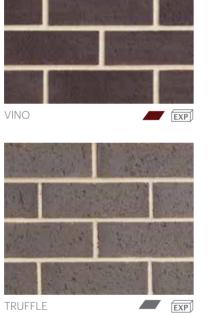

## PREMIUM COLLECTION

DISTINCTIVELY

The Distinctively Melbourne range offers a truly Victorian look and feel to any home. With a uniquely 'aged' look, these bricks can be used on both

inner city builds and to achieve

a richer, more resplendent

statement. Often the choice

for more of a majestic design.

**MELBOURNE** 