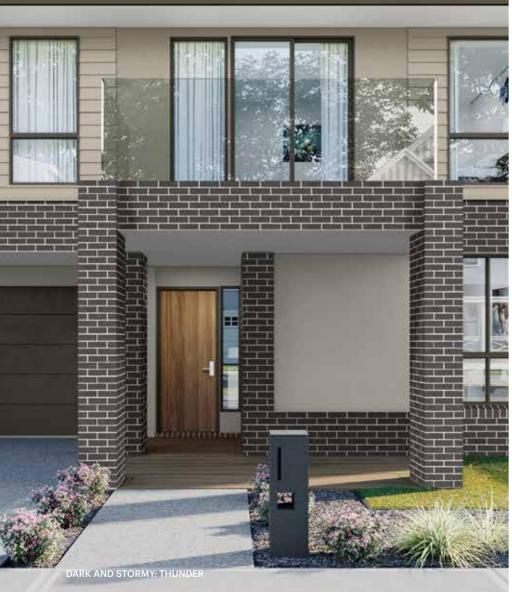

acade.



SANDALWOOD



ELDERBERRY





JUNIPER



ESCO RANGE: URBAN BLUE

#### LIFESTYLE

Designed to present a light, textured appeal, these surface coloured bricks offer a fresh, simple style and finish.





EXP

EXP



# **NATURALS®**

This range of light surface coloured bricks would have to be one of the most popular on the east coast. Naturals® offer a subtle and soft, more restrained look and feel to an external facade or a more interesting texture to an internal surface.















#### CLASSIC COLLECTION

#### **SPINIFEX**

The Spinifex range offers something different, with a lightly rolled pattern over the face and head of the brick.



GHANIA



POA



CASSICA



THEMEDA BLEND 80% GHANIA / 20% POA



\*Flashing (dark markings) is a common feature with this collection.



























CLASSIC

COLLECTION





#### SUMMERVILLA

The Summervilla range carries a rolled texture on the face and headers of the brick.

















#### **FOUNDATIONS**

With a stylish stable of four core colours in a fine textured finish, the Foundations range is simple and understated.

PGH™ Bricks 46 NSW

#### **TOWNHOUSE**

One of the more traditional ranges with glass flecks in four colours.















EXP



## RENOVATOR COLLECTION

#### REVIVE

Classic authenticity allows retro red brick extensions or renovations to be executed.





PGH™ Bricks 49 NSW





| LANGMURSTEN  CENTRAL CONTROLL  LILIND  LARSEN  UTZON  UTZON  LILLIE  INGELS  HENNINGSON  DEFYER  SORENSON  LAJBRITZEN  MOLLER  ROSENBERG  TOST PRESSED  HAWKESBURY BRONZE  ORGANIC WHITE  MCGRAVIC RED  MC