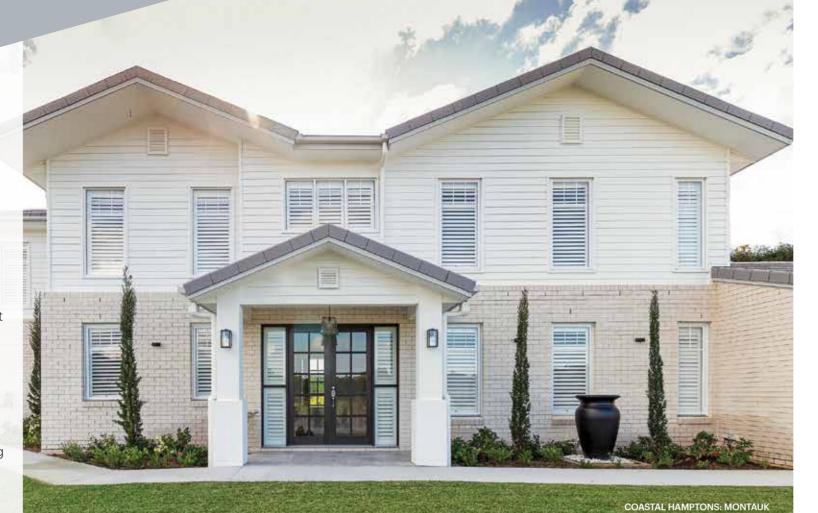

# COASTAL HAMPTONS

Coastal Hamptons conveys relaxed, welcoming style, showcasing the colours of the Australian coast and beach, wherever you are.

American in origin, yet quintessentially Australian, Coastal Hamptons is a relaxed yet luxurious trend, teaming white timber panelling, pitched ceilings and pale timber floors with neutral and ocean-inspired tones.

Bricks are also integral to achieving a timeless Coastal Hamptons style, bringing solidity and texture whilst complementing a soft, sophisticated colour scheme.

BUILDER: AUGUST HOMES

\*Available in 50mm Splits