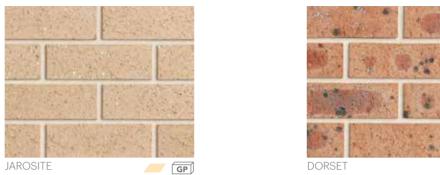

#### LUXURY COLLECTION

#### DRY PRESSED **ARCHITECTURAL**

Our Dry Pressed Architectural bricks represent PGH's highest pinnacle of luxury and style in Australian-made clay brick products.

Exquisitely produced at state-of-the-art brick-making facilities using a time-honoured dry pressed method, this range presents with exceptional consistency of strength, dimensional accuracy and colour all the way through the brick. Produced under high compression, dry clay is pressed into individual moulds, which creates a magnificent, solid colour-through brick with sharp, clean and accurate edges.

Highly sought after and specified by architects, developers, quality builders and discerning home owners, the PGH™ Dry Pressed Architectural range is the choice for superior showpieces and builds in residential and commercial applications.

- 230 X 110 X 76MM