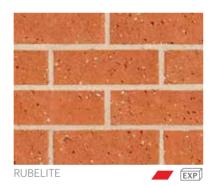

## MANHATTAN

INDUSTRIAL CHIC BRICKS

The Industrial Chic movement has fuelled the inspiration behind the creation of our bespoke, locally made Manhattan range of recycled-look and feel bricks.

The urban and raw Manhattan range is signified by bricks that have been purpose-made to take on the weathered and tumbled imperfections of intended knots, scratches and nicks and colour blending designed to bring to life an edgy, exposed brick wall look and feel.

But unlike many recycled brick products, the Manhattan range has been produced with today's modern technological advancements behind the crafted manufacturing process, ensuring these bricks deliver consistent strength, durability and longevity as well as the benefits of Exposure Grading that actual recycled bricks may not have.

MANHATTAN: CHELSEA