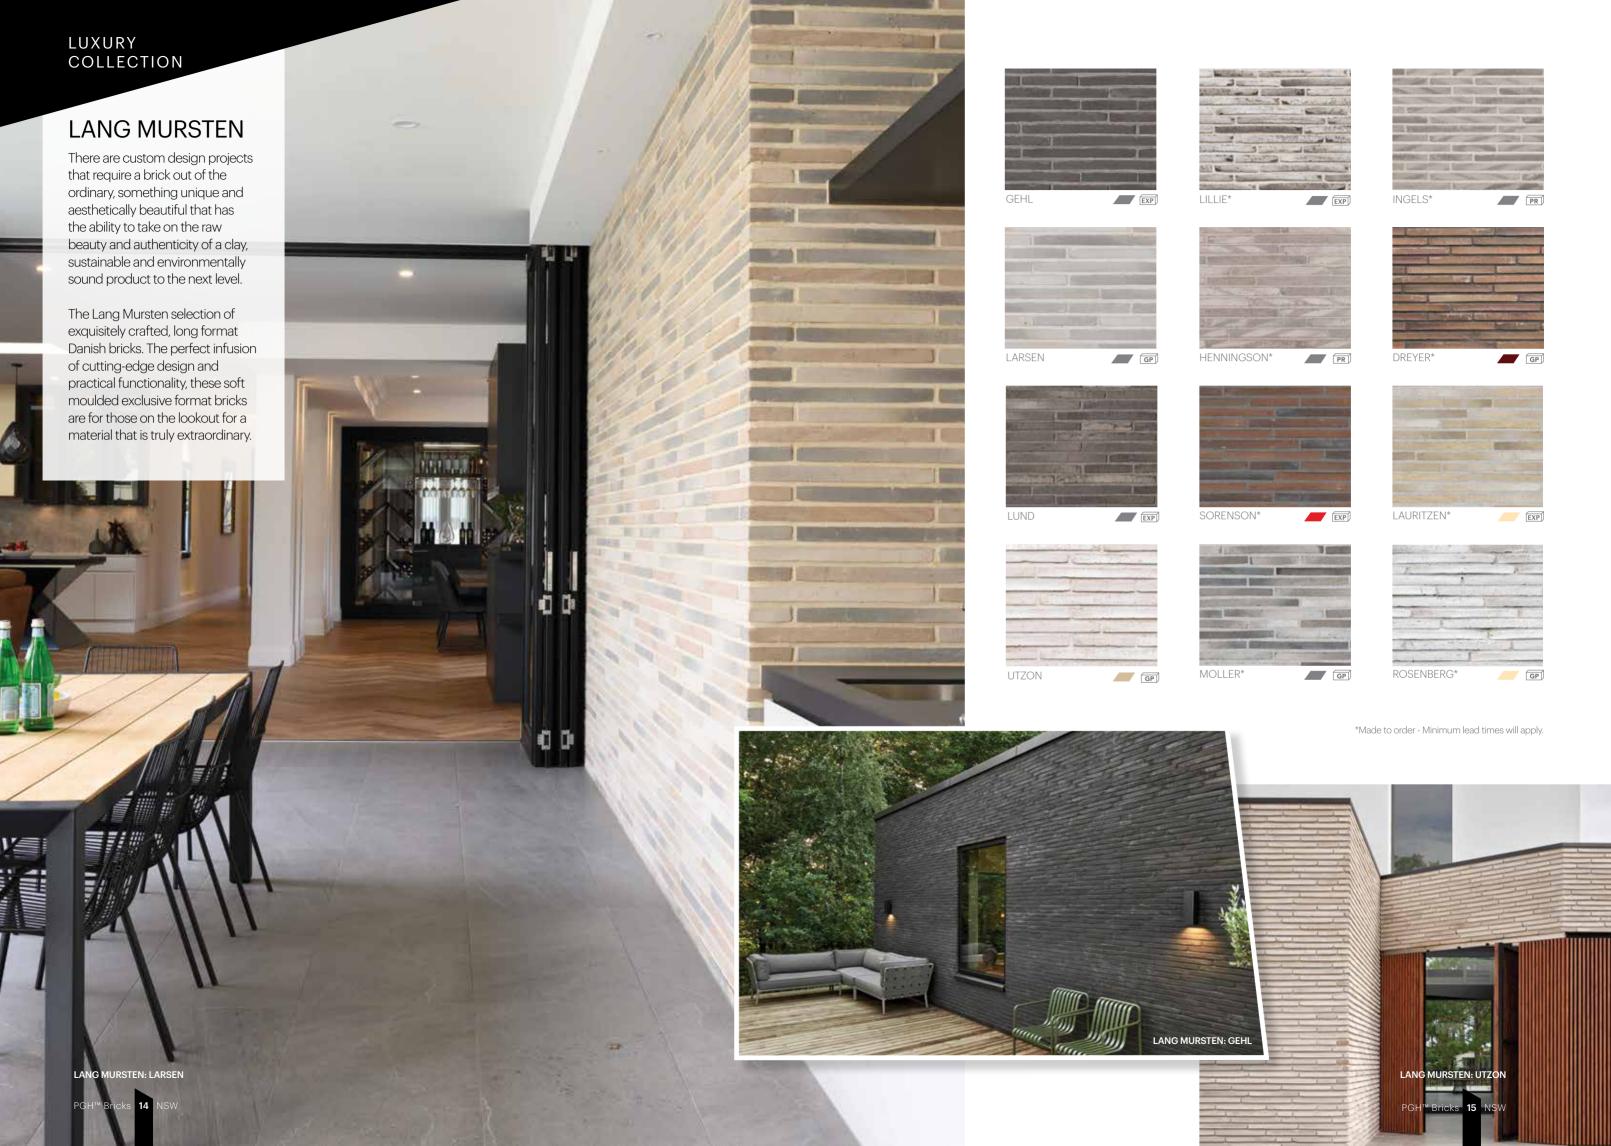

#### LUXURY COLLECTION

#### DRY PRESSED **ARCHITECTURAL**

Our Dry Pressed Architectural bricks represent PGH's highest pinnacle of luxury and style in Australian-made clay brick products.

Exquisitely produced at state-of-the-art brick-making facilities using a time-honoured dry pressed method, this range presents with exceptional consistency of strength, dimensional accuracy and colour all the way through the brick. Produced under high compression, dry clay is pressed into individual moulds, which creates a magnificent, solid colour-through brick with sharp, clean and accurate edges.

Highly sought after and specified by architects, developers, quality builders and discerning home owners, the PGH™ Dry Pressed Architectural range is the choice for superior showpieces and builds in residential and commercial applications.

- 230 X 110 X 76MM