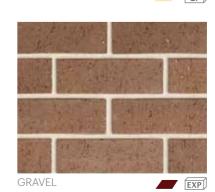

#### SUMMERVILLA

The Summervilla range carries a rolled texture on the face and headers of the brick.