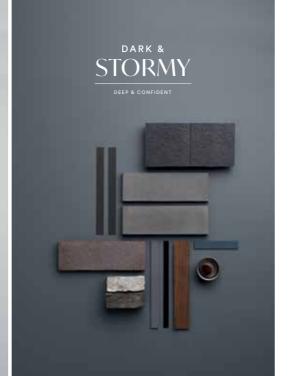

#### CLASSIC COLLECTION

#### **SPINIFEX**

The Spinifex range offers something different, with a lightly rolled pattern over the face and head of the brick.

GHANIA

POA

CASSICA

THEMEDA BLEND 80% GHANIA / 20% POA

\*Flashing (dark markings) is a common feature with this collection.

CLASSIC

COLLECTION

#### SUMMERVILLA

The Summervilla range carries a rolled texture on the face and headers of the brick.

#### **FOUNDATIONS**

With a stylish stable of four core colours in a fine textured finish, the Foundations range is simple and understated.

PGH™ Bricks 46 NSW