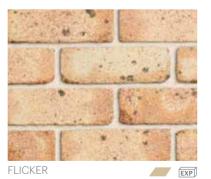

#### **HONESTLY ARTISAN**

Especially designed for those who gravitate towards a modern interpretation of authenticity and unrestrained character, we present the raw and gritty Honestly Artisan range. With a unique artisan look and feel, this adaption of the classic Australian sandstock brick has been especially created with an imperfect, roughened surface texture and a highly desirable colour-through quality.

Available in three solid brick choices, we have Chalk - a highly sought-after warm white; Hessian - a natural brown grey; and Bespattered - an industrial mottled brown grey with a randomly splashed white coating.

These bricks have a certain gravelly charm about them that is highly valued by designers who seek products which enable a mood to be created that presents with integrity. Architects tend to describe these products as unashamedly genuine, unique and real.

BESPATTERED

HESSIAN

WISEMAN

**JACKSON** 

CADMAN

EXP

<sup>\*</sup>Available in 50mm Splits