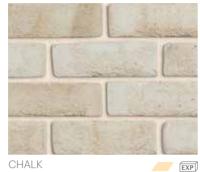

Available in three solid brick choices, we have Chalk - a highly sought-after warm white; Hessian - a natural brown grey; and Bespattered - an industrial mottled brown grey with a randomly splashed white coating.

These bricks have a certain gravelly charm about them that is highly valued by designers who seek products which enable a mood to be created that presents with integrity. Architects tend to describe these products as unashamedly genuine, unique and real.