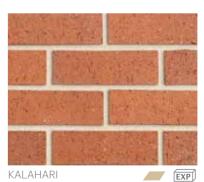

#### SUMMERVILLA

The Summervilla range carries a rolled texture on the face and headers of the brick.