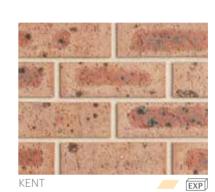

BESPATTERED

HESSIAN

WISEMAN

**JACKSON** 

CADMAN

EXP

<sup>\*</sup>Available in 50mm Splits