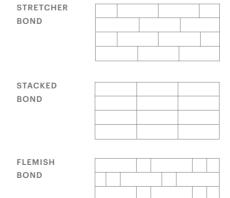

# How does it stack up

A bond is a pattern in which bricks are laid. The most commonly used bond is Stretcher bond, which consists of courses of full bricks where every course is offset half a brick from the course below. Stacked and Flemish are also popular bonds that can achieve alternative looks, or get creative with hitand-miss brickwork to achieve screening and allow natural light to shine through your space.