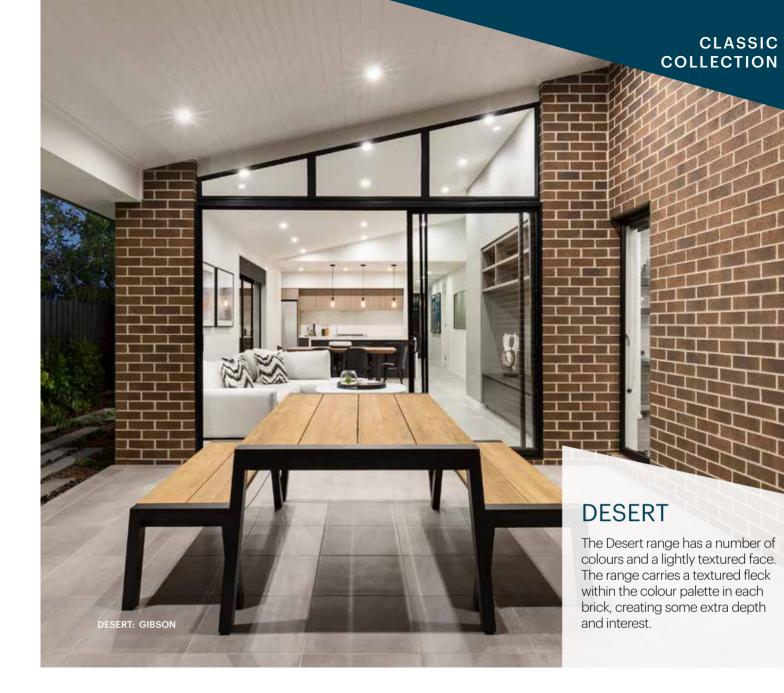

#### SUMMERVILLA

The Summervilla range carries a rolled texture on the face and headers of the brick.