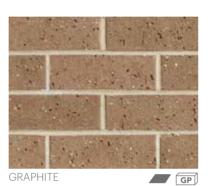

#### PREMIUM COLLECTION

#### METALLIC

The PGH™ Metallic range are a clay extruded, wirecut brick finished with a subtle metallic sheen to achieve a more opulent effect. Often used as the dominant façade surface in many modern residential designs, this popular brick can be used to achieve a diverse spectrum of design look and feels.

#### ALTITUDE

As one of our most successful and popular ranges, Altitude clay bricks are a semi-glazed, wirecut finished brick product that provides texture and colour consistency. Created with a selection of on-trend colours, each brick colour has been named after an impressive pinnacle symbolic of the grandiose nature of awe-inspiring mountains, fitting of the premium nature of this quality product.

**EVEREST** 

MATTERHORN EXP

APOLLO EXP

With clean lines, a beautiful smooth satin finish and colour shades of deeper undulation that are rich in character, these bricks can be used as a stand alone statement or in composite styles and designs to complement other textures.