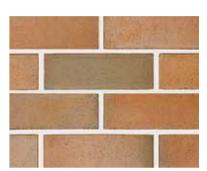

#### **HONESTLY ARTISAN**

Especially designed for those who gravitate towards a modern interpretation of authenticity and unrestrained character, we present the raw and gritty Honestly Artisan range. With a unique artisan look and feel, this adaption of the classic Australian sandstock brick has been especially created with an imperfect, roughened surface texture and a highly desirable colour-through quality.

Available in three solid brick choices, we have Chalk - a highly sought-after warm white; Hessian - a natural brown grey; and Bespattered - an industrial mottled brown grey with a randomly splashed white coating.

These bricks have a certain gravelly charm about them that is highly valued by designers who seek products which enable a mood to be created that presents with integrity. Architects tend to describe these products as unashamedly genuine, unique and real.