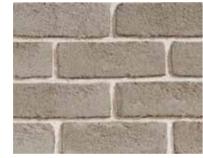

#### **HONESTLY ARTISAN**

Especially designed for those who gravitate towards a modern interpretation of authenticity and unrestrained character, we present the raw and gritty Honestly Artisan range. With a unique artisan look and feel, this adaption of the classic Australian sandstock brick has been especially created with an imperfect, roughened surface texture and a highly desirable colour-through quality.

Available in three solid brick choices, we have Chalk - a highly sought-after warm white; Hessian - a natural brown grey; and Bespattered - an industrial mottled brown grey with a randomly splashed white coating.

These bricks have a certain gravelly charm about them that is highly valued by designers who seek products which enable a mood to be created that presents with integrity. Architects tend to describe these products as unashamedly genuine, unique and real.