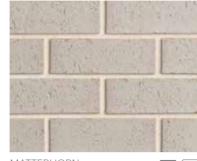

#### ALTITUDE

As one of our most successful and popular ranges, Altitude clay bricks are a semi-glazed, wirecut finished brick product that provides texture and colour consistency. Created with a selection of on-trend colours, each brick colour has been named after an impressive pinnacle symbolic of the grandiose nature of awe-inspiring mountains, fitting of the premium nature of this quality product.

**EVEREST** 

MATTERHORN EXP

APOLLO EXP

With clean lines, a beautiful smooth satin finish and colour shades of deeper undulation that are rich in character, these bricks can be used as a stand alone statement or in composite styles and designs to complement other textures.