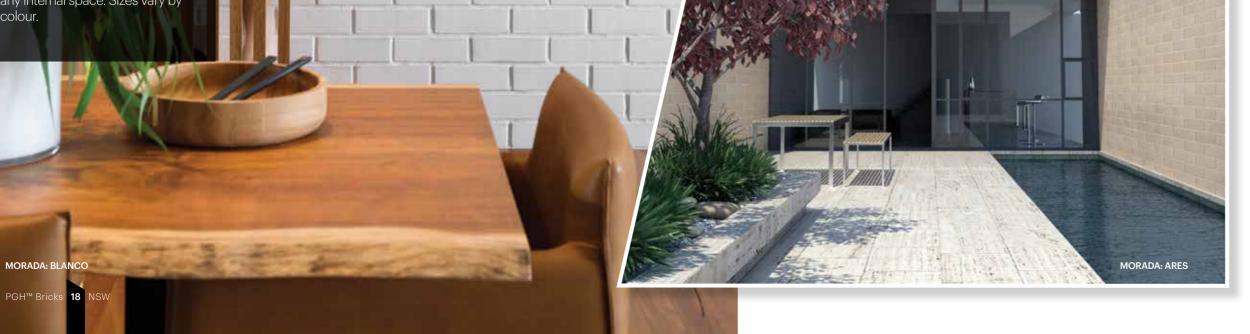

# Morada

**LUXURY** 

COLLECTION

At the forefront of contemporary design, the clean lines, divine colours and ultra-smooth textures of our Morada brick range set a new benchmark for building luxury.

Made in Spain from ultra-fine clay, we've now introduced five new colours to the Morada colour palette, to increase the design versatility of this stunning range even further.

Building on our existing and already flexible Morada colour palette, these colour-through bricks are now available in five unique new shades; Ares, Rojo, Cacao, Nero Satin and Nero Gloss.

Use as a stand-alone material in any luxury modern build to evoke strength, simplicity and style or alternatively, pair with other materials to create trendsetting contrasts in colour, texture and design.

The Morada Range is available in three different sizes; Standard, Splits, and the long, sleek design of Linear.

All colours are also available as a brick facing, giving you the design flexibility to get the timeless beauty of brick into any internal space. Sizes vary by colour.

# BLANCO

**MORADA** 

**STANDARD** 

CORNER

FACE

BRICK FACINGS ACHIEVE THE REAL BRICK LOOK INTERNALLY, WITHOUT THE WEIGHT AND SPACE LIMITATIONS.

MORADA SPLITS

# CENIZA EXP

"The finest blends of European clays have been sourced to curate the Morada Collection of sophisticated neutrals with superior smooth and consistent finishes."

MORADA LINEAR

All bricks are available as BRICK FACINGS. Minimum orders and lead times may apply.

#### **MORADA LINEAR FACINGS**

GET THE BRICK LOOK INTERNALLY, WITHOUT THE WEIGHT AND SPACE LIMITATIONS.

PGH™ Bricks 21 NSW

ROJO