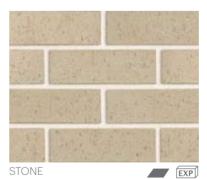

# **NATURALS®**

This range of light surface coloured bricks would have to be one of the most popular on the east coast. Naturals® offer a subtle and soft, more restrained look and feel to an external facade or a more interesting texture to an internal surface.