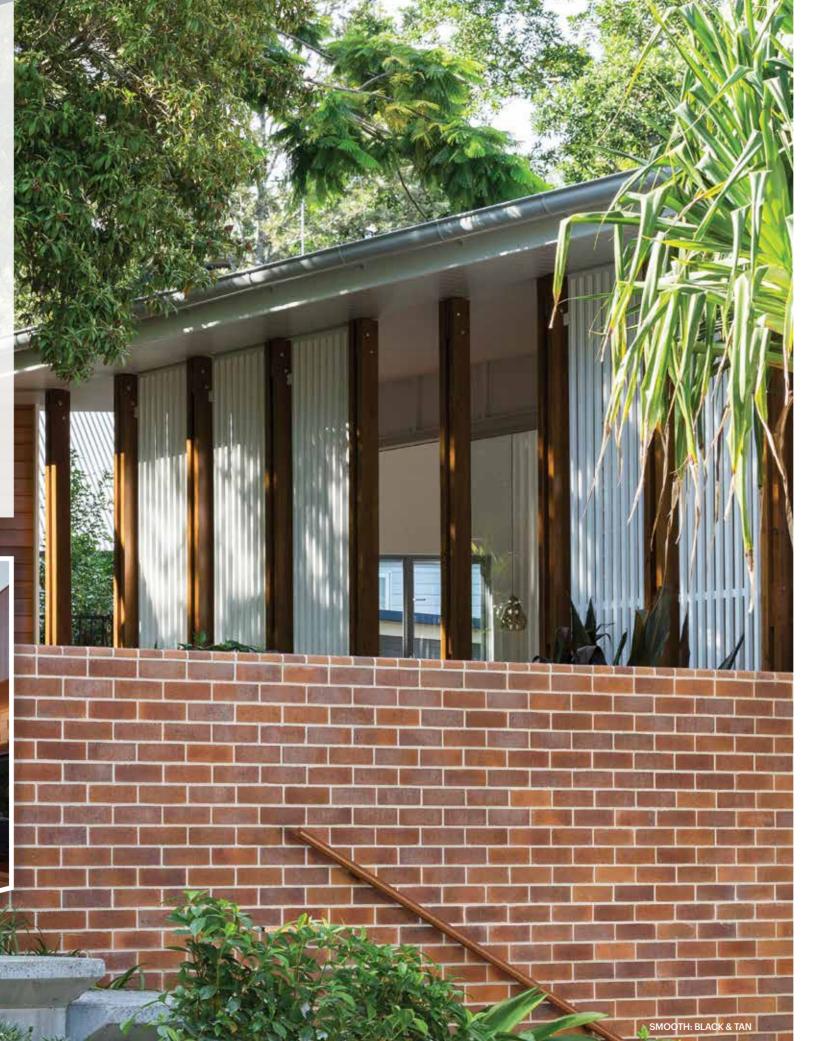

#### SMOOTH

Known for beautiful clean lines and smooth-face textures, the PGH™ Smooth range represents just that. As a popular choice with architects and designers, the smooth texture and sharp lines create a strong, clean aesthetic for residential and commercial building projects.

Available in a palette of inspirational Australian natural colours, selection options range from more matte colour choices to those with some character building colour depth and movement, such as seen in Copper Glow and Black & Tan.