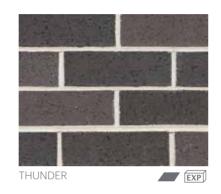

#### **SPINIFEX**

The Spinifex range offers something different, with a lightly rolled pattern over the face and head of the brick.

GHANIA

POA

CASSICA

THEMEDA BLEND 80% GHANIA / 20% POA

\*Flashing (dark markings) is a common feature with this collection.