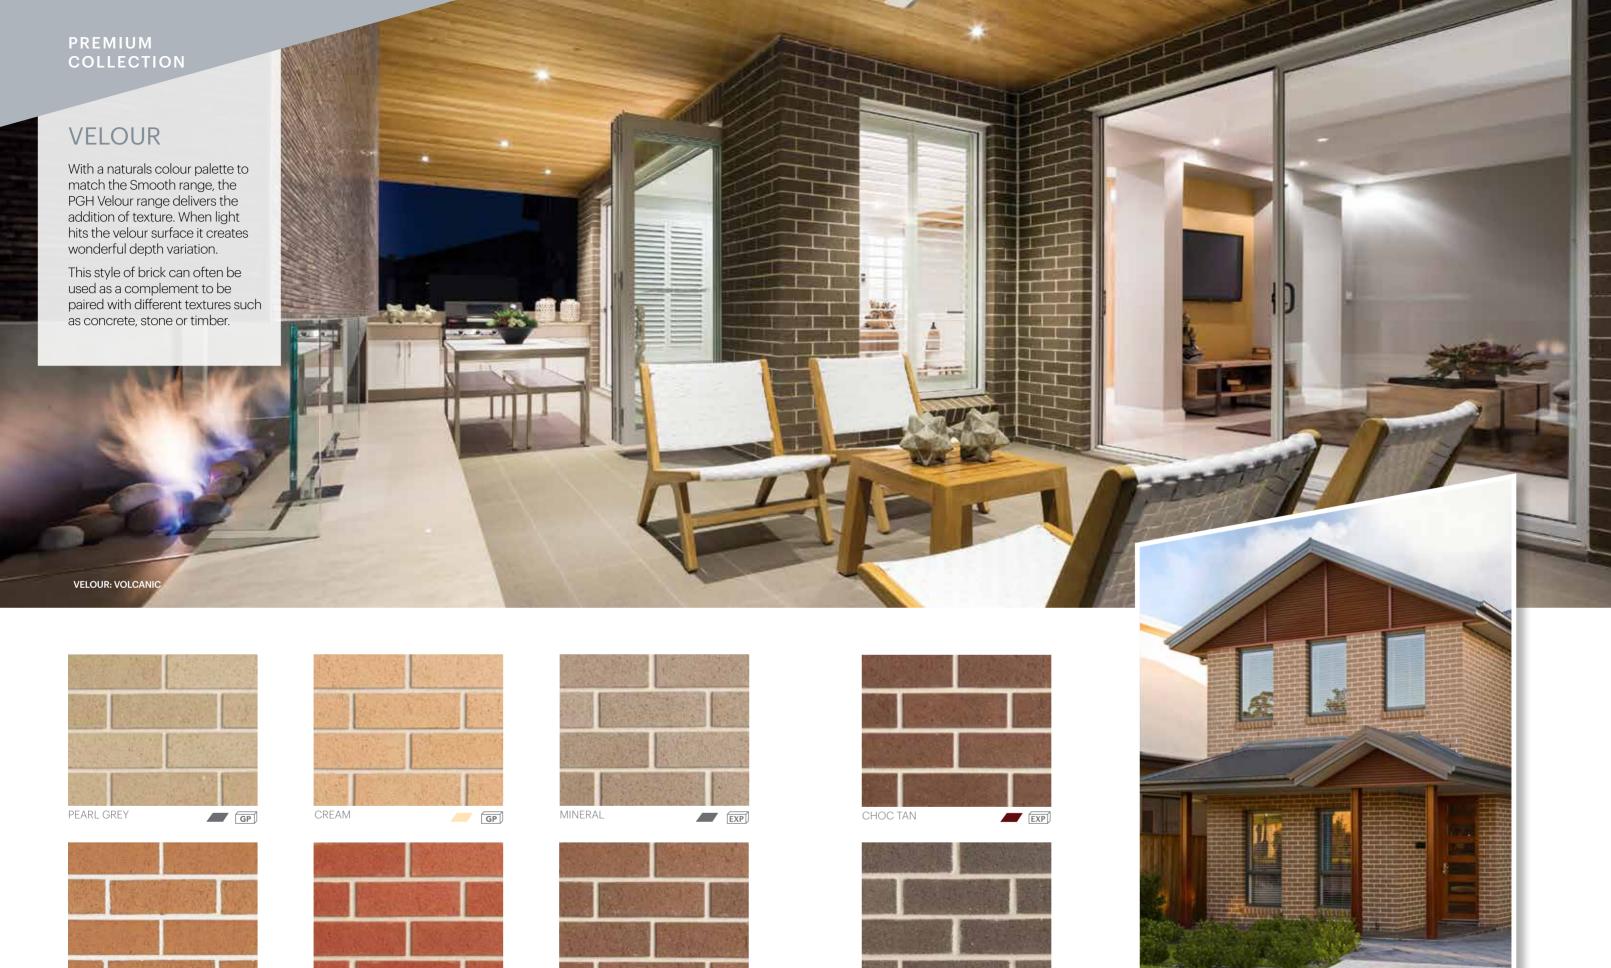

#### SMOOTH

Known for beautiful clean lines and smooth-face textures, the PGH™ Smooth range represents just that. As a popular choice with architects and designers, the smooth texture and sharp lines create a strong, clean aesthetic for residential and commercial building projects.

Available in a palette of inspirational Australian natural colours, selection options range from more matte colour choices to those with some character building colour depth and movement, such as seen in Copper Glow and Black & Tan.

PGH™ Smooths can be colour matched with bricks from the PGH™ Velour range to achieve tone and textural variation.

SMOOTH: COPPER GLOW

^Made in QLD.

PGH™ Bricks 36 NSW

EXP

VOLCANIC

EXP

BROWN