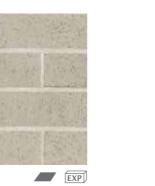

# **NATURALS®**

This range of light surface coloured bricks would have to be one of the most popular on the east coast. Naturals® offer a subtle and soft, more restrained look and feel to an external facade or a more interesting texture to an internal surface.