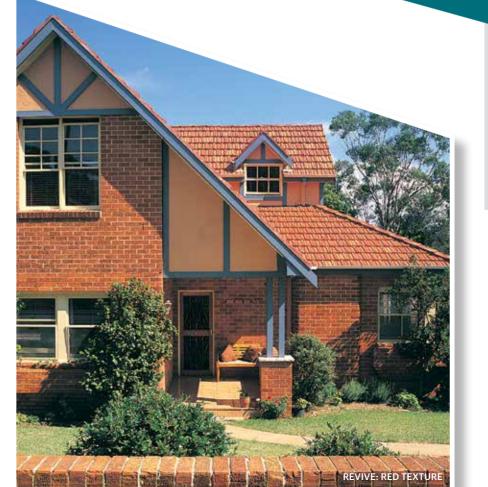

interesting texture to an internal surface.















#### CLASSIC COLLECTION

#### **SPINIFEX**

The Spinifex range offers something different, with a lightly rolled pattern over the face and head of the brick.



GHANIA



POA



CASSICA



THEMEDA BLEND 80% GHANIA / 20% POA



\*Flashing (dark markings) is a common feature with this collection.



























CLASSIC

COLLECTION





#### SUMMERVILLA

The Summervilla range carries a rolled texture on the face and headers of the brick.

















#### **FOUNDATIONS**

With a stylish stable of four core colours in a fine textured finish, the Foundations range is simple and understated.

PGH™ Bricks 46 NSW

#### **TOWNHOUSE**

One of the more traditional ranges with glass flecks in four colours.















EXP



## RENOVATOR COLLECTION

#### REVIVE

Classic authenticity allows retro red brick extensions or renovations to be executed.





PGH™ Bricks 49 NSW





| LANGMURSTEN  CENTRAL CONTROLL  LILIND  LARSEN  UTZON  UTZON  LILLIE  INGELS  HENNINGSON  DEFYER  SORENSON  LAJBRITZEN  MOLLER  ROSENBERG  TOST PRESSED  HAWKESBURY BRONZE  ORGANIC WHITE  MCGRAVIC RED  MCARVIE RD  MCARVIE RD | ] 14<br>] 14<br>] 14<br>] 14<br>] 14<br>] 14<br>] 14<br>] 14 |
|------------------------------------------------------------------------------------------------------------------------------------------------------------------------------------------------------------------------------------------------------------------------------------------------------------------------------------------------------------------