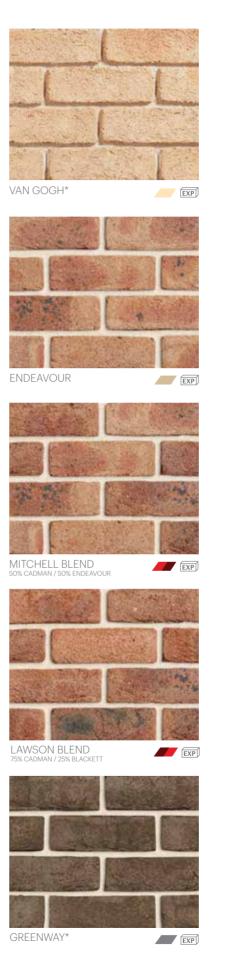

#### LUXURY COLLECTION

#### DRY PRESSED **ARCHITECTURAL**

Our Dry Pressed Architectural bricks represent PGH's highest pinnacle of luxury and style in Australian-made clay brick products.

Exquisitely produced at state-of-the-art brick-making facilities using a time-honoured dry pressed method, this range presents with exceptional consistency of strength, dimensional accuracy and colour all the way through the brick. Produced under high compression, dry clay is pressed into individual moulds, which creates a magnificent, solid colour-through brick with sharp, clean and accurate edges.

Highly sought after and specified by architects, developers, quality builders and discerning home owners, the PGH™ Dry Pressed Architectural range is the choice for superior showpieces and builds in residential and commercial applications.

- 230 X 110 X 76MM