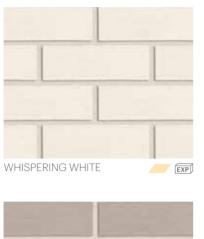

#### SMOOTH

Known for beautiful clean lines and smooth-face textures, the PGH™ Smooth range represents just that. As a popular choice with architects and designers, the smooth texture and sharp lines create a strong, clean aesthetic for residential and commercial building projects.

Available in a palette of inspirational Australian natural colours, selection options range from more matte colour choices to those with some character building colour depth and movement, such as seen in Copper Glow and Black & Tan.