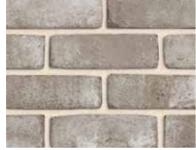

#### **HONESTLY ARTISAN**

Especially designed for those who gravitate towards a modern interpretation of authenticity and unrestrained character, we present the raw and gritty Honestly Artisan range. With a unique artisan look and feel, this adaption of the classic Australian sandstock brick has been especially created with an imperfect, roughened surface texture and a highly desirable colour-through quality.

Available in three solid brick choices, we have Chalk - a highly sought-after warm white; Hessian - a natural brown grey; and Bespattered - an industrial mottled brown grey with a randomly splashed white coating.

These bricks have a certain gravelly charm about them that is highly valued by designers who seek products which enable a mood to be created that presents with integrity. Architects tend to describe these products as unashamedly genuine, unique and real.