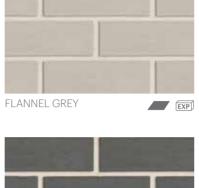

#### SMOOTH

Known for beautiful clean lines and smooth-face textures, the PGH™ Smooth range represents just that. As a popular choice with architects and designers, the smooth texture and sharp lines create a strong, clean aesthetic for residential and commercial building projects.

Available in a palette of inspirational Australian natural colours, selection options range from more matte colour choices to those with some character building colour depth and movement, such as seen in Copper Glow and Black & Tan.