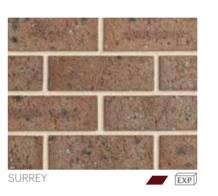

BESPATTERED

HESSIAN

WISEMAN

**JACKSON** 

CADMAN

EXP

<sup>\*</sup>Available in 50mm Splits