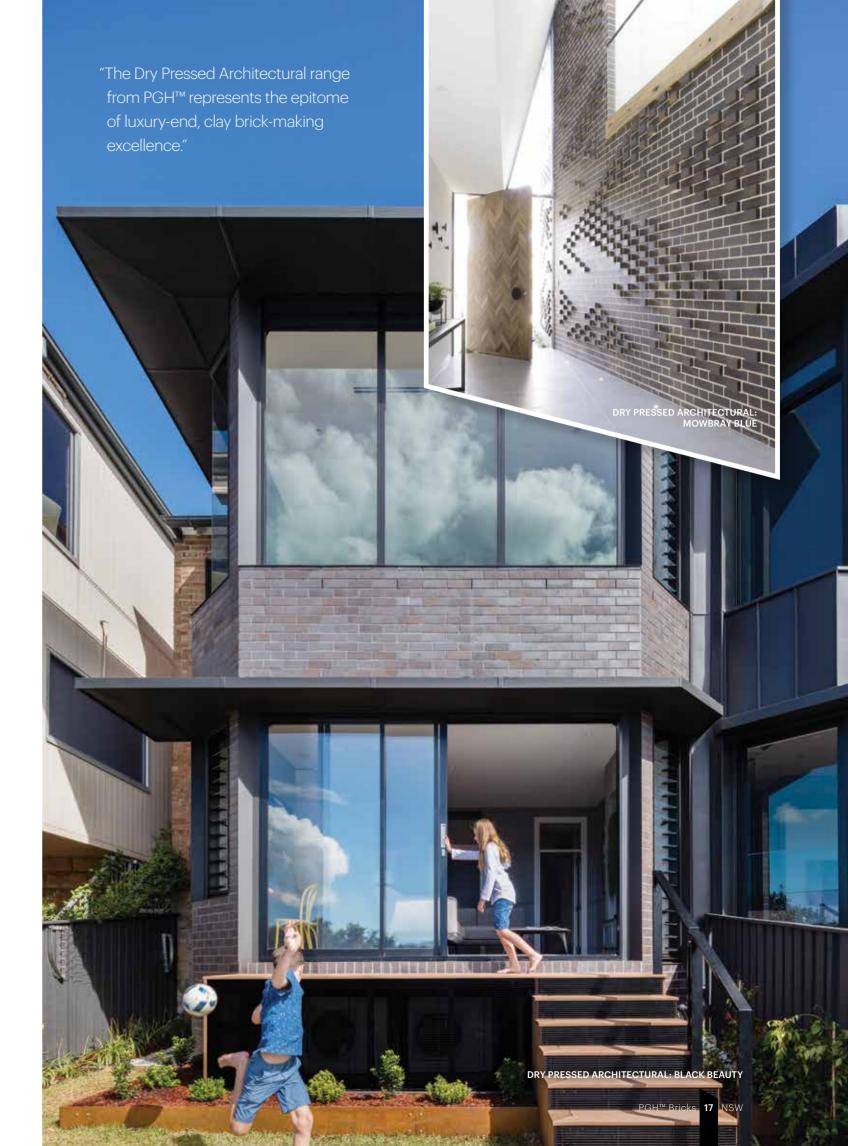

#### DRY PRESSED **ARCHITECTURAL**

Our Dry Pressed Architectural bricks represent PGH's highest pinnacle of luxury and style in Australian-made clay brick products.

Exquisitely produced at state-of-the-art brick-making facilities using a time-honoured dry pressed method, this range presents with exceptional consistency of strength, dimensional accuracy and colour all the way through the brick. Produced under high compression, dry clay is pressed into individual moulds, which creates a magnificent, solid colour-through brick with sharp, clean and accurate edges.

Highly sought after and specified by architects, developers, quality builders and discerning home owners, the PGH™ Dry Pressed Architectural range is the choice for superior showpieces and builds in residential and commercial applications.

- 230 X 110 X 76MM