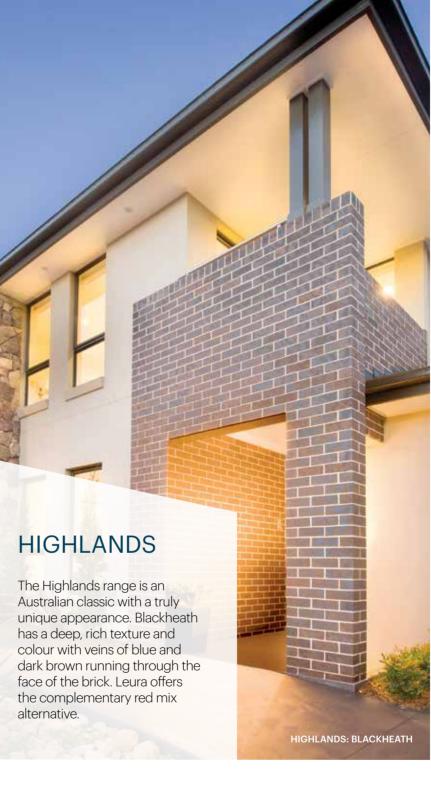

# Morada

**LUXURY** 

COLLECTION

At the forefront of contemporary design, the clean lines, divine colours and ultra-smooth textures of our Morada brick range set a new benchmark for building luxury.

Made in Spain from ultra-fine clay, we've now introduced five new colours to the Morada colour palette, to increase the design versatility of this stunning range even further.

Building on our existing and already flexible Morada colour palette, these colour-through bricks are now available in five unique new shades; Ares, Rojo, Cacao, Nero Satin and Nero Gloss.

Use as a stand-alone material in any luxury modern build to evoke strength, simplicity and style or alternatively, pair with other materials to create trendsetting contrasts in colour, texture and design.

The Morada Range is available in three different sizes; Standard, Splits, and the long, sleek design of Linear.

All colours are also available as a brick facing, giving you the design flexibility to get the timeless beauty of brick into any internal space. Sizes vary by colour.