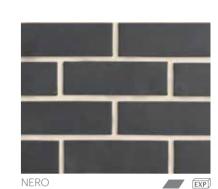

# Morada

**LUXURY** 

COLLECTION

At the forefront of contemporary design, the clean lines, divine colours and ultra-smooth textures of our Morada brick range set a new benchmark for building luxury.

Made in Spain from ultra-fine clay, we've now introduced five new colours to the Morada colour palette, to increase the design versatility of this stunning range even further.

Building on our existing and already flexible Morada colour palette, these colour-through bricks are now available in five unique new shades; Ares, Rojo, Cacao, Nero Satin and Nero Gloss.

Use as a stand-alone material in any luxury modern build to evoke strength, simplicity and style or alternatively, pair with other materials to create trendsetting contrasts in colour, texture and design.

The Morada Range is available in three different sizes; Standard, Splits, and the long, sleek design of Linear.

All colours are also available as a brick facing, giving you the design flexibility to get the timeless beauty of brick into any internal space. Sizes vary by colour.