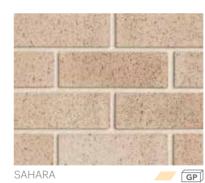

#### SUMMERVILLA

The Summervilla range carries a rolled texture on the face and headers of the brick.