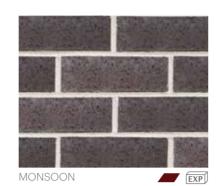

ade.



SANDALWOOD



ELDERBERRY





JUNIPER



ESCO RANGE: URBAN BLUE

#### LIFESTYLE

Designed to present a light, textured appeal, these surface coloured bricks offer a fresh, simple style and finish.





EXP

EXP



# **NATURALS®**

This range of light surface coloured bricks would have to be one of the most popular on the east coast. Naturals® offer a subtle and soft, more restrained look and feel to an external facade or a more interesting texture to an internal surface.















#### CLASSIC COLLECTION

#### **SPINIFEX**

The Spinifex range offers something different, with a lightly rolled pattern over the face and head of the brick.



GHANIA



POA



CASSICA



THEMEDA BLEND 80% GHANIA / 20% POA



\*Flashing (dark markings) is a common feature with this collection.



























CLASSIC

COLLECTION





#### SUMMERVILLA

The Summervilla range carries a rolled texture on the face and headers of the brick.

















#### **FOUNDATIONS**

With a stylish stable of four core colours in a fine textured finish, the Foundations range is simple and understated.

PGH™ Bricks 46 NSW

#### **TOWNHOUSE**

One of the more traditional ranges with glass flecks in four colours.















EXP



## RENOVATOR COLLECTION

#### REVIVE

Classic authenticity allows retro red brick extensions or renovations to be executed.





PGH™ Bricks 49 NSW





| LANGMURSTEN  CENTRAL CONTROLL  LILIND  LARSEN  UTZON  UTZON  LILLIE  INGELS  HENNINGSON  DEFYER  SORENSON  LAJBRITZEN  MOLLER  ROSENBERG  TOST PRESSED  HAWKESBURY BRONZE  ORGANIC WHITE  MCGRAVIC RED  MCAR