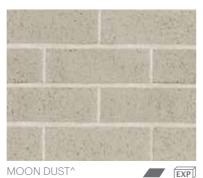

# **NATURALS®**

This range of light surface coloured bricks would have to be one of the most popular on the east coast. Naturals® offer a subtle and soft, more restrained look and feel to an external facade or a more interesting texture to an internal surface.