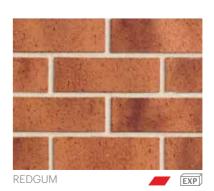

#### SUMMERVILLA

The Summervilla range carries a rolled texture on the face and headers of the brick.