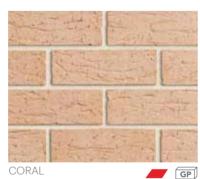

ed bricks offer a fresh, simple style and finish.





EXP

EXP



# **NATURALS®**

This range of light surface coloured bricks would have to be one of the most popular on the east coast. Naturals® offer a subtle and soft, more restrained look and feel to an external facade or a more interesting texture to an internal surface.















#### CLASSIC COLLECTION

#### **SPINIFEX**

The Spinifex range offers something different, with a lightly rolled pattern over the face and head of the brick.



GHANIA



POA



CASSICA



THEMEDA BLEND 80% GHANIA / 20% POA



\*Flashing (dark markings) is a common feature with this collection.



























CLASSIC

COLLECTION





#### SUMMERVILLA

The Summervilla range carries a rolled texture on the face and headers of the brick.

















#### **FOUNDATIONS**

With a stylish stable of four core colours in a fine textured finish, the Foundations range is simple and understated.

PGH™ Bricks 46 NSW

#### **TOWNHOUSE**

One of the more traditional ranges with glass flecks in four colours.















EXP



## RENOVATOR COLLECTION

#### REVIVE

Classic authenticity allows retro red brick extensions or renovations to be executed.





PGH™ Bricks 49 NSW





| LANGMURSTEN  CENTRAL CONTROLL  LILIND  LARSEN  UTZON  UTZON  LILLIE  INGELS  HENNINGSON  DEFYER  SORENSON  LAJBRITZEN  MOLLER  ROSENBERG  TOST PRESSED  HAWKESBURY BRONZE  ORGANIC WHITE  MCGRAVIC RED  MCARVIE RD  MCARVIE RD | ] 14<br>] 14<br>] 14<br>] 14<br>] 14<br>] 14<br>] 14<br>] 14 |
|----------------------------------------------------------------------