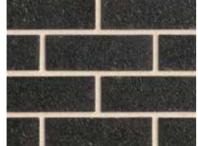

#### METALLIC

The PGH™ Metallic range are a clay extruded, wirecut brick finished with a subtle metallic sheen to achieve a more opulent effect. Often used as the dominant façade surface in many modern residential designs, this popular brick can be used to achieve a diverse spectrum of design look and feels.

#### ALTITUDE

As one of our most successful and popular ranges, Altitude clay bricks are a semi-glazed, wirecut finished brick product that provides texture and colour consistency. Created with a selection of on-trend colours, each brick colour has been named after an impressive pinnacle symbolic of the grandiose nature of awe-inspiring mountains, fitting of the premium nature of this quality product.