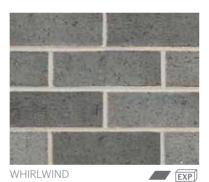

#### **SPINIFEX**

The Spinifex range offers something different, with a lightly rolled pattern over the face and head of the brick.

GHANIA

POA

CASSICA

THEMEDA BLEND 80% GHANIA / 20% POA

\*Flashing (dark markings) is a common feature with this collection.