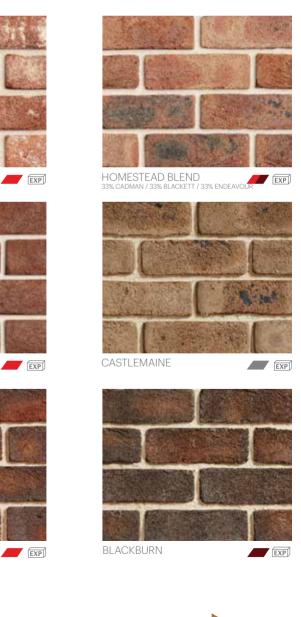

#### **HONESTLY ARTISAN**

Especially designed for those who gravitate towards a modern interpretation of authenticity and unrestrained character, we present the raw and gritty Honestly Artisan range. With a unique artisan look and feel, this adaption of the classic Australian sandstock brick has been especially created with an imperfect, roughened surface texture and a highly desirable colour-through quality.

Available in three solid brick choices, we have Chalk - a highly sought-after warm white; Hessian - a natural brown grey; and Bespattered - an industrial mottled brown grey with a randomly splashed white coating.

These bricks have a certain gravelly charm about them that is highly valued by designers who seek products which enable a mood to be created that presents with integrity. Architects tend to describe these products as unashamedly genuine, unique and real.

BESPATTERED

HESSIAN

WISEMAN

**JACKSON** 

CADMAN

EXP

<sup>\*</sup>Available in 50mm Splits