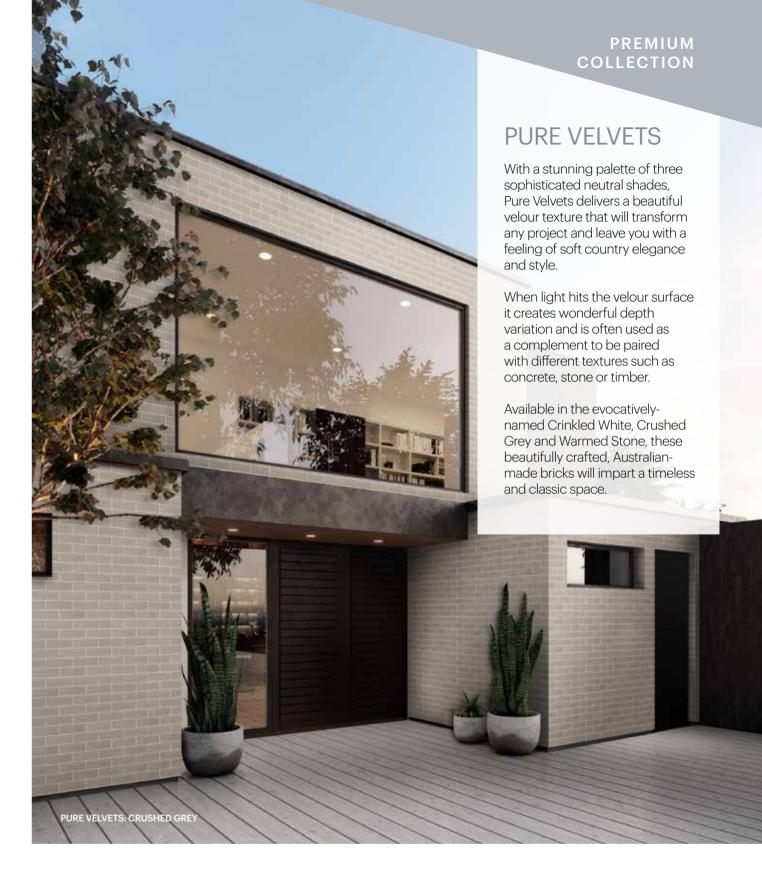

# Morada

**LUXURY** 

COLLECTION

At the forefront of contemporary design, the clean lines, divine colours and ultra-smooth textures of our Morada brick range set a new benchmark for building luxury.

Made in Spain from ultra-fine clay, we've now introduced five new colours to the Morada colour palette, to increase the design versatility of this stunning range even further.

Building on our existing and already flexible Morada colour palette, these colour-through bricks are now available in five unique new shades; Ares, Rojo, Cacao, Nero Satin and Nero Gloss.

Use as a stand-alone material in any luxury modern build to evoke strength, simplicity and style or alternatively, pair with other materials to create trendsetting contrasts in colour, texture and design.

The Morada Range is available in three different sizes; Standard, Splits, and the long, sleek design of Linear.

All colours are also available as a brick facing, giving you the design flexibility to get the timeless beauty of brick into any internal space. Sizes vary by colour.