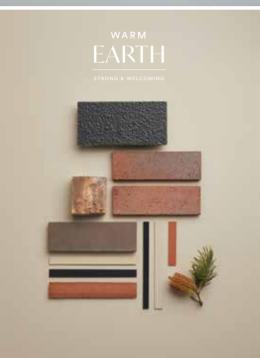

#### **ALFRESCO**

Alfresco represents the epitome of fresh, modern classics. These are quintessential contemporary surface coloured bricks with a textured surface finish.

BOTANICALS: JUNIPER & SANDALWOOD

natural flora to your home, while using a material that's both strong and sustainable.

Four gorgeously earthy and natural colours make up the new range. These colours can be used on their own or combined with other colours and materials to create a harmonious, organic palette for your home's facade.

SANDALWOOD

ELDERBERRY

JUNIPER

ESCO RANGE: URBAN BLUE