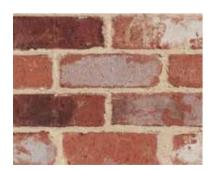

#### **HONESTLY ARTISAN**

Especially designed for those who gravitate towards a modern interpretation of authenticity and unrestrained character, we present the raw and gritty Honestly Artisan range. With a unique artisan look and feel, this adaption of the classic Australian sandstock brick has been especially created with an imperfect, roughened surface texture and a highly desirable colour-through quality.

Available in three solid brick choices, we have Chalk - a highly sought-after warm white; Hessian - a natural brown grey; and Bespattered - an industrial mottled brown grey with a randomly splashed white coating.

These bricks have a certain gravelly charm about them that is highly valued by designers who seek products which enable a mood to be created that presents with integrity. Architects tend to describe these products as unashamedly genuine, unique and real.

BESPATTERED

HESSIAN

WISEMAN

**JACKSON** 

CADMAN

EXP

<sup>\*</sup>Available in 50mm Splits