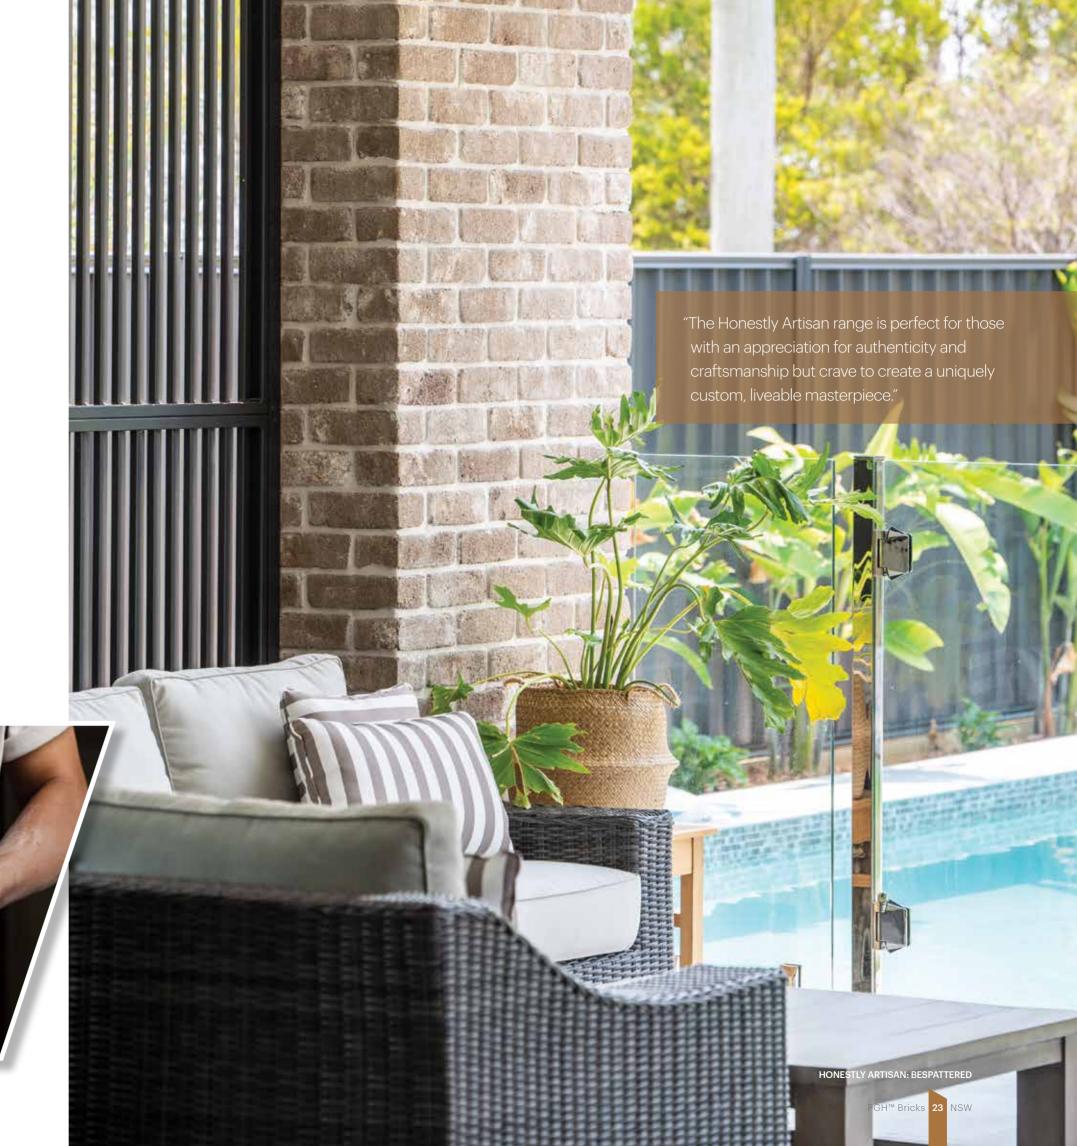

#### **HONESTLY ARTISAN**

Especially designed for those who gravitate towards a modern interpretation of authenticity and unrestrained character, we present the raw and gritty Honestly Artisan range. With a unique artisan look and feel, this adaption of the classic Australian sandstock brick has been especially created with an imperfect, roughened surface texture and a highly desirable colour-through quality.

Available in three solid brick choices, we have Chalk - a highly sought-after warm white; Hessian - a natural brown grey; and Bespattered - an industrial mottled brown grey with a randomly splashed white coating.

These bricks have a certain gravelly charm about them that is highly valued by designers who seek products which enable a mood to be created that presents with integrity. Architects tend to describe these products as unashamedly genuine, unique and real.

BESPATTERED

HESSIAN

WISEMAN

**JACKSON** 

CADMAN

EXP

<sup>\*</sup>Available in 50mm Splits