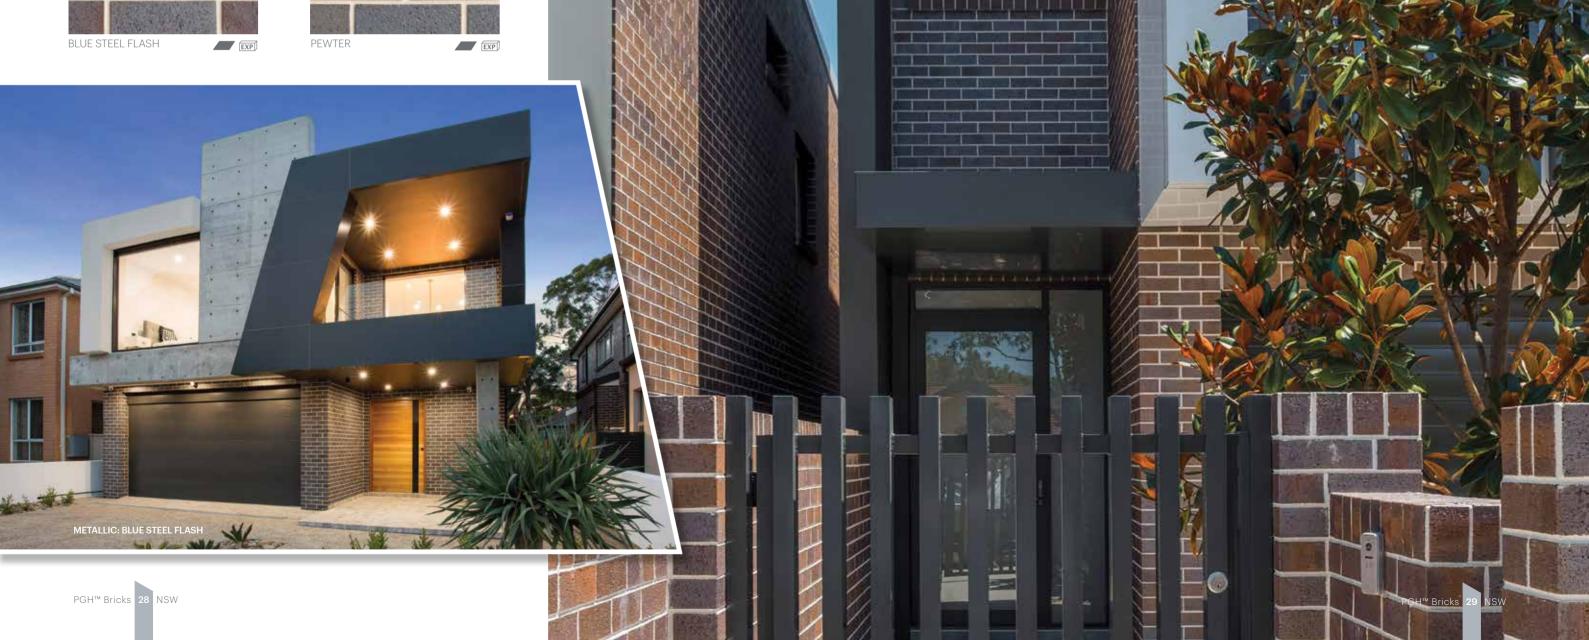

#### METALLIC

The PGH™ Metallic range are a clay extruded, wirecut brick finished with a subtle metallic sheen to achieve a more opulent effect. Often used as the dominant façade surface in many modern residential designs, this popular brick can be used to achieve a diverse spectrum of design look and feels.