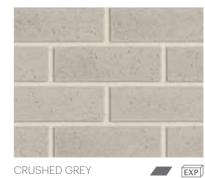

#### SMOOTH

Known for beautiful clean lines and smooth-face textures, the PGH™ Smooth range represents just that. As a popular choice with architects and designers, the smooth texture and sharp lines create a strong, clean aesthetic for residential and commercial building projects.

Available in a palette of inspirational Australian natural colours, selection options range from more matte colour choices to those with some character building colour depth and movement, such as seen in Copper Glow and Black & Tan.

PGH™ Smooths can be colour matched with bricks from the PGH™ Velour range to achieve tone and textural variation.

SMOOTH: COPPER GLOW

^Made in QLD.

PGH™ Bricks 36 NSW

EXP

VOLCANIC

EXP

BROWN