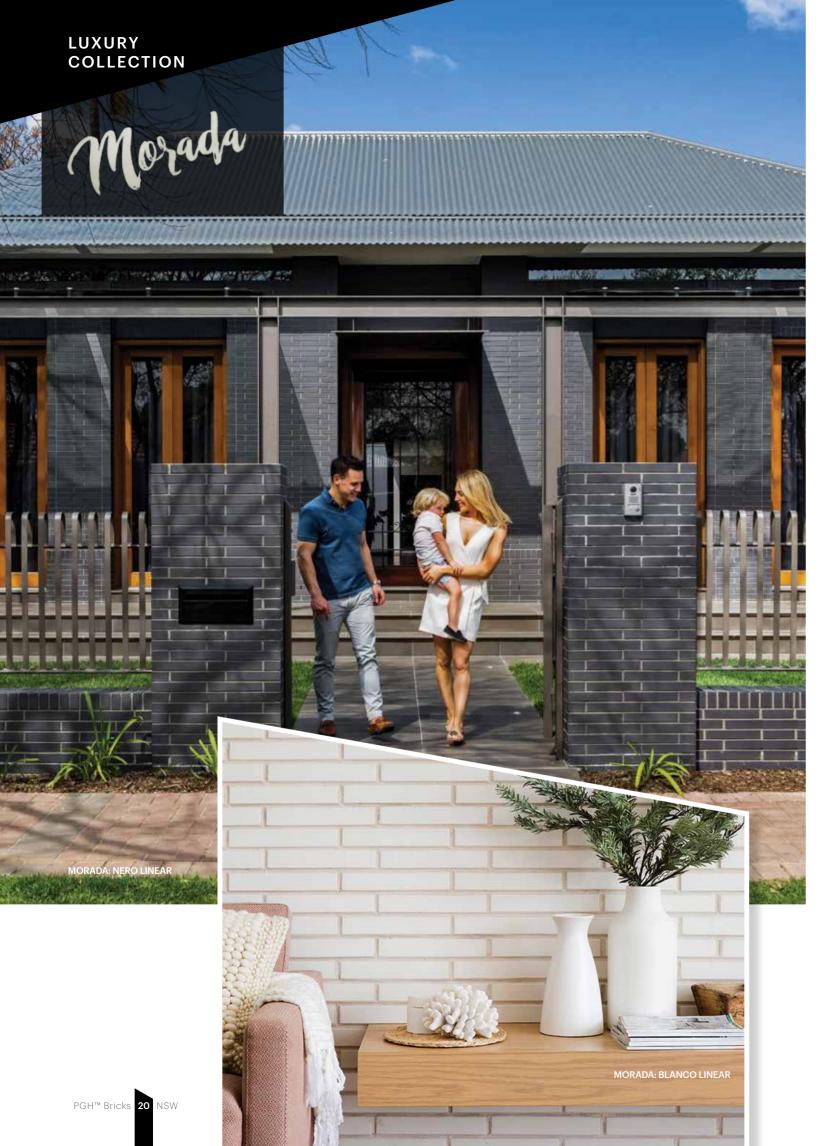

# Morada

**LUXURY** 

COLLECTION

At the forefront of contemporary design, the clean lines, divine colours and ultra-smooth textures of our Morada brick range set a new benchmark for building luxury.

Made in Spain from ultra-fine clay, we've now introduced five new colours to the Morada colour palette, to increase the design versatility of this stunning range even further.

Building on our existing and already flexible Morada colour palette, these colour-through bricks are now available in five unique new shades; Ares, Rojo, Cacao, Nero Satin and Nero Gloss.

Use as a stand-alone material in any luxury modern build to evoke strength, simplicity and style or alternatively, pair with other materials to create trendsetting contrasts in colour, texture and design.

The Morada Range is available in three different sizes; Standard, Splits, and the long, sleek design of Linear.

All colours are also available as a brick facing, giving you the design flexibility to get the timeless beauty of brick into any internal space. Sizes vary by colour.

#### **MORADA LINEAR FACINGS**

GET THE BRICK LOOK INTERNALLY, WITHOUT THE WEIGHT AND SPACE LIMITATIONS.

PGH™ Bricks 21 NSW

ROJO