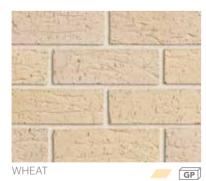

#### **HONESTLY ARTISAN**

Especially designed for those who gravitate towards a modern interpretation of authenticity and unrestrained character, we present the raw and gritty Honestly Artisan range. With a unique artisan look and feel, this adaption of the classic Australian sandstock brick has been especially created with an imperfect, roughened surface texture and a highly desirable colour-through quality.

Available in three solid brick choices, we have Chalk - a highly sought-after warm white; Hessian - a natural brown grey; and Bespattered - an industrial mottled brown grey with a randomly splashed white coating.

These bricks have a certain gravelly charm about them that is highly valued by designers who seek products which enable a mood to be created that presents with integrity. Architects tend to describe these products as unashamedly genuine, unique and real.

BESPATTERED

HESSIAN

WISEMAN

**JACKSON** 

CADMAN

EXP

<sup>\*</sup>Available in 50mm Splits