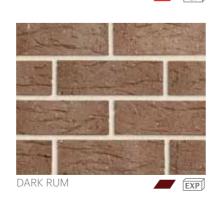

#### **HONESTLY ARTISAN**

Especially designed for those who gravitate towards a modern interpretation of authenticity and unrestrained character, we present the raw and gritty Honestly Artisan range. With a unique artisan look and feel, this adaption of the classic Australian sandstock brick has been especially created with an imperfect, roughened surface texture and a highly desirable colour-through quality.

Available in three solid brick choices, we have Chalk - a highly sought-after warm white; Hessian - a natural brown grey; and Bespattered - an industrial mottled brown grey with a randomly splashed white coating.

These bricks have a certain gravelly charm about them that is highly valued by designers who seek products which enable a mood to be created that presents with integrity. Architects tend to describe these products as unashamedly genuine, unique and real.

BESPATTERED

HESSIAN

WISEMAN

**JACKSON** 

CADMAN

EXP

<sup>\*</sup>Available in 50mm Splits