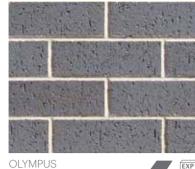

#### ALTITUDE

As one of our most successful and popular ranges, Altitude clay bricks are a semi-glazed, wirecut finished brick product that provides texture and colour consistency. Created with a selection of on-trend colours, each brick colour has been named after an impressive pinnacle symbolic of the grandiose nature of awe-inspiring mountains, fitting of the premium nature of this quality product.

**EVEREST** 

MATTERHORN EXP

APOLLO EXP

With clean lines, a beautiful smooth satin finish and colour shades of deeper undulation that are rich in character, these bricks can be used as a stand alone statement or in composite styles and designs to complement other textures.