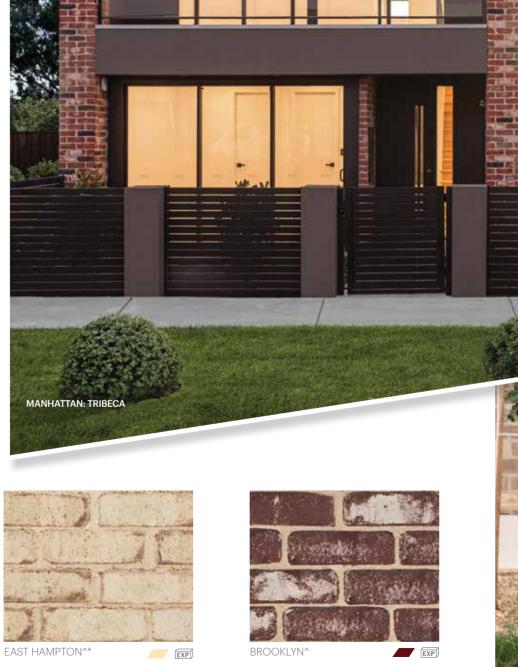

## MANHATTAN

INDUSTRIAL CHIC BRICKS

The Industrial Chic movement has fuelled the inspiration behind the creation of our bespoke, locally made Manhattan range of recycled-look and feel bricks.

The urban and raw Manhattan range is signified by bricks that have been purpose-made to take on the weathered and tumbled imperfections of intended knots, scratches and nicks and colour blending designed to bring to life an edgy, exposed brick wall look and feel.

But unlike many recycled brick products, the Manhattan range has been produced with today's modern technological advancements behind the crafted manufacturing process, ensuring these bricks deliver consistent strength, durability and longevity as well as the benefits of Exposure Grading that actual recycled bricks may not have.

MANHATTAN: CHELSEA