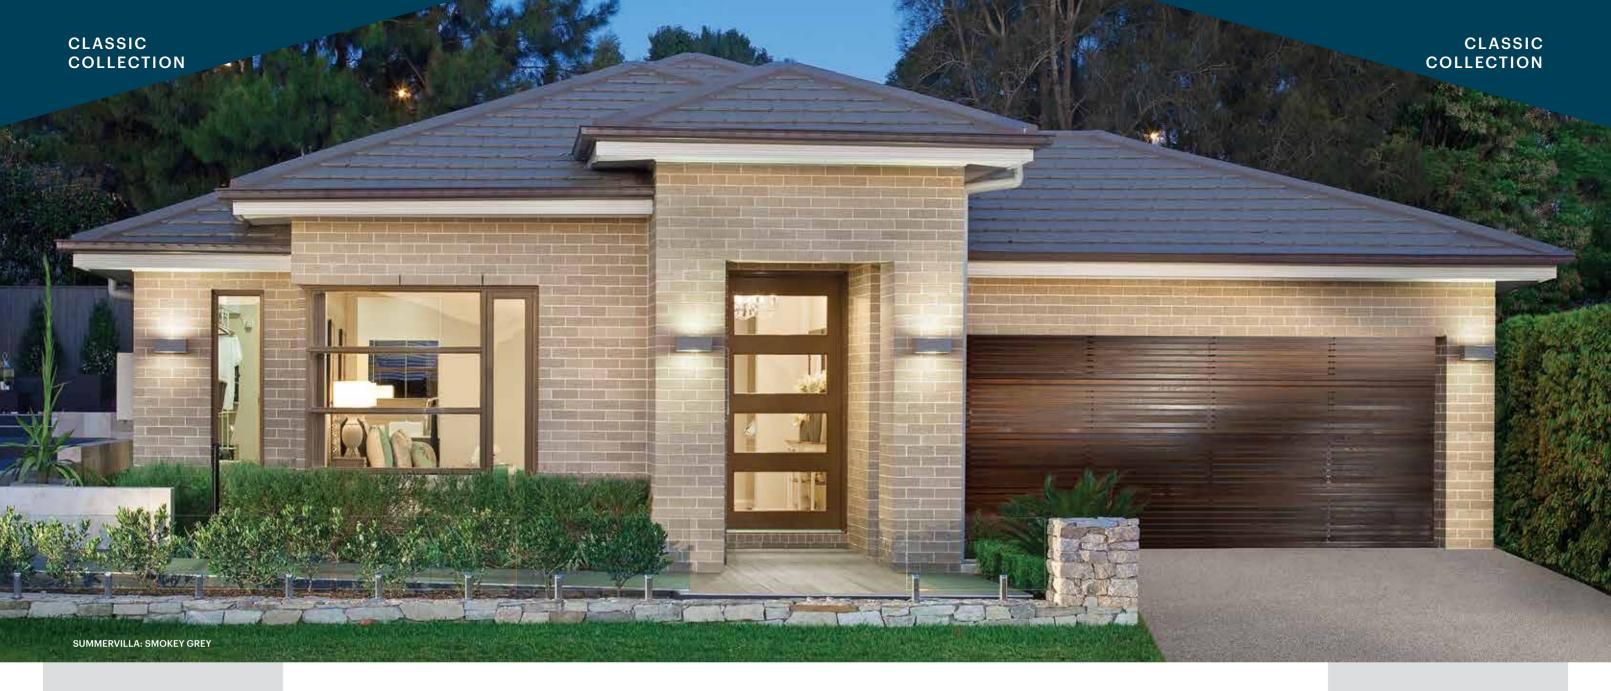

#### SUMMERVILLA

The Summervilla range carries a rolled texture on the face and headers of the brick.