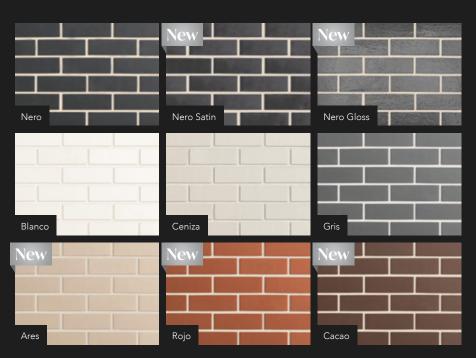

# Design Versatility

At the forefront of contemporary design, the clean lines, divine colours and ultra-smooth textures of our Morada brick range set a new benchmark for building luxury.

Building on our existing and flexible Morada colour palette, these colour-through bricks are now available in five unique new shades; Ares, Rojo, Cacao, Nero Satin and Nero Gloss.

The Morada Range is available in three different sizes; Standard, Splits, and the long, sleek design of Linear.\* All colours are also available as a brick facing, giving you the design flexibility to get the timeless beauty of brick into any internal space.