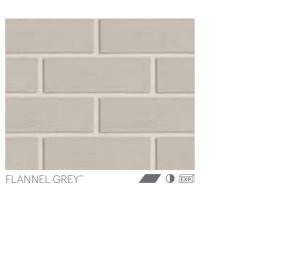

#### **PURE VELVETS**

With a stunning palette of three sophisticated neutral shades, Pure Velvets delivers a beautiful velour texture that will transform any project and leave you with a feeling of soft country elegance and style.

When light hits the velour surface it creates wonderful depth variation and is often used as a complement to be paired with different textures such as concrete, stone or timber.

Available in the evocativelynamed Crinkled White, Crushed Grey and Warmed Stone, these beautifully crafted, Australianmade bricks will impart a timeless and classic space.