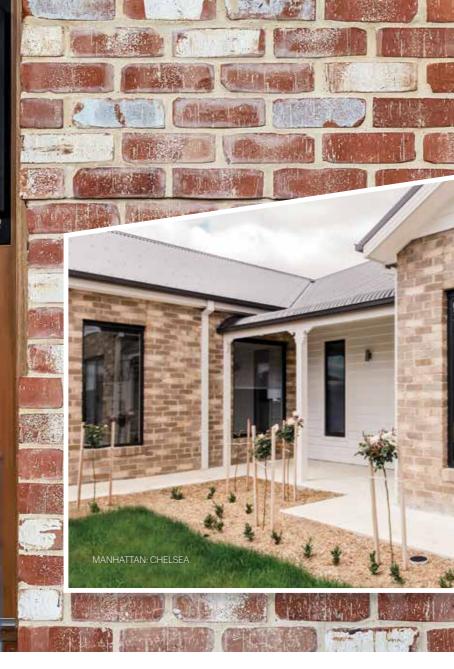

### MANHATTAN

INDUSTRIAL CHIC BRICKS

The Industrial Chic movement has fuelled the inspiration behind the creation of our bespoke, locally made Manhattan range of recycledlook and feel bricks.

The urban and raw this range is signified by bricks that have been purpose-made to take on the weathered and tumbled imperfections of intended knots, scratches and nicks and colour blending designed to bring to life an edgy, exposed brick wall look and feel.

The Manhattan range has been produced with today's modern technological advancements behind the crafted manufacturing process, ensuring these bricks deliver consistent strength, durability and longevity as well as the benefits of Exposure Grading that actual recycled bricks may not have.