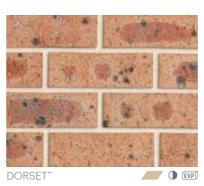

lifted the moment you reach home. Inspired by the low key luxury of the Hamptons, this fresh, crisp and classic colour palette has been designed to infuse any home with a warm and welcoming air.

Combine the three artfully restrainted colours for subtle contrasts and smooth gradients, or let each one breathe on its own.

Our Simply Hamptons brick range is perfect for creating stylish and functional light-filled spaces with the flexibility, beauty and durability of brick, perfect for Australia.

KY



2

SCULPTED GREY^



Č

^ SC - Surface Coloured

FRESH WHITE<sup>^</sup>

SIMPLY HAMPTONS: BREEZE



#### CLASSIC COLLECTION



### ELEMENTS

These bricks have small stones rolled across the surface creating a speckled face finish. There are four core colours.









~ CT - Colour Through





HAMPSHIRE<sup>\*</sup>





~ CT - Colour Through





#### RENOVATOR COLLECTION

#### TOWNHOUSE

One of the more traditional ranges with glass flecks in four colours.





#### RENOVATOR COLLECTION

#### REVIVE

Classic authenticity allows retro red brick extensions or renovations to be executed.



~ CT - Colour Through

PGH™ Bricks **45** NSW

## **BRICK TIPS & FACTS**

#### NATURAL VARIATIONS

The inherent beauty, appeal and distinctive look of clay bricks comes from the natural variations found in the raw materials used in the brick making process and may mean colour and texture variations will occur from time to time. Colours shown are indicative only and should not be used for final selection. Products ordered should be chosen from actual samples current at the time of order.

#