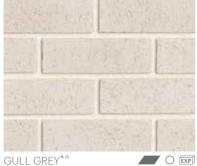

#### COASTAL **HAMPTONS**

Coastal Hamptons conveys relaxed, welcoming style, showcasing the colours of the Australian coast and beach, wherever you are.

American in origin, yet quintessentially Australian, Coastal Hamptons is a relaxed yet luxurious trend, teaming white timber panelling, pitched ceilings and pale timber floors with neutral and ocean-inspired tones.

Bricks are also integral to achieving a timeless Coastal Hamptons style, bringing solidity and texture whilst complementing a soft, sophisticated colour scheme.

HARTLANDS#~

GULL GREY\*1

\* Made in QLD | ^ SC - Surface Coloured

O EXP