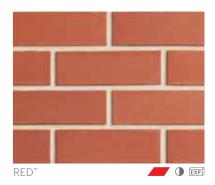

### HIGHLANDS

The Highlands range is an Australian classic with a truly unique appearance. Blackheath has a deep, rich texture and colour with veins of blue and dark brown running through the face of the brick. Leura offers the complementary red mix alternative.