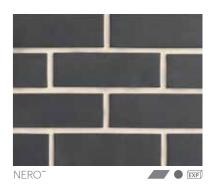

Building on our existing and already flexible Morada colour palette, these colour-through bricks are now available in five unique new shades; Ares, Rojo, Cacao, Nero Satin and Nero Gloss.

Use as a stand-alone material in any luxury modern build to evoke strength, simplicity and style or alternatively, pair with other materials to create trendsetting contrasts in colour, texture and design.

#### MORADA **STANDARD**

NERO SATIN<sup>+</sup>

MORADA LINEAR **FACINGS** 

BRICK FACINGS ACHIEVE THE REAL BRICK LOOK INTERNALLY, WITHOUT THE WEIGHT AND SPACE LIMITATIONS.

EXP

GRIS"

NERO~

ARES~