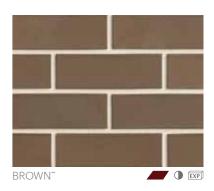

### **ALFRESCO**

Alfresco represents the epitome of fresh, modern classics. These are quintessential contemporary surface coloured bricks with a textured surface finish.

URBAN BLUE'

CHOCOLATTO^

TRUFFLE^

CO: URBAN BLUE