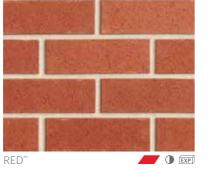

### HIGHLANDS

The Highlands range is an Australian classic with a truly unique appearance. Blackheath has a deep, rich texture and colour with veins of blue and dark brown running through the face of the brick. Leura offers the complementary red mix alternative.