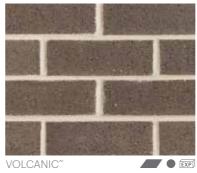

### VELOUR

With a naturals colour palette to match the Smooth range, the PGH Velour range delivers the addition of texture. When light hits the velour surface it creates wonderful depth variation.

This style of brick can often be used as a complement to be paired with different textures such as concrete, stone or timber.

VELOUR: VOLCANIC

|          | 1           |
|----------|-------------|
|          |             |
|          | and and the |
|          |             |
| MINERAL~ |             |

-

1000