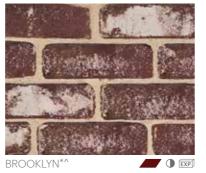

ation of our bespoke, locally made Manhattan range of recycledlook and feel bricks.

The urban and raw this range is signified by bricks that have been purpose-made to take on the weathered and tumbled imperfections of intended knots, scratches and nicks and colour blending designed to bring to life an edgy, exposed brick wall look and feel.

The Manhattan range has been produced with today's modern technological advancements behind the crafted manufacturing process, ensuring these bricks deliver consistent strength, durability and longevity as well as the benefits of Exposure Grading that actual recycled bricks may not have.



TRIBECA\* 



"The highly sought after Modern Industrial look and feel can be achieved with the cleverly crafted Manhattan Collection of recycled-look bricks."







\* Made In South Australia. Available as brick facings | ^ SC - Surface Coloured



#### CRAFTED COLLECTION

#### **CRAFTED SANDSTOCKS**

PGH<sup>™</sup> Crafted Sandstock bricks are timeless in their look and feel and deliver a statement of Australian tradition and authenticity.

Not unexpectedly, as a true brick representation, designs specifying this style of brick can transcend between modern interpretations of contemporary rustic architectural design whilst also being completely suited to achieving an authentic colonial period or traditional heritage look.





WINDSOR<sup>~</sup>



#### METALLIC

The PGH<sup>™</sup> Metallic range is a clay extruded, wirecut brick finished with a subtle metallic sheen to achieve a more opulent effect. Often used as the dominant façade surface in