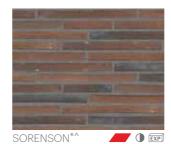

### MANHATTAN

INDUSTRIAL CHIC BRICKS

The Industrial Chic movement has fuelled the inspiration behind the creation of our bespoke, locally made Manhattan range of recycledlook and feel bricks.

The urban and raw this range is signified by bricks that have been purpose-made to take on the weathered and tumbled imperfections of intended knots, scratches and nicks and colour blending designed to bring to life an edgy, exposed brick wall look and feel.

The Manhattan range has been produced with today's modern technological advancements behind the crafted manufacturing process, ensuring these bricks deliver consistent strength, durability and longevity as well as the benefits of Exposure Grading that actual recycled bricks may not have.

TRIBECA\* 

"The highly sought after Modern Industrial look and feel can be achieved with the cleverly crafted Manhattan Collection of recycled-look bricks."

\* Made In South Australia. Available as brick facings | ^ SC - Surface Coloured