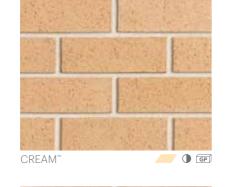

#### **NATURALS®**

This range of light surface coloured bricks would have to be one of the most popular on the east coast. Naturals® offer a subtle and soft, more restrained look and feel to an external facade or a more interesting texture to an internal surface.