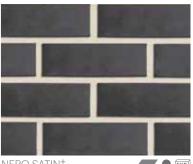

#### MORADA **STANDARD**

NERO SATIN<sup>+</sup>

MORADA LINEAR **FACINGS** 

BRICK FACINGS ACHIEVE THE REAL BRICK LOOK INTERNALLY, WITHOUT THE WEIGHT AND SPACE LIMITATIONS.

EXP

GRIS"

NERO~

ARES~

All bricks are available as brick facings. Minimum orders and lead times may apply.  $\widetilde{}$  CT - Colour Through | ^ SC - Surface Coloured