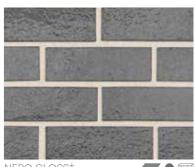

#### MORADA **STANDARD**

NERO SATIN<sup>+</sup>

MORADA LINEAR **FACINGS** 

BRICK FACINGS ACHIEVE THE REAL BRICK LOOK INTERNALLY, WITHOUT THE WEIGHT AND SPACE LIMITATIONS.

EXP

GRIS"

NERO~

ARES~

All bricks are available as brick facings. Minimum orders and lead times may apply.  $\widetilde{}$  CT - Colour Through | ^ SC - Surface Coloured