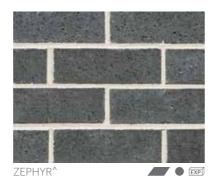

#### **DARK AND STORMY**

The deep, confident shades of our Dark and Stormy range offer a dramatic impact to any facade.

Dark and Stormy is available in five sumptuously moody shades: Monsoon, Thunder, Whirlwind, Zephyr and Lightning.