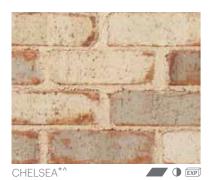

#### COASTAL **HAMPTONS**

Coastal Hamptons conveys relaxed, welcoming style, showcasing the colours of the Australian coast and beach, wherever you are.

American in origin, yet quintessentially Australian, Coastal Hamptons is a relaxed yet luxurious trend, teaming white timber panelling, pitched ceilings and pale timber floors with neutral and ocean-inspired tones.

Bricks are also integral to achieving a timeless Coastal Hamptons style, bringing solidity and texture whilst complementing a soft, sophisticated colour scheme.

HARTLANDS#~

GULL GREY\*1

\* Made in QLD | ^ SC - Surface Coloured