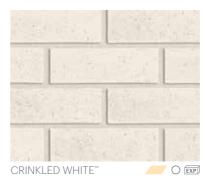

#### **PURE VELVETS**

With a stunning palette of three sophisticated neutral shades, Pure Velvets delivers a beautiful velour texture that will transform any project and leave you with a feeling of soft country elegance and style.

When light hits the velour surface it creates wonderful depth variation and is often used as a complement to be paired with different textures such as concrete, stone or timber.

Available in the evocativelynamed Crinkled White, Crushed Grey and Warmed Stone, these beautifully crafted, Australianmade bricks will impart a timeless and classic space.