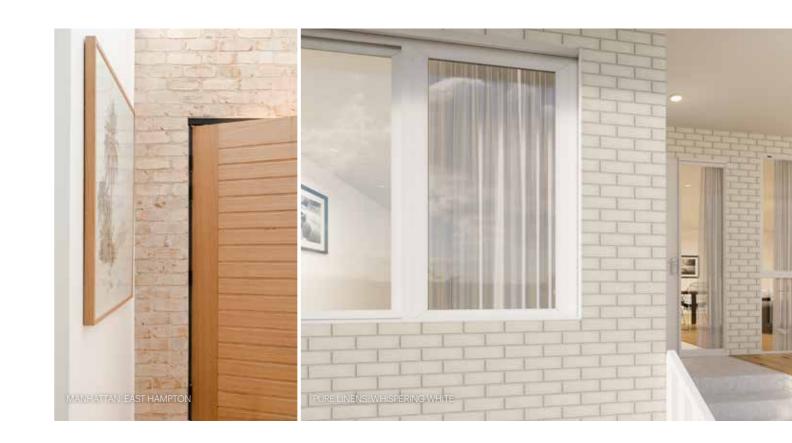

### MANHATTAN

INDUSTRIAL CHIC BRICKS

The Industrial Chic movement has fuelled the inspiration behind the creation of our bespoke, locally made Manhattan range of recycledlook and feel bricks.

The urban and raw this range is signified by bricks that have been purpose-made to take on the weathered and tumbled imperfections of intended knots, scratches and nicks and colour blending designed to bring to life an edgy, exposed brick wall look and feel.

The Manhattan range has been produced with today's modern technological advancements behind the crafted manufacturing process, ensuring these bricks deliver consistent strength, durability and longevity as well as the benefits of Exposure Grading that actual recycled bricks may not have.

TRIBECA\* 

"The highly sought after Modern Industrial look and feel can be achieved with the cleverly crafted Manhattan Collection of recycled-look bricks."

\* Made In South Australia. Available as brick facings | ^ SC - Surface Coloured

### PURE LINENS

Have you ever wished you could take a little piece of the country home? That feeling of being surrounded by nature, with gum trees, big skies and views that seem to go on forever.

Introducing Pure Linens - bricks that gently connect country authenticity with urban life. Painstakingly crafted by our passionate artisans from our factory in the small town of Jindera, not far from the New South Wales / Victoria border, they bring country soul to the heart of your home with sophistication and style.

Each brick has its own finelycurated and subtle hue, which delivers a smooth, surface texture and the highly desirable colour-through brick quality.

These beautifully crafted, quality Australian-made bricks will transform your home and leave you with a feeling of soft country elegance and style.

| - |
|---|

WHISPERING WHITE"

~ CT - Colour Through