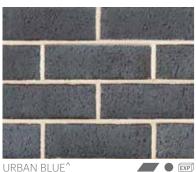

### **ALFRESCO**

Alfresco represents the epitome of fresh, modern classics. These are quintessential contemporary surface coloured bricks with a textured surface finish.

URBAN BLUE'

CHOCOLATTO^

TRUFFLE^

CO: URBAN BLUE