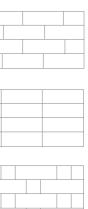

# How

A bond is a pattern in which bricks are laid. The most commonly used bond is Stretcher bond, which consists of courses of full bricks where every course is offset half a brick from the course below. Stacked and Flemish are also popular bonds that can achieve alternative looks, or get creative with hitand-miss brickwork to achieve screening and allow natural light to shine through your space.

| STRETCHER |   |
|-----------|---|
| BOND      |   |
|           | _ |

STACKED BOND

FLEMISH

BOND