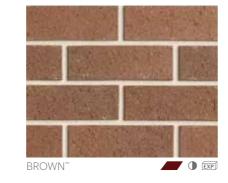

r Glow and Black & Tan.

PGH<sup>™</sup> Smooths can be colour matched with bricks from the PGH<sup>™</sup> Velour range to achieve tone and textural variation.









PEARL GREY~



COPPER GLOW\*



MINERAL~



CHOC TAN~





















\* Made in QLD | ~ CT - Colour Through

### VELOUR

With a naturals colour palette to match the Smooth range, the PGH Velour range delivers the addition of texture. When light hits the velour surface it creates wonderful depth variation.

This style of brick can often be used as a complement to be paired with different textures such as concrete, stone or timber.



VELOUR: VOLCANIC







|          | 1           |
|----------|-------------|
|          |             |
|          | and and the |
|          |             |
| MINERAL~ |             |





-

1000







#### COASTAL **HAMPTONS**

Coastal Hamptons conveys relaxed, welcoming style, showcasing the colours of the Australian coast and beach, wherever you are.

American in origin, yet quintessentially Australian, Coastal Hamptons is a relaxed yet luxurious trend, teaming white timber panelling, pitched ceilings and pale timber floors with neutral and ocean-inspired tones.

Bricks are also integral to achieving a timeless Coastal Hamptons style, bringing solidity and texture whilst complementing a soft, sophisticated colour scheme.







HARTLANDS#~



GULL GREY\*1



\* Made in QLD | ^ SC - Surface Coloured





O EXP





#### PREMIUM COLLECTION



#### DISTINCTIVELY **MELBOURNE**

The Distinctively Melbourne range offers a truly Victorian look and feel to any home. With a