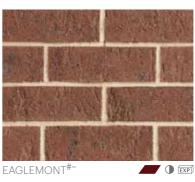

### HIGHLANDS

The Highlands range is an Australian classic with a truly unique appearance. Blackheath has a deep, rich texture and colour with veins of blue and dark brown running through the face of the brick. Leura offers the complementary red mix alternative.