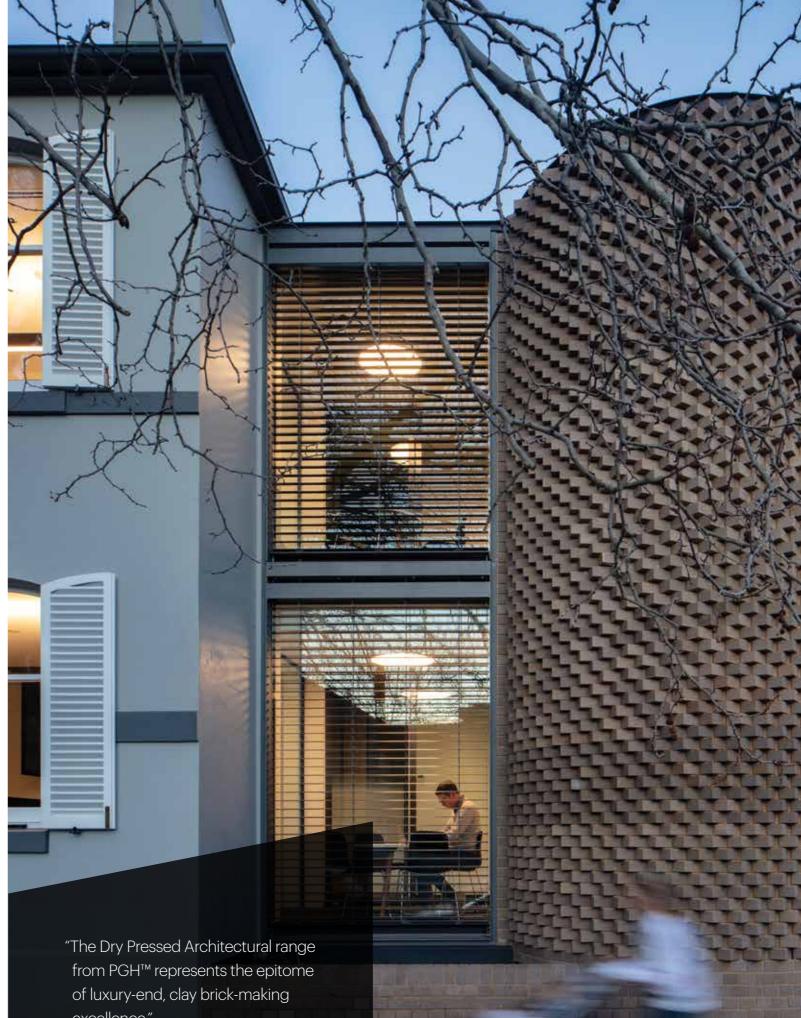

#### **DRY PRESSED** ARCHITECTURAL

FLINDERS RED<sup>\*</sup>

MONASH GREY

Exquisitely produced at state-of-the-art brick-making facilities using a time-honoured dry pressed method, this range presents with exceptional consistency of strength, dimensional accuracy and colour all the way through the brick. Produced under high compression, dry clay is pressed into individual moulds, which creates a magnificent, solid colour-through brick with sharp, clean and accurate edges.

Highly sought after and specified by architects, developers, quality builders and discerning home owners, the PGH™ Dry Pressed Architectural range is the choice for superior showpieces and builds in residential and commercial applications.