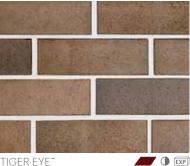

ign look and feels.









10.00

PGH™ Bricks 24 NSW

^ SC - Surface Coloured



1

#### ALTITUDE

As one of our most successful and popular ranges, Altitude clay bricks are a semi-glazed, wirecut finished brick product that provides texture and colour consistency. Created with a selection of on-trend colours, each brick colour has been named after an impressive pinnacle symbolic of the grandiose nature of awe-inspiring mountains, fitting this quality product.









ALTITUDE: APOLLO

^ SC - Surface Coloured



#### PREMIUM COLLECTION

#### OPALINE™

With clean lines, a beautiful smooth satin finish and colour shades of deeper undulation that are rich in character, these bricks can be used as a stand alone statement or in composite styles and designs to complement other textures.







TIGER EYE~



### PURE LINENS

Have you ever wished you could take a little piece of the country home? That feeling of being surrounded by nature, with gum trees, big skies and views that seem to go on forever.

Introducing Pure Linens - bricks that gently connect country authenticity with urban life. Painstakingly crafted by our passionate artisans from our factory in the small town of Jindera, not far from the New South Wales / Victoria border, they bring country soul to the heart of your home with sophistication and style.

Each brick has its own finelycurated and subtle hue, which delivers a smooth, surface texture and the highly desirable colour-through brick quality.

These beautifully crafted, quality Australian-made bricks will transform your home and leave you with a feeling of