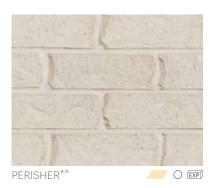

### HIGHLANDS

The Highlands range is an Australian classic with a truly unique appearance. Blackheath has a deep, rich texture and colour with veins of blue and dark brown running through the face of the brick. Leura offers the complementary red mix alternative.

BLACKHEATH#+

PGH™ Bricks 38 I NSW