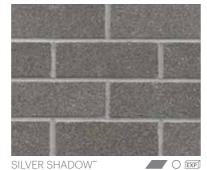

#### **DRY PRESSED** ARCHITECTURAL

FLINDERS RED<sup>\*</sup>

MONASH GREY

Exquisitely produced at state-of-the-art brick-making facilities using a time-honoured dry pressed method, this range presents with exceptional consistency of strength, dimensional accuracy and colour all the way through the brick. Produced under high compression, dry clay is pressed into individual moulds, which creates a magnificent, solid colour-through brick with sharp, clean and accurate edges.

Highly sought after and specified by architects, developers, quality builders and discerning home owners, the PGH™ Dry Pressed Architectural range is the choice for superior showpieces and builds in residential and commercial applications.

BRADFIELD BRONZE<sup>~</sup> EXP

SILVER SHADOW<sup>~</sup>

excellence."

DRY PRESSED ARCHITECTURAL: SILVER SHADOW