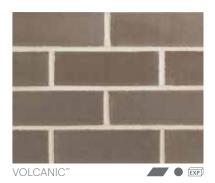

### VELOUR

With a naturals colour palette to match the Smooth range, the PGH Velour range delivers the addition of texture. When light hits the velour surface it creates wonderful depth variation.

This style of brick can often be used as a complement to be paired with different textures such as concrete, stone or timber.

VELOUR: VOLCANIC

|          | 1           |
|----------|-------------|
|          |             |
|          | and and the |
|          |             |
| MINERAL~ |             |

-

1000