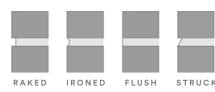

#### MORTAR JOINT FINISH

With the mortar joint, you can choose a round ironed, flush or struck finish, depending on whether you want to highlight or soften the effect of the brickwork. For instance, a raked joint will create shadowing for contrast and interest. A flush joint will minimise shadow with a flat, streamlined look.