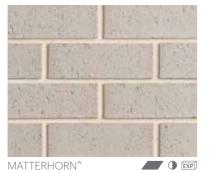

#### ALTITUDE

As one of our most successful and popular ranges, Altitude clay bricks are a semi-glazed, wirecut finished brick product that provides texture and colour consistency. Created with a selection of on-trend colours, each brick colour has been named after an impressive pinnacle symbolic of the grandiose nature of awe-inspiring mountains, fitting this quality product.

ALTITUDE: APOLLO

^ SC - Surface Coloured