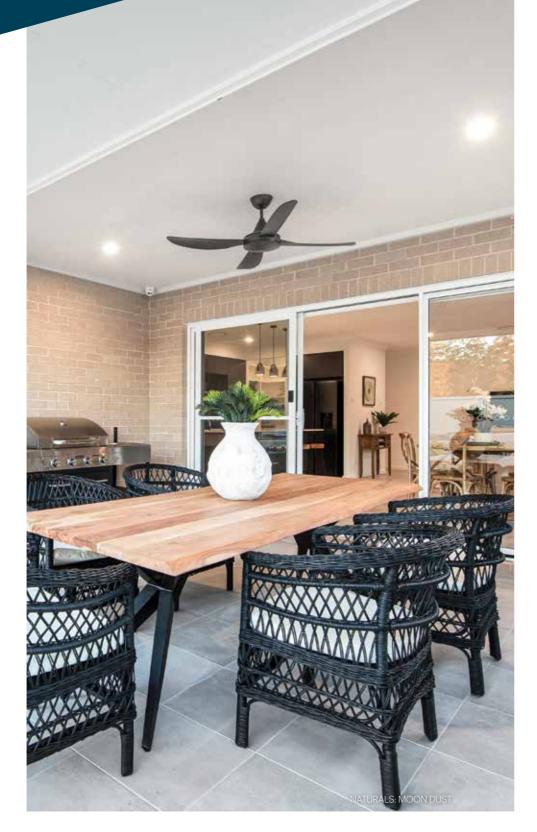

t beauty of natural flora to your home, while using a material that's both strong and sustainable.

Four gorgeously earthy and natural colours make up the new range. These colours can be used on their own or combined with other colours and materials to create a harmonious, organic palette for your home's facade.













^ SC - Surface Coloured



#### LIFESTYLE

Designed to present a light, textured appeal, these surface coloured bricks offer a fresh, simple style and finish.





\* Made in QLD. | ^ SC - Surface Coloured

#### **NATURALS®**

This range of light surface coloured bricks would have to be one of the most popular on the east coast. Naturals® offer a subtle and soft, more restrained look and feel to an external facade or a more interesting texture to an internal surface.







### HIGHLANDS

The Highlands range is an Australian classic with a truly unique appearance. Blackheath has a deep, rich texture and colour with veins of blue and dark brown running through the face of the brick. Leura offers the complementary red mix alternative.





BLACKHEATH#+

PGH™ Bricks 38 I NSW



#### **FOUNDATIONS**

With a stylish stable of four core colours in a fine textured finish, the Foundations range is simple and understated.











#### **DARK AND STORMY**

The deep, confident shades of our Dark and Stormy range offer a dramatic impact to any facade.

Dark and Stormy is available in five sumptuously moody shades: Monsoon, Thunder, Whirlwind, Zephyr and Lightning.

This textured range is striking yet versatile, making it the perfect modern palette for imparting