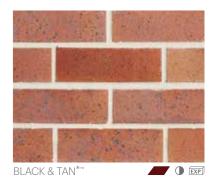

Available in a palette of inspirational Australian natural colours, selection options range from more matte colour choices to those with some character building colour depth and movement, such as seen in Copper Glow and Black & Tan.

PGH<sup>™</sup> Smooths can be colour matched with bricks from the PGH<sup>™</sup> Velour range to achieve tone and textural variation.

PEARL GREY~

COPPER GLOW\*

MINERAL~

CHOC TAN~

\* Made in QLD | ~ CT - Colour Through