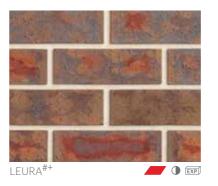

### HIGHLANDS

The Highlands range is an Australian classic with a truly unique appearance. Blackheath has a deep, rich texture and colour with veins of blue and dark brown running through the face of the brick. Leura offers the complementary red mix alternative.

BLACKHEATH#+

PGH™ Bricks 38 I NSW