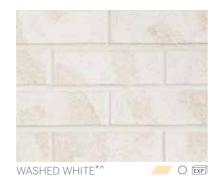

#### COASTAL **HAMPTONS**

Coastal Hamptons conveys relaxed, welcoming style, showcasing the colours of the Australian coast and beach, wherever you are.

American in origin, yet quintessentially Australian, Coastal Hamptons is a relaxed yet luxurious trend, teaming white timber panelling, pitched ceilings and pale timber floors with neutral and ocean-inspired tones.

Bricks are also integral to achieving a timeless Coastal Hamptons style, bringing solidity and texture whilst complementing a soft, sophisticated colour scheme.

HARTLANDS#~

GULL GREY\*1

\* Made in QLD | ^ SC - Surface Coloured

O EXP