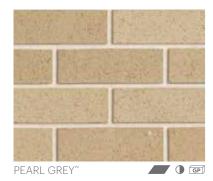

#### SMOOTH

Known for beautiful clean lines and smooth-face textures, the PGH™ Smooth range represents just that. As a popular choice with architects and designers, the smooth texture and sharp lines create a strong, clean aesthetic for residential and commercial building projects.

Available in a palette of inspirational Australian natural colours, selection options range from more matte colour choices to those with some character building colour depth and movement, such as seen in Copper Glow and Black & Tan.

PGH<sup>™</sup> Smooths can be colour matched with bricks from the PGH<sup>™</sup> Velour range to achieve tone and textural variation.

PEARL GREY~

COPPER GLOW\*

MINERAL~

CHOC TAN~

\* Made in QLD | ~ CT - Colour Through