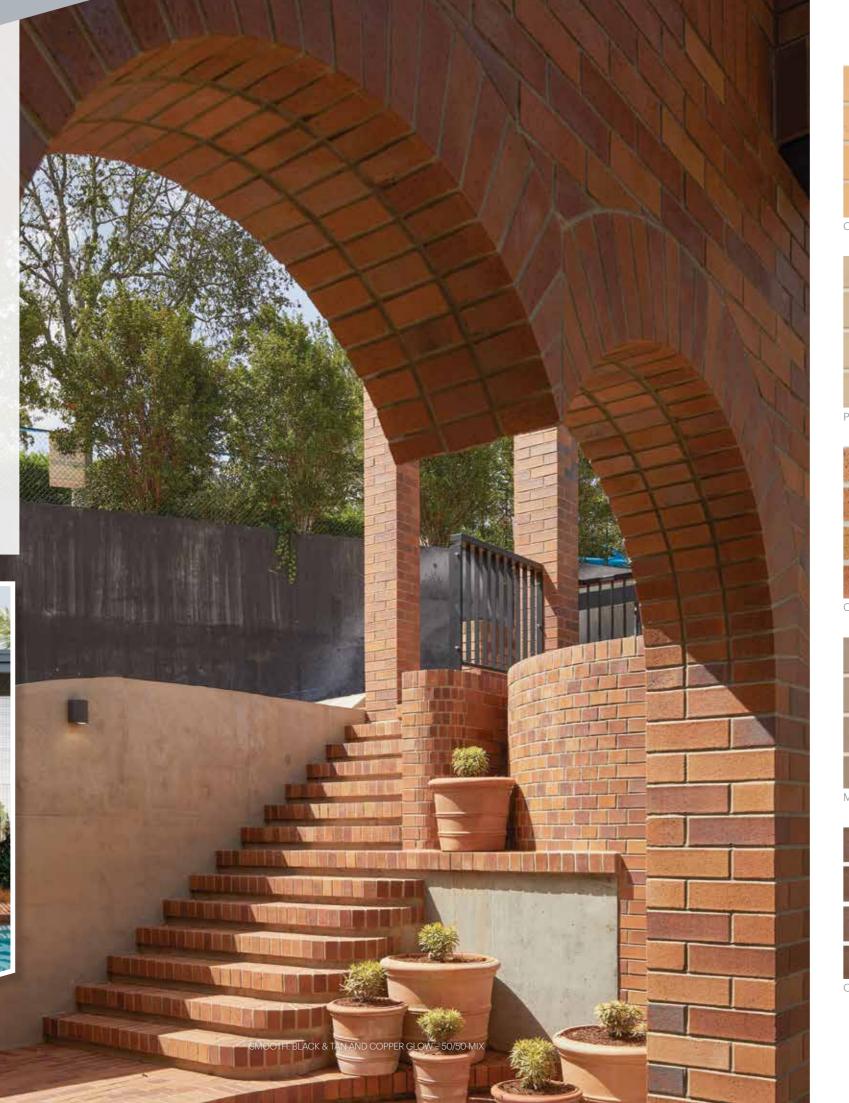

#### LUXURY COLLECTION

Morada

At the forefront of contemporary design, the clean lines, divine colours and ultra-smooth textures of our Morada brick range set a new benchmark for building luxury.

Made in Spain from ultra-fine clay, we've now introduced five new colours to the Morada colour palette, to increase the design versatility of this stunning range even further.

Building on our existing and already flexible Morada colour palette, these colour-through bricks are now available in five unique new shades; Ares, Rojo, Cacao, Nero Satin and Nero Gloss.

Use as a stand-alone material in any luxury modern build to evoke strength, simplicity and style or alternatively, pair with other materials to create trendsetting contrasts in colour, texture and design.

The Morada Range is available in three different sizes; Standard, Splits, and the long, sleek design of Linear.

All colours are also available as a brick facing, giving you the design flexibility to get the timeless beauty of brick into any internal space. Sizes vary by colour.