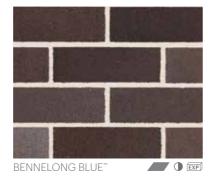

#### **DRY PRESSED** ARCHITECTURAL

FLINDERS RED<sup>\*</sup>

MONASH GREY

Exquisitely produced at state-of-the-art brick-making facilities using a time-honoured dry pressed method, this range presents with exceptional consistency of strength, dimensional accuracy and colour all the way through the brick. Produced under high compression, dry clay is pressed into individual moulds, which creates a magnificent, solid colour-through brick with sharp, clean and accurate edges.

Highly sought after and specified by architects, developers, quality builders and discerning home owners, the PGH™ Dry Pressed Architectural range is the choice for superior showpieces and builds in residential and commercial applications.

BRADFIELD BRONZE<sup>~</sup> EXP

SILVER SHADOW<sup>~</sup>

excellence."

DRY PRESSED ARCHITECTURAL: SILVER SHADOW