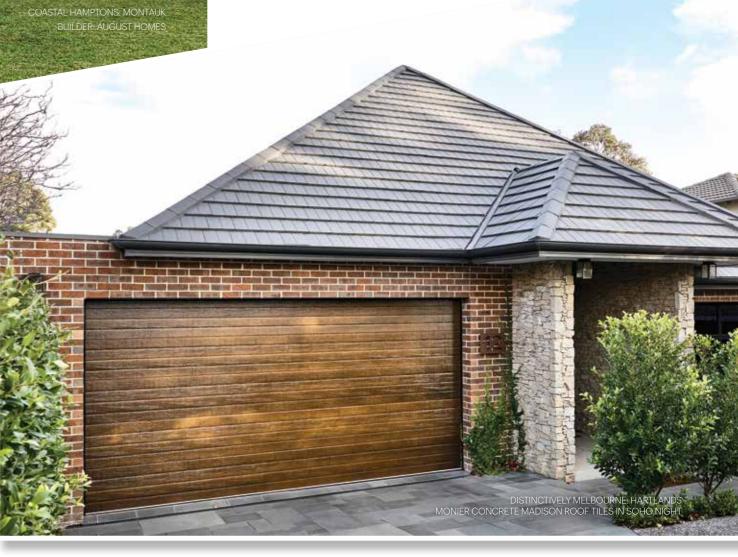

#### COASTAL **HAMPTONS**

Coastal Hamptons conveys relaxed, welcoming style, showcasing the colours of the Australian coast and beach, wherever you are.

American in origin, yet quintessentially Australian, Coastal Hamptons is a relaxed yet luxurious trend, teaming white timber panelling, pitched ceilings and pale timber floors with neutral and ocean-inspired tones.

Bricks are also integral to achieving a timeless Coastal Hamptons style, bringing solidity and texture whilst complementing a soft, sophisticated colour scheme.

HARTLANDS#~

GULL GREY\*1

\* Made in QLD | ^ SC - Surface Coloured

O EXP

#### DISTINCTIVELY **MELBOURNE**

The Distinctively Melbourne range offers a truly Victorian look and feel to any home. With a uniquely 'aged' look, these bricks can be used on both inner city builds and to achieve a richer, more resplendent statement. Often the choice for more of a majestic design.