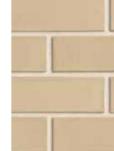

#### **NATURALS®**

This range of light surface coloured bricks would have to be one of the most popular on the east coast. Naturals® offer a subtle and soft, more restrained look and feel to an external facade or a more interesting texture to an internal surface.