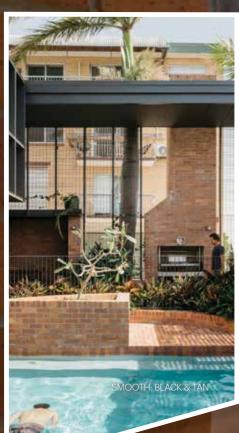

#### SMOOTH

Known for beautiful clean lines and smooth-face textures, the PGH™ Smooth range represents just that. As a popular choice with architects and designers, the smooth texture and sharp lines create a strong, clean aesthetic for residential and commercial building projects.

Available in a palette of inspirational Australian natural colours, selection options range from more matte colour choices to those with some character building colour depth and movement, such as seen in Copper Glow and Black & Tan.

PGH<sup>™</sup> Smooths can be colour matched with bricks from the PGH<sup>™</sup> Velour range to achieve tone and textural variation.

PEARL GREY~

COPPER GLOW\*

MINERAL~

CHOC TAN~

\* Made in QLD | ~ CT - Colour Through