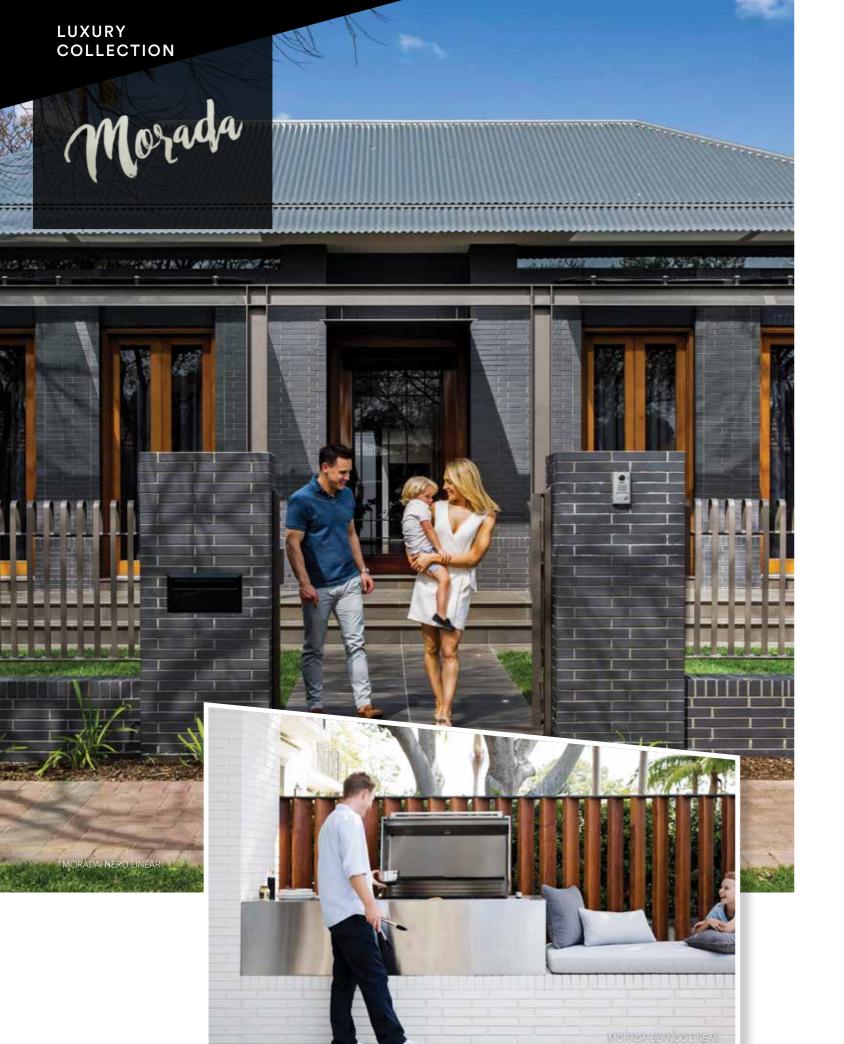

#### LUXURY COLLECTION

Morada

At the forefront of contemporary design, the clean lines, divine colours and ultra-smooth textures of our Morada brick range set a new benchmark for building luxury.

Made in Spain from ultra-fine clay, we've now introduced five new colours to the Morada colour palette, to increase the design versatility of this stunning range even further.

Building on our existing and already flexible Morada colour palette, these colour-through bricks are now available in five unique new shades; Ares, Rojo, Cacao, Nero Satin and Nero Gloss.

Use as a stand-alone material in any luxury modern build to evoke strength, simplicity and style or alternatively, pair with other materials to create trendsetting contrasts in colour, texture and design.

The Morada Range is available in three different sizes; Standard, Splits, and the long, sleek design of Linear.

All colours are also available as a brick facing, giving you the design flexibility to get the timeless beauty of brick into any internal space. Sizes vary by colour.