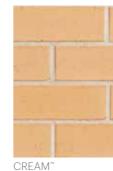

#### **NATURALS®**

This range of light surface coloured bricks would have to be one of the most popular on the east coast. Naturals® offer a subtle and soft, more restrained look and feel to an external facade or a more interesting texture to an internal surface.