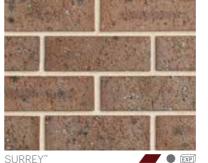

home. Inspired by the low key luxury of the Hamptons, this fresh, crisp and classic colour palette has been designed to infuse any home with a warm and welcoming air.

Combine the three artfully restrainted colours for subtle contrasts and smooth gradients, or let each one breathe on its own.

Our Simply Hamptons brick range is perfect for creating stylish and functional light-filled spaces with the flexibility, beauty and durability of brick, perfect for Australia.

KY



2

SCULPTED GREY^



Č

^ SC - Surface Coloured

FRESH WHITE<sup>^</sup>

SIMPLY HAMPTONS: BREEZE



#### CLASSIC COLLECTION



### ELEMENTS

These bricks have small stones rolled across the surface creating a speckled face finish. There are four core colours.









~ CT - Colour Through





HAMPSHIRE<sup>\*</sup>





~ CT - Colour Through





#### RENOVATOR COLLECTION

#### TOWNHOUSE

One of the more traditional ranges with glass flecks in four colours.





#### RENOVATOR COLLECTION

#### REVIVE

Classic authenticity allows retro red brick extensions or renovations to be executed.



~ CT - Colour Through

PGH™ Bricks **45** NSW

## **BRICK TIPS & FACTS**

#### NATURAL VARIATIONS

The inherent beauty, appeal and distinctive look of clay bricks comes from the natural variations found in the raw materials used in the brick making process and may mean colour and texture variations will occur from time to time. Colours shown are indicative only and should not be used for final selection. Products ordered should be chosen from actual samples current at the time of order.

#### BLENDING AND CLEANING

#