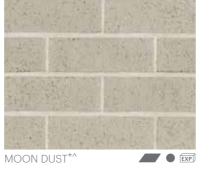

#### **NATURALS®**

This range of light surface coloured bricks would have to be one of the most popular on the east coast. Naturals® offer a subtle and soft, more restrained look and feel to an external facade or a more interesting texture to an internal surface.