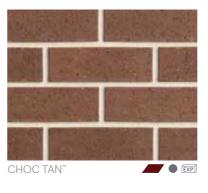

PGH<sup>™</sup> Smooths can be colour matched with bricks from the PGH<sup>™</sup> Velour range to achieve tone and textural variation.

PEARL GREY~

COPPER GLOW\*

MINERAL~

CHOC TAN~

\* Made in QLD | ~ CT - Colour Through