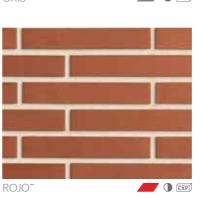

### **ALFRESCO**

Alfresco represents the epitome of fresh, modern classics. These are quintessential contemporary surface coloured bricks with a textured surface finish.

URBAN BLUE'

CHOCOLATTO^

TRUFFLE^

CO: URBAN BLUE