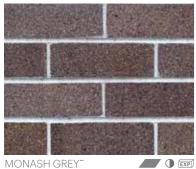

#### **DRY PRESSED** ARCHITECTURAL

FLINDERS RED<sup>\*</sup>

MONASH GREY

Exquisitely produced at state-of-the-art brick-making facilities using a time-honoured dry pressed method, this range presents with exceptional consistency of strength, dimensional accuracy and colour all the way through the brick. Produced under high compression, dry clay is pressed into individual moulds, which creates a magnificent, solid colour-through brick with sharp, clean and accurate edges.

Highly sought after and specified by architects, developers, quality builders and discerning home owners, the PGH™ Dry Pressed Architectural range is the choice for superior showpieces and builds in residential and commercial applications.