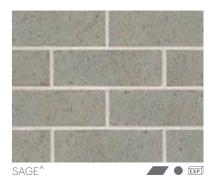

#### **NATURALS®**

This range of light surface coloured bricks would have to be one of the most popular on the east coast. Naturals® offer a subtle and soft, more restrained look and feel to an external facade or a more interesting texture to an internal surface.