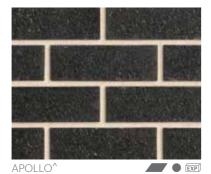

#### ALTITUDE

As one of our most successful and popular ranges, Altitude clay bricks are a semi-glazed, wirecut finished brick product that provides texture and colour consistency. Created with a selection of on-trend colours, each brick colour has been named after an impressive pinnacle symbolic of the grandiose nature of awe-inspiring mountains, fitting this quality product.

ALTITUDE: APOLLO

^ SC - Surface Coloured