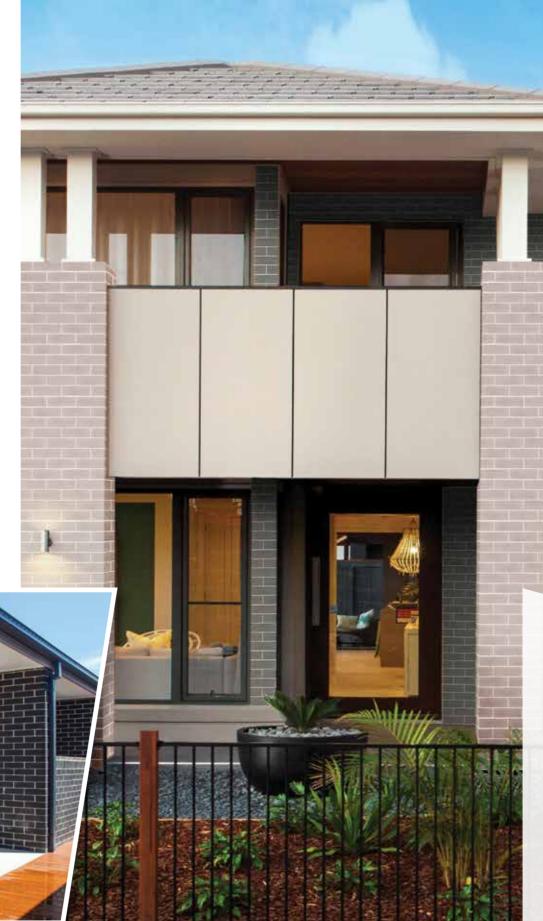

### Good design and timeless style start from the outside.

Durable, strong, and timeless in style, bricks are a superior and progressive material available in a myriad of colours, shapes, textures and sizes.

They also bridge the boundary between outdoor and indoor spaces, providing a stylish and seamless flow from the living room to your back garden.

The PGH Bricks Style Guide presents nine exterior palettes, providing you with everything you need to start your build journey with confidence.

### ENDLESS STYLE FROM THE OUTSIDE IN

While bricks are a fundamental design element of a building's exterior, bringing them inside strengthens the connection between indoor and outdoor spaces, enlivening your home with texture, colour and interest

Brick Facings provide endless design flexibility to get the timeless beauty of brick integrated into any internal space. Often used on internal walls, splash-backs and feature walls, brick facings truly enhance the interior of your home.