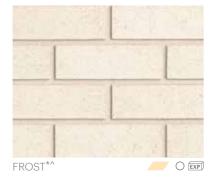

#### **NATURALS®**

This range of light surface coloured bricks would have to be one of the most popular on the east coast. Naturals® offer a subtle and soft, more restrained look and feel to an external facade or a more interesting texture to an internal surface.