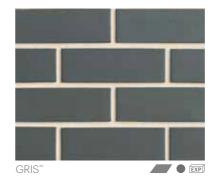

#### MORADA **STANDARD**

NERO SATIN<sup>+</sup>

MORADA LINEAR **FACINGS** 

BRICK FACINGS ACHIEVE THE REAL BRICK LOOK INTERNALLY, WITHOUT THE WEIGHT AND SPACE LIMITATIONS.

EXP

GRIS"

NERO~

ARES~