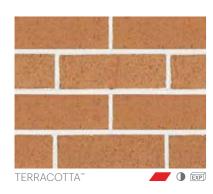

### HIGHLANDS

The Highlands range is an Australian classic with a truly unique appearance. Blackheath has a deep, rich texture and colour with veins of blue and dark brown running through the face of the brick. Leura offers the complementary red mix alternative.