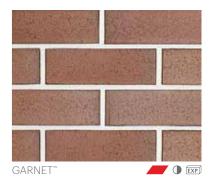

esign look and feels.









10.00

PGH™ Bricks 24 NSW

^ SC - Surface Coloured



1

#### ALTITUDE

As one of our most successful and popular ranges, Altitude clay bricks are a semi-glazed, wirecut finished brick product that provides texture and colour consistency. Created with a selection of on-trend colours, each brick colour has been named after an impressive pinnacle symbolic of the grandiose nature of awe-inspiring mountains, fitting this quality product.









ALTITUDE: APOLLO

^ SC - Surface Coloured



#### PREMIUM COLLECTION

#### OPALINE™

With clean lines, a beautiful smooth satin finish and colour shades of deeper undulation that are rich in character, these bricks can be used as a stand alone statement or in composite styles and designs to complement other textures.







TIGER EYE~



### PURE LINENS

Have you ever wished you could take a little piece of the country home? That feeling of being surrounded by nature, with gum trees, big skies and views that seem to go on forever.

Introducing Pure Linens - bricks that gently connect country authenticity with urban life. Painstakingly crafted by our passionate artisans from our factory in the small town of Jindera, not far from the New South Wales / Victoria border, they bring country soul to the heart of your home with sophistication and style.

Each brick has its own finelycurated and subtle hue, which delivers a smooth, surface texture and the highly desirable colour-through brick quality.

These beautifully crafted, quality Australian-made bricks will transform your home and leave you with a feeling o