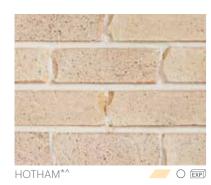

#### **NATURALS®**

This range of light surface coloured bricks would have to be one of the most popular on the east coast. Naturals® offer a subtle and soft, more restrained look and feel to an external facade or a more interesting texture to an internal surface.