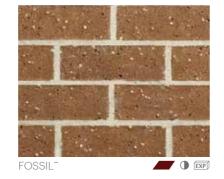

### HIGHLANDS

The Highlands range is an Australian classic with a truly unique appearance. Blackheath has a deep, rich texture and colour with veins of blue and dark brown running through the face of the brick. Leura offers the complementary red mix alternative.