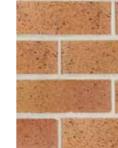

### HIGHLANDS

The Highlands range is an Australian classic with a truly unique appearance. Blackheath has a deep, rich texture and colour with veins of blue and dark brown running through the face of the brick. Leura offers the complementary red mix alternative.

BLACKHEATH#+

PGH™ Bricks 38 I NSW