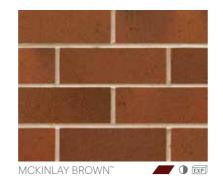

#### **DRY PRESSED** ARCHITECTURAL

FLINDERS RED<sup>\*</sup>

MONASH GREY

Exquisitely produced at state-of-the-art brick-making facilities using a time-honoured dry pressed method, this range presents with exceptional consistency of strength, dimensional accuracy and colour all the way through the brick. Produced under high compression, dry clay is pressed into individual moulds, which creates a magnificent, solid colour-through brick with sharp, clean and accurate edges.

Highly sought after and specified by architects, developers, quality builders and discerning home owners, the PGH™ Dry Pressed Architectural range is the choice for superior showpieces and builds in residential and commercial applications.

BRADFIELD BRONZE<sup>~</sup> EXP

SILVER SHADOW<sup>~</sup>

excellence."

DRY PRESSED ARCHITECTURAL: SILVER SHADOW