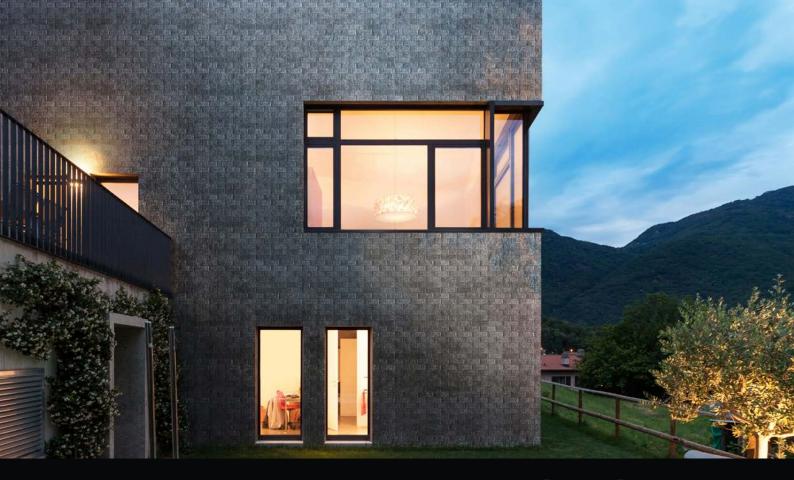

PGH BRICKS&™ PAVERS

A touch of drama and a taste for the bold from PGH Bricks & Pavers CSR

Seductively sophisticated and with a depth of colour and texture that packs a punch, Mercury represents a confidence in style that is sure to make a statement. Mercury is a dark, metallic brick with inky undertones and a textured, silvery sheen that gives it added modernity.

Mercury delivers a dramatic finish for a home of beauty and strength.

Metallic Mercury is available in Victoria and South Australia and brings more intensity to the Dark & Stormy trend.