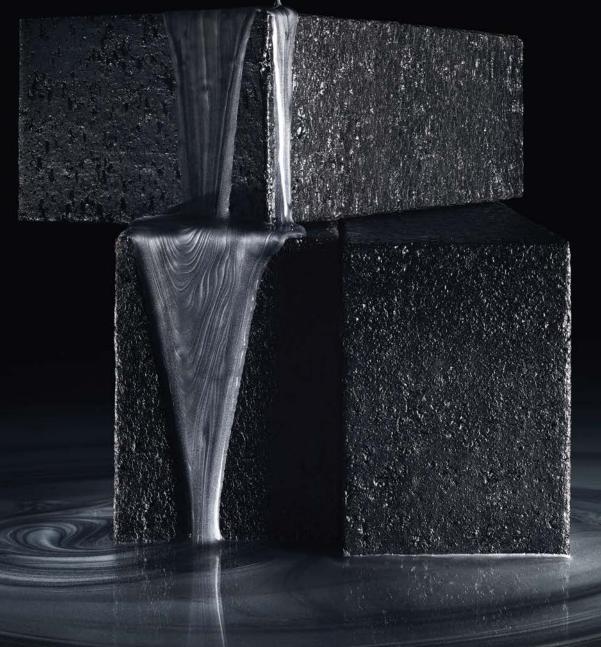

PGH BRICKS&™ PAVERS

A touch of drama and a taste for the bold from PGH Bricks & Pavers CSR

Seductively sophisticated and with a depth of colour and texture that packs a punch, Mercury represents a confidence in style that is sure to make a statement. Mercury is a dark, metallic brick with inky undertones and a textured, silvery sheen that gives it added modernity.

## Meanin

Metallic Range from the Premium Collection

Metallic Range from the Premium Collection is a selection of clay extruded, wire cut bricks, finished with a subtle metallic sheen designed to achieve a more opulent effect. Often used as the dominant façade surface in modern residential designs, these popular bricks are used to achieve a variety of design looks.