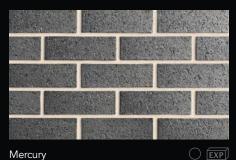

PGH BRICKS&™ PAVERS

A touch of drama and a taste for the bold from PGH Bricks & Pavers CSR

Seductively sophisticated and with a depth of colour and texture that packs a punch, Mercury represents a confidence in style that is sure to make a statement. Mercury is a dark, metallic brick with inky undertones and a textured, silvery sheen that gives it added modernity.

Metallic Mercury is available in Victoria and South Australia and brings more intensity to the Dark & Stormy trend.