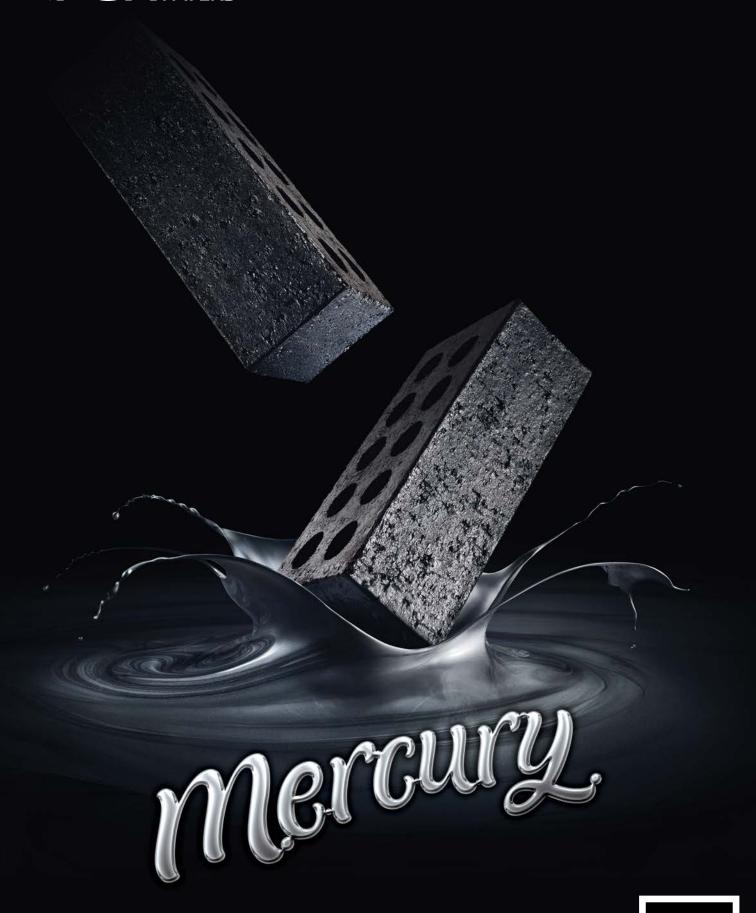

PGH BRICKS&™ PAVERS

A touch of drama and a taste for the bold from PGH Bricks & Pavers CSR

Seductively sophisticated and with a depth of colour and texture that packs a punch, Mercury represents a confidence in style that is sure to make a statement. Mercury is a dark, metallic brick with inky undertones and a textured, silvery sheen that gives it added modernity.

Mercury delivers a dramatic finish for a home of beauty and strength.