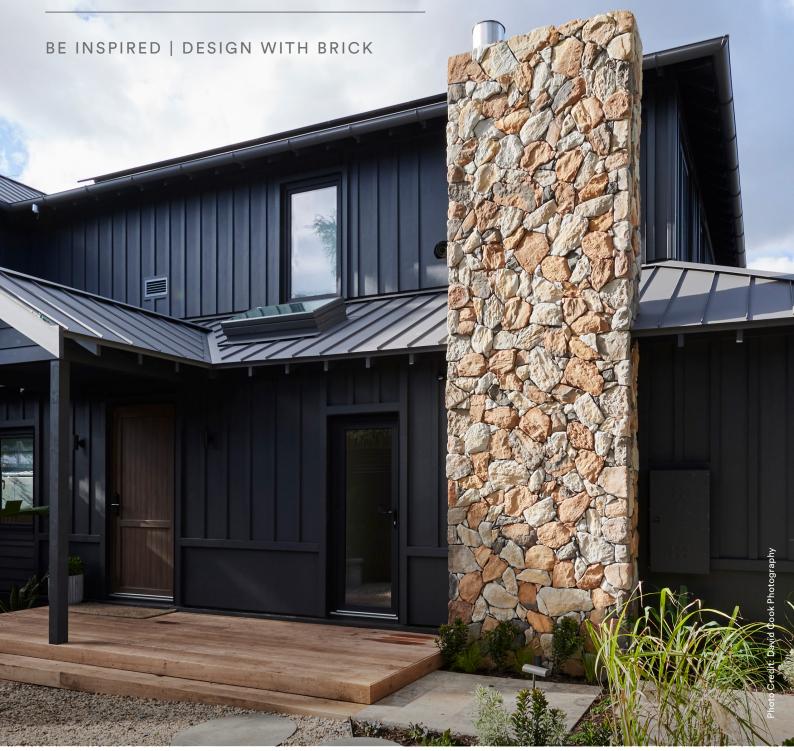

## Get the look from The Block

PGH Bricks & Pavers are proud to be the preferred brick supplier for one of Australia's most loved TV shows, The Block.

The Block reveal that had everyone talking is Steph and Gian's stunning facade featuring the PGH Stone clad chimney and front gate.

Cast from moulds created using actual stone pieces, PGH Stone displays the same textures, colours and patterns found in real stone masonry. Get the natural stone look and feel for your project that will impress, with a selection of three natural-looking stone finishes and four colours to select from.

Choose PGH Stone for a beautiful, natural, and tactile feature that will provide a thoughtful design highlight to any space.

PGH STONE NATURAL FIELDSTONE GILDED SAND

Natural Fieldstone presents a rough and irregular texture allowing for a variety of unique looks.

Photo Credit: David Cook Photography