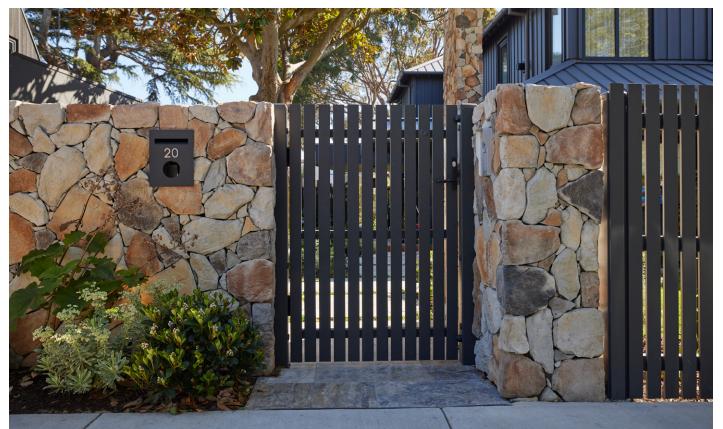

## Get the look from The Block

PGH Bricks & Pavers are proud to be the preferred brick supplier for one of Australia's most loved TV shows, The Block.

The Block reveal that had everyone talking is Steph and Gian's stunning facade featuring the PGH Stone clad chimney and front gate.

Cast from moulds created using actual stone pieces, PGH Stone displays the same textures, colours and patterns found in real stone masonry. Get the natural stone look and feel for your project that will impress, with a selection of three natural-looking stone finishes and four colours to select from.

Choose PGH Stone for a beautiful, natural, and tactile feature that will provide a thoughtful design highlight to any space.

PGH STONE NATURAL FIELDSTONE GILDED SAND

Natural Fieldstone presents a rough and irregular texture allowing for a variety of unique looks.