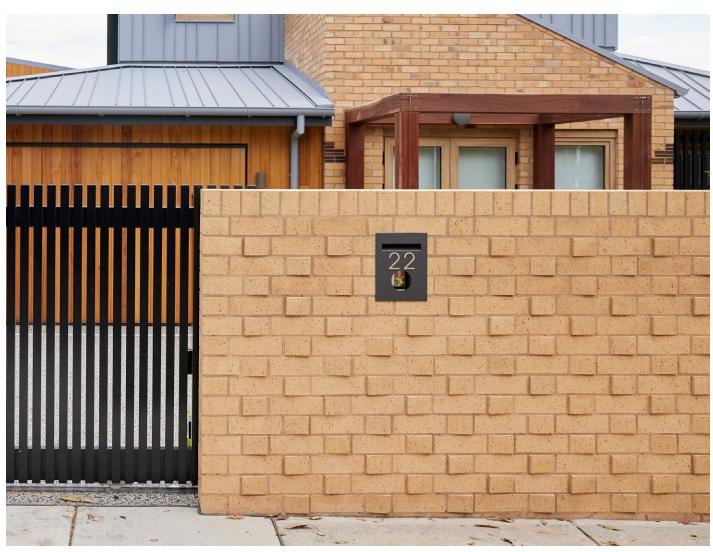

CLICK FOR BROCHURE

CLICK FOR WEBSITE

VIDEO FROM THE BLOCK

PGH Brick fencing took centre stage this season ensuring the unique looks of the homes could be seen right from the moment you walk up to the house.

By combining a variety of bricklaying patterns, different colours and textures, the homes showcased a variety of timeless brick looks.