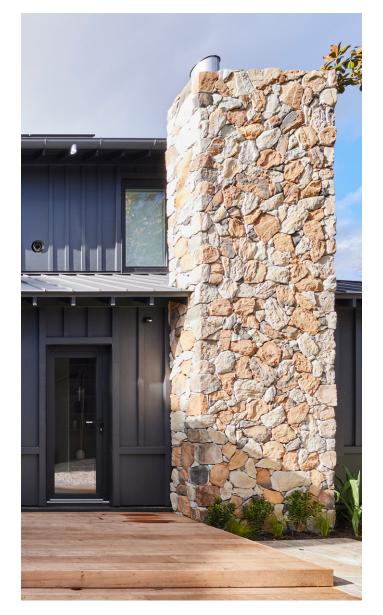

## Get the look from The Block

PGH Bricks & Pavers are proud to be the preferred brick supplier for one of Australia's most loved TV shows, The Block.

The Block reveal that had everyone talking is Steph and Gian's stunning facade featuring the PGH Stone clad chimney and front gate.

Cast from moulds created using actual stone pieces, PGH Stone displays the same textures, colours and patterns found in real stone masonry. Get the natural stone look and feel for your project that will impress, with a selection of three natural-looking stone finishes and four colours to select from.

Choose PGH Stone for a beautiful, natural, and tactile feature that will provide a thoughtful design highlight to any space.

PGH STONE NATURAL FIELDSTONE GILDED SAND

Natural Fieldstone presents a rough and irregular texture allowing for a variety of unique looks.