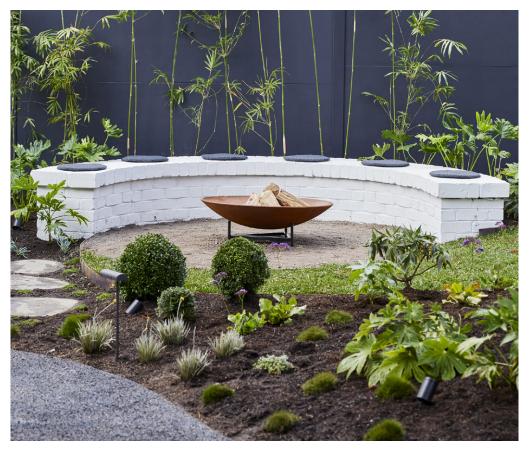

CLICK FOR BROCHURE

CLICK FOR WEBSITE

VIDEO FROM THE BLOCK

PGH Brick fencing took centre stage this season ensuring the unique looks of the homes could be seen right from the moment you walk up to the house.

By combining a variety of bricklaying patterns, different colours and textures, the homes showcased a variety of timeless brick looks.

Photo Credit: David Cook Photography